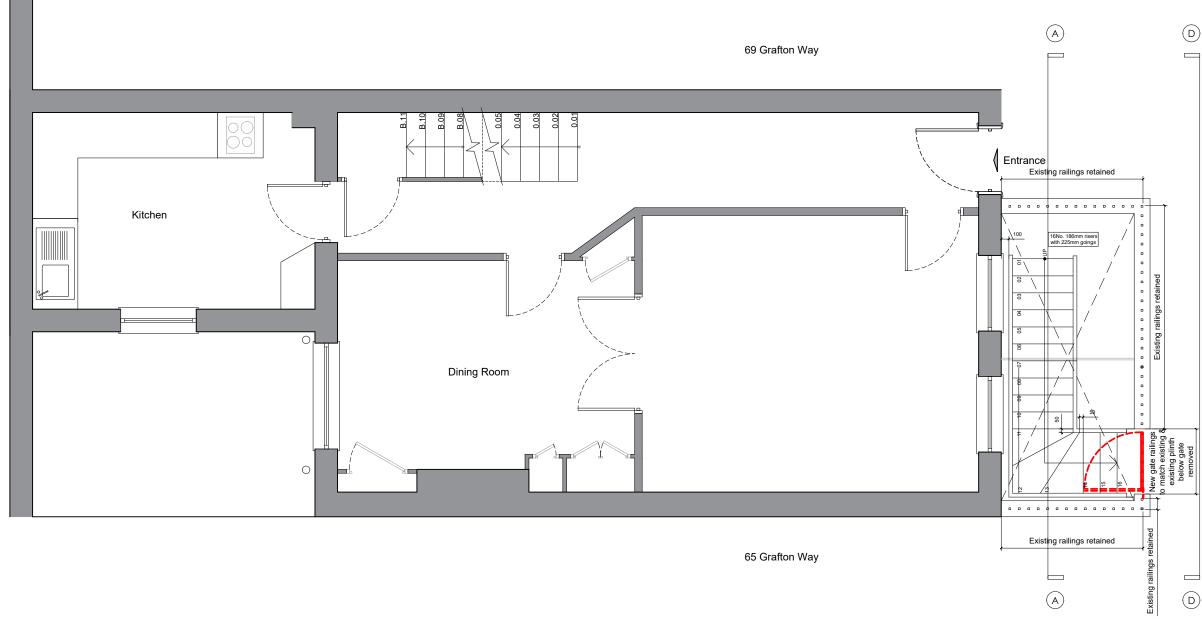

### Key of elements:

Existing

Proposed New Gate

### Key Materials:

- 1 Existing cast iron railings
- 2 Existing railing replaced to replicate the original design and detailing and comprise the same materials as the original features
- 3 Existing plinth below proposed gate to be removed
- (4) Existing decorative wall strut/tie to be retained
- (5) Proposed stairs to be black painted steel with open pattern on treads
- (6) Proposed lockable vertical pattern timber boarding door

## 67 Grafton Way

W1T 6JB

DRAWING TITLE