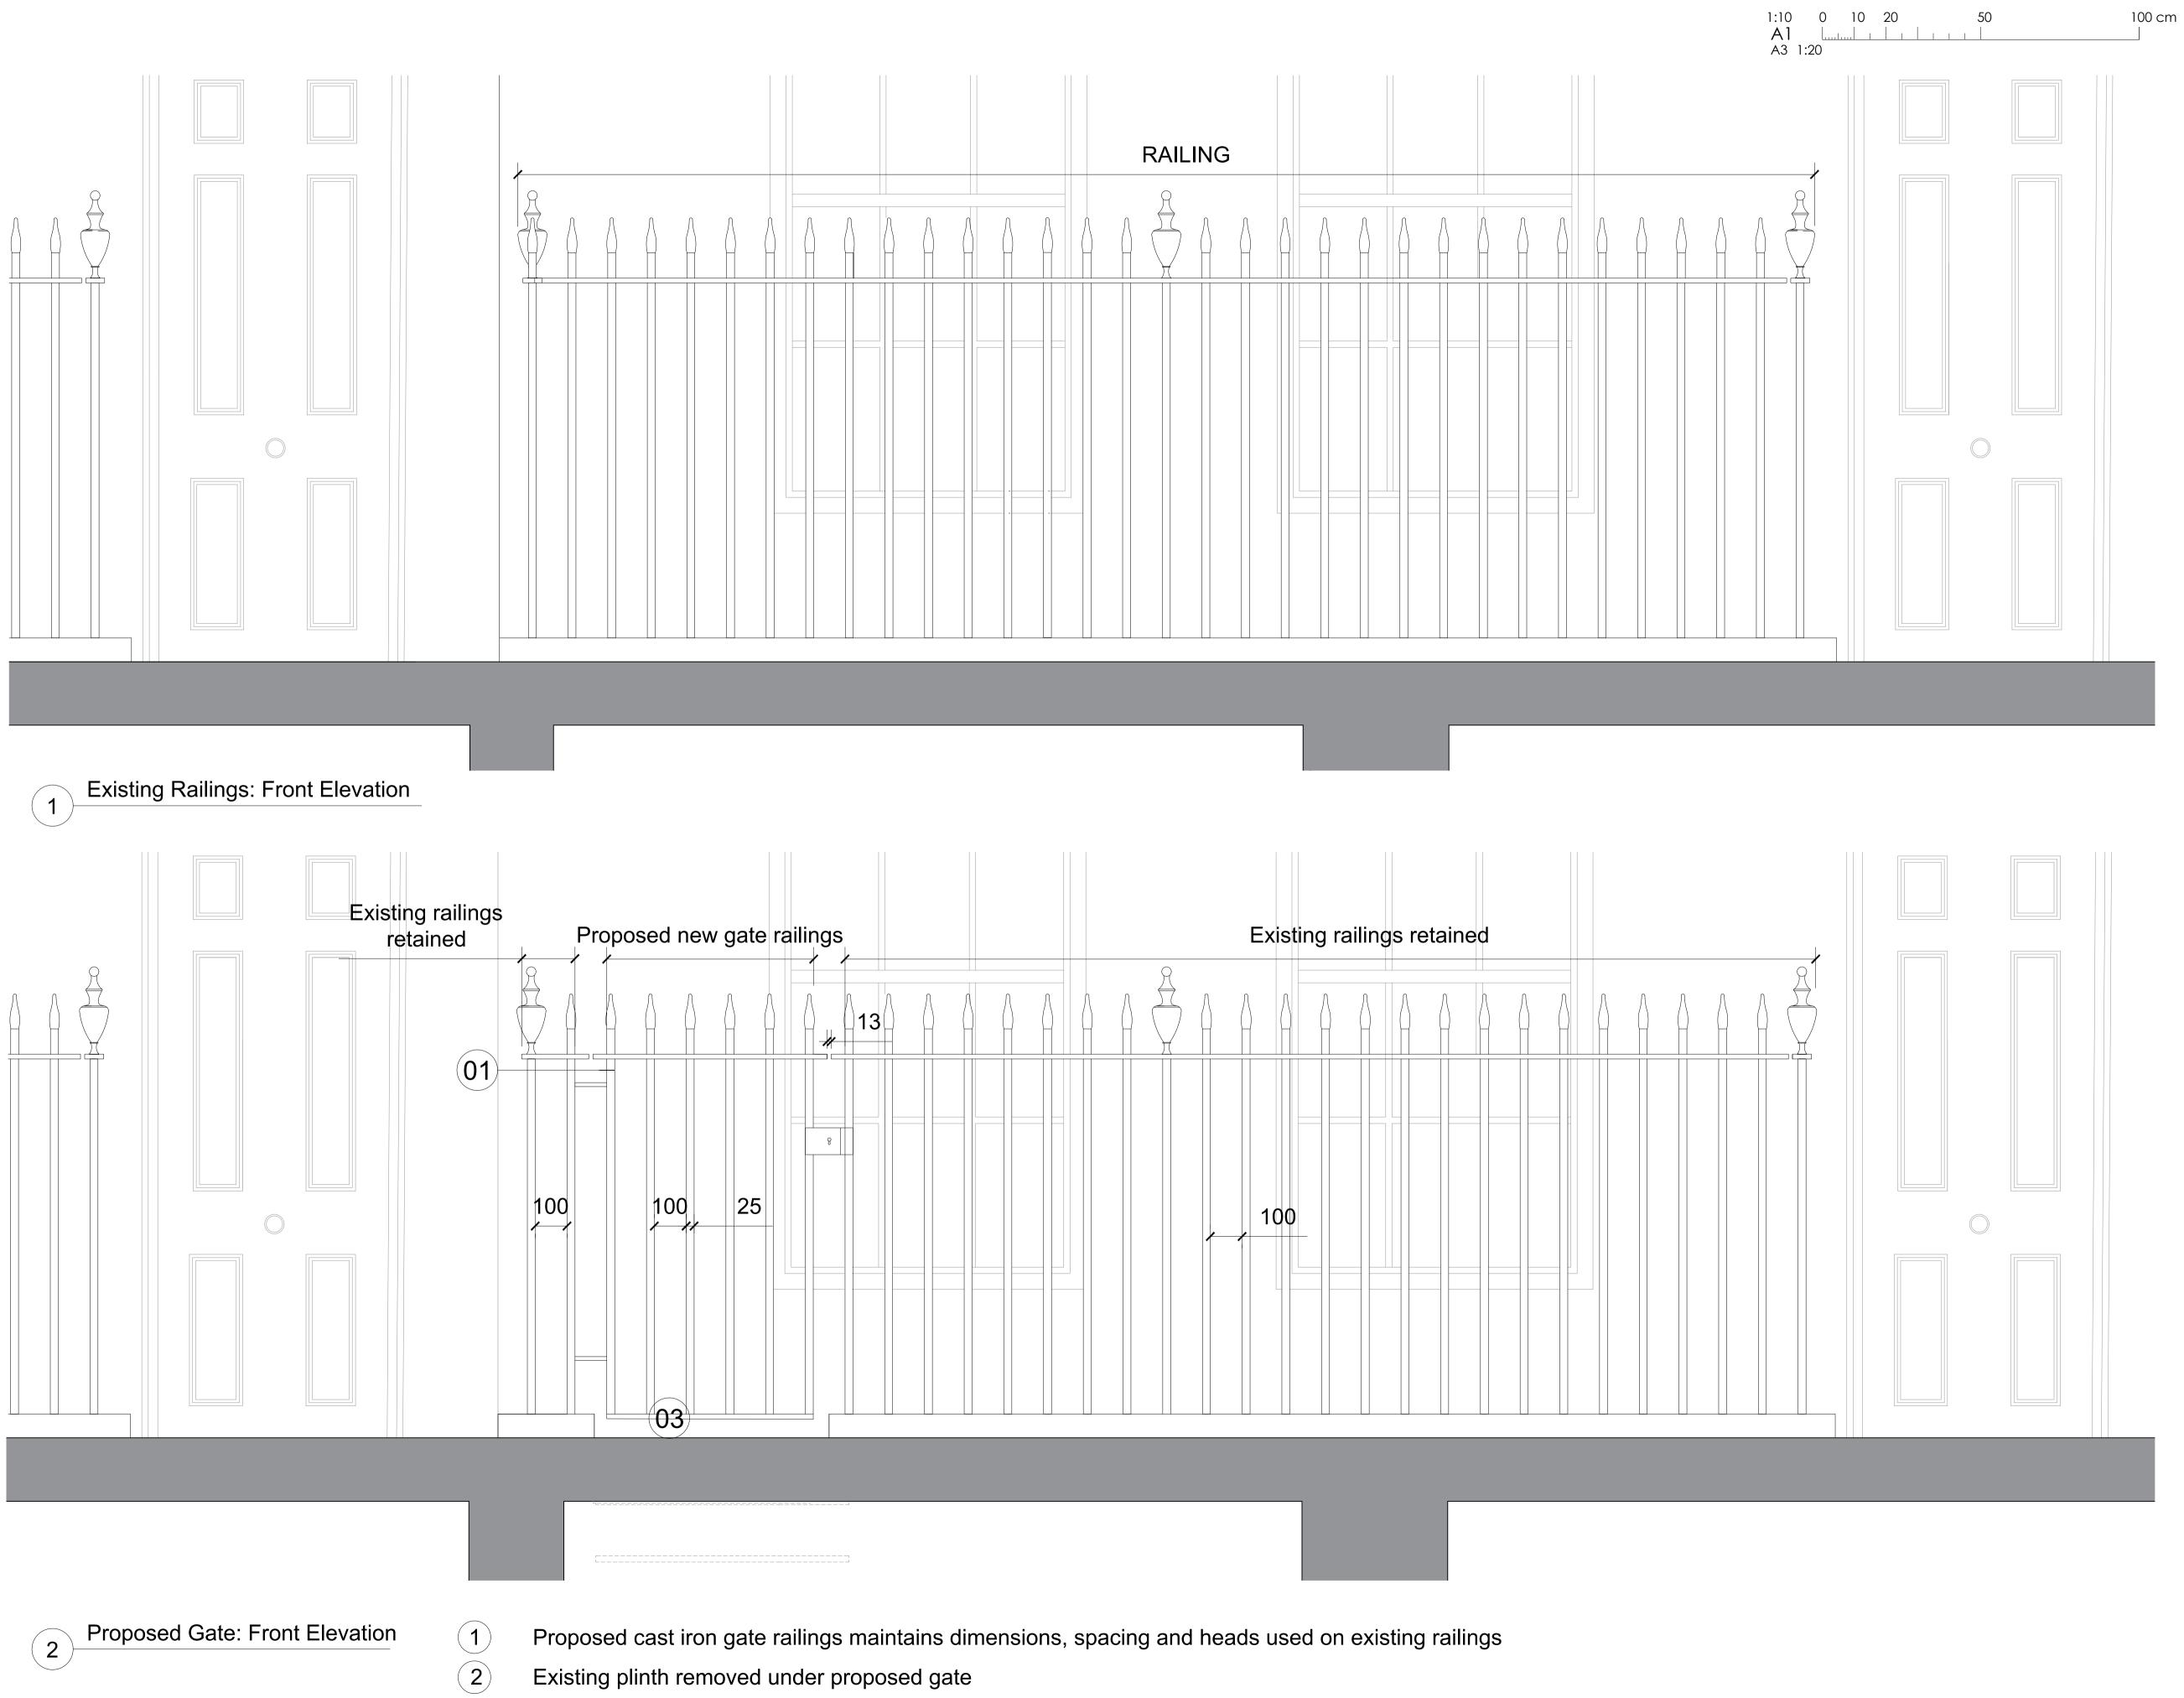

## General Notes:

Copyright of this drawing remains the sole property of Cooley Architects unless otherwise assigned in writing.

2. Figured dimensions are to be worked in all cases with any discrepancies reported to the Architect prior to commencement of any work.

3. Setting-out is based on inherited drawings (scaled at 1:100) and survey by others. All dimensions to be checked on site prior to construction/ordering.

4. All dimensions are to edge/centre of structural element of wall/partition, unless noted. If unclear consult Cooley Architects.

5. Extent of decoration to specific rooms TBC

6. Drainage runs are illustratory and require further design input by specialist consultant and approval by Building Inspector





976-CYA-A1-ZZ-DR-A-00026 B