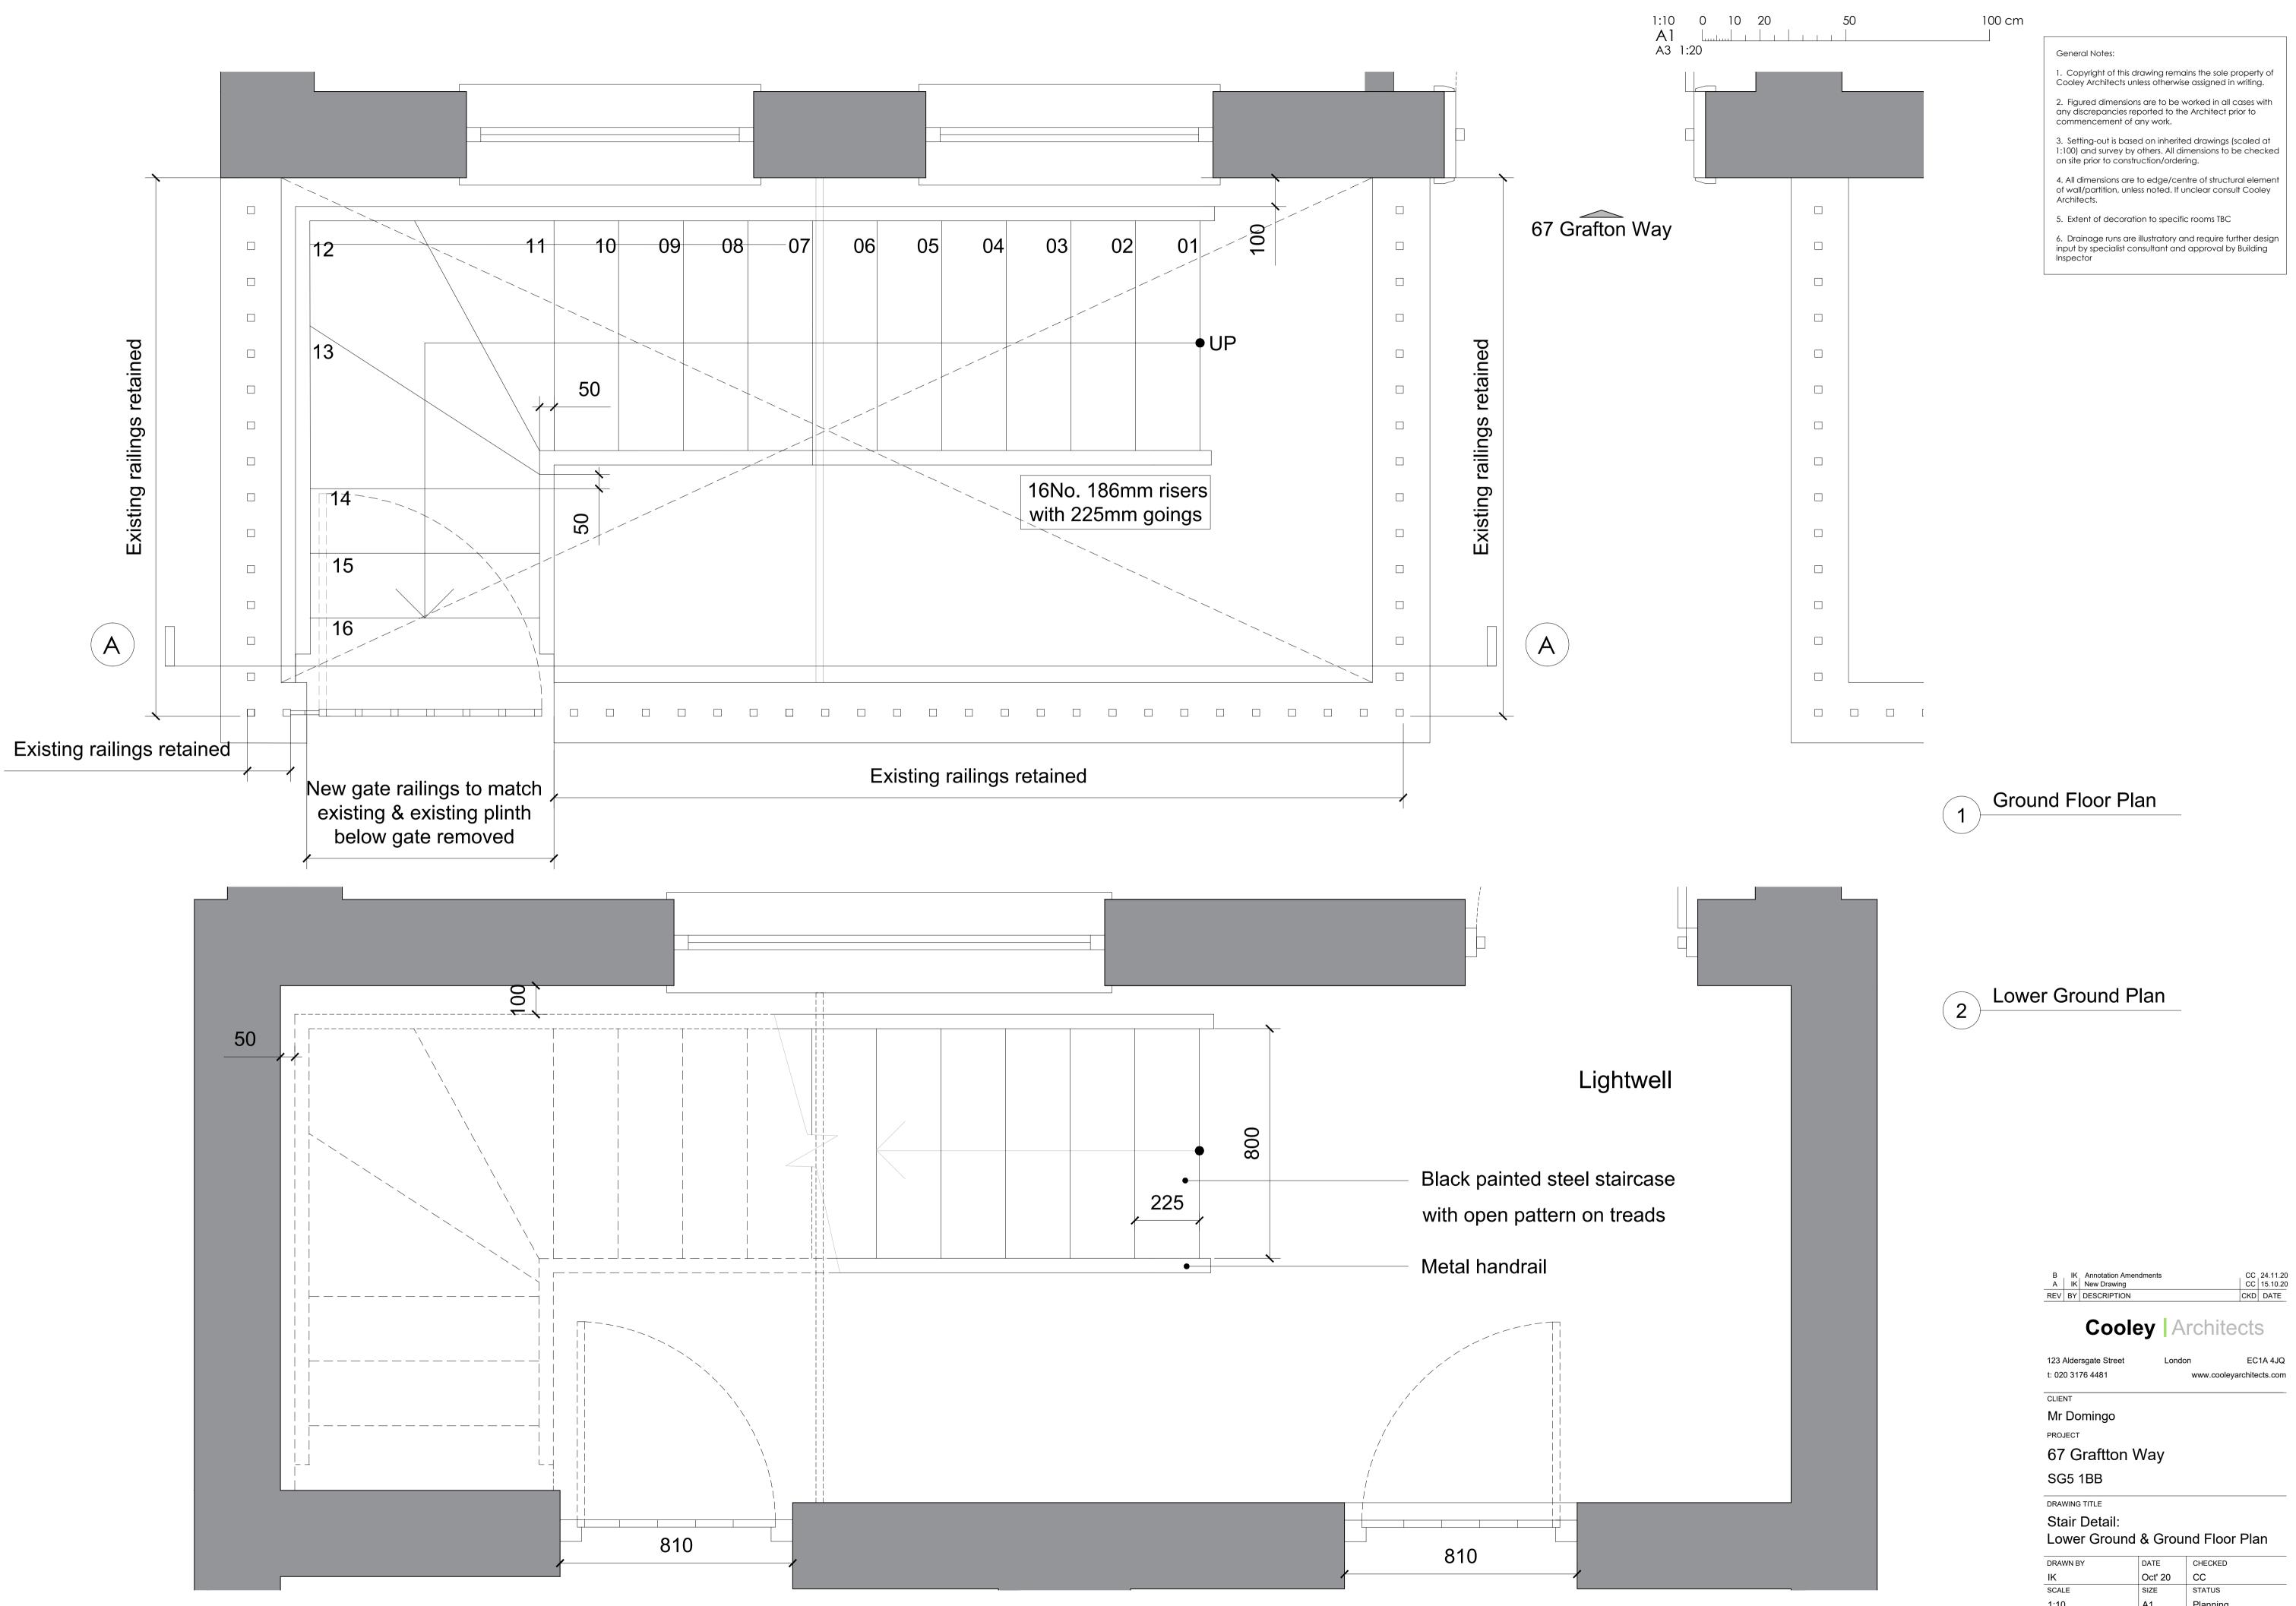

| B<br>A                           | IK<br>IK | Annotation Amen<br>New Drawing | dments |                          | CC 24.11.20<br>CC 15.10.20 |  |
|----------------------------------|----------|--------------------------------|--------|--------------------------|----------------------------|--|
| REV                              | ΒY       | DESCRIPTION                    |        |                          | CKD DATE                   |  |
| Cooley Architects                |          |                                |        |                          |                            |  |
| 123                              | Alde     | rsgate Street                  | Londo  | n                        | EC1A 4JQ                   |  |
| t: 020 3176 4481                 |          |                                |        | www.cooleyarchitects.com |                            |  |
| CLIENT                           |          |                                |        |                          |                            |  |
| Mr Domingo                       |          |                                |        |                          |                            |  |
| PROJECT                          |          |                                |        |                          |                            |  |
| 67 Graftton Way                  |          |                                |        |                          |                            |  |
| SG5 1BB                          |          |                                |        |                          |                            |  |
| DRAWING TITLE                    |          |                                |        |                          |                            |  |
| Stair Detail:                    |          |                                |        |                          |                            |  |
| Lower Ground & Ground Floor Plan |          |                                |        |                          |                            |  |
| DRA                              | NN B     | γ                              | DATE   | CHECKED                  |                            |  |
| IK                               |          | Oct' 20                        | CC     |                          |                            |  |
| SCAL                             | E        |                                | SIZE   | STATUS                   |                            |  |
| 1:10 A1                          |          |                                | A1     | Planning                 |                            |  |
| DRAWING No                       |          |                                |        |                          | REVISION                   |  |
| 976-CYA-A1-ZZ-DR-A-00023         |          |                                |        |                          | В                          |  |