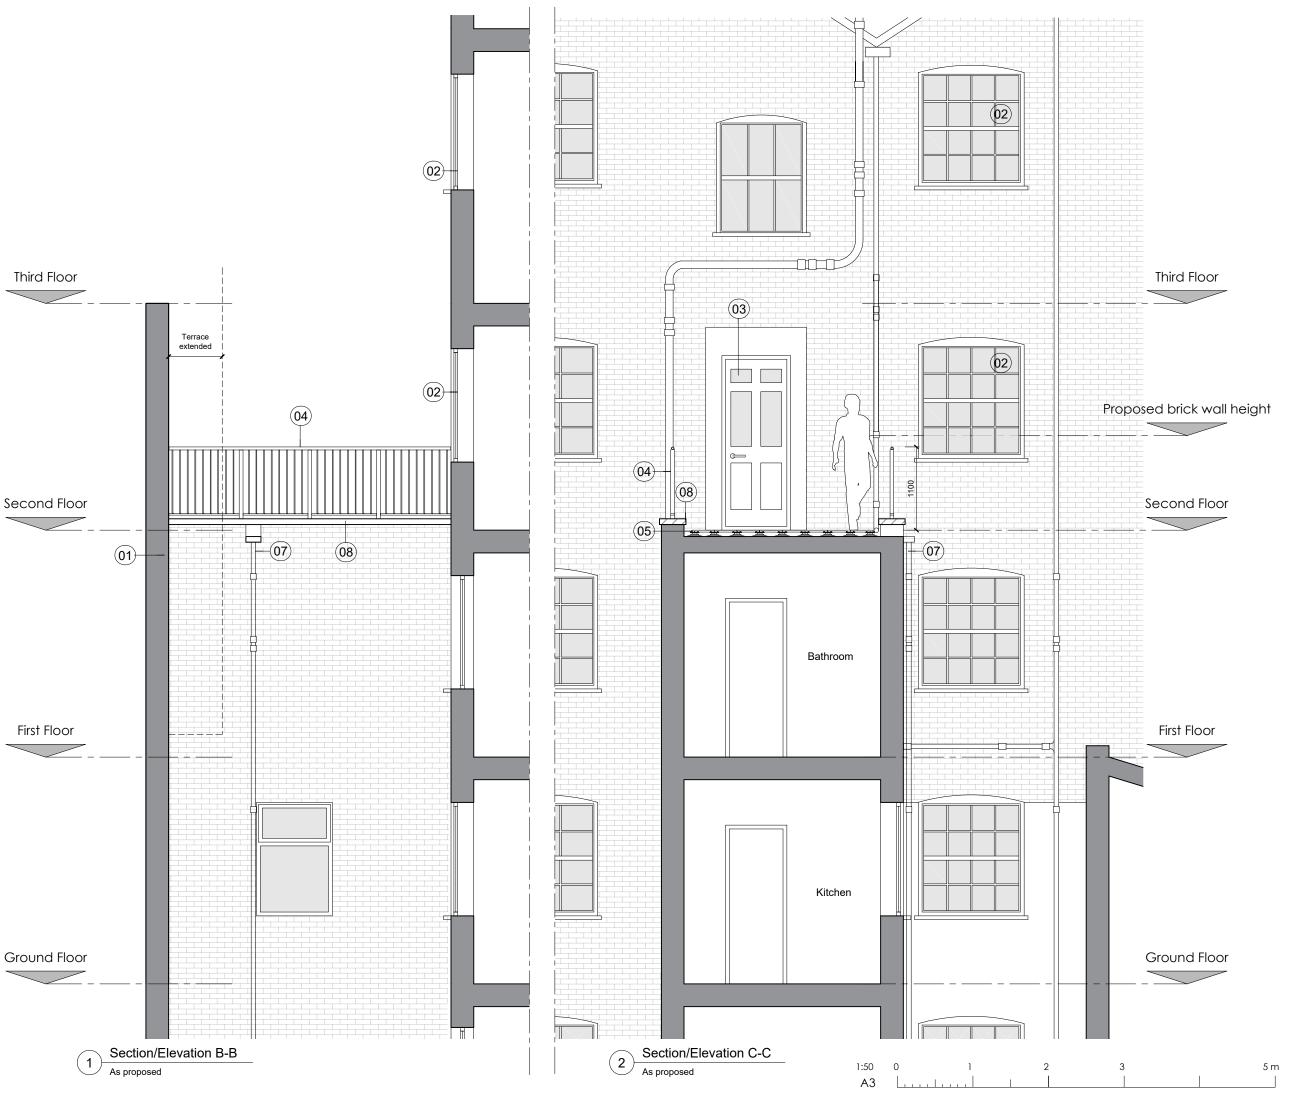

### Key Materials:

- 1 Existing brick party wall made good
- 2 Existing windows retained and restored
- 3 Existing upvc door to be removed & replaced with a part-glazed timber paneled door
- Powder coated black metal railings
- 5 Tiles on pedestals
- 6 Plastered finish
- 7 Existing rwp
- 8 Proposed coping to match existing

## 67 Grafton Way

### Proposed Section / Elevation B-B & C-C

| DRAWN BY   | DATE   | CHECKED  | CKED |  |
|------------|--------|----------|------|--|
| AS         | Jun 19 | GP       |      |  |
| SCALE      | SIZE   | STATUS   |      |  |
| 1:50       | A3     | Planning |      |  |
| DRAWING No |        |          | REV  |  |