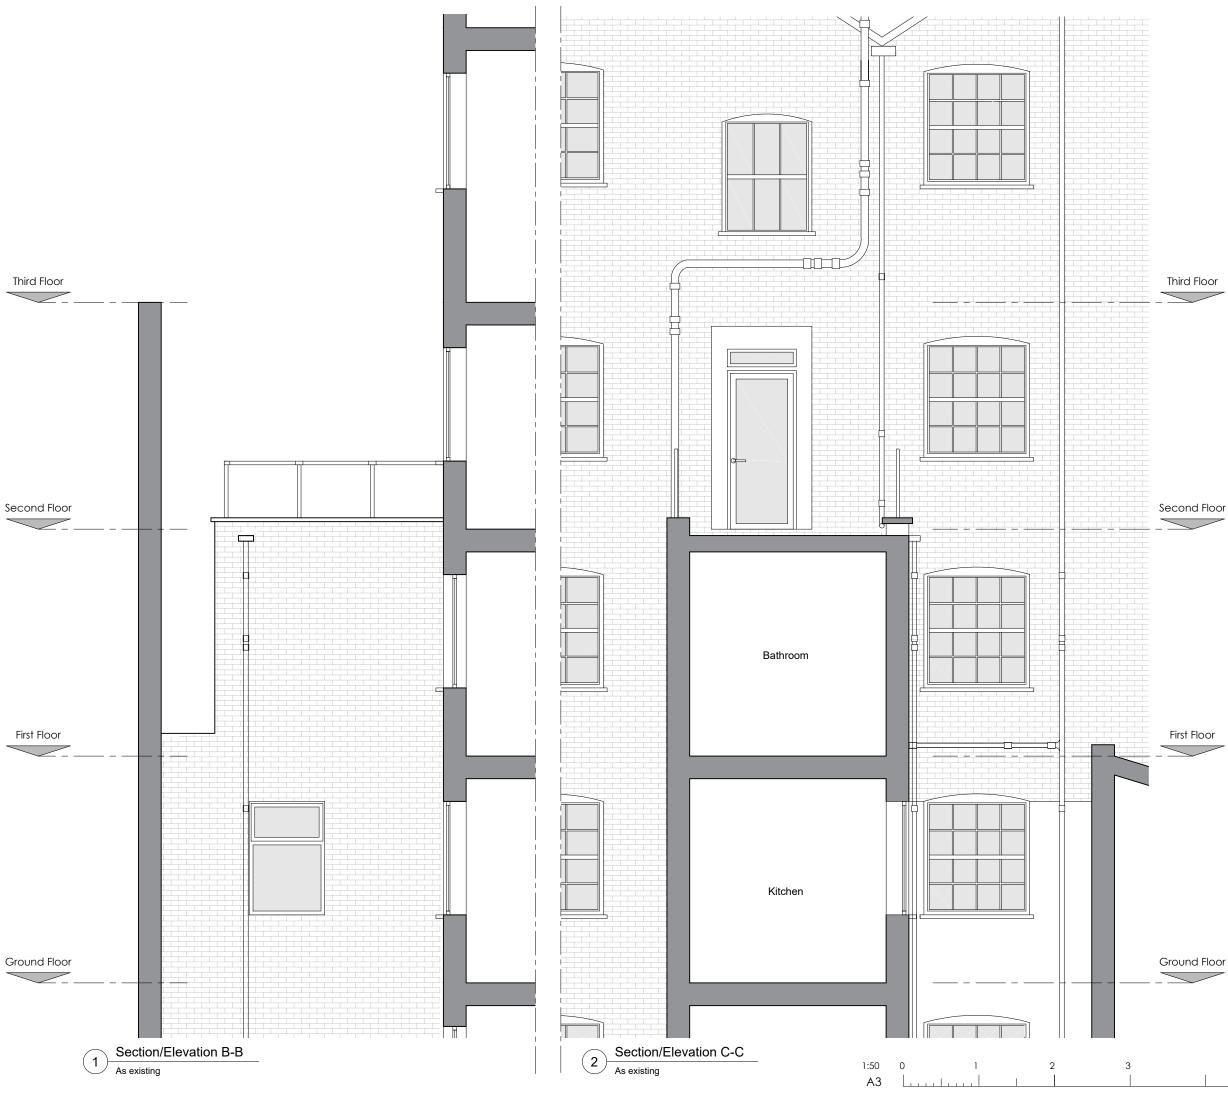

#### Third Floor

Key Plan:

| D   | IK | Amendment to existing windows |     | 20.11.20 |
|-----|----|-------------------------------|-----|----------|
| С   | IK | Planning submission           | CC  | 27.02.20 |
| В   | AS | Drawing Amendments            | GP  | 07.08.19 |
| Α   | AS | New Drawing                   | GP  | 24.07.19 |
| REV | ΒY | DESCRIPTION                   | CKD | DATE     |
|     |    |                               |     |          |

#### Existing Section / Elevation B-B & C-C

| DRAWN BY   | DATE   | CHECKED  |     |
|------------|--------|----------|-----|
| AS         | Jun 19 | GP       |     |
| SCALE      | SIZE   | STATUS   |     |
| 1:50       | A3     | Planning |     |
| DRAWING No |        |          | REV |