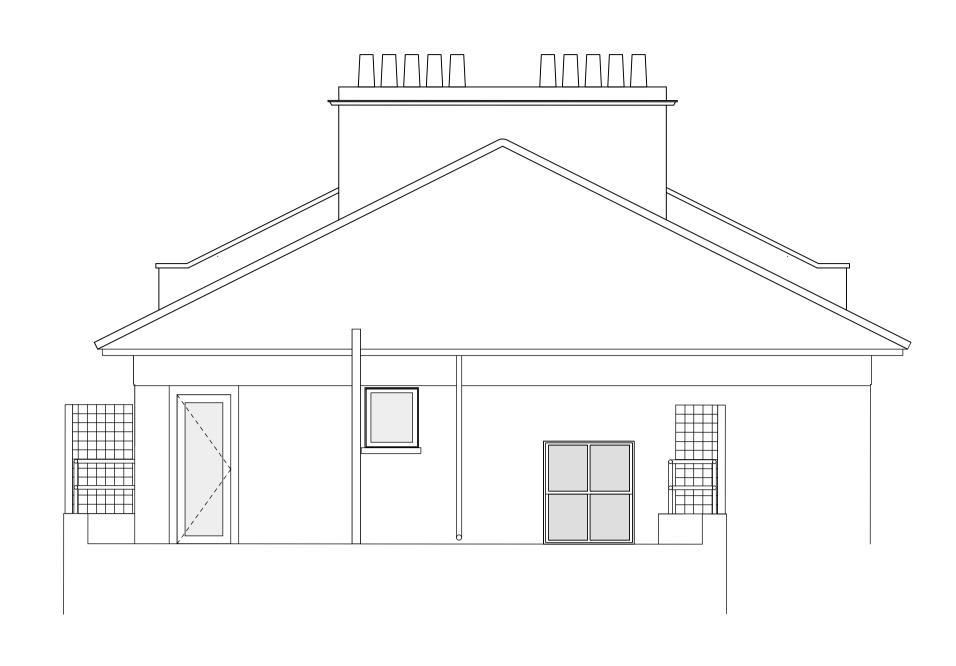

2 Existing Flat 4 Terrace Elevation
Scale: 1:50

1 Existing Flat 4 Terrace Elevation At Boundary
Scale: 1:50

View of existing terrace to Flat 4

51/

Flat 4, 11 Oval Road London NW1 7EA

 $\ \ \, \ \ \,$  51% Studios Ltd. Reproduction in whole or in part is forbidden without written permission of 51% Studios Limited.