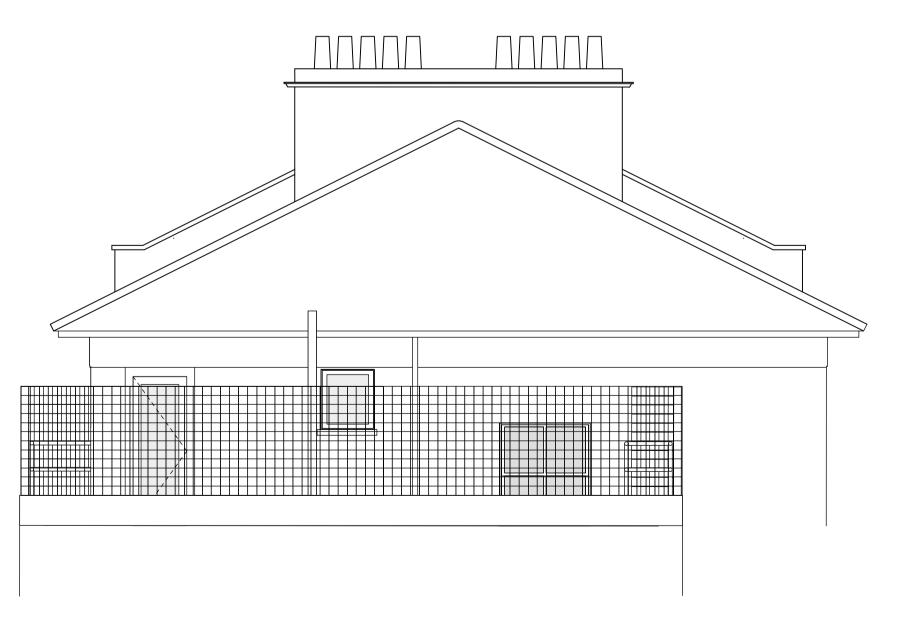

2 Existing Flat 4 Terrace Elevation
Scale: 1:50

1 Existing Flat 4 Terrace Elevation At Boundary
Scale: 1:50

View of existing terrace to Flat 4

51/

Flat 4, 11 Oval Road London NW1 7EA

 $\ \ \, \ \ \,$  51% Studios Ltd. Reproduction in whole or in part is forbidden without written permission of 51% Studios Limited.