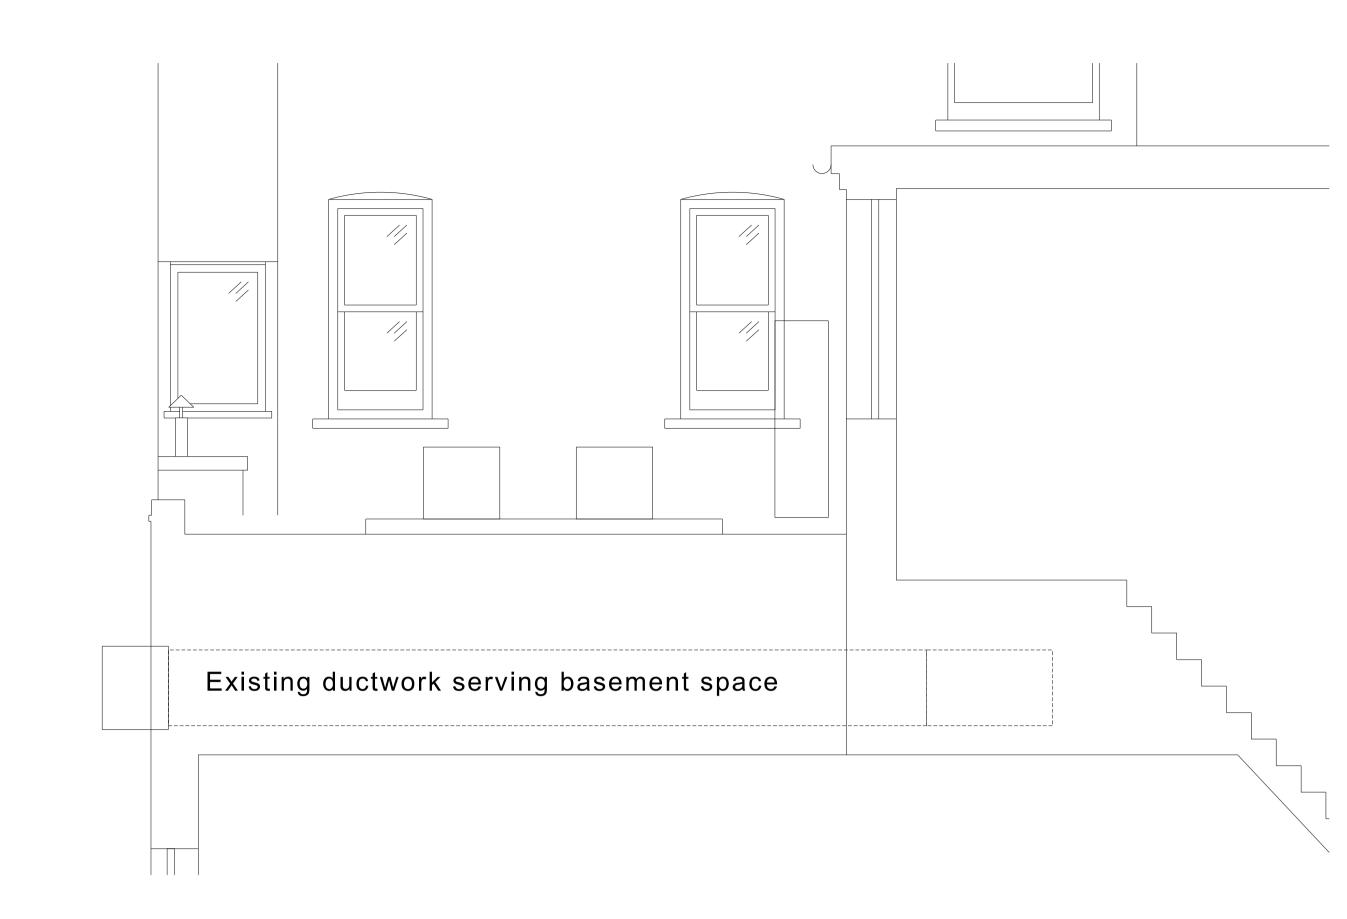

Site Plan with wider Context 1:200 @ A1

Existing Section through First Floor flat roof area for new Ventilation plant installation 1:25 @ A1

|               |        | kitchen units                                      | KITCHEN<br>floor level<br>= 30.850<br>Cejling |                                                        | ET<br>Vel<br>5                                           | level = 34 |
|---------------|--------|----------------------------------------------------|-----------------------------------------------|--------------------------------------------------------|----------------------------------------------------------|------------|
| LIFT<br>SHAFT | window | Window<br>Location of<br>new<br>Condenser<br>Units | 50.850<br>Ceiling<br>level = 34.285           | floor le<br>= 30.86<br>Ceiling<br>level = 3.<br>Window | Vel<br>5<br>4.311                                        | <b>7</b>   |
|               |        |                                                    |                                               | Existing<br>condenser<br>unit to be<br>replaced        | floor level<br>= $30.796$<br>Ceiling<br>level = $33.385$ |            |
|               |        |                                                    |                                               |                                                        |                                                          |            |