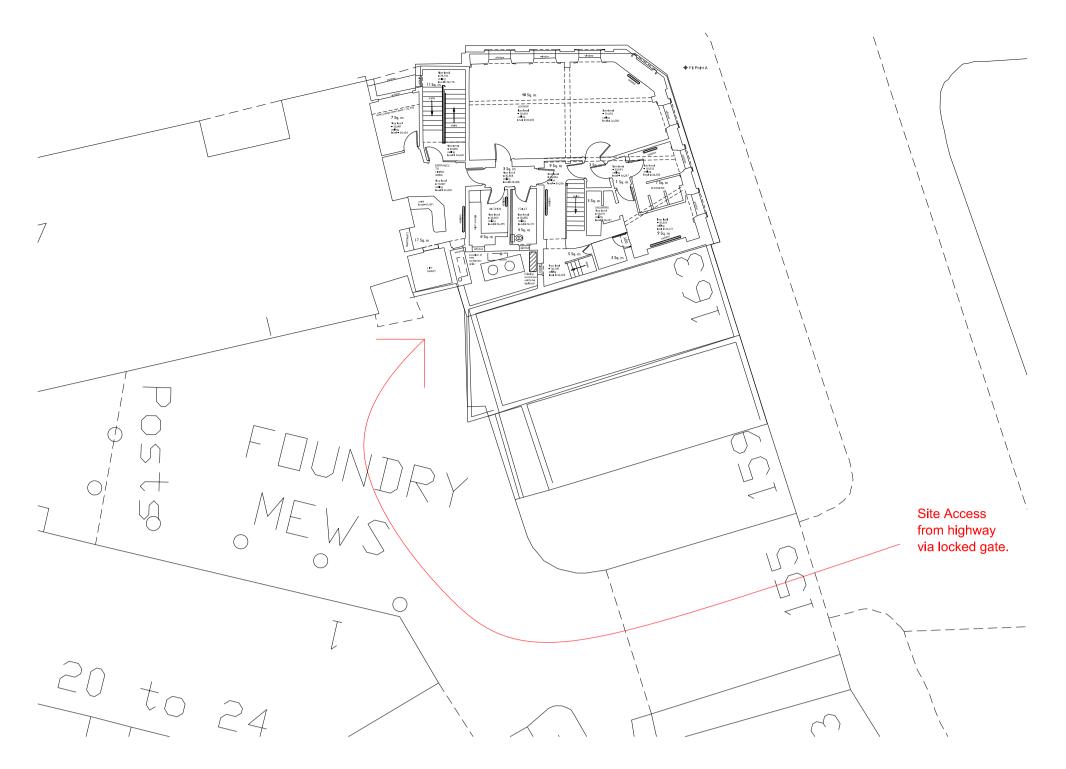

Site Plan with wider Context 1:200 @ A1

Existing Section through First Floor flat roof area for new Ventilation plant installation 1:25 @ A1

|               |        | kitchen units                                      | KITCHEN<br>floor level<br>= 30.850<br>Cejling |                                                        | ET<br>Vel<br>5                                           | level = 34 |
|---------------|--------|----------------------------------------------------|-----------------------------------------------|--------------------------------------------------------|----------------------------------------------------------|------------|
| LIFT<br>SHAFT | window | Window<br>Location of<br>new<br>Condenser<br>Units | 50.850<br>Ceiling<br>level = 34.285           | floor le<br>= 30.86<br>Ceiling<br>level = 3.<br>Window | Vel<br>5<br>4.311                                        | <b>7</b>   |
|               |        |                                                    |                                               | Existing<br>condenser<br>unit to be<br>replaced        | floor level<br>= $30.796$<br>Ceiling<br>level = $33.385$ |            |
|               |        |                                                    |                                               |                                                        |                                                          |            |