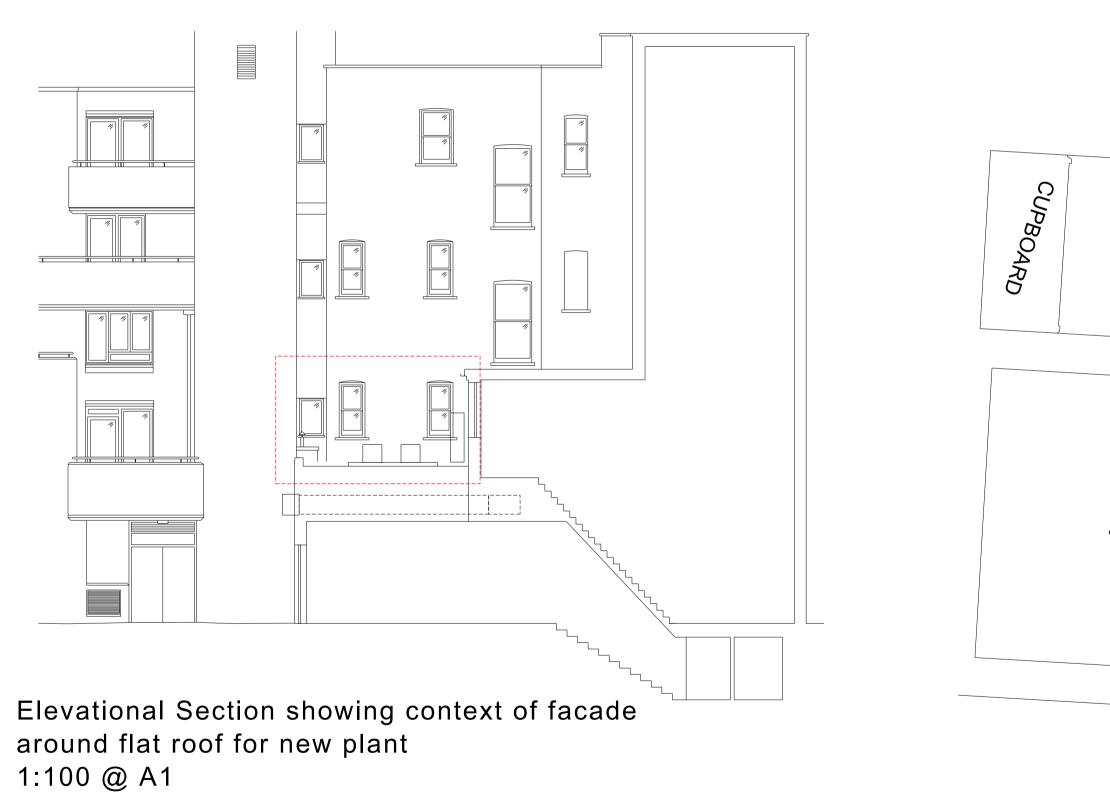

Existing First Floor Plan showing flat roof area for replacement and new ventilation plant installation

Do not scale from this drawing.

This drawing may not be based on an accurate survey. DMR do not accept responsibility for dimensions taken from this drawing.