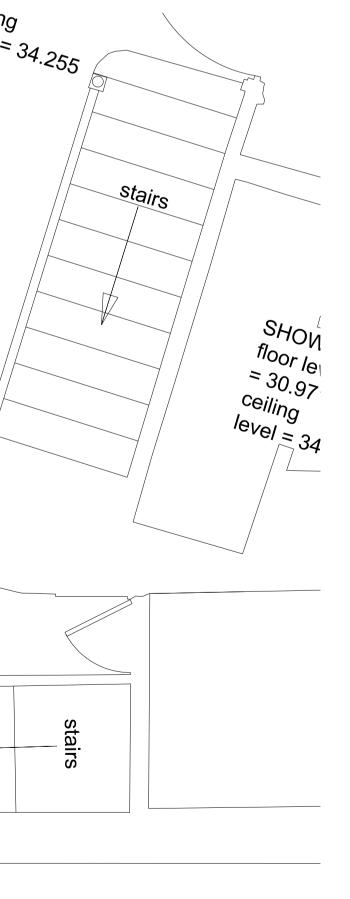

Site Plan with wider Context 1:200 @ A1

Existing Section through First Floor flat roof area for new Ventilation plant installation 1:25 @ A1

|               |        | kitchen units                                      | KITCHEN<br>floor level<br>= 30.850<br>Cejling |                                                        | ET<br>Vel<br>5                                           | level = 34 |
|---------------|--------|----------------------------------------------------|-----------------------------------------------|--------------------------------------------------------|----------------------------------------------------------|------------|
| LIFT<br>SHAFT | window | Window<br>Location of<br>new<br>Condenser<br>Units | 50.850<br>Ceiling<br>level = 34.285           | floor le<br>= 30.86<br>Ceiling<br>level = 3.<br>Window | Vel<br>5<br>4.311                                        | <b>7</b>   |
|               |        |                                                    |                                               | Existing<br>condenser<br>unit to be<br>replaced        | floor level<br>= $30.796$<br>Ceiling<br>level = $33.385$ |            |
|               |        |                                                    |                                               |                                                        |                                                          |            |