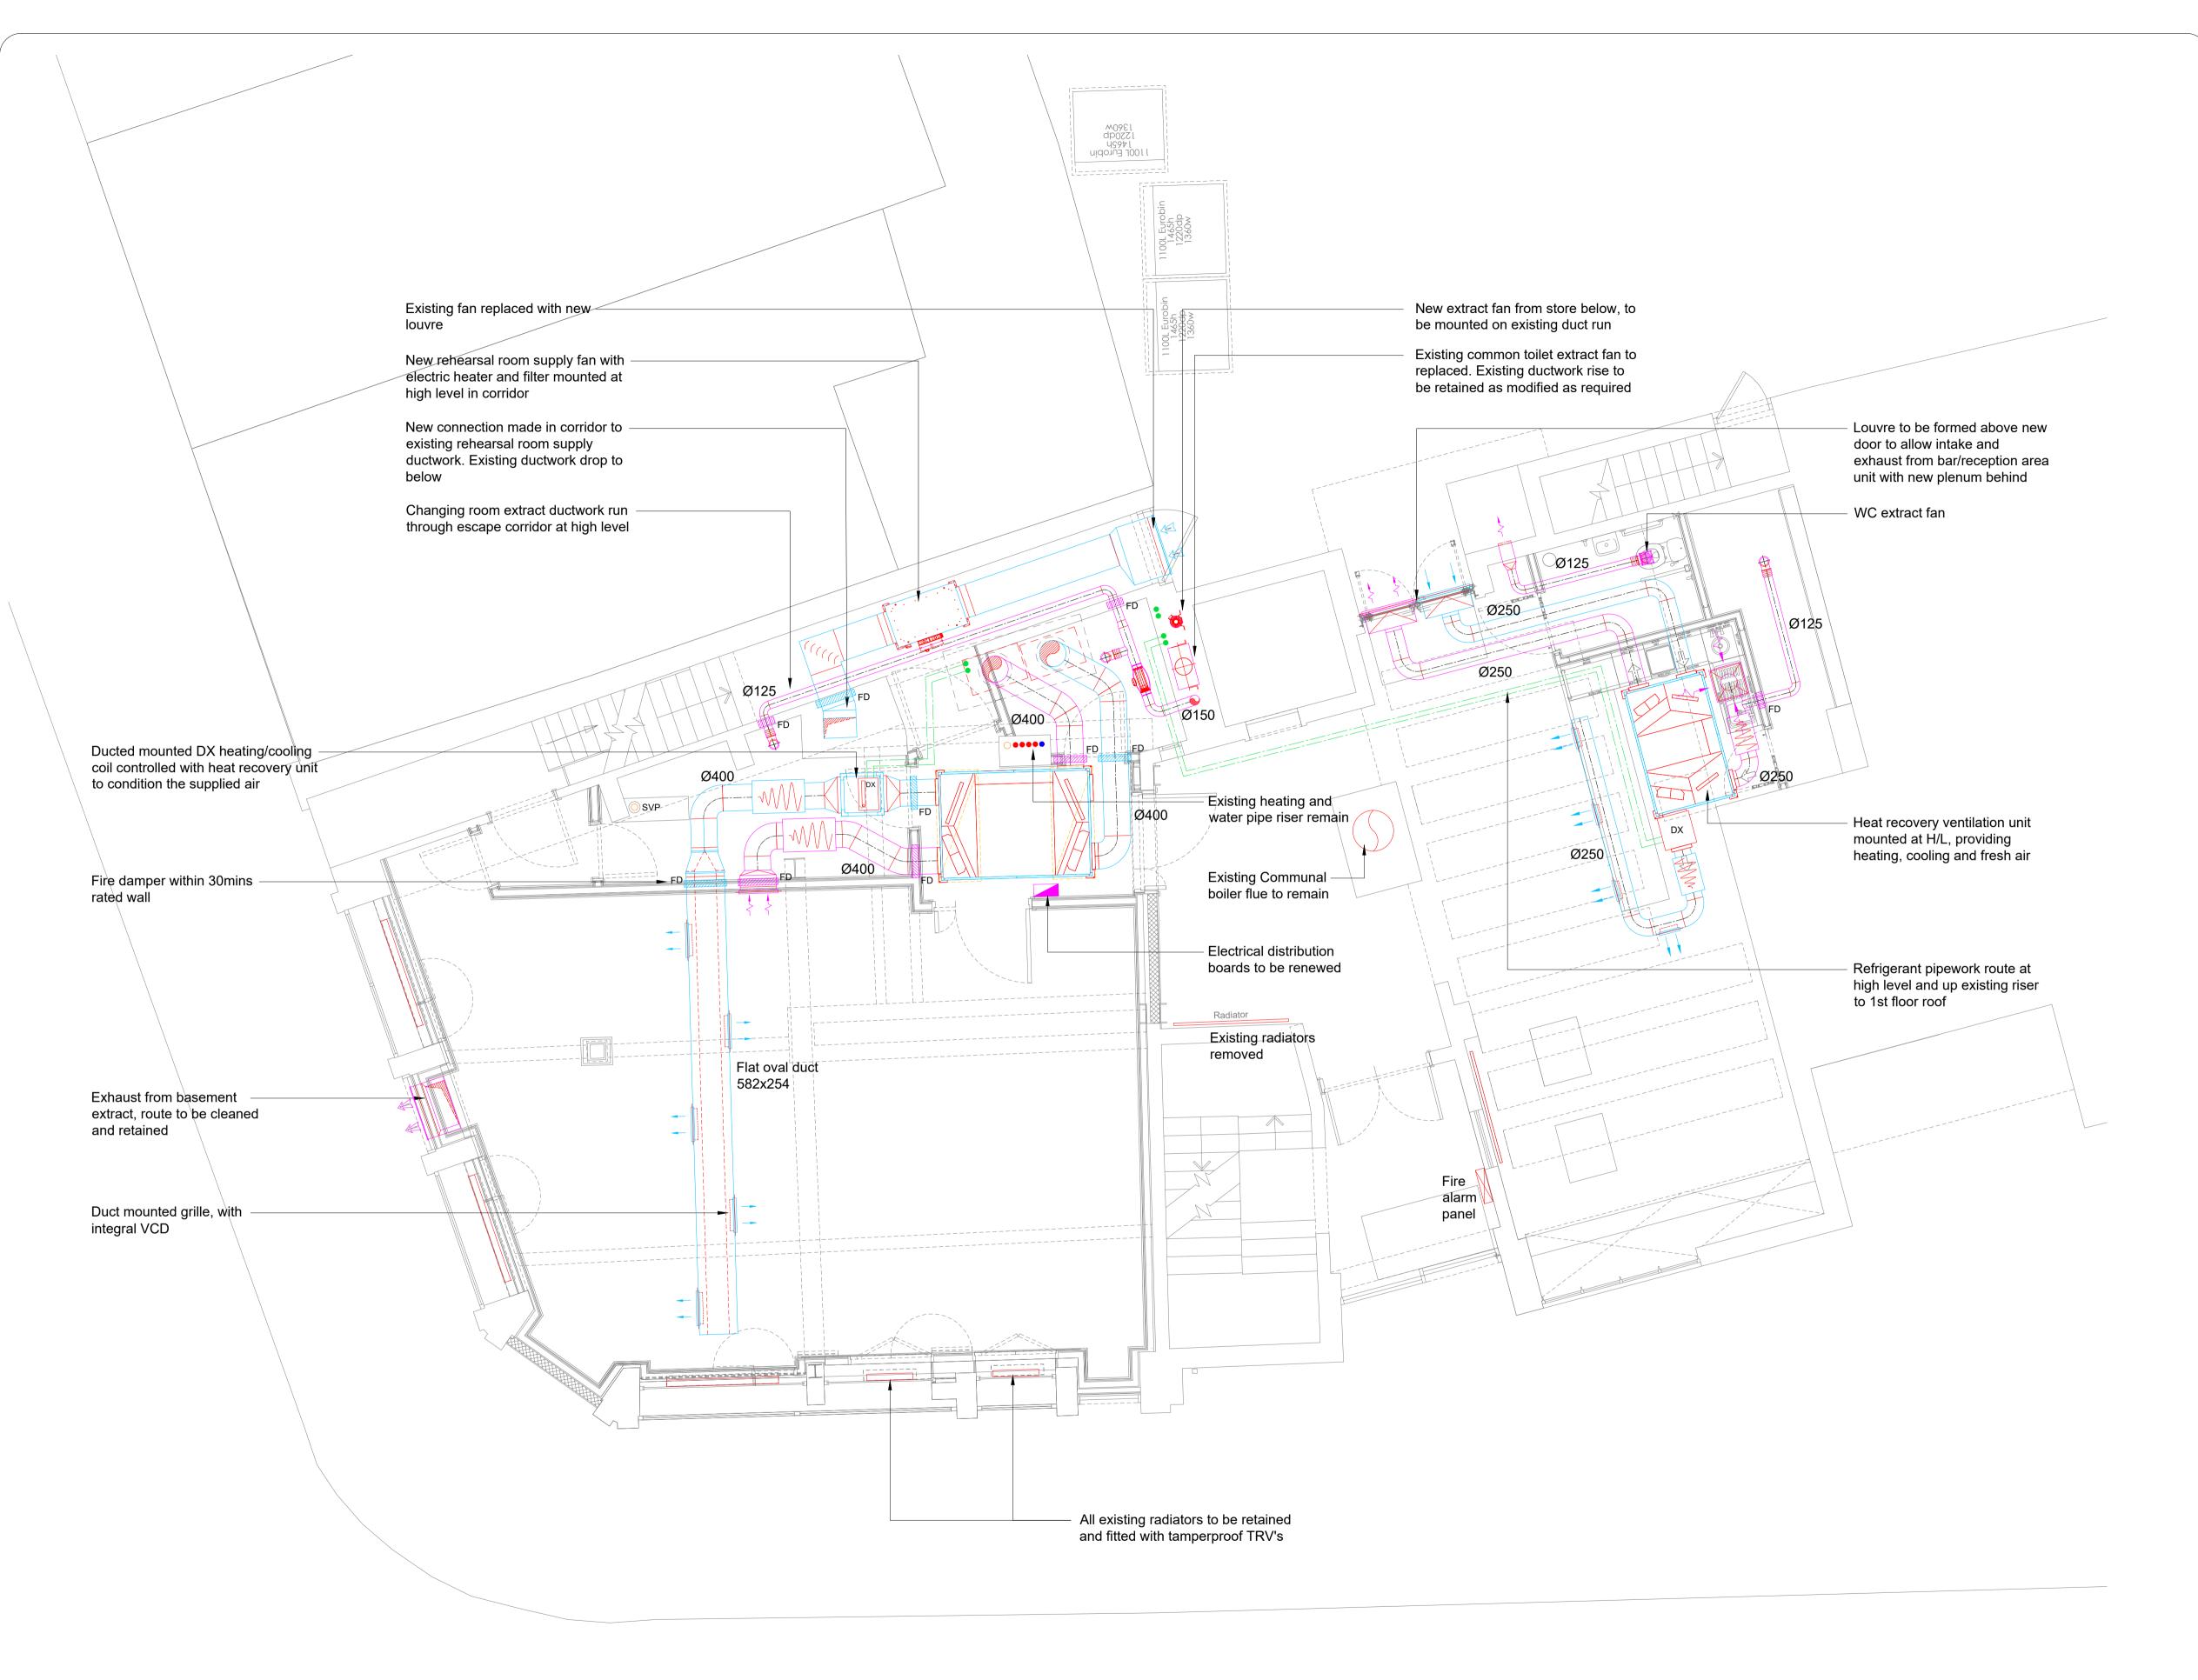

## Notes:

- 1. This drawing shall not be used for construction purposes
- Do not scale from this drawing either paper or digital form
   Installation details are indicative, always follow
- manufacturers current recommendations
- 4. For equipment details refer to technical schedules
- This drawings to be read in conjunction with relevant drawings and technical specifications
- 6. All duct work to be installed in accordance with DW144 &
- 7. Fire collar or dampers must be installed for all the services passing through fire compartments.
- 8. Permanent access to be provided to all Fan, filters and other mechanical plant and valves. Refer to Architects details for
- All final ductwork connections/outlets are to be installed with VCDs or appropriate volume control devices
- 10. All access panels within ductwork to be minimum 400x400 or 75% of duct width with ever is the larger

| Line type key: |                                                         |
|----------------|---------------------------------------------------------|
|                | Continuous line represents exposed pipes                |
|                | Dashed line represents low level (hidden in void) pipes |
|                | Dashdot line represents high level                      |

(hidden in void) pipes

Construction Stage issue of Consultants design drawings. Information shown is to be developed by the contractor into Working Drawings for installation.

| C1       | 16/12/2020 | Construction Stage Issue |
|----------|------------|--------------------------|
| T1       | 11/12/2020 | Tender - Detailed Design |
| Revision | Date       | Details                  |

Ground floor plan - Proposed Services Layout

| Scale:              | Drawn by:   | Checked by: |  |
|---------------------|-------------|-------------|--|
| 1:50@A1<br>1:100@A3 | MP          | KE          |  |
| Date:               | Drawing No. | Revision:   |  |
| Dec 2020            | 1927/M/1102 | C1          |  |