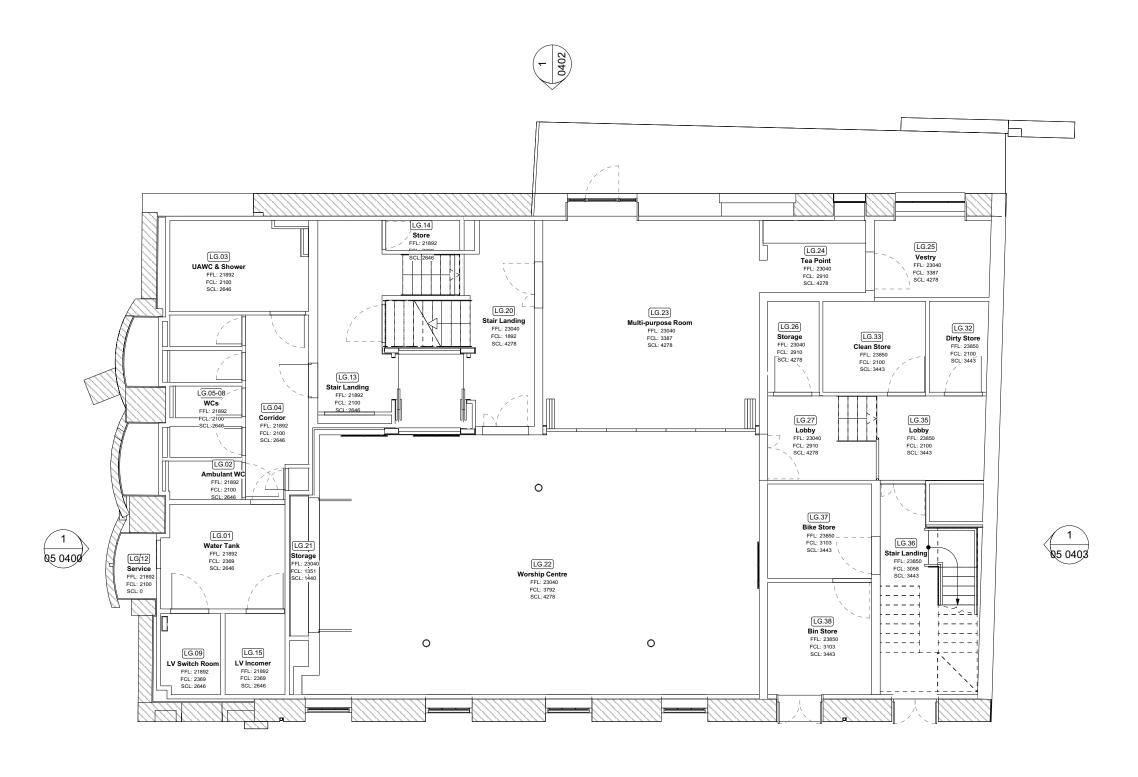

1 Proposed LGF Plan
Scale: 1:100

Planning amendment incorporating amended lower ground floor layout and rainscreen over 4th Floor

P 3 09/12/2020 cladding.

Planning amendment incorporating removal of lower ground floor and first floor extension, removal of 600mm gap, revisions to external

P 2 26/08/2020 masonry.

Planning amendment incorporating removal of lower ground floor and

removal of lower ground flor
P 1 10/08/2020 first floor extension.

REV DATE COMMENT

REV. DATE COMMENT

### NOTES

Do not scale from this drawing. All dimensions to be confirmed on site. Architect to be informed of any discrepancies before any action is taken. This drawing is copyright © Manalo & White Ltd and should not be copied or reproduced without Manalo & White Ltd consent.

# Manalo & White

UNIT 301, METROPOLITAN WHARF BUILDING, 70 WAPPING WALL, LONDON E1W 3SS T 020 7265 4945 E contact@manaloandwhite.co.uk

PROJECT

Wesley Camden Methodist Church

Proposed LGF Plan

SCALE

1:100 @ A3

STATUS

Stage 4

JOB No. PREFIX VOLUME LEVEL TYPE ROLE

1127 MWA ZZ B1 DR A

DRAWING No.

REVISION

05 0220 P 3

FFL: Ground Floor +24680