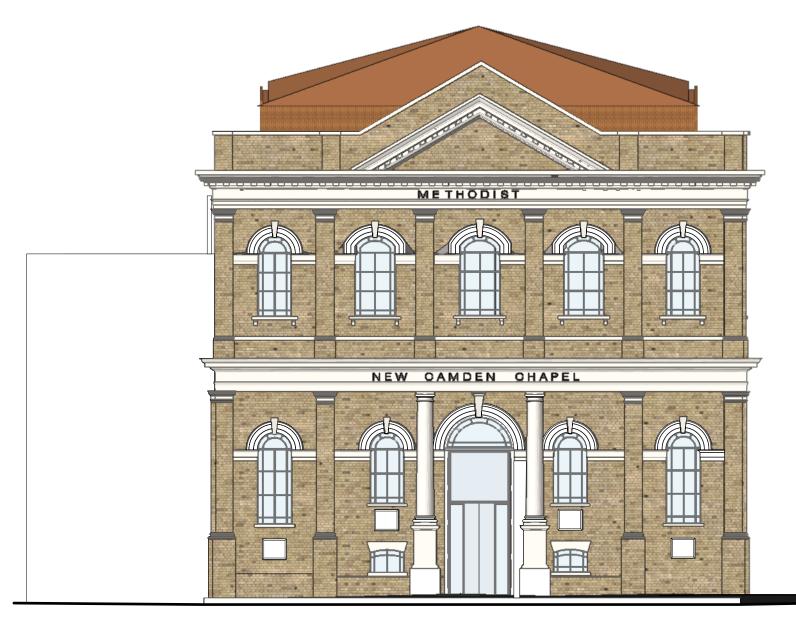

Proposed Front (North) Elevation Scale: 1:100

Planning amendment incorporating amended lower ground floor layout and rainscreen over 4th Floor P 3 09/12/2020 cladding. Planning amendment incorporating removal of lower ground floor and first floor extension, removal of 600mm gap, revisions to external

P 2 26/08/2020 masonry.

P 1 10/08/2020 Planning amendment incorporating removal of lower ground floor and first floor extension.

REV. DATE COMMENT

Do not scale from this drawing. All dimensions to be confirmed on site. Architect to be informed of any discrepancies before any action is taken. This drawing is copyright © Manalo & White Ltd and should not be copied or reproduced without Manalo & White Ltd consent.

# Manalo & White

UNIT 301, METROPOLITAN WHARF BUILDING, 70 WAPPING WALL, LONDON E1W 3SS T 020 7265 4945 E contact@manaloandwhite.co.uk

PROJECT

Wesley Camden Methodist Church DRAWING

**Proposed Front Elevation** 

SCALE

1:100 @ A3

STATUS

Stage 4

JOB No. PREFIX VOLUME LEVEL TYPE ROLE

1127 MWA ZZ EL DR A

DRAWING No.

REVISION