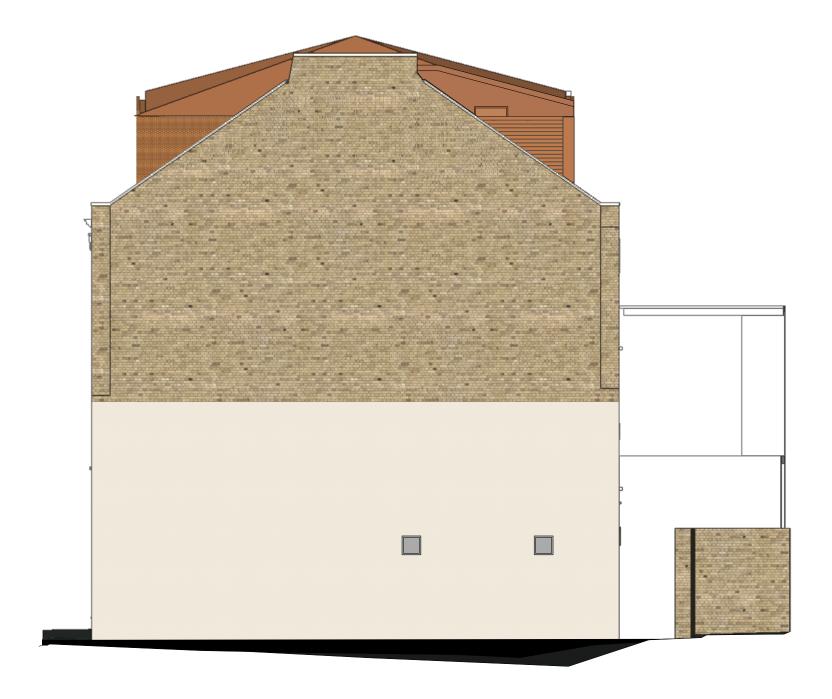

05 0401

Scale: 1:100

Planning amendment incorporating amended lower ground floor layout and rainscreen over 4th Floor

P 3 09/12/2020 cladding.

Planning amendment incorporating removal of lower ground floor and first floor extension, removal of 600mm gap, revisions to external

P 2 26/08/2020 masonry.

P 1 10/08/2020 Planning amendment incorporating removal of lower ground floor and first floor extension.

REV. DATE COMMENT

NOTES

Do not scale from this drawing. All dimensions to be confirmed on site. Architect to be informed of any discrepancies before any action is taken. This drawing is copyright © Manalo & White Ltd and should not be copied or reproduced without Manalo & White Ltd consent.

# Manalo & White

UNIT 301, METROPOLITAN WHARF BUILDING, 70 WAPPING WALL, LONDON E1W 3SS T 020 7265 4945 E contact@manaloandwhite.co.uk

PROJECT

Wesley Camden Methodist Church DRAWING

Proposed East Elevation

SCALE

1:100 @ A3

STATUS

Stage 4

JOB No. PREFIX VOLUME LEVEL TYPE ROLE

1127 MWA ZZ EL DR A

DRAWING No.

REVISION

05 0402 P 3

FFL: Ground Floor +24680

Proposed Rear (South) Elevation Scale: 1:100

Planning amendment incorporating amended lower ground floor layout and rainscreen over 4th Floor cladding.

Planning amendment incorporating removal of lower ground floor and first floor extension, removal of 600mm gap, revisions to external