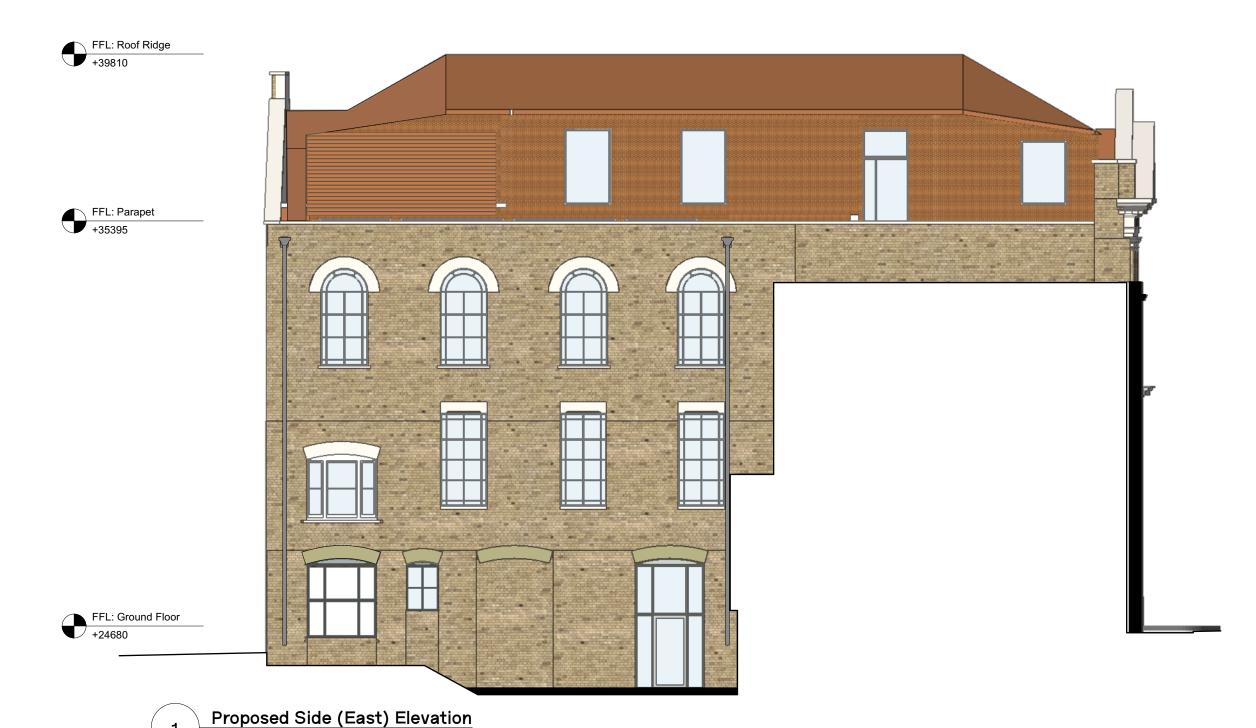

05 0401

Scale: 1:100

Planning amendment incorporating amended lower ground floor layout and rainscreen over 4th Floor

P 3 09/12/2020 cladding.

Planning amendment incorporating removal of lower ground floor and first floor extension, removal of 600mm gap, revisions to external

P 2 26/08/2020 masonry.

P 1 10/08/2020 Planning amendment incorporating removal of lower ground floor and first floor extension.

REV. DATE COMMENT

NOTES

Do not scale from this drawing. All dimensions to be confirmed on site. Architect to be informed of any discrepancies before any action is taken. This drawing is copyright © Manalo & White Ltd and should not be copied or reproduced without Manalo & White Ltd consent.

# Manalo & White

UNIT 301, METROPOLITAN WHARF BUILDING, 70 WAPPING WALL, LONDON E1W 3SS T 020 7265 4945 E contact@manaloandwhite.co.uk

PROJECT

Wesley Camden Methodist Church DRAWING

Proposed East Elevation

SCALE

1:100 @ A3

STATUS

Stage 4

JOB No. PREFIX VOLUME LEVEL TYPE ROLE

1127 MWA ZZ EL DR A

DRAWING No.

REVISION