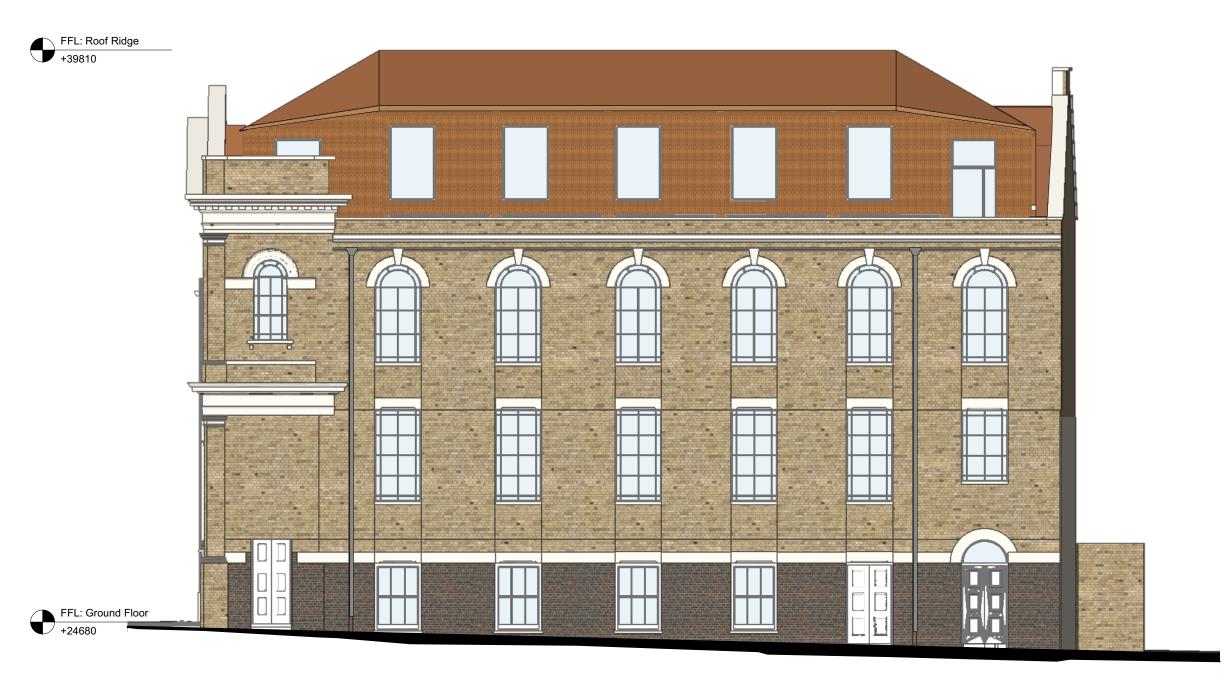

05 0400

P 3

Proposed Side (West) Elevation Scale: 1:100

Planning amendment incorporating amended lower ground floor layout and rainscreen over 4th Floor

P 3 09/12/2020 cladding.

Planning amendment incorporating removal of lower ground floor and first floor extension, removal of 600mm gap, revisions to external

P 2 26/08/2020 masonry.

P 1 10/08/2020 Planning amendment incorporating removal of lower ground floor and first floor extension.

REV. DATE COMMENT

NOTES

Do not scale from this drawing. All dimensions to be confirmed on site. Architect to be informed of any discrepancies before any action is taken. This drawing is copyright © Manalo & White Ltd and should not be copied or reproduced without Manalo & White Ltd consent.

# Manalo & White

UNIT 301, METROPOLITAN WHARF BUILDING, 70 WAPPING WALL, LONDON E1W 3SS T 020 7265 4945 E contact@manaloandwhite.co.uk

PROJECT

Wesley Camden Methodist Church DRAWING

**Proposed West Elevation** 

SCALE

1:100 @ A3

STATUS

Stage 4

JOB No. PREFIX VOLUME LEVEL TYPE ROLE

1127 MWA ZZ EL DR A

DRAWING No.

REVISION P 3