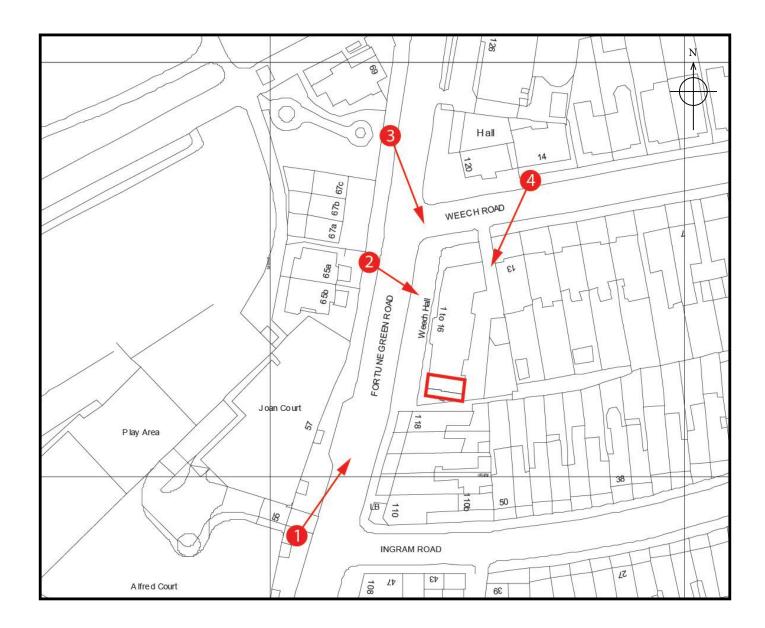

# CTIL 237041\_20 | TEF 081552

Image 1a Existing view of Weech Hall viewed from Fortune Green Road looking North.

Image 2a Existing view of Weech Hall viewed from Fortune Green Road looking East.

Image 2b Proposed view of Weech Hall viewed from Fortune Green Road looking East.

Image 3a Existing view of Weech Hall viewed from Fortune Green Road looking South.

Image 3b Proposed view of Weech Hall viewed from Fortune Green Road looking South.

### Image 4a Existing view of Weech Hall viewed from Weech Road looking South.

Image 4b Proposed view of Weech Hall viewed from Weech Road looking South.