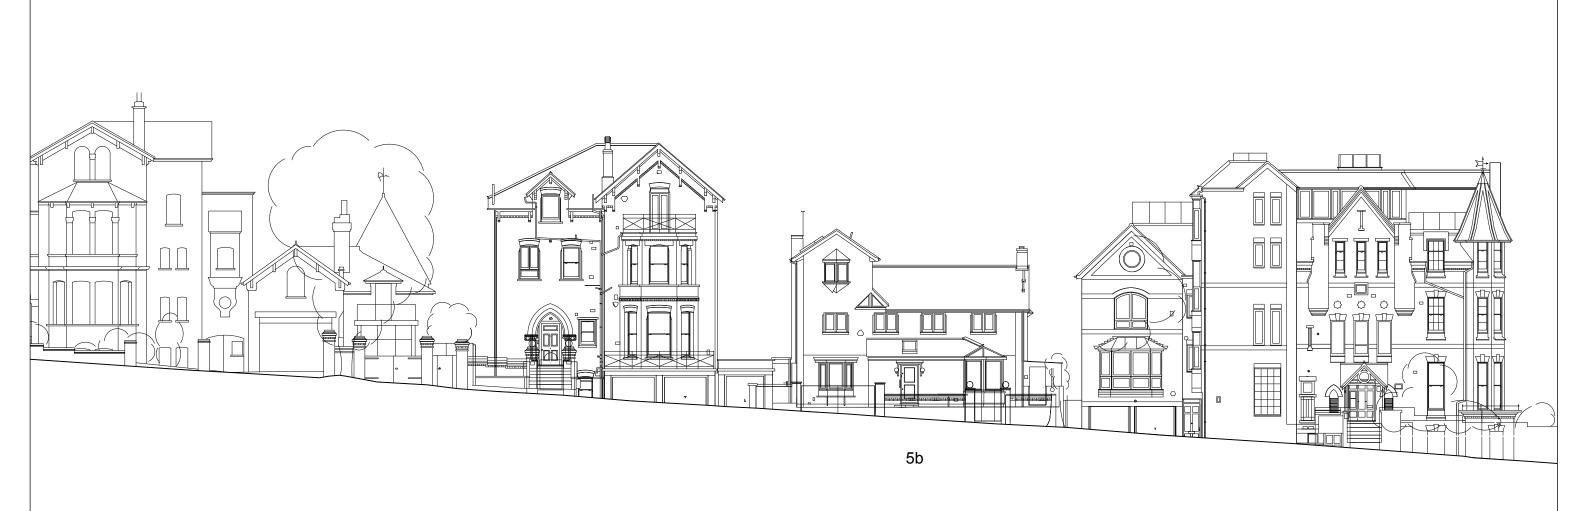

Existing Street Elevation
Scale: 1:200

| REVISION      |                           |       |               |
|---------------|---------------------------|-------|---------------|
| DATE          | Drawing Date              | SCALE | Drawing Scale |
| PROJECT       | 5B PRINCE ARTHUR ROAD     |       |               |
| CLIENT        | JONAS & INGRID PALSSON    |       |               |
| DRAWING TITLE | Existing Street Elevation |       |               |
| DRAWING No.   | EX_010                    |       |               |
| ISSUE         | Planning                  |       |               |