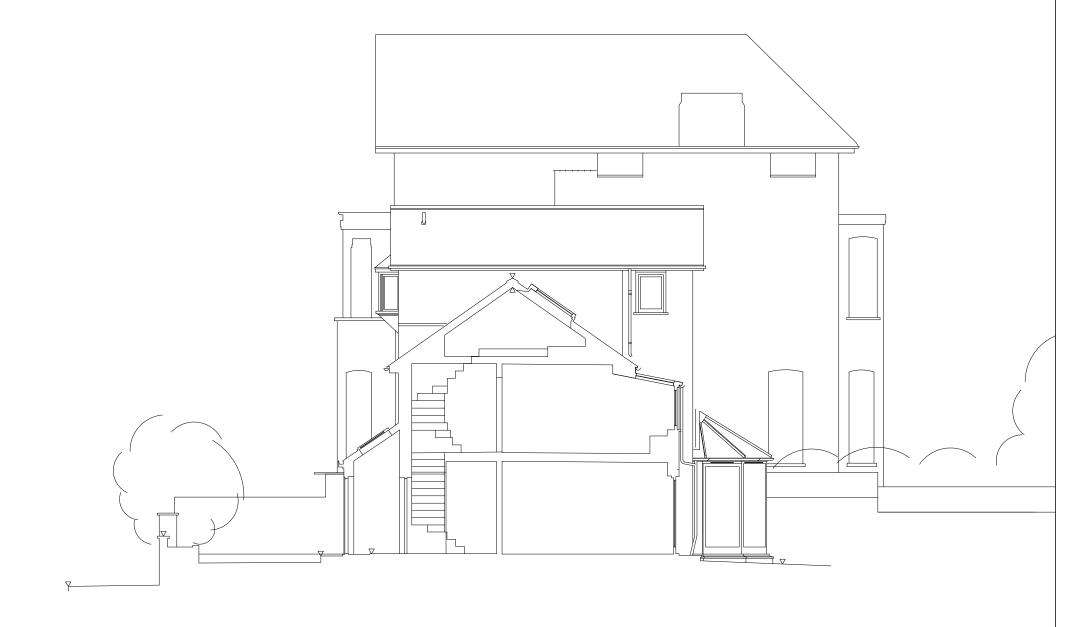

Existing Section
Scale: 1:100

| DATE          | 19/11/2020             | SCALE | 1:100 @ A3 |
|---------------|------------------------|-------|------------|
| PROJECT       | 5b PRINCE ARTHUR ROAD  |       |            |
| CLIENT        | JONAS & INGRID PALSSON |       |            |
| DRAWING TITLE | Existing Long Section  |       |            |
| DRAWING No.   | EX_009                 |       |            |
| ISSUE         | Planning               |       |            |