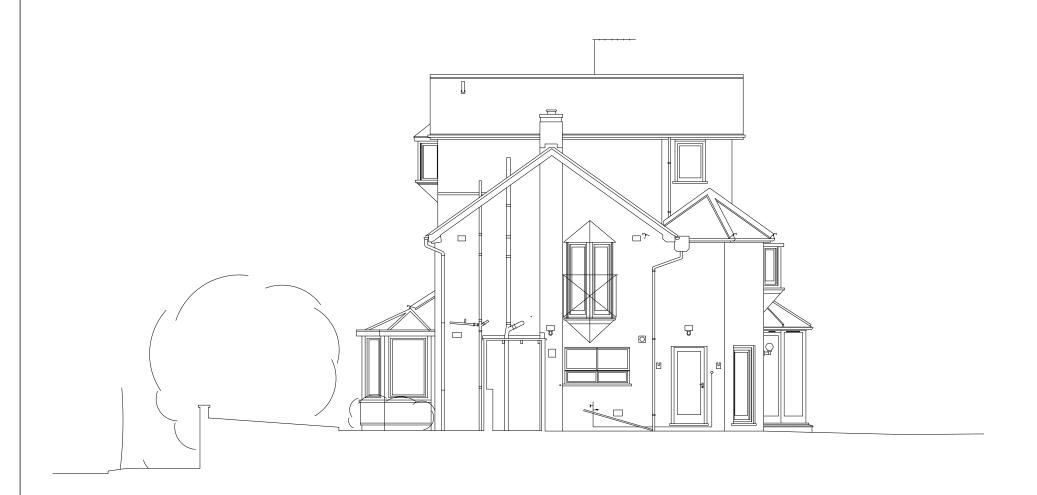

1 Existing North West Elevation
Scale: 1:100

SCALE 1:100@A3

| REVISION      |                        |       |            |
|---------------|------------------------|-------|------------|
| DATE          | 19/11/2020             | SCALE | 1:100 @ A3 |
| PROJECT       | 5b PRINCE ARTHUR ROAD  |       |            |
| CLIENT        | JONAS & INGRID PALSSON |       |            |
| DRAWING TITLE | Existing NW Elevation  |       |            |
| DRAWING No.   | EX_008                 |       |            |
| ISSUE         | Planning               |       |            |
|               |                        |       |            |