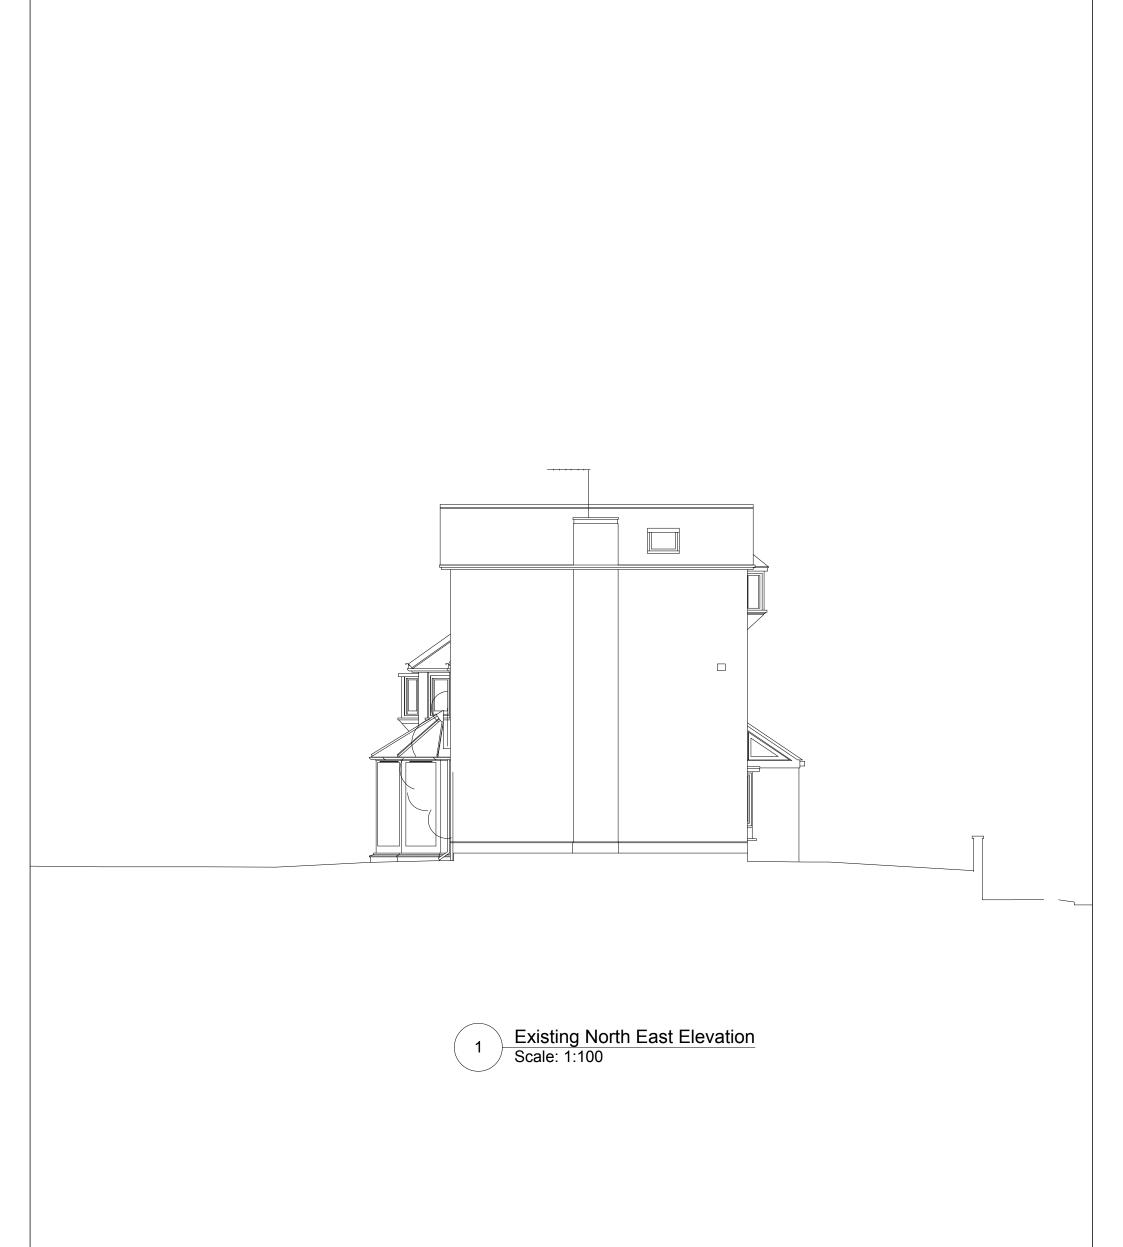

| DATE          | 19/11/2020             | SCALE | 1:100 @ A3                                              |
|---------------|------------------------|-------|---------------------------------------------------------|
| PROJECT       | 5b PRINCE ARTHUR ROAD  |       |                                                         |
| CLIENT        | JONAS & INGRID PALSSON |       |                                                         |
| DRAWING TITLE | Existing NE Elevation  |       |                                                         |
| DRAWING No.   | EX_007                 |       |                                                         |
| ISSUE         | Disastas               |       |                                                         |
| ISSUE         | Planning               |       |                                                         |
|               | STUDIO                 |       | Clerkenwell Workshops<br>lerkenwell Close   London<br>T |