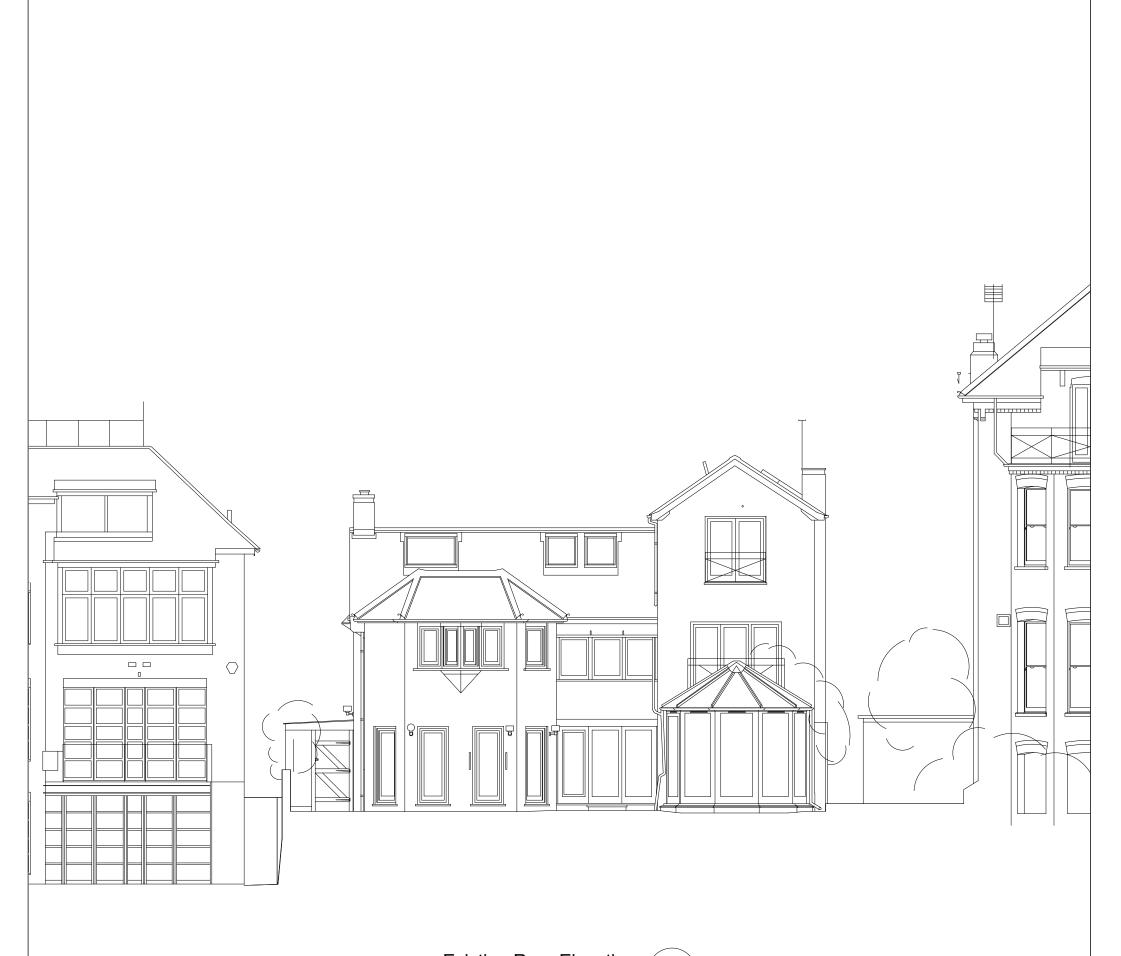

Existing Rear Elevation
Scale: 1:100

REVISION

DATE

19/11/2020

1:100 @ A3

PROJECT 5b PRINCE ARTHUR ROAD JONAS & INGRID PALSSON CLIENT

Existing Rear Elevation DRAWING No. ISSUE

DRAWING TITLE