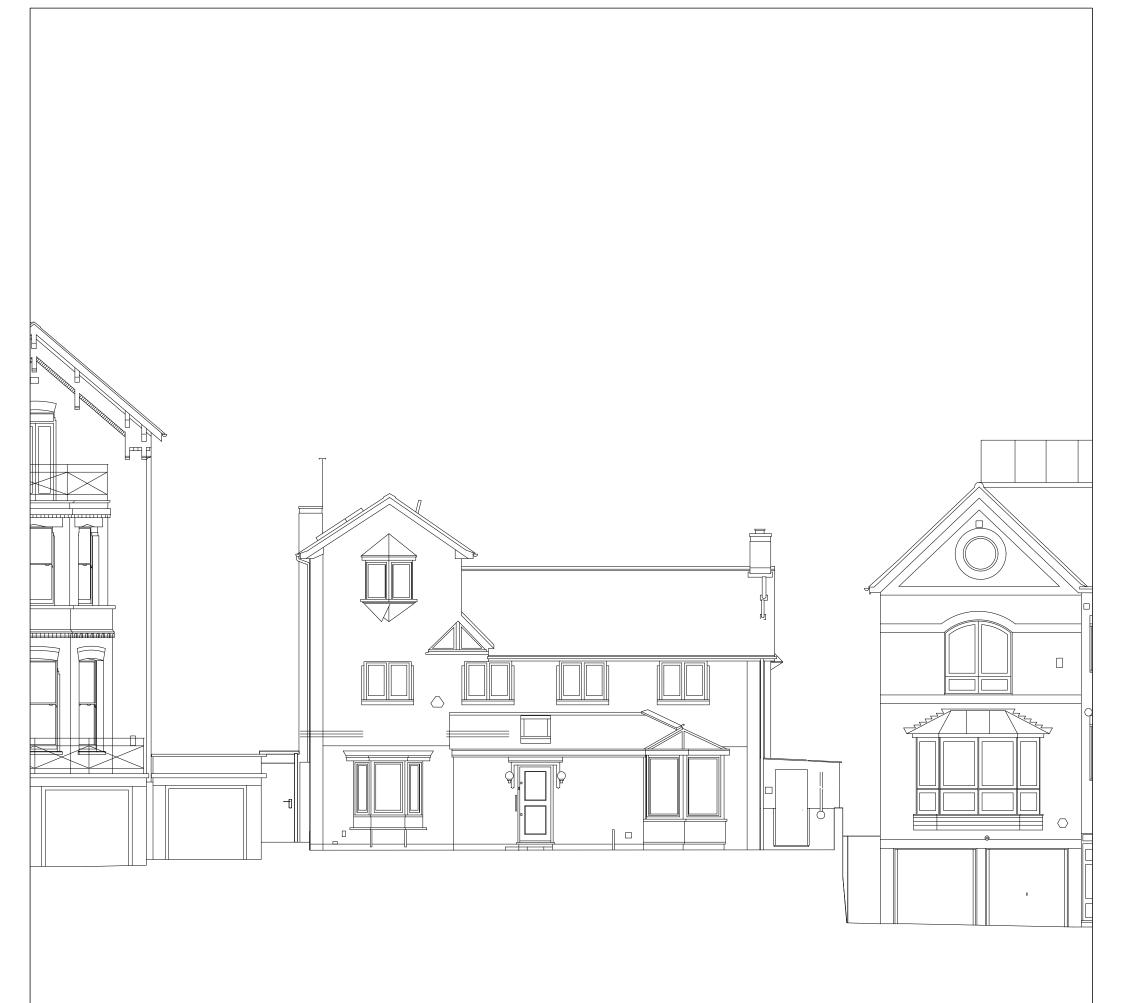

1 Existing Front Elevation
Scale: 1:100

| REVISION      |                          |       |            |
|---------------|--------------------------|-------|------------|
| DATE          | 19/11/2020               | SCALE | 1:100 @ A3 |
| PROJECT       | 5b PRINCE ARTHUR ROAD    |       |            |
| CLIENT        | JONAS & INGRID PALSSON   |       |            |
| DRAWING TITLE | Existing Front Elevation |       |            |
| DRAWING No.   | EX_005                   |       |            |
| ISSUE         | Planning                 |       |            |