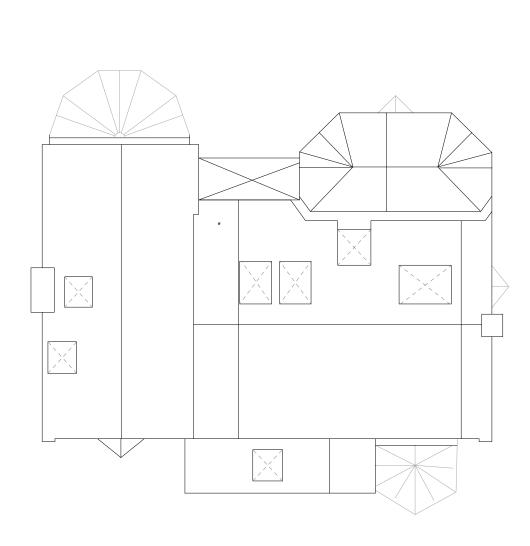

Existing Roof Scale: 1:100

| REVISION      |                        |       |            |
|---------------|------------------------|-------|------------|
| DATE          | 19/11/2020             | SCALE | 1:100 @ A3 |
| PROJECT       | 5b PRINCE ARTHUR ROAD  |       |            |
| CLIENT        | JONAS & INGRID PALSSON |       |            |
| DRAWING TITLE | Existing Roof          |       |            |
| DRAWING No.   | EX_004                 |       |            |
| ISSUE         | Planning               |       |            |
|               |                        |       |            |