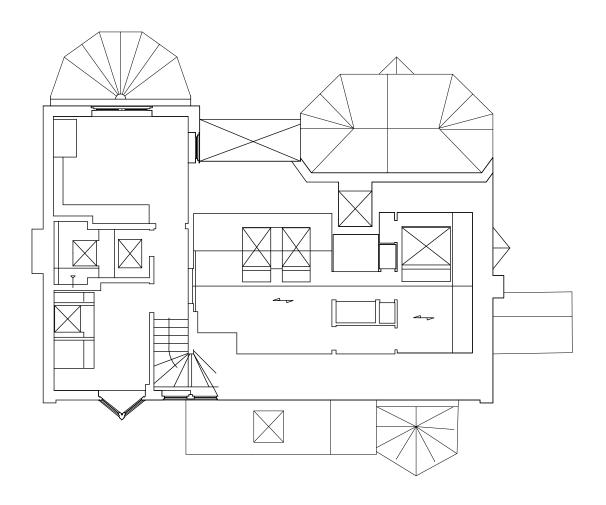

Existing Second Floor Scale: 1:100

| REVISION      |                        |       |            |
|---------------|------------------------|-------|------------|
| DATE          | 19/11/2020             | SCALE | 1:100 @ A3 |
| PROJECT       | 5b PRINCE ARTHUR ROAD  |       |            |
| CLIENT        | JONAS & INGRID PALSSON |       |            |
| DRAWING TITLE | Existing Second Floor  |       |            |
| DRAWING No.   | EX_003                 |       |            |
| ISSUE         | Planning               |       |            |
|               |                        |       |            |