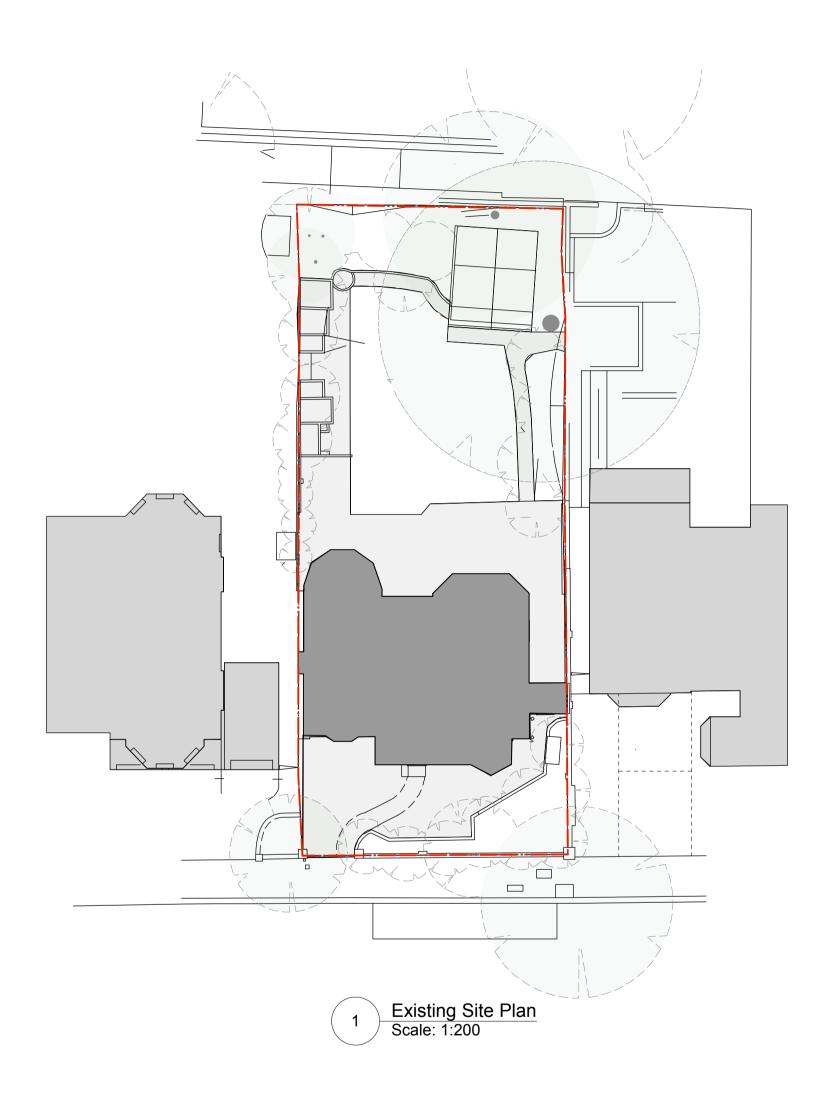

| REVISION      |                        |       |            |
|---------------|------------------------|-------|------------|
| DATE          | 19/11/2020             | SCALE | 1:100 @ A3 |
| PROJECT       | 5b PRINCE ARTHUR ROAD  |       |            |
| CLIENT        | JONAS & INGRID PALSSON |       |            |
| DRAWING TITLE | Existing Site Plan     |       |            |
| DRAWING No.   | EX_000                 |       |            |
| ISSUE         | Planning               |       |            |
|               |                        |       |            |