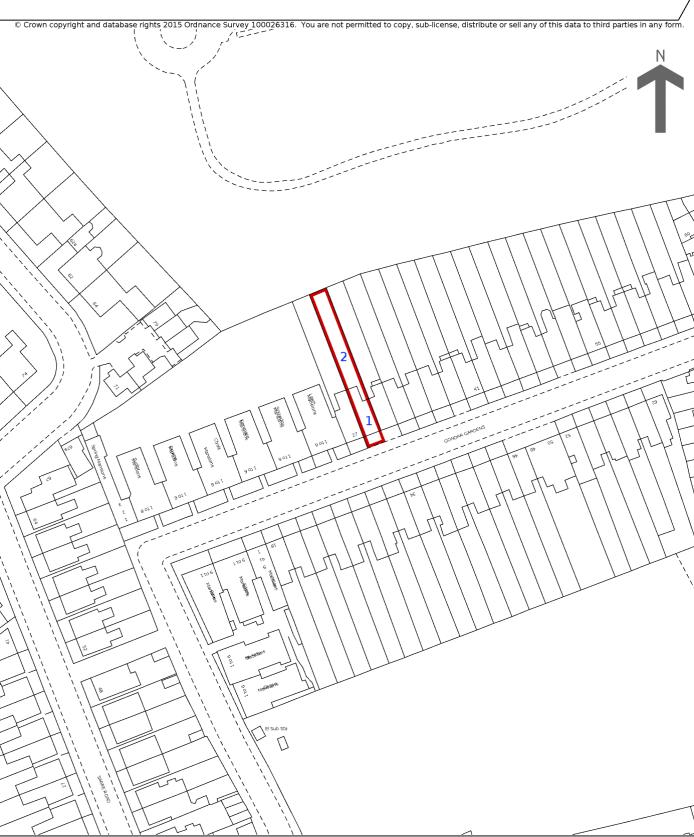

This official copy was delivered electronically and when printed will not be to scale. You can obtain a paper official copy by ordering one from HM Land Registry.

This official copy is issued on 22 December 2020 shows the state of this title plan on 22 December 2020 at 14:31:56. It is admissible in evidence to the same extent as the original (s.67 Land Registration Act 2002). This title plan shows the general position, not the exact line, of the boundaries. It may be subject to distortions in scale. Measurements scaled from this plan may not match measurements between the same points on the ground.

This title is dealt with by the HM Land Registry, Croydon Office .

HM Land Registry Official copy of title plan

Title number LN140281
Ordnance Survey map reference TQ2485SE
Scale 1:1250
Administrative area Camden