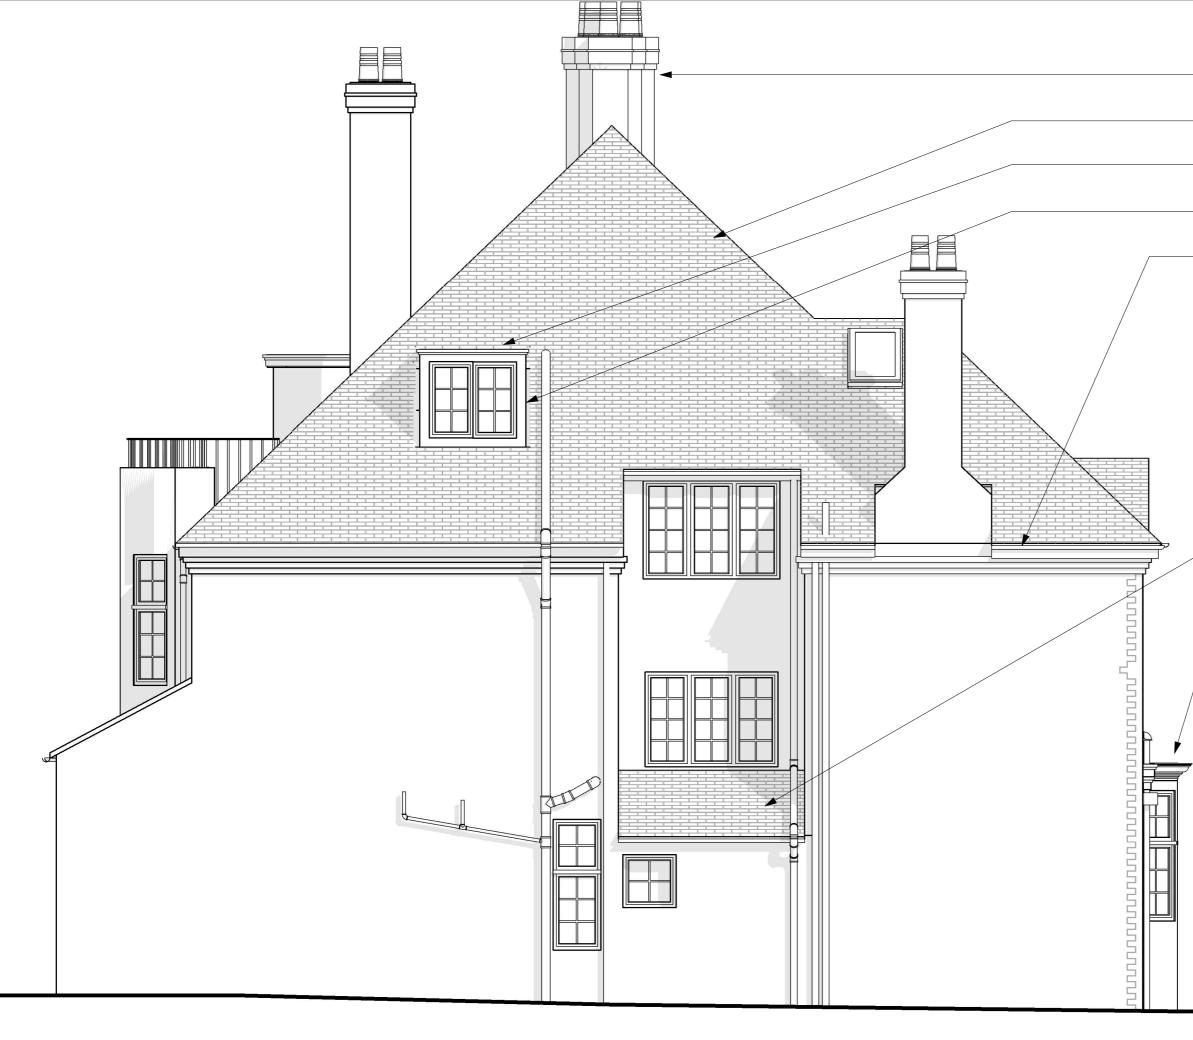

| <br>1. Existing chimney stack brickwork and pots (retained / repaired)    |
|---------------------------------------------------------------------------|
| <br>2. Existing clay roof tiles, battens and sarking felt (to be renewed) |
| <br>3. Lead dormer roof coverings (to be renewed)                         |
| <br>4. Lead dormer cheek coverings (to be renewed)                        |
| <br>5. Fascias and rainwater goods (to be                                 |

renewed)

2. Existing clay roof tiles, battens and sarking felt (to be renewed)

6. Existing bay window lead roof (to be renewed)

CLIENT

Mr. Bengis

PROJECT

7 Perceval Avenue, London NW3 4PY

TITLE

Existing Flank Elevation

scale (@ a3) 1 : 50

PROJECT NUMBER

DRAWING NUMBER

2009 FS P053

t: +44 20 3432 1341 e: studio@fabric-space.com www.fabric-space.com