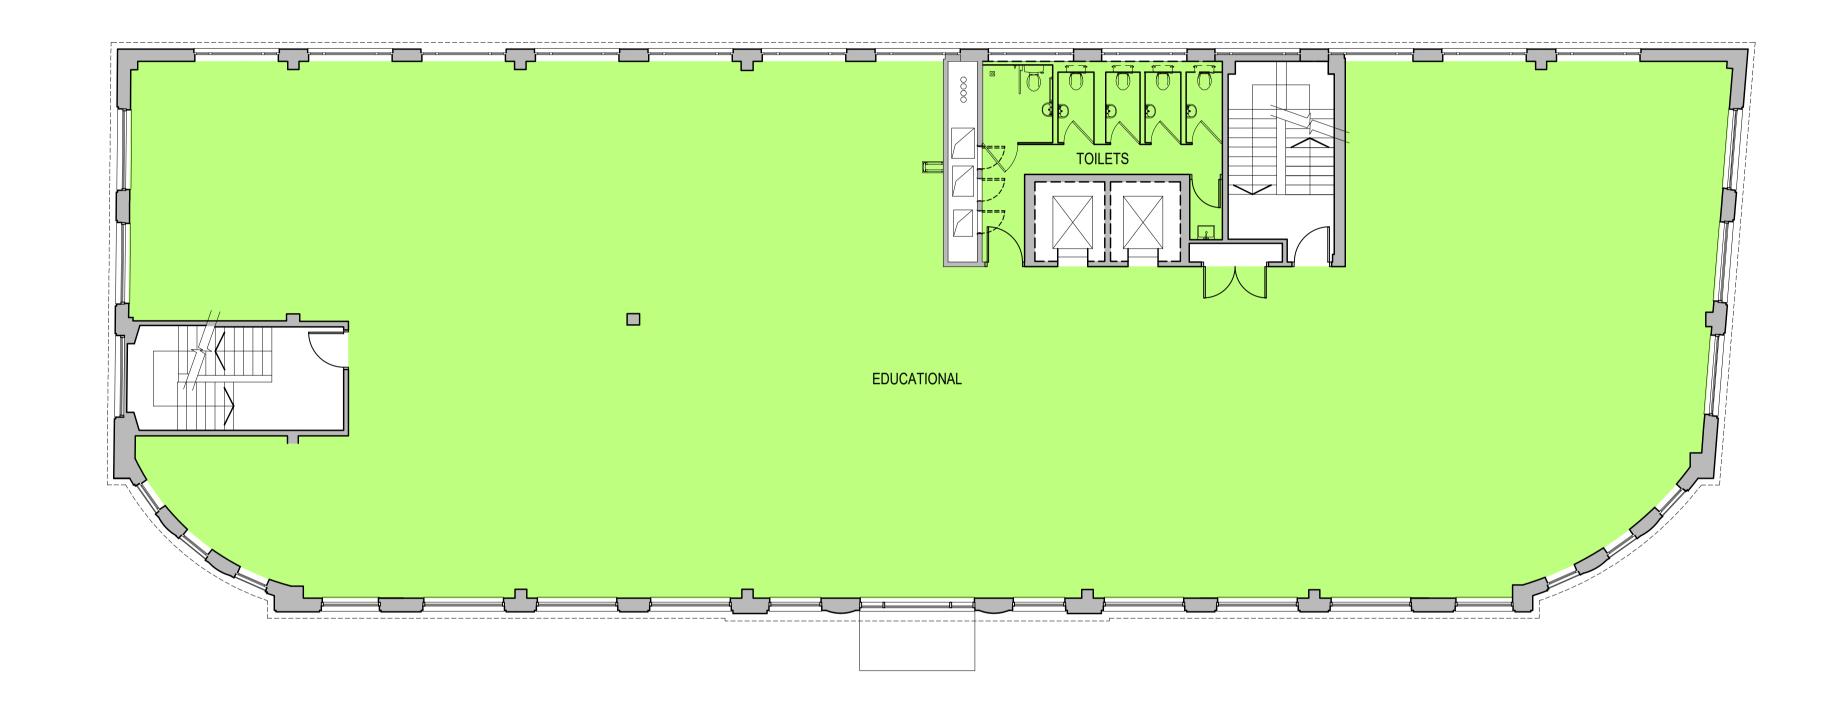

## Rolfe Judd

www.rolfe-judd.co.uk

Old Church Court, Claylands Road, The Oval, London SW8 1NZ

Client Euro Grays Inn Inc

Project 70 Grays Inn Road London WC1 Proposed Change of Use

Drawing
First Floor Plan As Proposed

Scale Date Status
1:100 (A1) Dec 20 Planning

Job Number Drawing Number 6380 T20P01

G:\6107\T\_Series\6380\T20\T20P01

Copyright Rolfe Judd Ltd

- 1 The Contractor must check and confirm all dimensions 2 All discrepancies must be reported and resolved by the Architect before works commence
- 3 This drawing is not to be scaled
  - 4 All work and materials to be in accordance with current applicable Statutory Legislation and to comply with all relevant Codes of Practice and British Standards