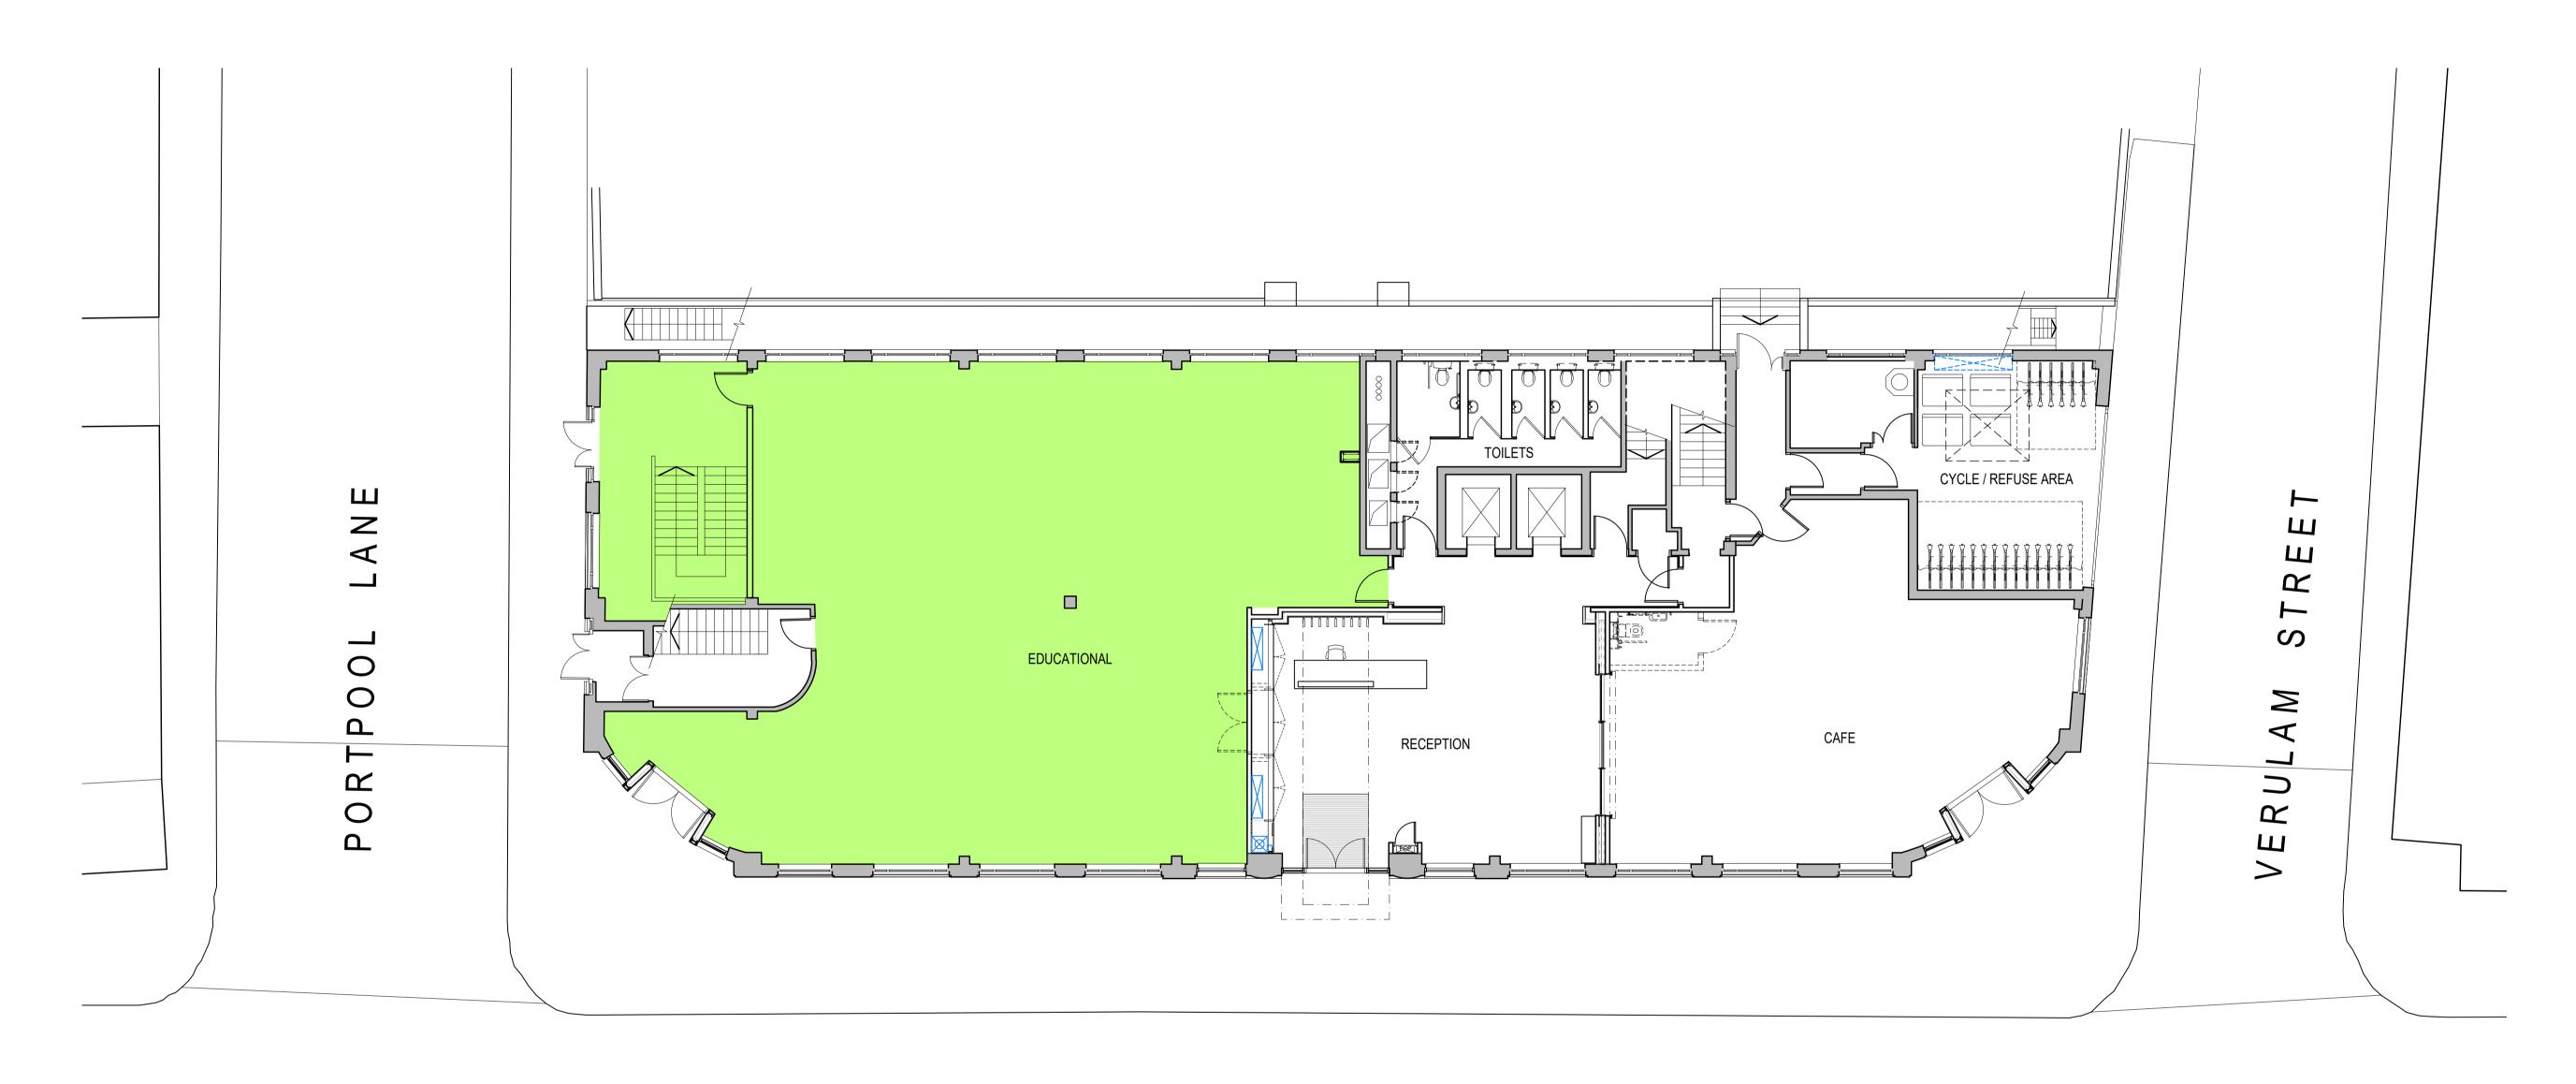

## Rolfe Judd

Old Church Court, Claylands Road, The Oval, London SW8 1NZ

www.rolfe-judd.co.uk

Client Euro Grays Inn Inc

Project 70 Grays Inn Road London WC1

Proposed Change of Use Drawing
Ground Floor Plan

As Proposed

Scale Date Status
1:100 (A1) Dec 20 Planning

Job Number Drawing Number T20P00

G:\6107\T\_Series\6380\T20\T20P00

Copyright Rolfe Judd Ltd

1 The Contractor must check and confirm all dimensions 2 All discrepancies must be reported and resolved by the Architect before works commence