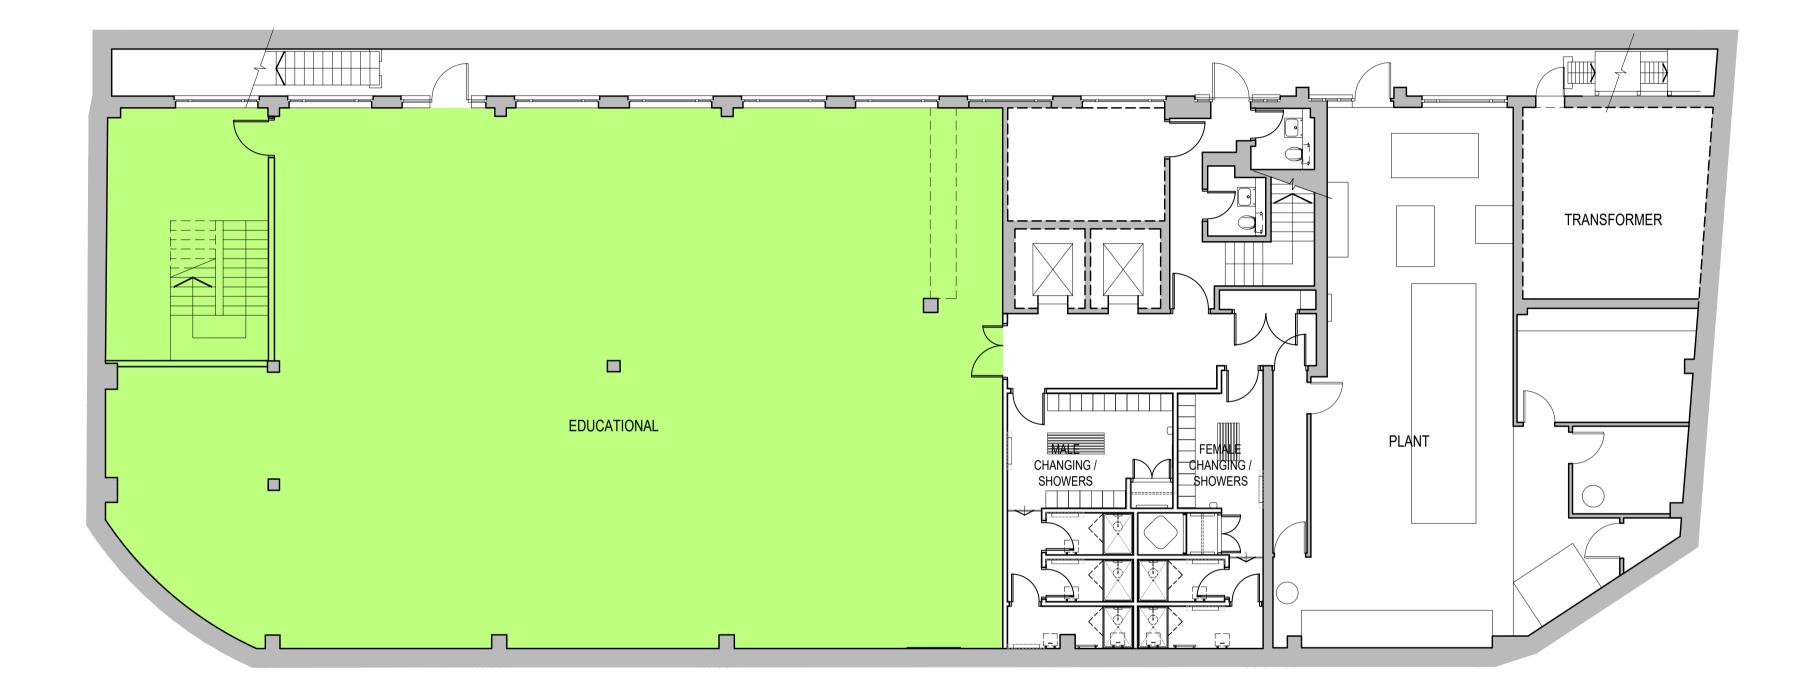

## Rolfe Judd

Old Church Court, Claylands Road, The Oval, London SW8 1NZ

Client Euro Grays Inn Inc

Project 70 Grays Inn Road London WC1

Proposed Change of Use

Drawing
Lower Ground Floor Plan As Proposed

Scale Date Status
1:100 (A1) Dec 20 Planning

Job Number Drawing Number **T20P-1** 

G:\6107\T\_Series\6380\T20\T20P-1

www.rolfe-judd.co.uk

1 The Contractor must check and confirm all dimensions 2 All discrepancies must be reported and resolved by the