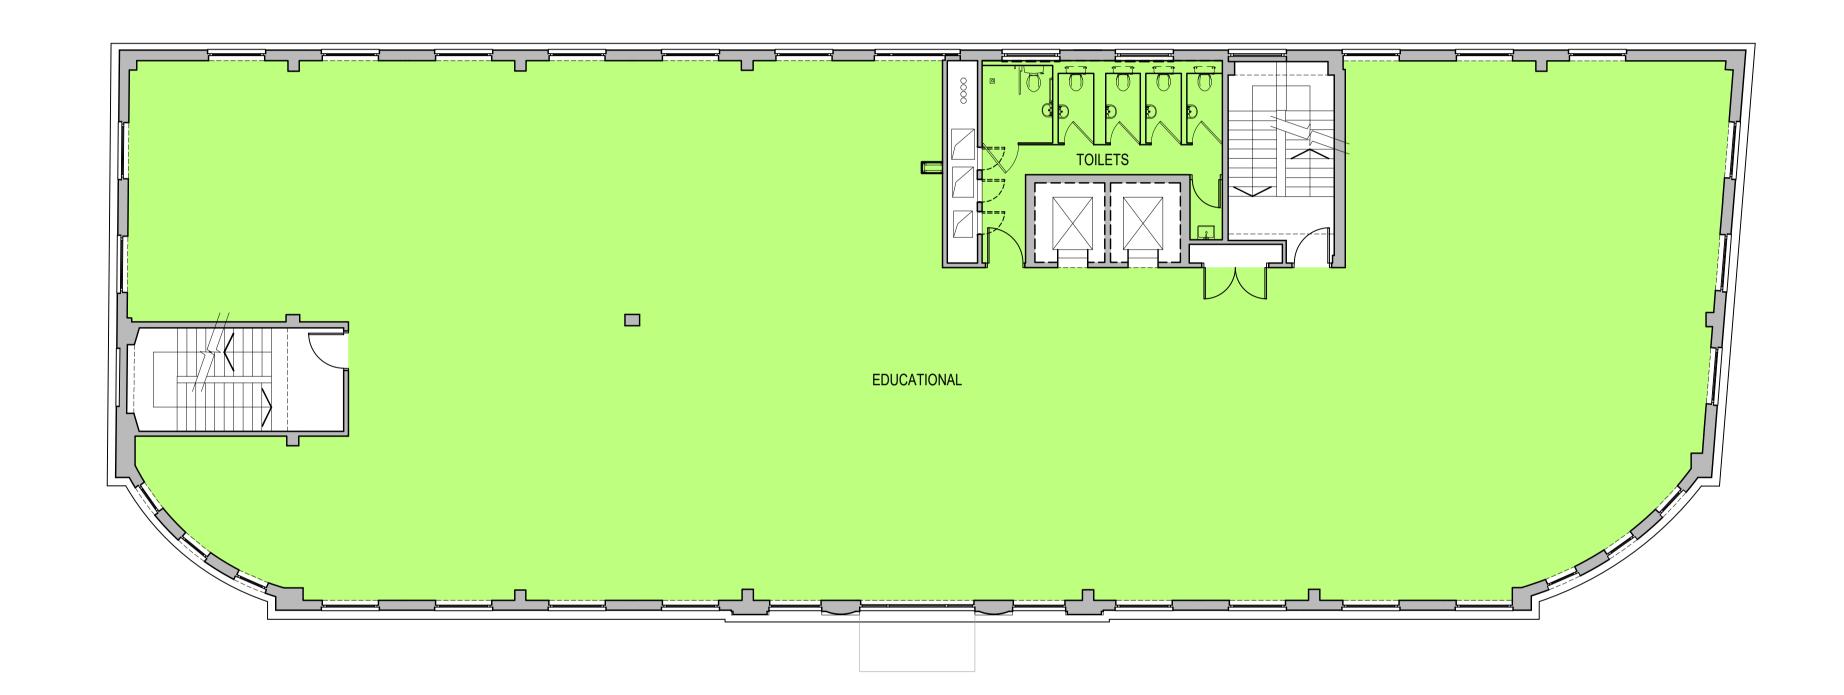

## Rolfe Judd

Old Church Court, Claylands Road, The Oval, London SW8 1NZ

www.rolfe-judd.co.uk

Client Euro Grays Inn Inc

Project 70 Grays Inn Road London WC1

Proposed Change of Use Drawing
Ground Floor Plan

As Proposed

Scale Date Status
1:100 (A1) Dec 20 Planning

Job Number Drawing Number T20P00

G:\6107\T\_Series\6380\T20\T20P00

Copyright Rolfe Judd Ltd

1 The Contractor must check and confirm all dimensions 2 All discrepancies must be reported and resolved by the Architect before works commence