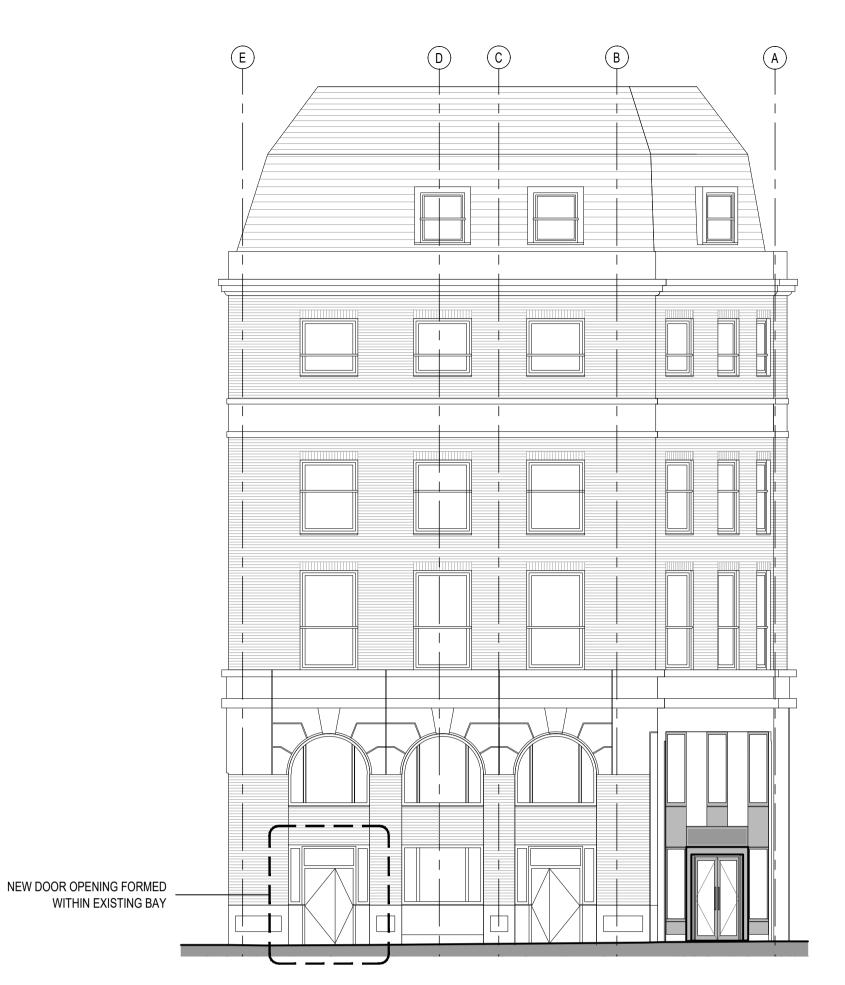

SCALE: 1:100 (A1)

01 ELEVATION A: FRONT TO GRAYS INN ROAD - SCALE: 1:100 (A1)

NOTES

Copyright Rolfe Judd Ltd 1 The Contractor must check and confirm all dimensions

2 All discrepancies must be reported and resolved by the Architect before works commence