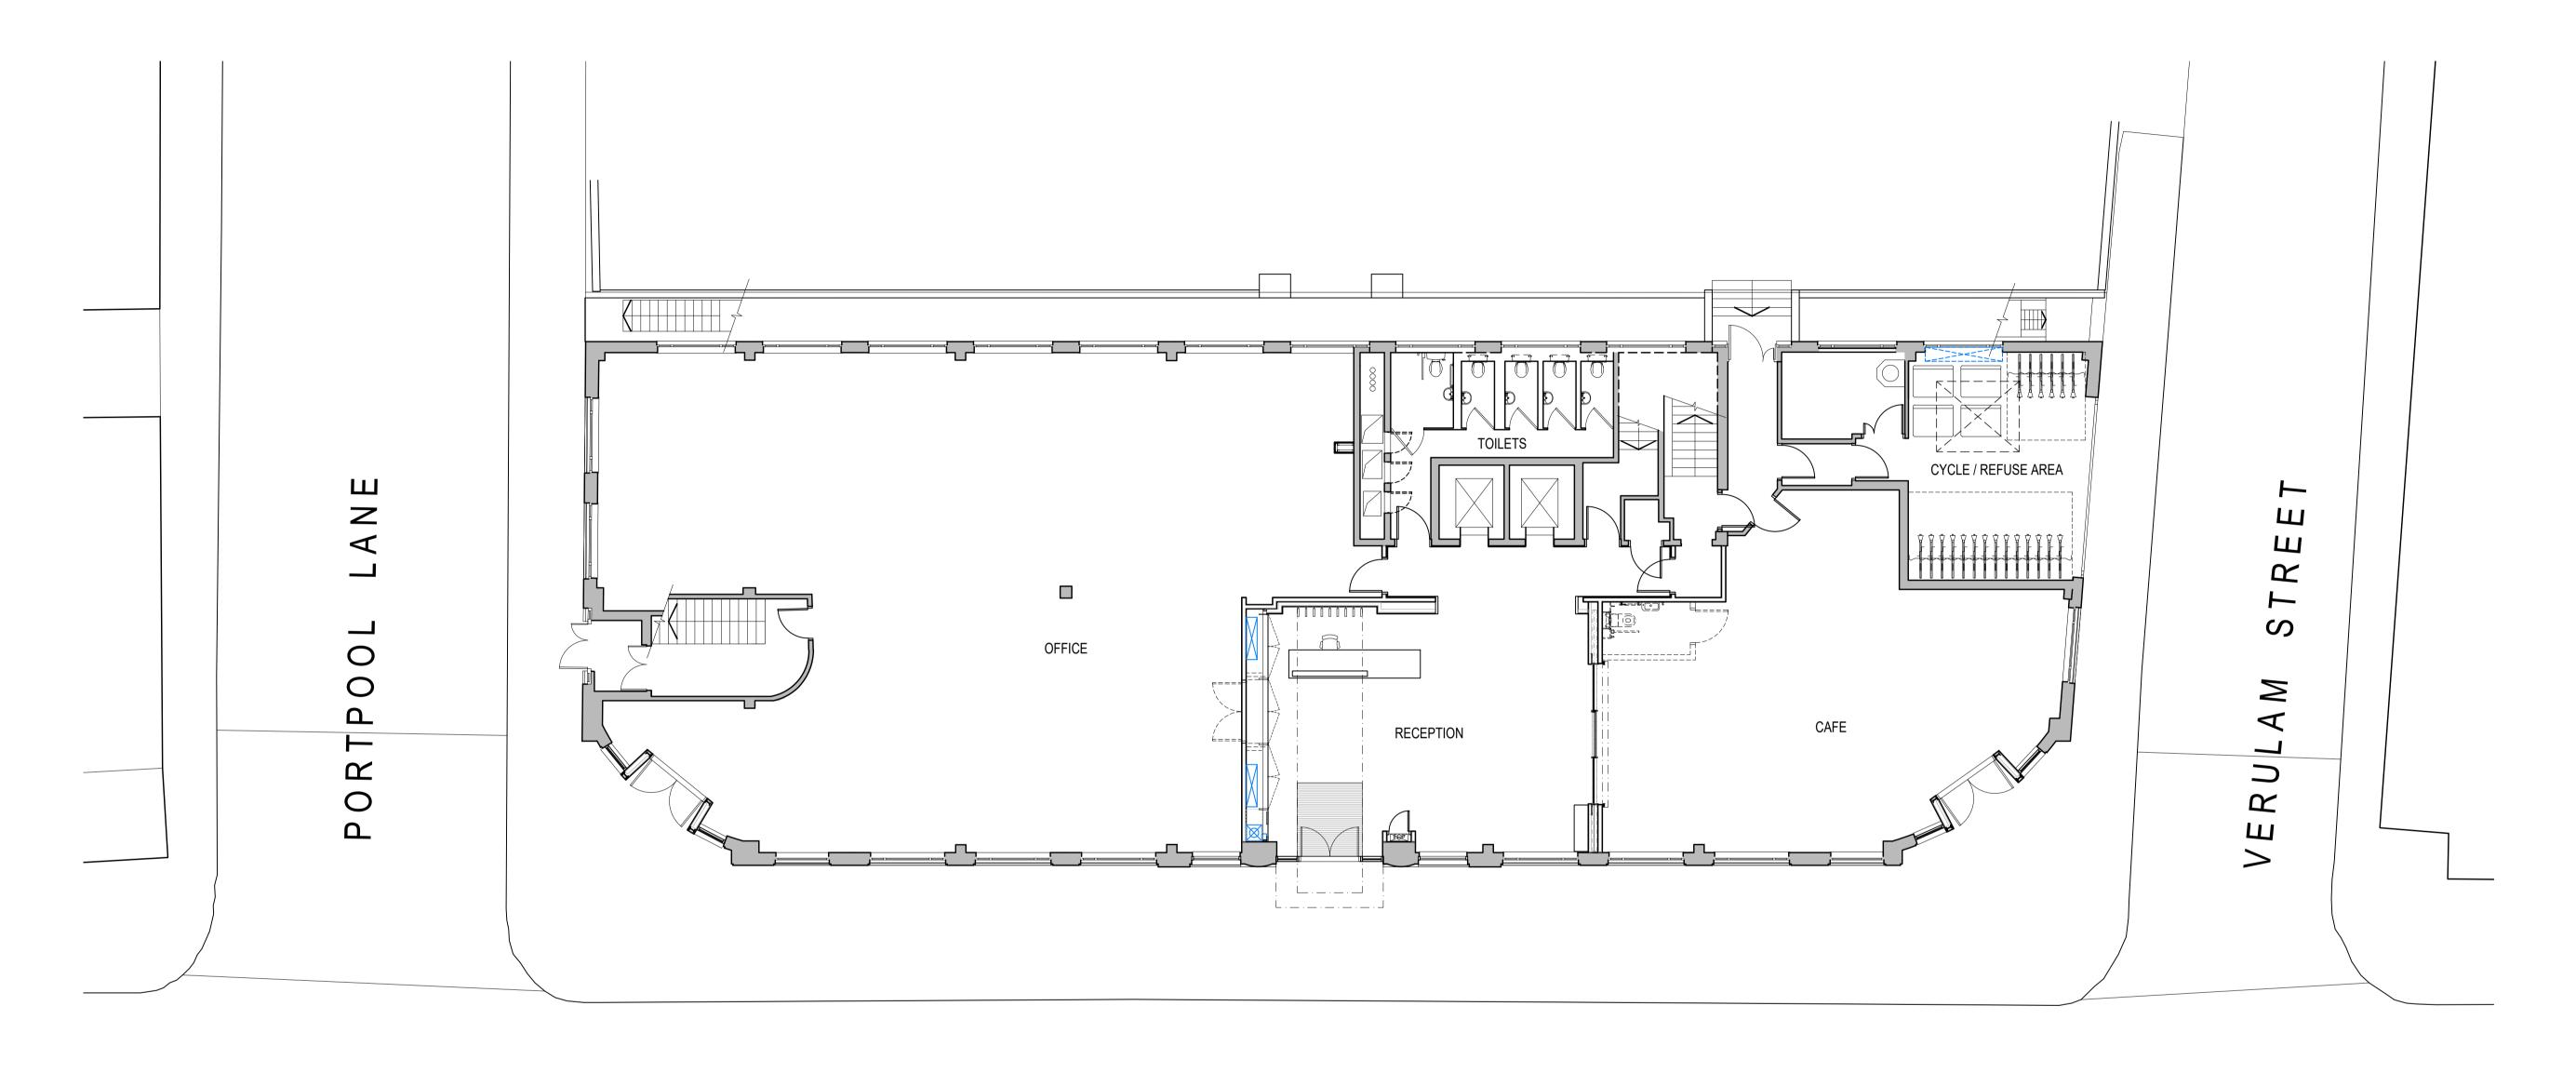

1A Town Planning Issue

Rolfe Judd

Old Church Court, Claylands Road, The Oval, London SW8 1NZ

www.rolfe-judd.co.uk

Client Euro Grays Inn Inc

Project 70 Grays Inn Road London WC1

Proposed Change of Use

Drawing
Ground Floor Plan As Existing

Scale Date Status
1:100 (A1) Dec 20 Planning

Job Number Drawing Number T10P00

G:\6107\T\_Series\6380\T10\T10P00

Copyright Rolfe Judd Ltd

3 This drawing is not to be scaled

NOTES

4 All work and materials to be in accordance with current applicable Statutory Legislation and to comply with all relevant Codes of Practice and British Standards