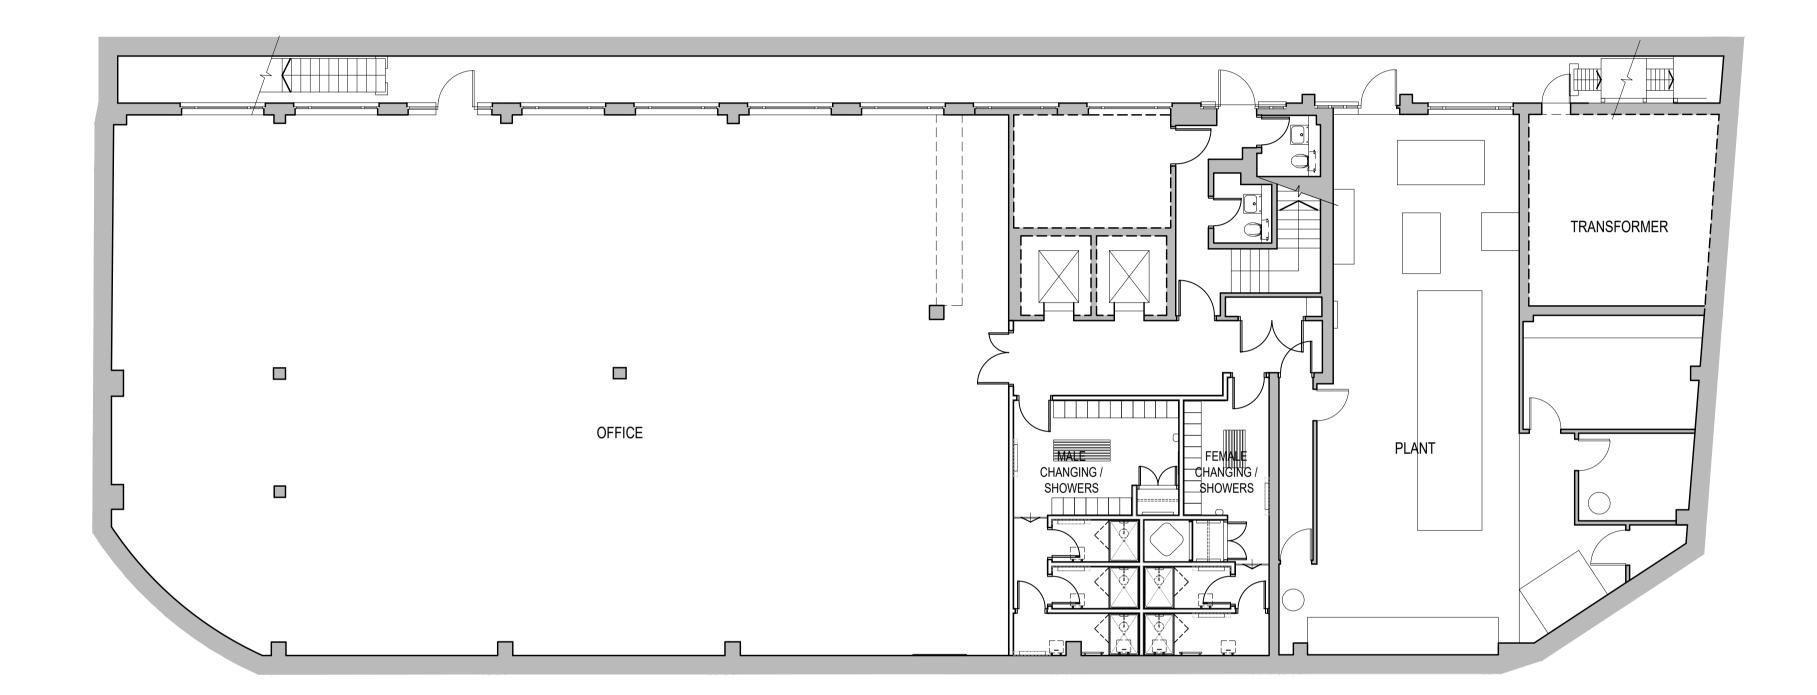

## Rolfe Judd

Old Church Court, Claylands Road, The Oval, London SW8 1NZ

Client Euro Grays Inn Inc

Project 70 Grays Inn Road London WC1 Proposed Change of Use

Drawing
Lower Ground Floor Plan As Existing

Scale Date Status
1:100 (A1) Dec 20 Planning

Job Number Drawing Number **T10P-1** 

G:\6107\T\_Series\6380\T10\T10P-1

www.rolfe-judd.co.uk

NOTES Copyright Rolfe Judd Ltd

1 The Contractor must check and confirm all dimensions 2 All discrepancies must be reported and resolved by the Architect before works commence