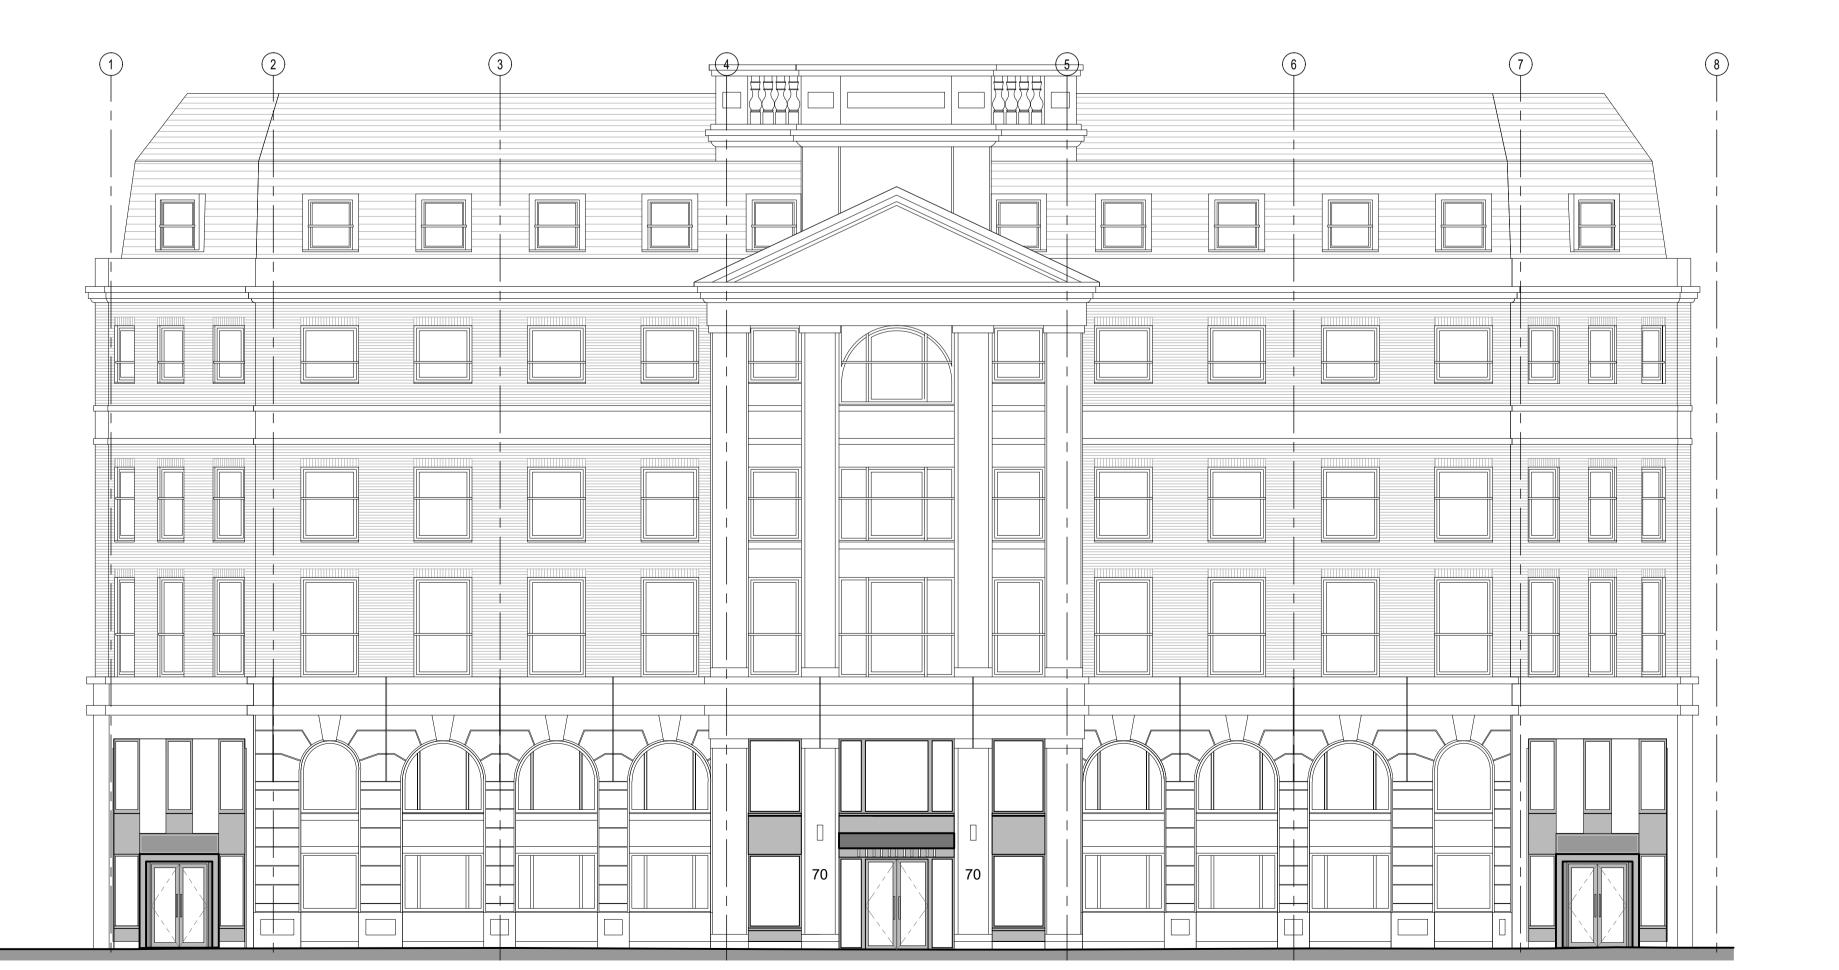

02 ELEVATION B

SCALE: 1:100 (A1)







01 ELEVATION A: FRONT TO GRAYS INN ROAD - SCALE: 1:100 (A1)

NOTES

Copyright Rolfe Judd Ltd 1 The Contractor must check and confirm all dimensions

2 All discrepancies must be reported and resolved by the Architect before works commence

3 This drawing is not to be scaled

4 All work and materials to be in accordance with current applicable Statutory Legislation and to comply with all relevant Codes of Practice and British Standards



**ELEVATION KEY PLAN** 

1A Town Planning Issue

## **Rolfe Judd**

09/12/20

www.rolfe-judd.co.uk

Old Church Court, Claylands Road, The Oval, London SW8 1NZ

Client Euro Grays Inn Inc

Project 70 Grays Inn Road London WC1 Proposed Change of Use

Drawing
Building Elevations As Existing

1:100 (A1) Dec 20 Planning

Job Number Drawing Number 6380 T10E01

G