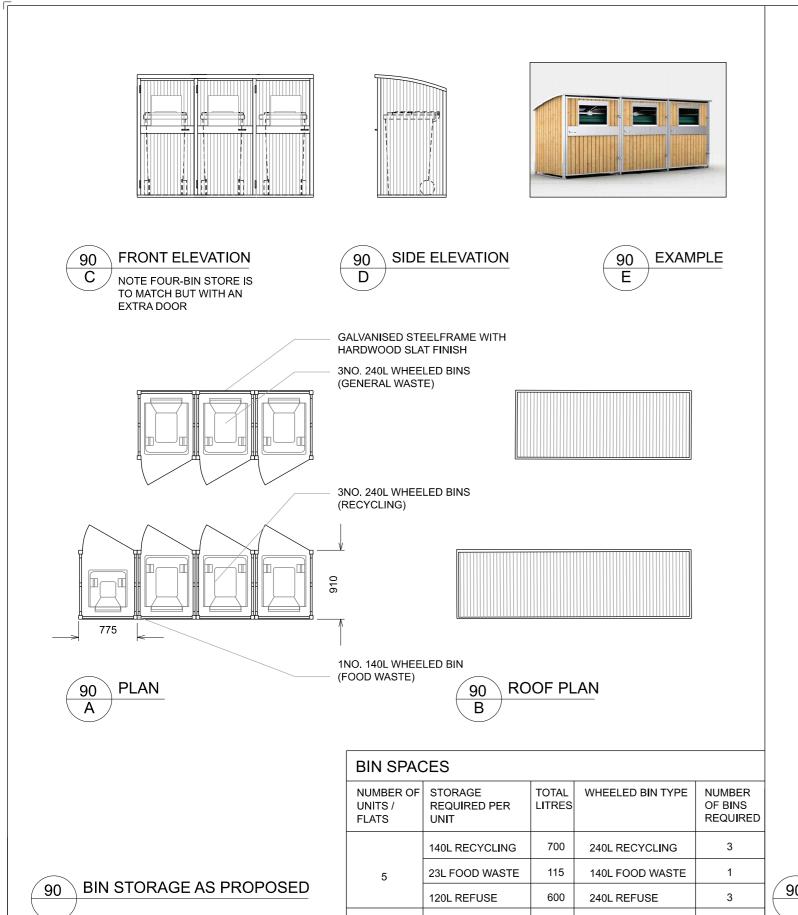

## FOR LOCATION OF STORES REFER TO DWG 20 SITE PLAN AS PROPOSED STORES ILLUSTRATED ARE SIMILAR TO 2020 APPROVAL 2018/4862/L

TOTALS

1415

| VISIONS NOTES |                                                           | PICARDI ARCHITECTS 119 OXFORD GARDENS LONDON W10 6NE TEL. 020 89600383 |        |          |  |
|---------------|-----------------------------------------------------------|------------------------------------------------------------------------|--------|----------|--|
|               | 1. ALL DIMENSIONS TO BE CHECKED ON SITE                   | TITLE                                                                  | JOB NO | OS20     |  |
|               | 2. THIS DRAWING IS COPYRIGHT OF PICARDI ARCHITECTS        | 70 OAKLEY SQUARE, NW1                                                  |        | REV      |  |
|               | 3. THIS DRAWING DOES NOT FORM PART OF A STRUCTURAL SURVEY | ALTERATIONS & REFURBISHMENT                                            | DATE   | DEC 2020 |  |
|               |                                                           | REFUSE AND CYCLE STORES AS PROPOSED                                    | SCALE  | 1:50@A3  |  |