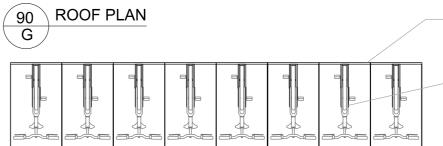

Н

SIDE ELEVATION

GALVANISED STEELFRAME WITH HARDWOOD SLAT FINISH

VERTICAL CYCLE STORAGE

5 METRES

PLAN 90 F

— — HIDDEN LINE OVER/BEHIND

| CYCLE SPACES             |           |             |                  |
|--------------------------|-----------|-------------|------------------|
| TYPOLOGY                 | NO. FLATS | COEFFICIENT | NO. CYCLE SPACES |
| STUDIO OR 1 BEDROOM FLAT | 2         | 1.00        | 2                |
| 2 BEDROOM FLAT           | 3         | 2.00        | 6                |
| 3 BEDROOM FLAT           | 0         | 2.00        | 0                |
| TOTALS                   | 5         |             | 8                |

## CYCLE STORAGE AS PROPOSED

## FOR LOCATION OF STORES REFER TO DWG 20 SITE PLAN AS PROPOSED STORES ILLUSTRATED ARE SIMILAR TO 2020 APPROVAL 2018/4862/L

TOTALS

1415

| VISIONS NOTES |                                                           | PICARDI ARCHITECTS 119 OXFORD GARDENS LONDON W10 6NE TEL. 020 89600383 |        |          |  |
|---------------|-----------------------------------------------------------|------------------------------------------------------------------------|--------|----------|--|
|               | 1. ALL DIMENSIONS TO BE CHECKED ON SITE                   | TITLE                                                                  | JOB NO | OS20     |  |
|               | 2. THIS DRAWING IS COPYRIGHT OF PICARDI ARCHITECTS        | 70 OAKLEY SQUARE, NW1                                                  |        | REV      |  |
|               | 3. THIS DRAWING DOES NOT FORM PART OF A STRUCTURAL SURVEY | ALTERATIONS & REFURBISHMENT                                            | DATE   | DEC 2020 |  |
|               |                                                           | REFUSE AND CYCLE STORES AS PROPOSED                                    | SCALE  | 1:50@A3  |  |