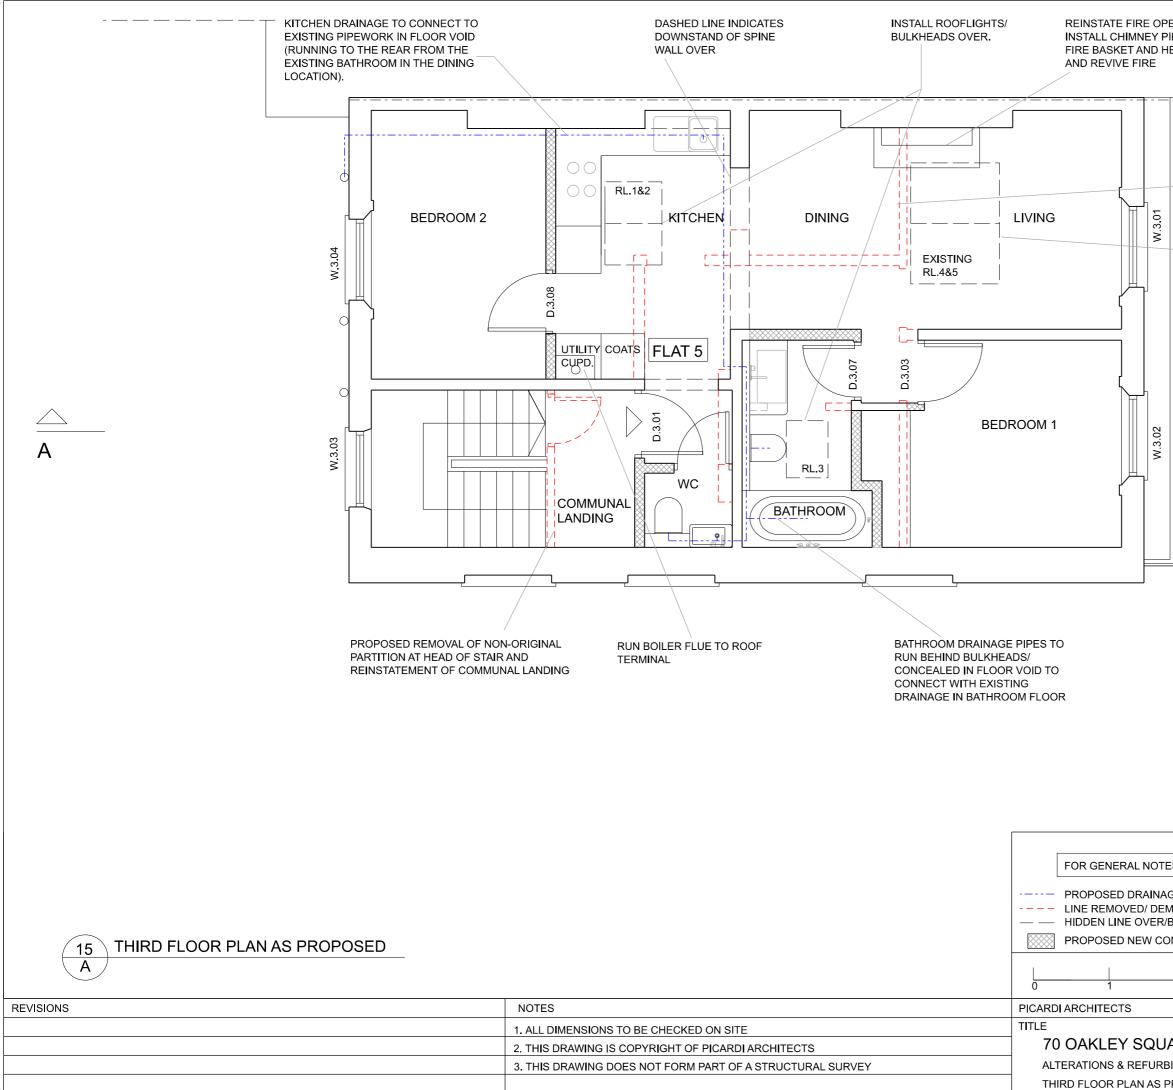

|                                            |                                                                       |                               |         | _            |
|--------------------------------------------|-----------------------------------------------------------------------|-------------------------------|---------|--------------|
| PENING,<br>PIECE,<br>HEARTH                |                                                                       |                               |         |              |
|                                            | NON-ORIGIN/<br>REMOVED AN<br>TO FULL DEP<br>DASHED LINE<br>ROOFLIGHTS | ID ROOM F<br>TH<br>E INDICATE | RESTOF  | ΓING         |
|                                            |                                                                       |                               |         | À            |
|                                            |                                                                       |                               |         |              |
| ES REFER TO DWG                            | 16: SECTION AA                                                        | ]                             |         | N 🔨          |
| AGE<br>MOLISHED<br>//BEHIND<br>ONSTRUCTION |                                                                       |                               |         | 、            |
|                                            | I                                                                     |                               |         |              |
| 2 3                                        | 4                                                                     |                               | 5 METR  | RES          |
| 119 OXFORD                                 | GARDENS LOND                                                          | ON W10 6                      | NE TEL. | 020 89600383 |
|                                            |                                                                       | JOB NO                        |         | DS20         |
| JARE, NW1                                  |                                                                       | DRG NO                        |         | REV          |
| BISHMENT                                   |                                                                       | DATE                          |         | CT 2020      |
| PROPOSED                                   |                                                                       | SCALE                         |         | 1:50@A3      |
| I NUFUSED                                  |                                                                       | JUALE                         |         | 1 JUWAJ      |