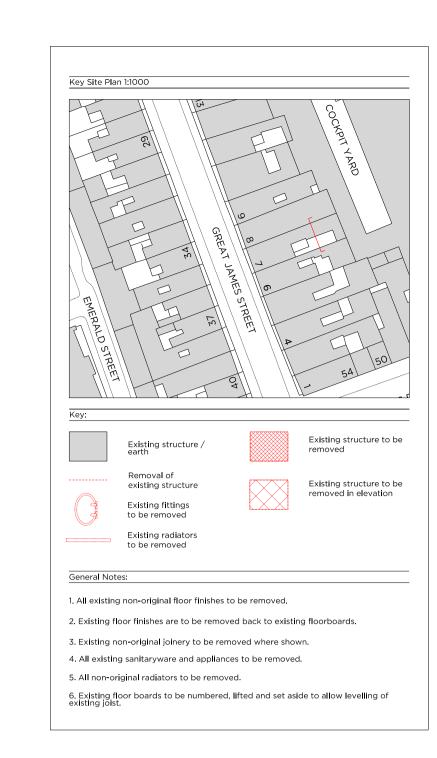

## PLANNING Project No. 20042 Client GFZ Investments LTD. Date October 2020 Scale 1:50 @ A1 / 1:100 @ A3 Project 7 Great James Street Drawing Title: Demolition Roof Plan Drawing No. A1405 Approved CT РΒ AA