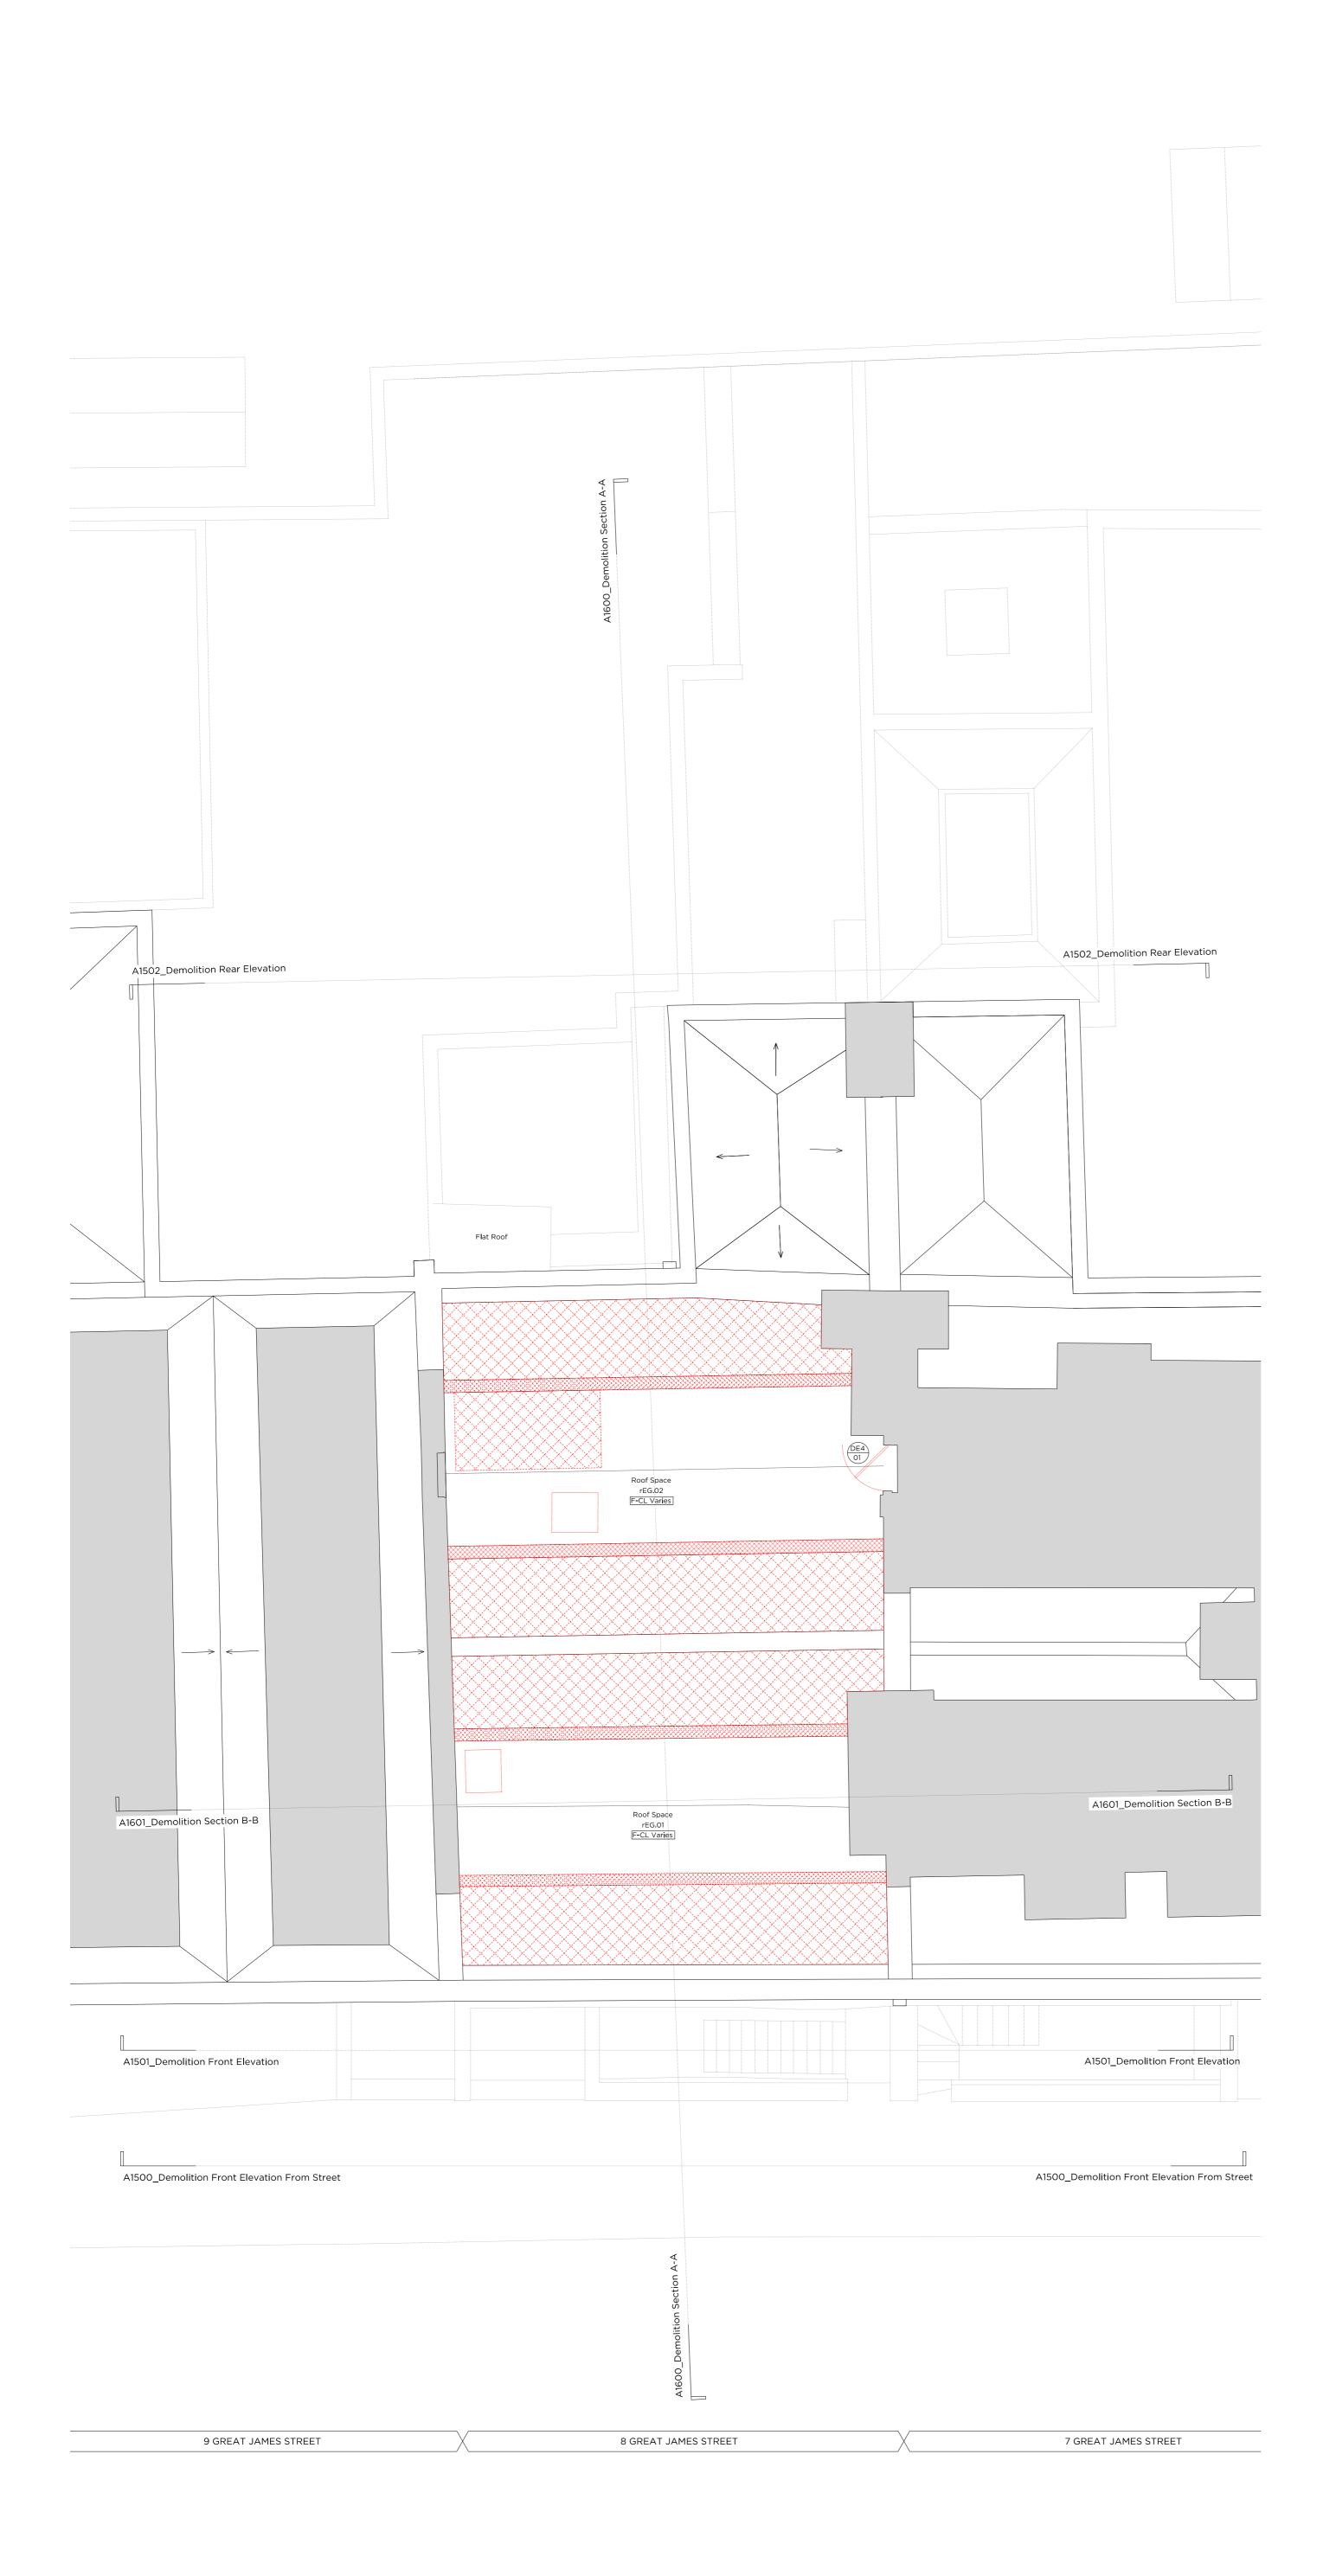

Drawing Title:

Demolition Section A-A

Drawing No.

Rev.

A1600 
Drawn

Approved

CT

PB

8 GREAT JAMES STREET

7 GREAT JAMES STREET

9 GREAT JAMES STREET

Key Site Plan 1:1000

| Project No.    |          | 20042                  |            |            |
|----------------|----------|------------------------|------------|------------|
| Client         |          |                        |            |            |
|                |          | GFZ In                 | vestment   | s LTD      |
| Date           |          | October 2020           |            |            |
| Scale          |          | 1:50 @ A1 / 1:100 @ A3 |            |            |
| Project        |          | 0.0                    | -+ !       | <b>C</b> 1 |
|                |          | 8 Grea                 | at James   | Stree      |
| Drawing Title: |          | 8 Gre                  | at James   | Stree      |
| Drawing Title: |          |                        | ion Sectic |            |
| Drawing Title: |          |                        |            |            |
|                |          |                        |            | n B-E      |
|                | Approved |                        | ion Sectic | n B-E      |