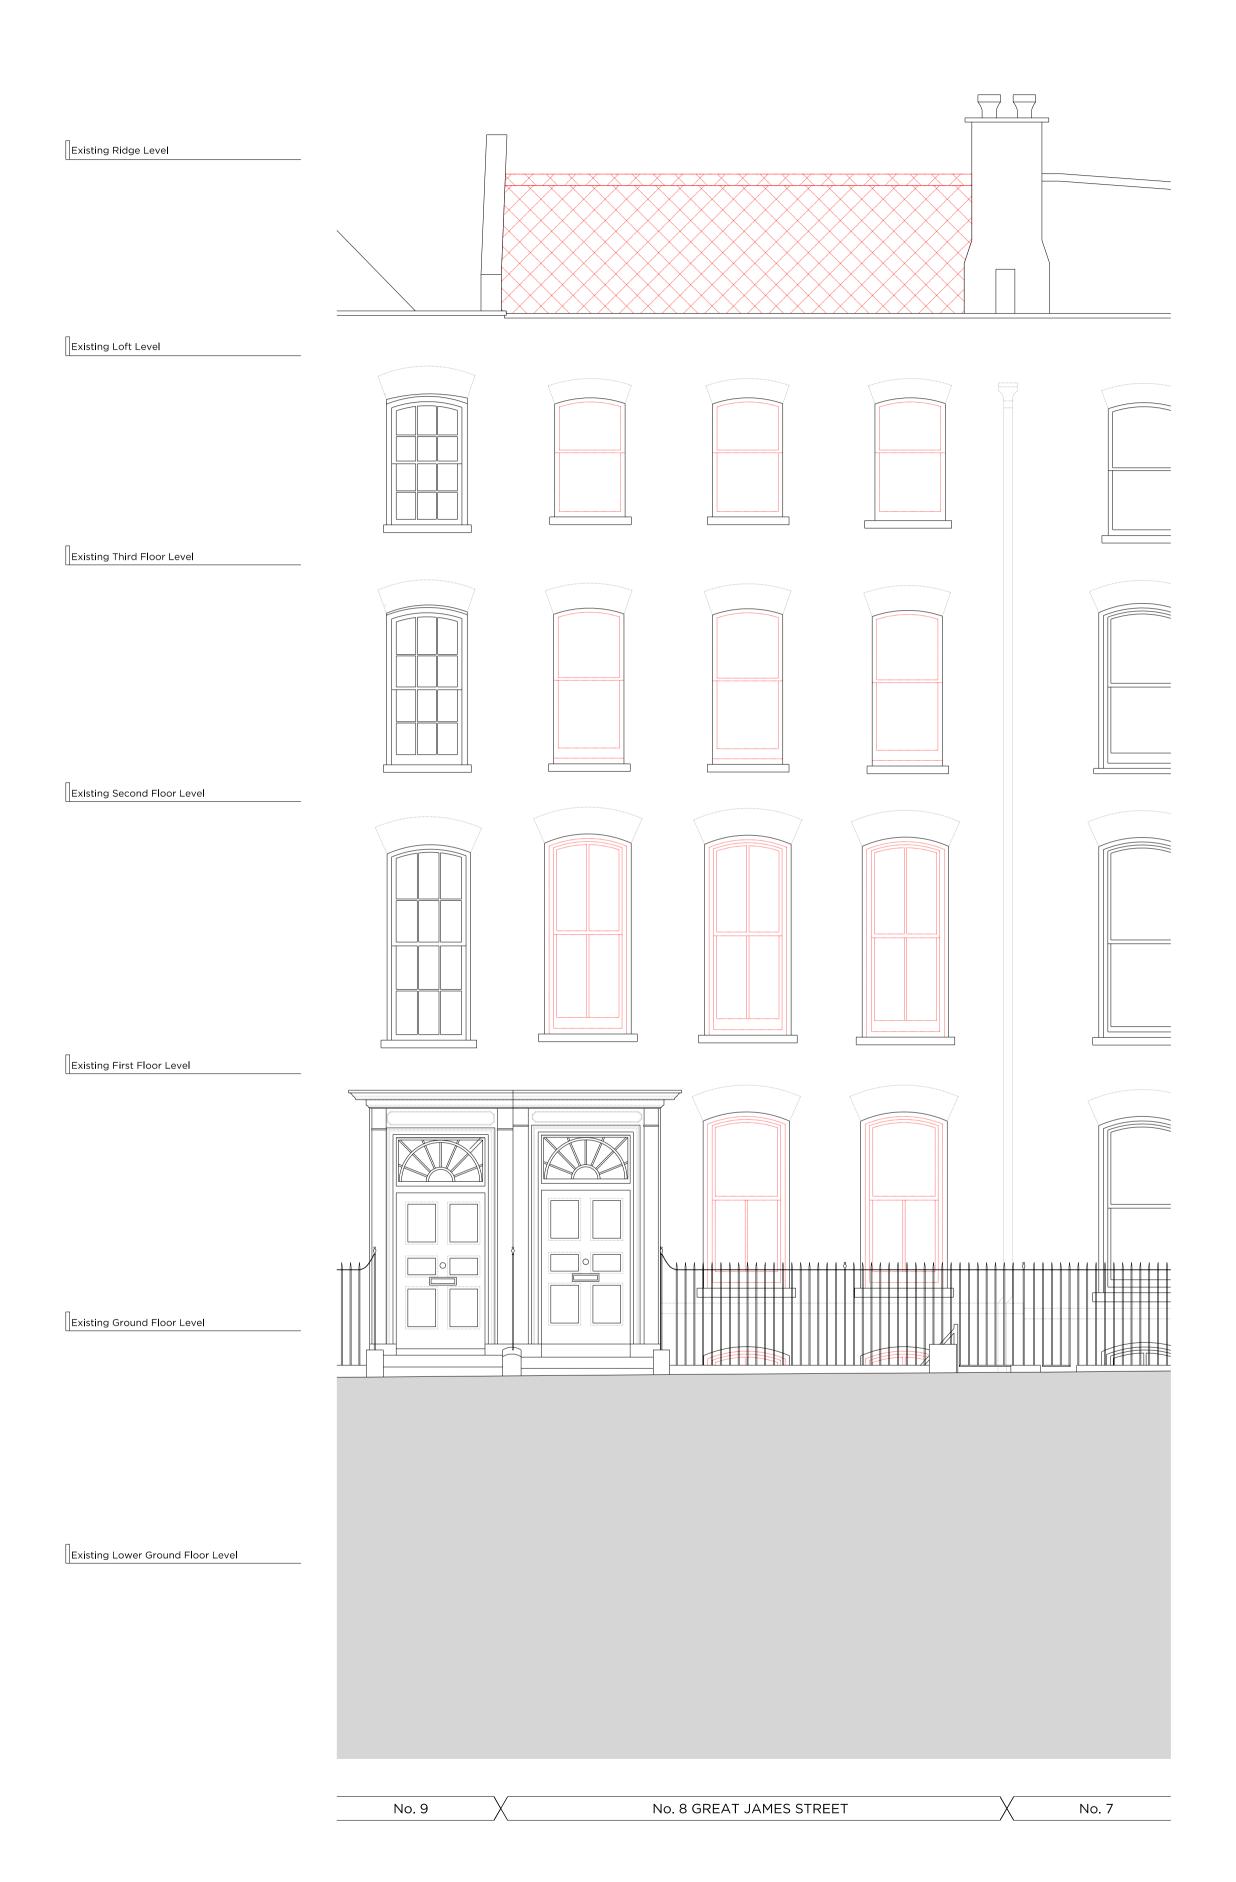

Approved

A1401











РΒ

Approved

A1402

AA

Copyright Marek Wojciechowski Architects.

No implied license exists. This drawing should not be used to calculate areas for the purposes of valuation. All dimensions to be checked on site by the contractor and such dimensions to be their responsibility. Do not scale drawings. All work must comply with relevant British Standards and Building Regulations requirements. Drawing errors and omissions to be reported to the architect.



Drawing No.

CT























Rev. - 14.10.2020 Issued for Planning

## PLANNING Project No. 20042 Client GFZ Investments LTD. Date October 2020 Scale 1:50 @ A1 / 1:100 @ A3 Project 7 Great James Street Drawing Title: Demolition Roof Plan Drawing No. A1405 Approved CT РΒ AA









04.12.2020

Issued for Planning





Wojciechowski Architects Ltd.

66 - 68 Margaret Street WIW 8SR T. 020 7580 9336 www.mw-a.co.uk

Copyright Marek Wojciechowski Architects.

No implied license exists. This drawing should not be used to calculate areas for the purposes of valuation. All dimensions to be checked on site by the contractor and such dimensions to be their responsibility. Do not scale drawings. All work must comply with relevant British Standards and Building Regulations requirements. Drawing errors and omissions to be reported to the architect.







04.12.2020

Issued for Planning





Copyright Marek Wojciechowski Architects.

No implied license exists. This drawing should not be used to calculate areas for the purposes of valuation. All dimensions to be checked on s