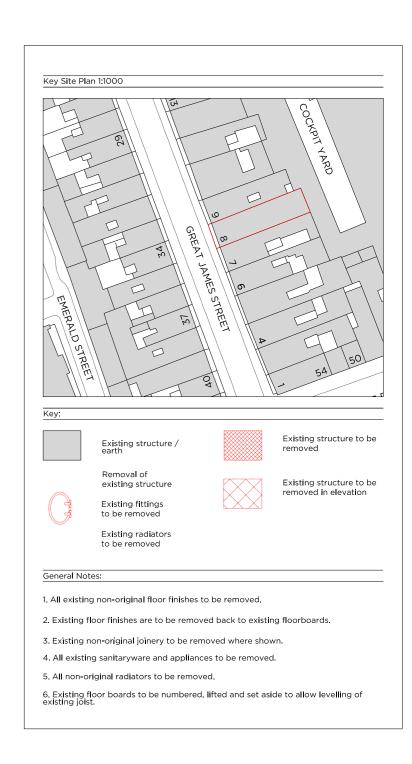

8 GREAT JAMES STREET

7 GREAT JAMES STREET

9 GREAT JAMES STREET

Key Site Plan 1:1000

| Project No.    |          | 20042                  |            |            |
|----------------|----------|------------------------|------------|------------|
| Client         |          |                        |            |            |
|                |          | GFZ In                 | vestment   | s LTD      |
| Date           |          | October 2020           |            |            |
| Scale          |          | 1:50 @ A1 / 1:100 @ A3 |            |            |
| Project        |          | 0.0                    | -+ !       | <b>C</b> 1 |
|                |          | 8 Grea                 | at James   | Stree      |
| Drawing Title: |          | 8 Gre                  | at James   | Stree      |
| Drawing Title: |          |                        | ion Sectic |            |
| Drawing Title: |          |                        |            |            |
|                |          |                        |            | n B-E      |
|                | Approved |                        | ion Sectic | n B-E      |