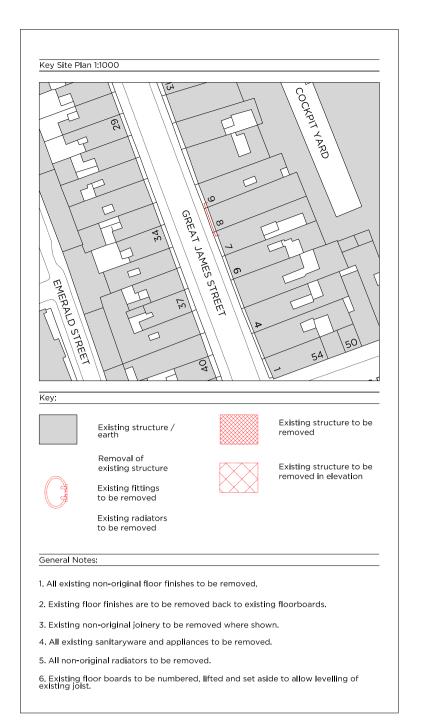

8 GREAT JAMES STREET

7 GREAT JAMES STREET

9 GREAT JAMES STREET

Key Site Plan 1:1000

| Project No.    |          | 20042                  |            |            |
|----------------|----------|------------------------|------------|------------|
| Client         |          |                        |            |            |
|                |          | GFZ In                 | vestment   | s LTD      |
| Date           |          | October 2020           |            |            |
| Scale          |          | 1:50 @ A1 / 1:100 @ A3 |            |            |
| Project        |          | 0.0                    | -+ !       | <b>C</b> 1 |
|                |          | 8 Grea                 | at James   | Stree      |
| Drawing Title: |          | 8 Gre                  | at James   | Stree      |
| Drawing Title: |          |                        | ion Sectic |            |
| Drawing Title: |          |                        |            |            |
|                |          |                        |            | n B-E      |
|                | Approved |                        | ion Sectic | n B-E      |