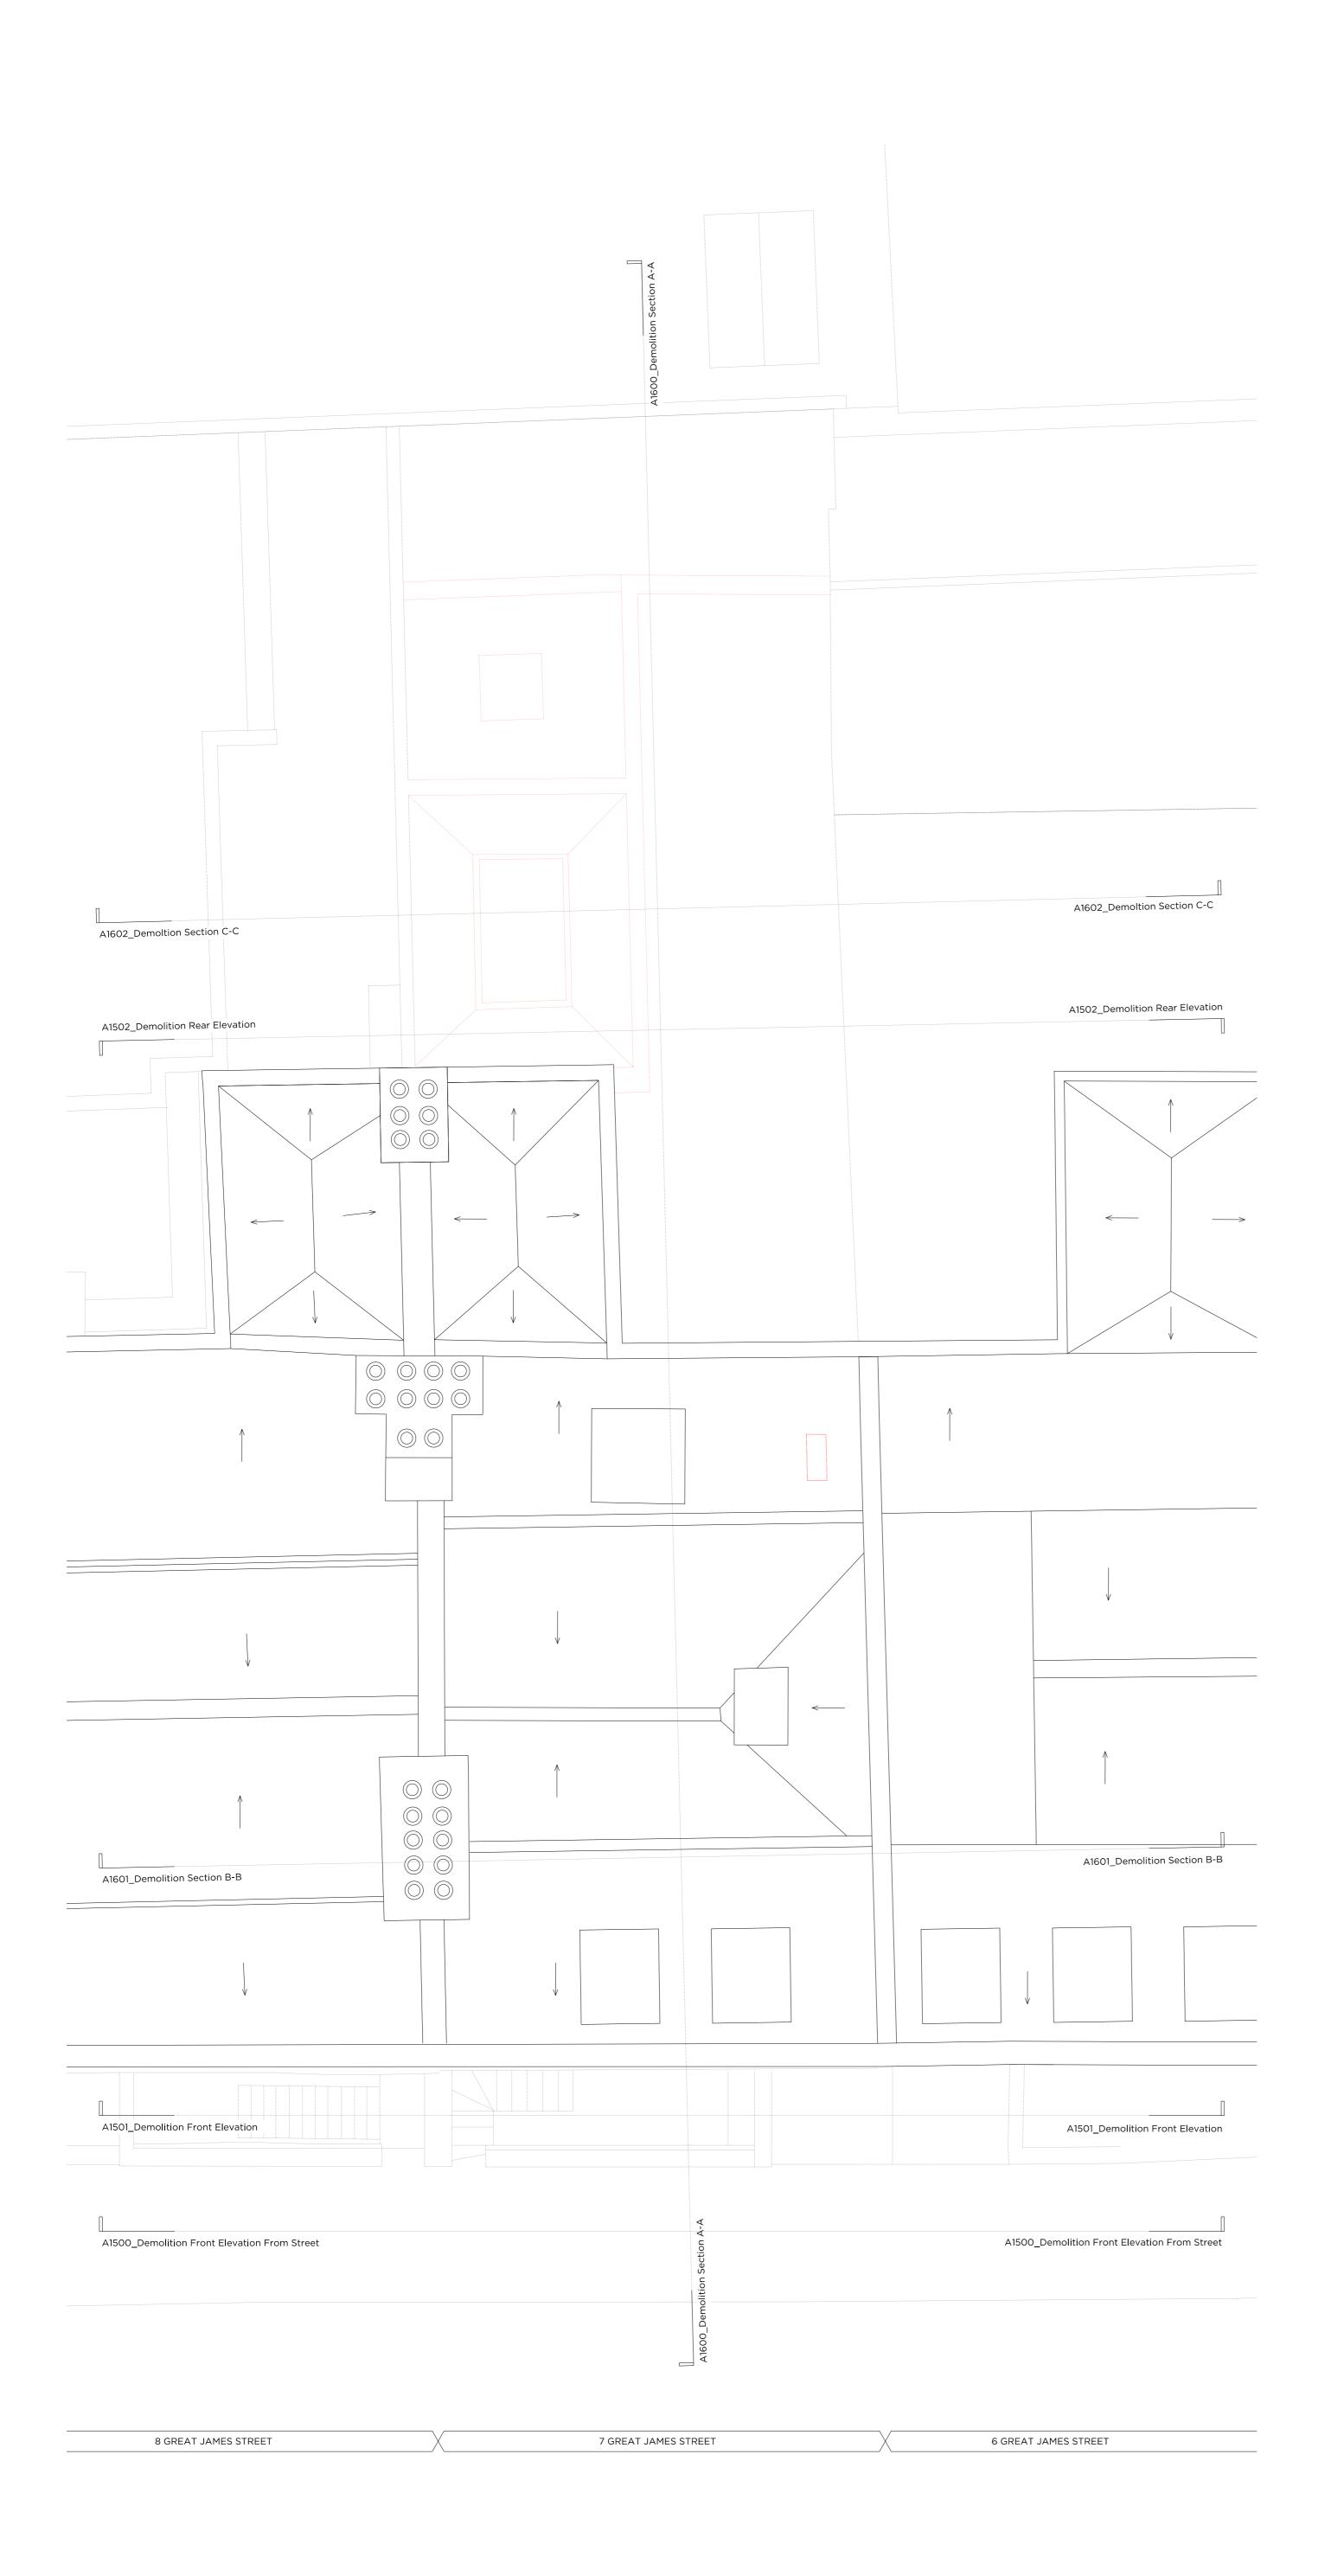

8 GREAT JAMES STREET

7 GREAT JAMES STREET

9 GREAT JAMES STREET

Key Site Plan 1:1000

| Project No.    |          | 20042                  |            |            |
|----------------|----------|------------------------|------------|------------|
| Client         |          |                        |            |            |
|                |          | GFZ In                 | vestment   | s LTD      |
| Date           |          | October 2020           |            |            |
| Scale          |          | 1:50 @ A1 / 1:100 @ A3 |            |            |
| Project        |          | 0.0                    | -+ !       | <b>C</b> 1 |
|                |          | 8 Grea                 | at James   | Stree      |
| Drawing Title: |          | 8 Gre                  | at James   | Stree      |
| Drawing Title: |          |                        | ion Sectic |            |
| Drawing Title: |          |                        |            |            |
|                |          |                        |            | n B-E      |
|                | Approved |                        | ion Sectic | n B-E      |