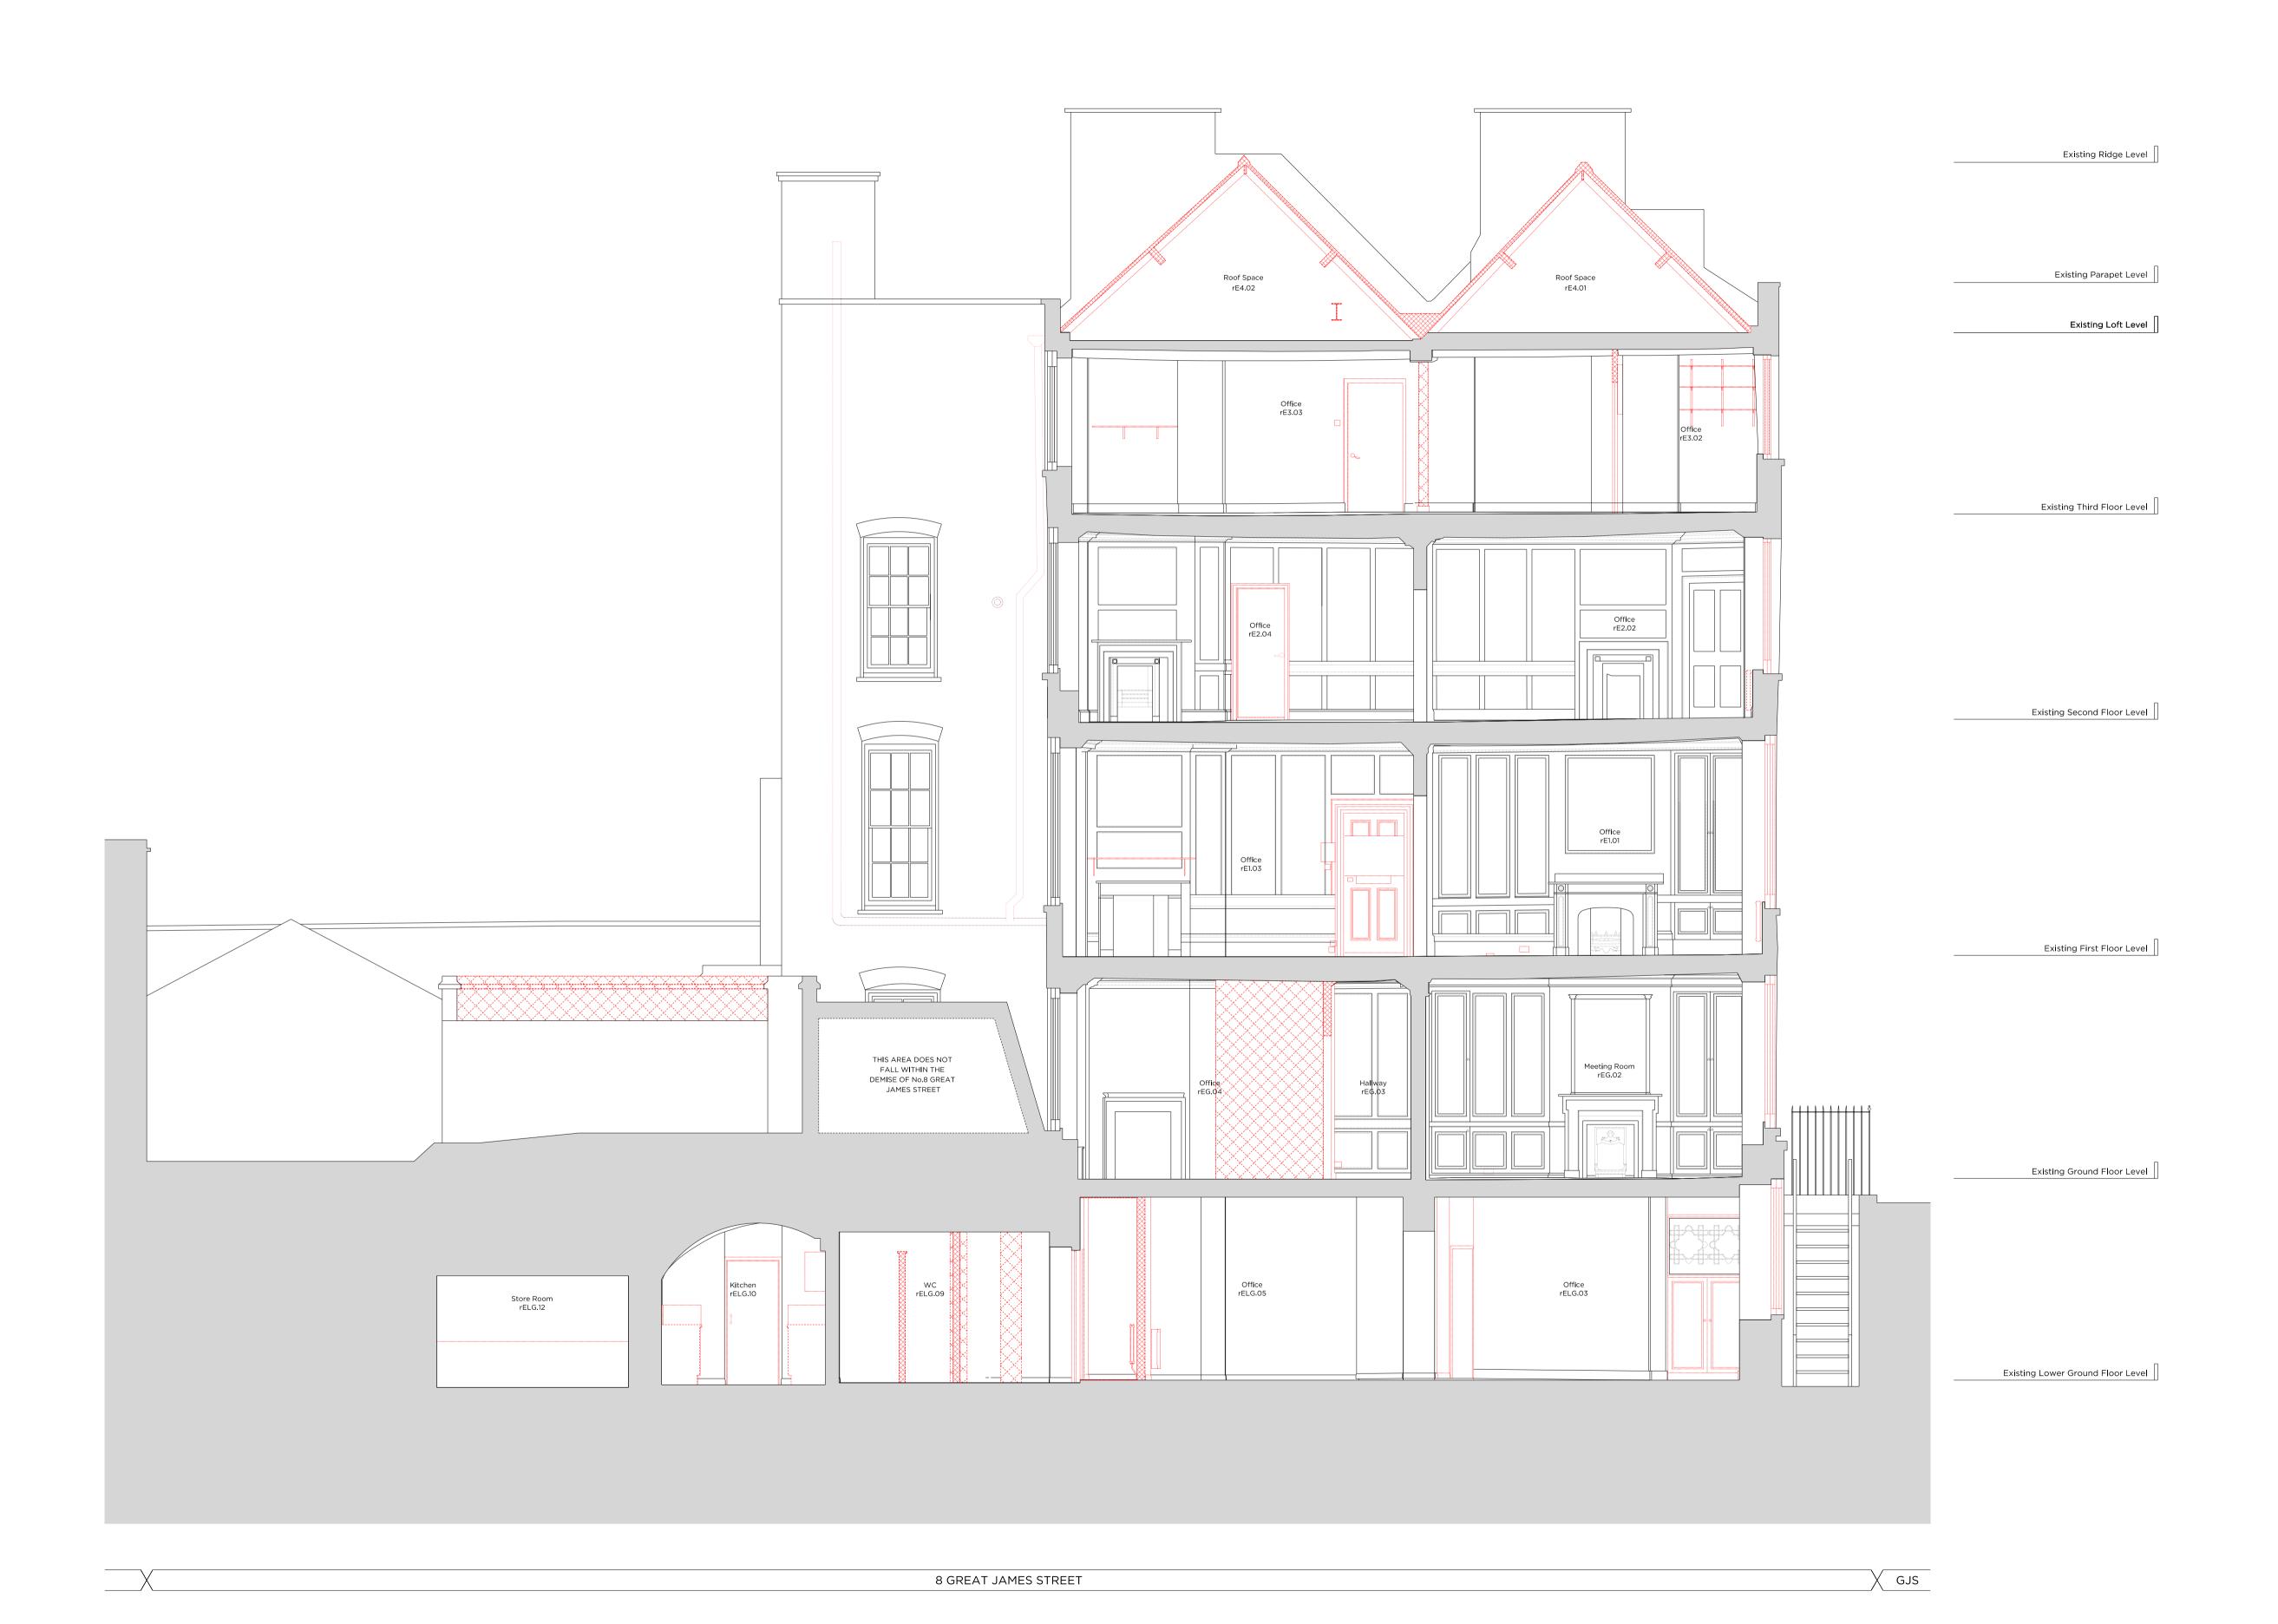

Rev. - 04.12.2020 Issued for Planning

PLANNING

Client

GFZ Investments LTD.

Date

October 2020
Scale

1:50 @ A1 / 1:100 @ A3
Project

8 Great James Street

Drawing Title:

Demolition Section A-A

Drawing No.

Rev.

A1600 
Drawn

Approved

CT

PB

AA

66 - 68 Margaret Street WIW 8SR T. 020 7580 9336 www.mw-a.co.uk

Copyright Marek Wojciechowski Architects.

No implied license exists. This drawing should not be used to calculate areas for the purposes of valuation. All dimensions to be checked on site by the contractor and such dimensions to be their responsibility. Do not scale drawings. All work must comply with relevant British Standards and Building Regulations requirements. Drawing errors and omissions to be reported to the architect.