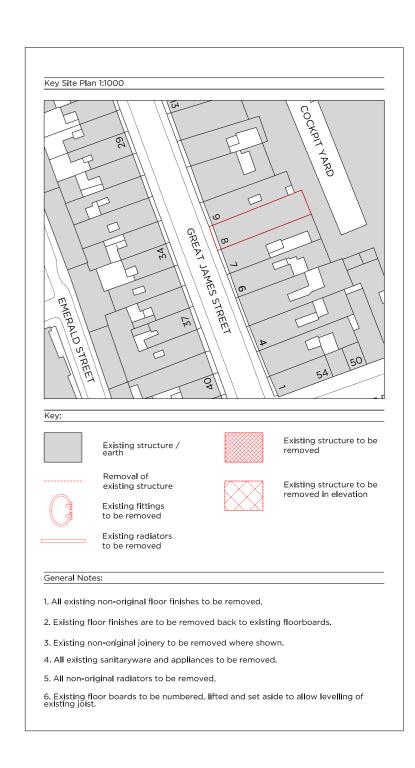

8 GREAT JAMES STREET

7 GREAT JAMES STREET

9 GREAT JAMES STREET

Key Site Plan 1:1000

| Project No.    |          | 20042                  |            |            |
|----------------|----------|------------------------|------------|------------|
| Client         |          |                        |            |            |
|                |          | GFZ In                 | vestment   | s LTD      |
| Date           |          | October 2020           |            |            |
| Scale          |          | 1:50 @ A1 / 1:100 @ A3 |            |            |
| Project        |          | 0.0                    | -+ !       | <b>C</b> 1 |
|                |          | 8 Grea                 | at James   | Stree      |
| Drawing Title: |          | 8 Gre                  | at James   | Stree      |
| Drawing Title: |          |                        | ion Sectic |            |
| Drawing Title: |          |                        |            |            |
|                |          |                        |            | n B-E      |
|                | Approved |                        | ion Sectic | n B-E      |