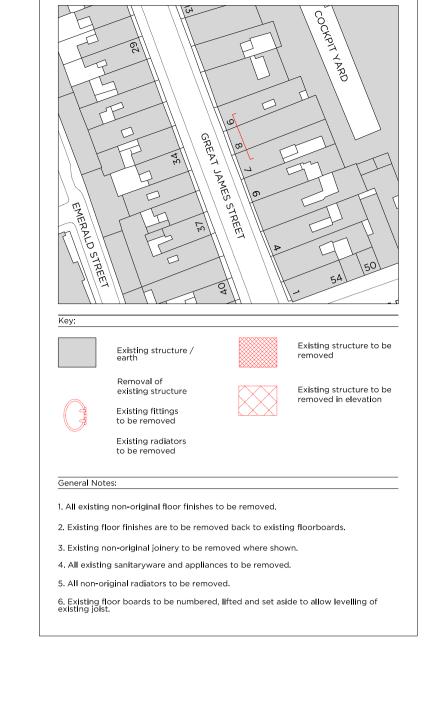

lanning









PLANNING

Client

GFZ Investments LTD.

Date

October 2020
Scale

1:50 @ A1 / 1:100 @ A3
Project

8 Great James Street

Drawing Title:

Demolition Section A-A

Drawing No.

Rev.

A1600 
Drawn

Approved

CT

PB

AA



66 - 68 Margaret Street WIW 8SR T. 020 7580 9336 www.mw-a.co.uk

Copyright Marek Wojciechowski Architects.

No implied license exists. This drawing should not be used to calculate areas for the purposes of valuation. All dimensions to be checked on site by the contractor and such dimensions to be their responsibility. Do not scale drawings. All work must comply with relevant British Standards and Building Regulations requirements. Drawing errors and omissions to be reported to the architect.



8 GREAT JAMES STREET

7 GREAT JAMES STREET

9 GREAT JAMES STREET



Key Site Plan 1:1000



| Project No.    |          | 20042                  |            |            |
|----------------|----------|------------------------|------------|------------|
| Client         |          |                        |            |            |
|                |          | GFZ In                 | vestment   | s LTD      |
| Date           |          | October 2020           |            |            |
| Scale          |          | 1:50 @ A1 / 1:100 @ A3 |            |            |
| Project        |          | 0.0                    | -+ !       | <b>C</b> 1 |
|                |          | 8 Grea                 | at James   | Stree      |
| Drawing Title: |          | 8 Gre                  | at James   | Stree      |
| Drawing Title: |          |