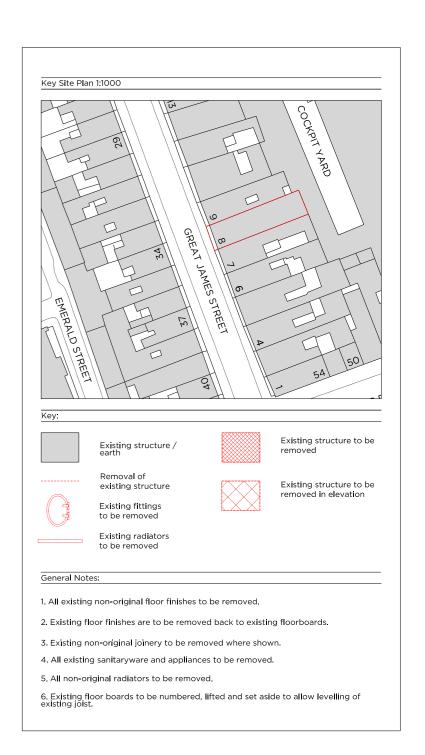

8 GREAT JAMES STREET

7 GREAT JAMES STREET

9 GREAT JAMES STREET

Key Site Plan 1:1000

| Project No.    |          | 20042                  |            |            |
|----------------|----------|------------------------|------------|------------|
| Client         |          |                        |            |            |
|                |          | GFZ In                 | vestment   | s LTD      |
| Date           |          | October 2020           |            |            |
| Scale          |          | 1:50 @ A1 / 1:100 @ A3 |            |            |
| Project        |          | 0.0                    | -+ !       | <b>C</b> 1 |
|                |          | 8 Grea                 | at James   | Stree      |
| Drawing Title: |          | 8 Gre                  | at James   | Stree      |
| Drawing Title: |          |                        | ion Sectic |            |
| Drawing Title: |          |                        |            |            |
|                |          |                        |            | n B-E      |
|                | Approved |                        | ion Sectic | n B-E      |