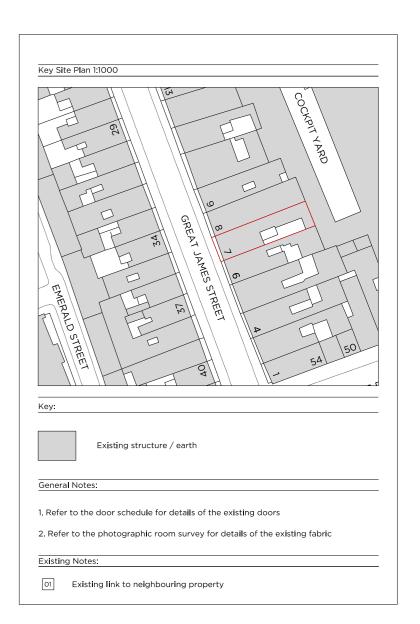

8 GREAT JAMES STREET

7 GREAT JAMES STREET

9 GREAT JAMES STREET

Key Site Plan 1:1000

| Project No.    |          | 20042                  |            |            |
|----------------|----------|------------------------|------------|------------|
| Client         |          |                        |            |            |
|                |          | GFZ In                 | vestment   | s LTD      |
| Date           |          | October 2020           |            |            |
| Scale          |          | 1:50 @ A1 / 1:100 @ A3 |            |            |
| Project        |          | 0.0                    | -+ !       | <b>C</b> 1 |
|                |          | 8 Grea                 | at James   | Stree      |
| Drawing Title: |          | 8 Gre                  | at James   | Stree      |
| Drawing Title: |          |                        | ion Sectic |            |
| Drawing Title: |          |                        |            |            |
|                |          |                        |            | n B-E      |
|                | Approved |                        | ion Sectic | n B-E      |