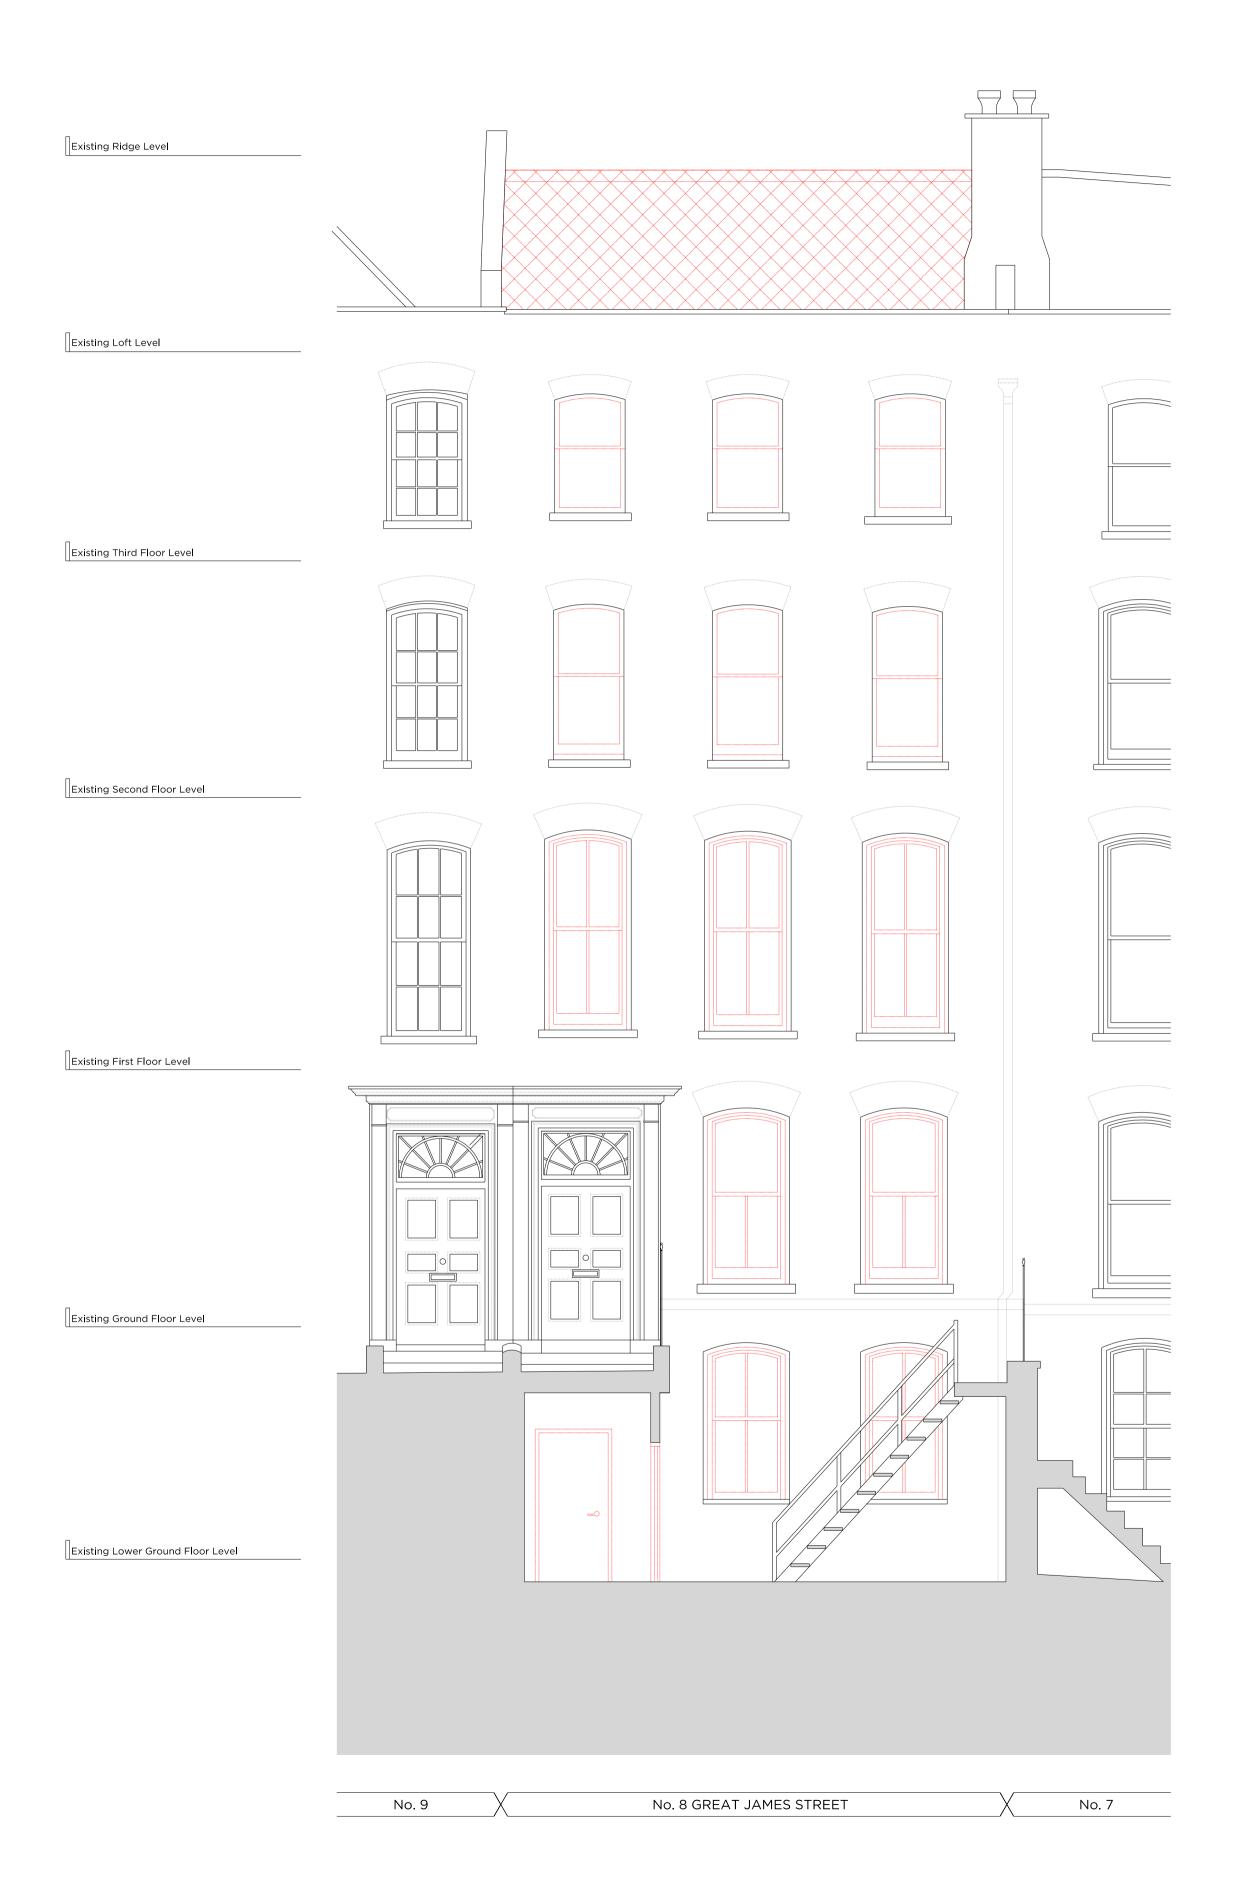

Rev. - 04.12.2020 Issued for Planning

PLANNING

Client

GFZ Investments LTD.

Date

October 2020
Scale

1:50 @ A1 / 1:100 @ A3
Project

8 Great James Street

Drawing Title:

Demolition Section A-A

Drawing No.

Rev.

A1600 
Drawn

Approved

CT

PB