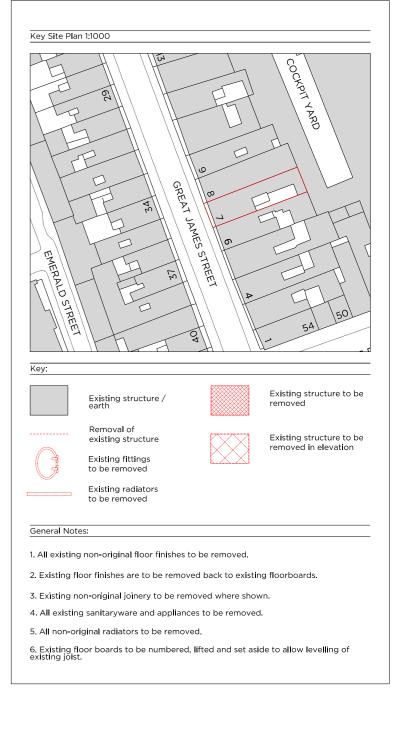

- Existing floor boards to be numbered, lifted and set aside to allow levelling of existing joist.

8 GJS

- 5. All non-original radiators to be removed. Existing floor boards to be numbered, lifted and set aside to allow levelling of existing joist.