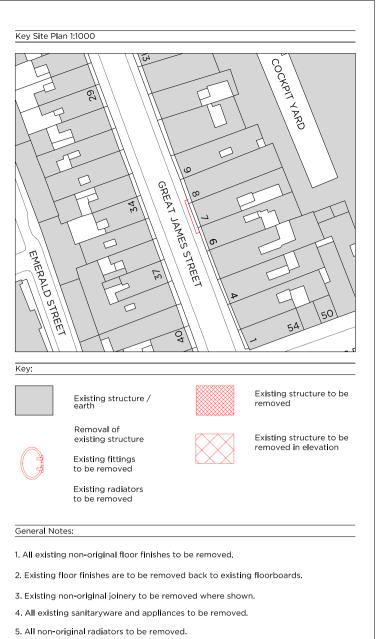

- Existing floor boards to be numbered, lifted and set aside to allow levelling of existing joist.

8 GJS

- 5. All non-original radiators to be removed. Existing floor boards to be numbered, lifted and set aside to allow levelling of existing joist.

- 5. All non-original radiators to be removed.
- Existing floor boards to be numbered, lifted and set aside to allow levelling of existing joist.

8 GJS

7 GREAT JAMES STREET

6 GJS

- 5. All non-original radiators to be removed.
- Existing floor boards to be numbered, lifted and set aside to allow levelling of existing joist.