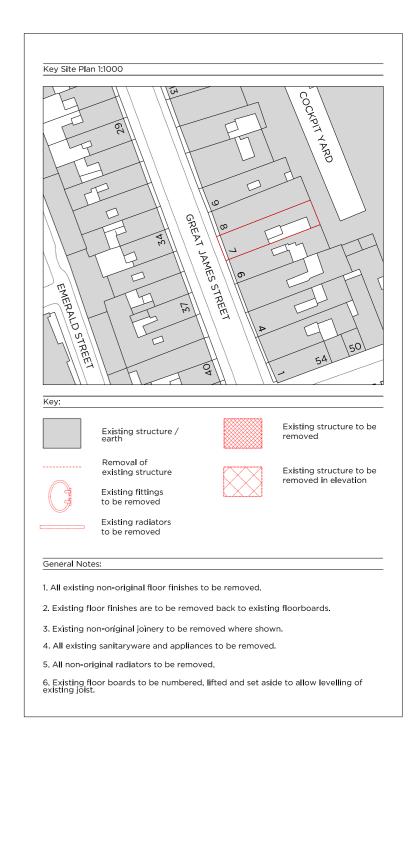

- Existing floor boards to be numbered, lifted and set aside to allow levelling of existing joist.

8 GJS

- 5. All non-original radiators to be removed. Existing floor boards to be numbered, lifted and set aside to allow levelling of existing joist.