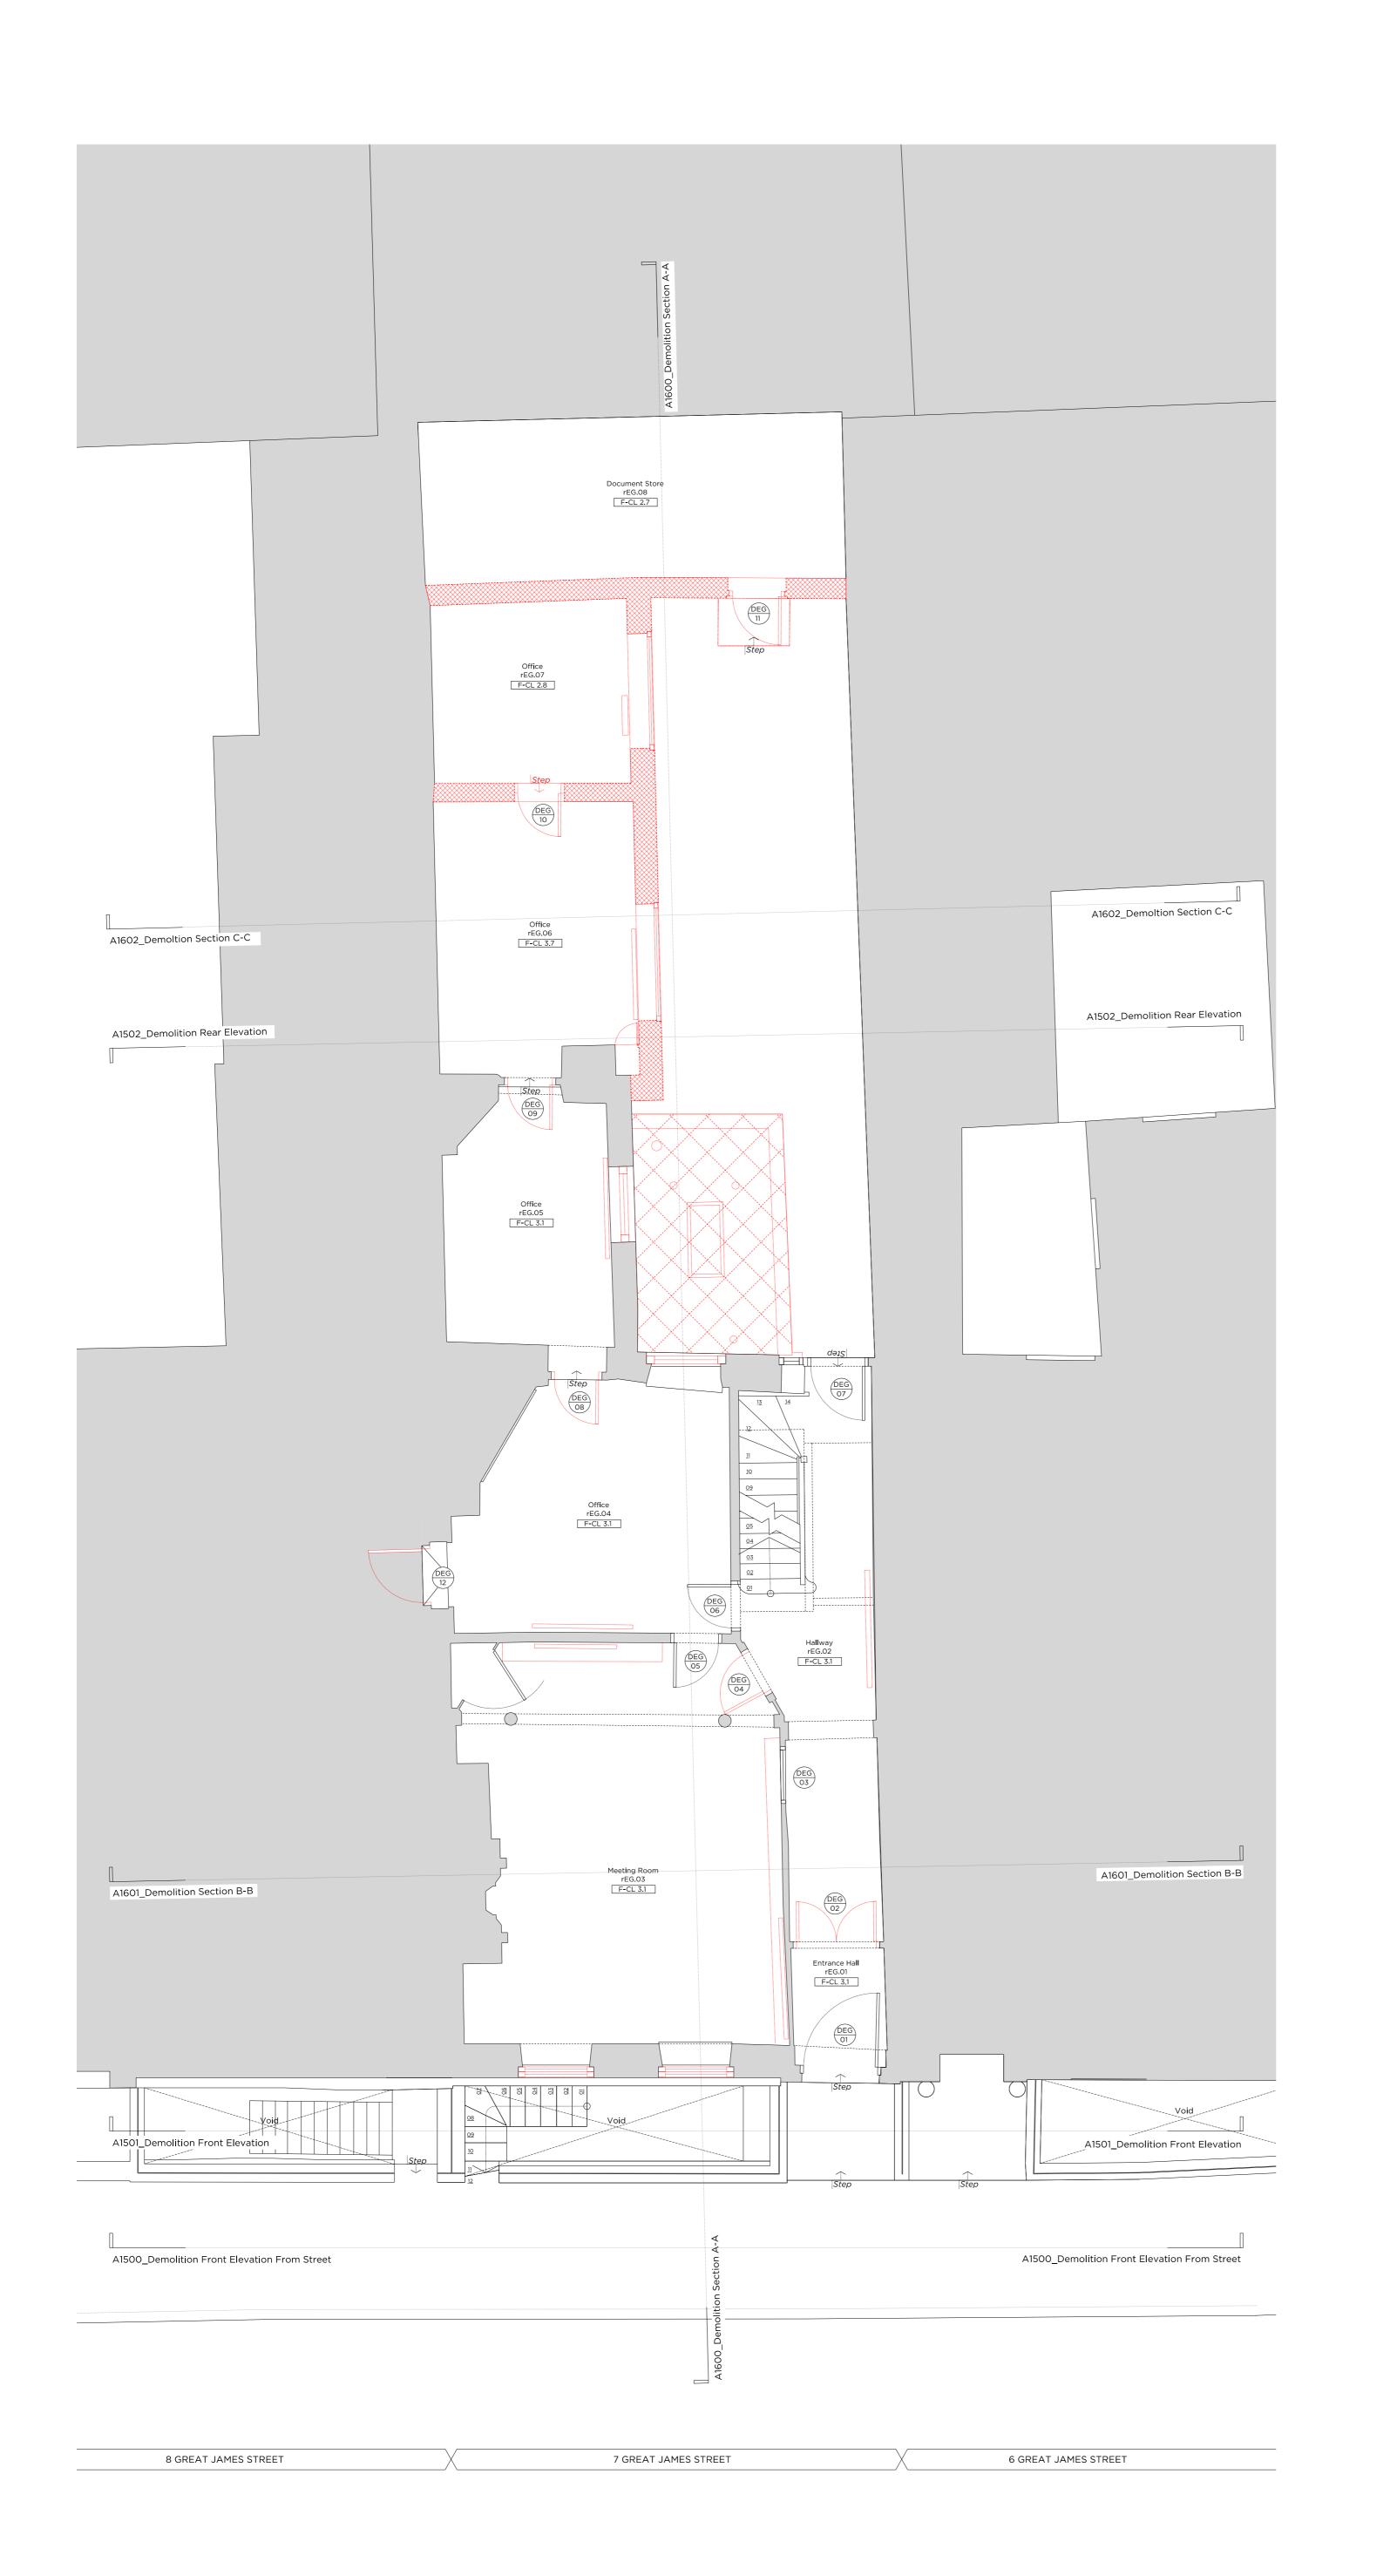

- 5. All non-original radiators to be removed.
- Existing floor boards to be numbered, lifted and set aside to allow levelling of existing joist.

8 GJS

7 GREAT JAMES STREET

6 GJS

- 5. All non-original radiators to be removed.
- Existing floor boards to be numbered, lifted and set aside to allow levelling of existing joist.