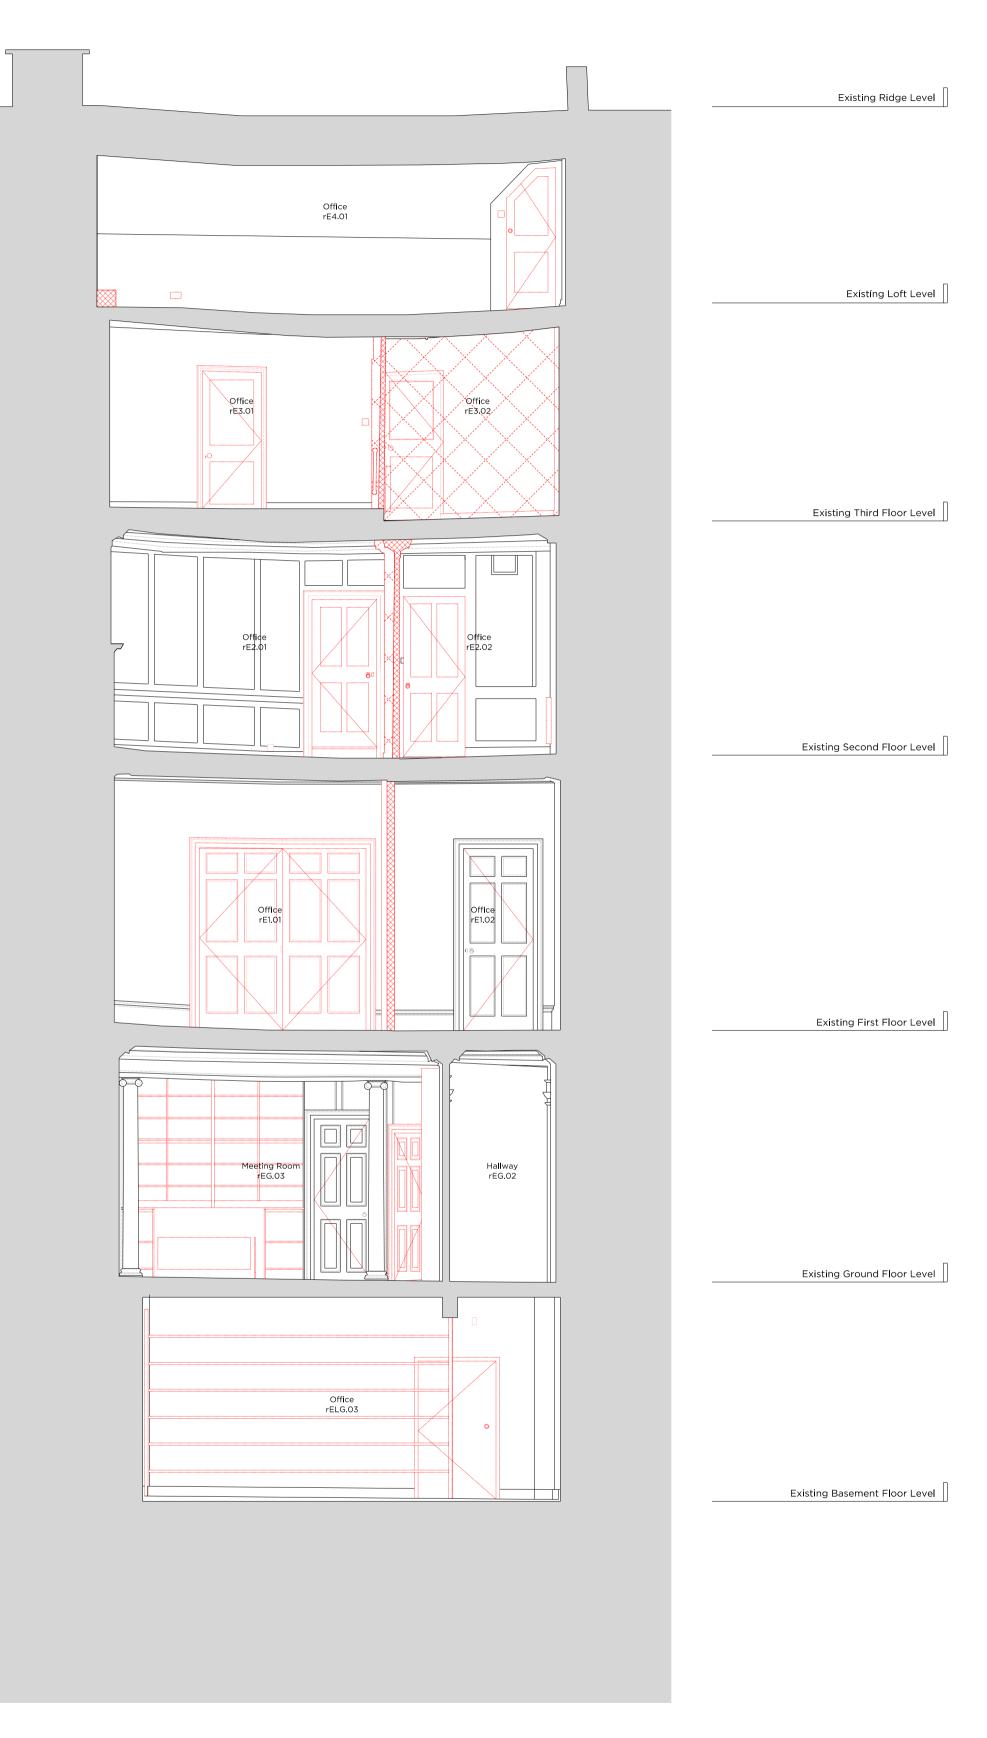

# Existing Ridge Level Existing Loft Level Existing Third Floor Level Existing Second Floor Level

Existing First Floor Level

Existing Ground Floor Level

Existing Basement Floor Level

6 GJS

 $\overline{}$ 

- 5. All non-original radiators to be removed. 6. Existing floor boards to be numbered, lifted and set aside to allow levelling of existing joist.