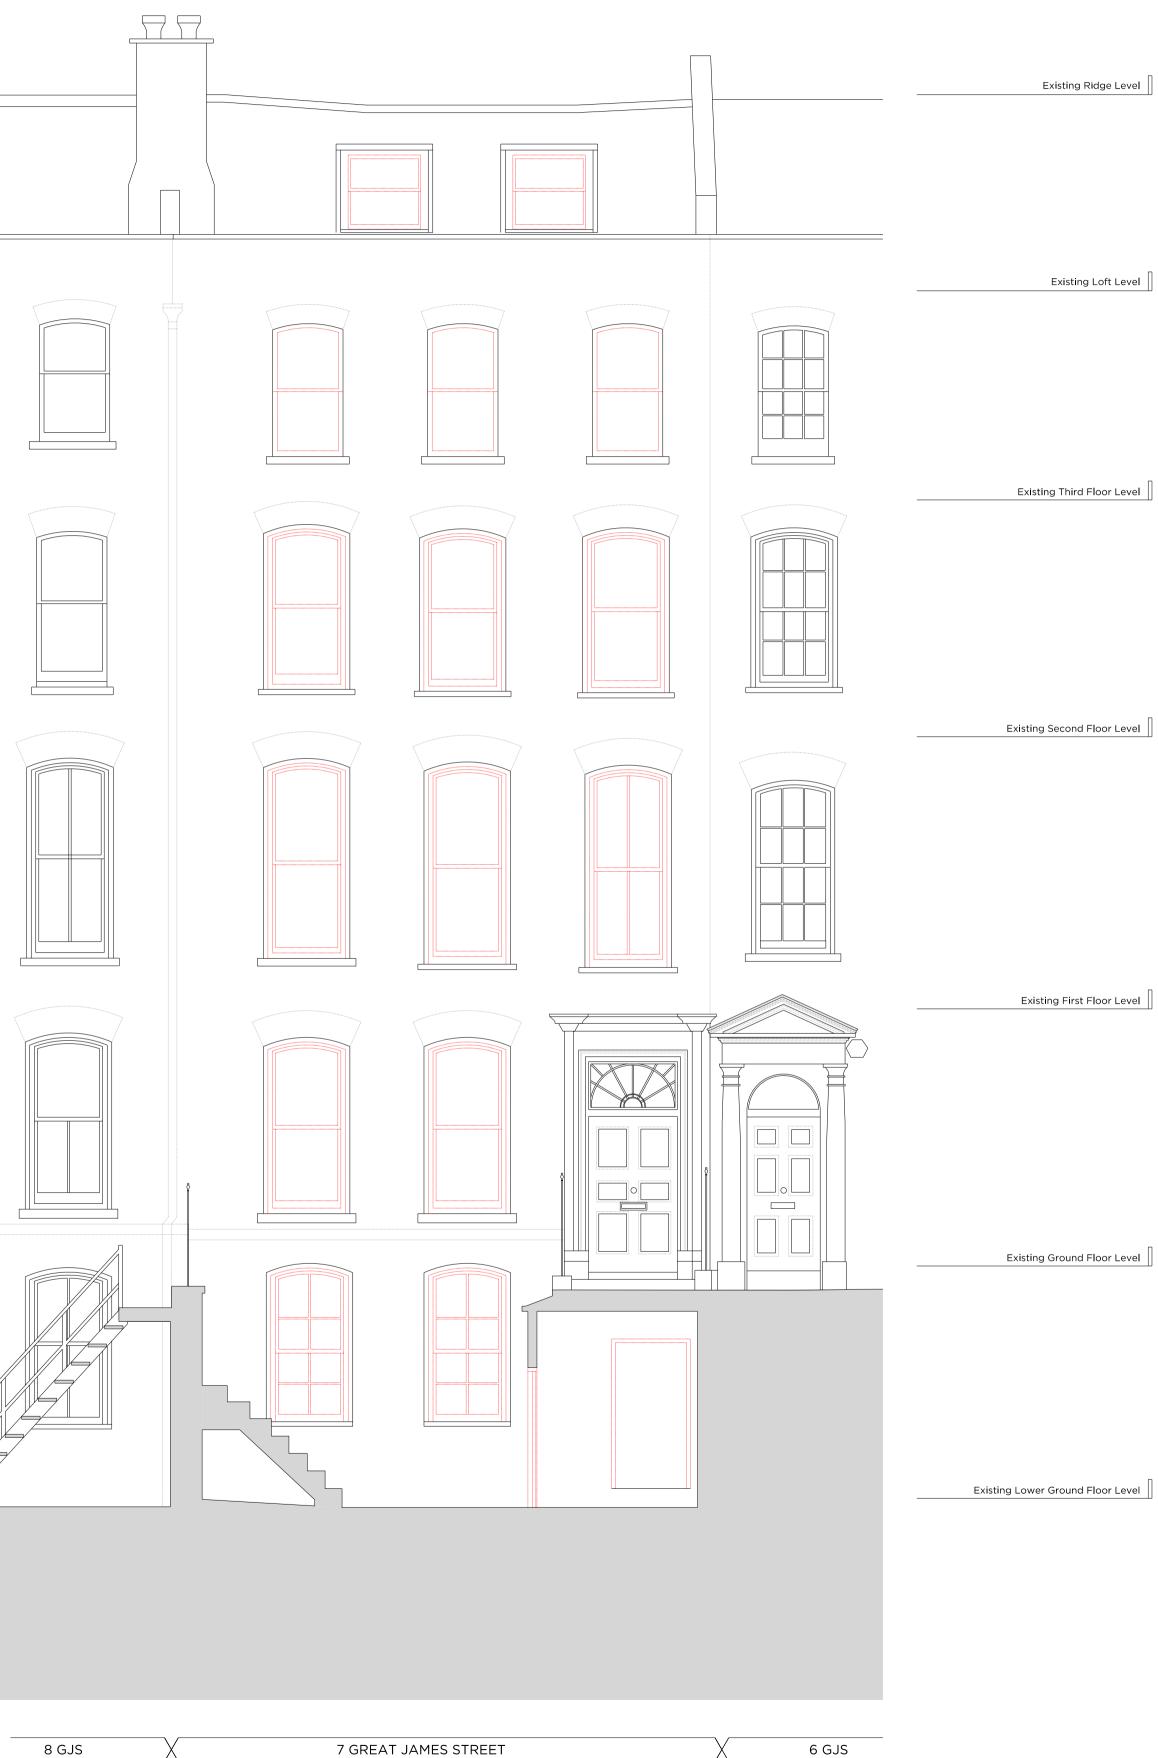

- Existing floor boards to be numbered, lifted and set aside to allow levelling of existing joist.

8 GJS

- 5. All non-original radiators to be removed. Existing floor boards to be numbered, lifted and set aside to allow levelling of existing joist.

# Existing Ridge Level Existing Loft Level Existing Third Floor Level Existing Second Floor Level

Existing First Floor Level

Existing Ground Floor Level

Existing Basement Floor Level

6 GJS

 $\overline{}$ 

- 5. All non-original radiators to be removed. 6. Existing floor boards to be numbered, lifted and set aside to allow levelling of existing joist.

- 5. All non-original radiators to be removed.
- Existing floor boards to be numbered, lifted and set aside to allow levelling of existing joist.

8 GJS

7 GREAT JAMES STREET

6 GJS

- 5. All non-original radiators to be removed.
- Existing floor boards to be numbered, lifted and set aside to allow levelling of existing joist.