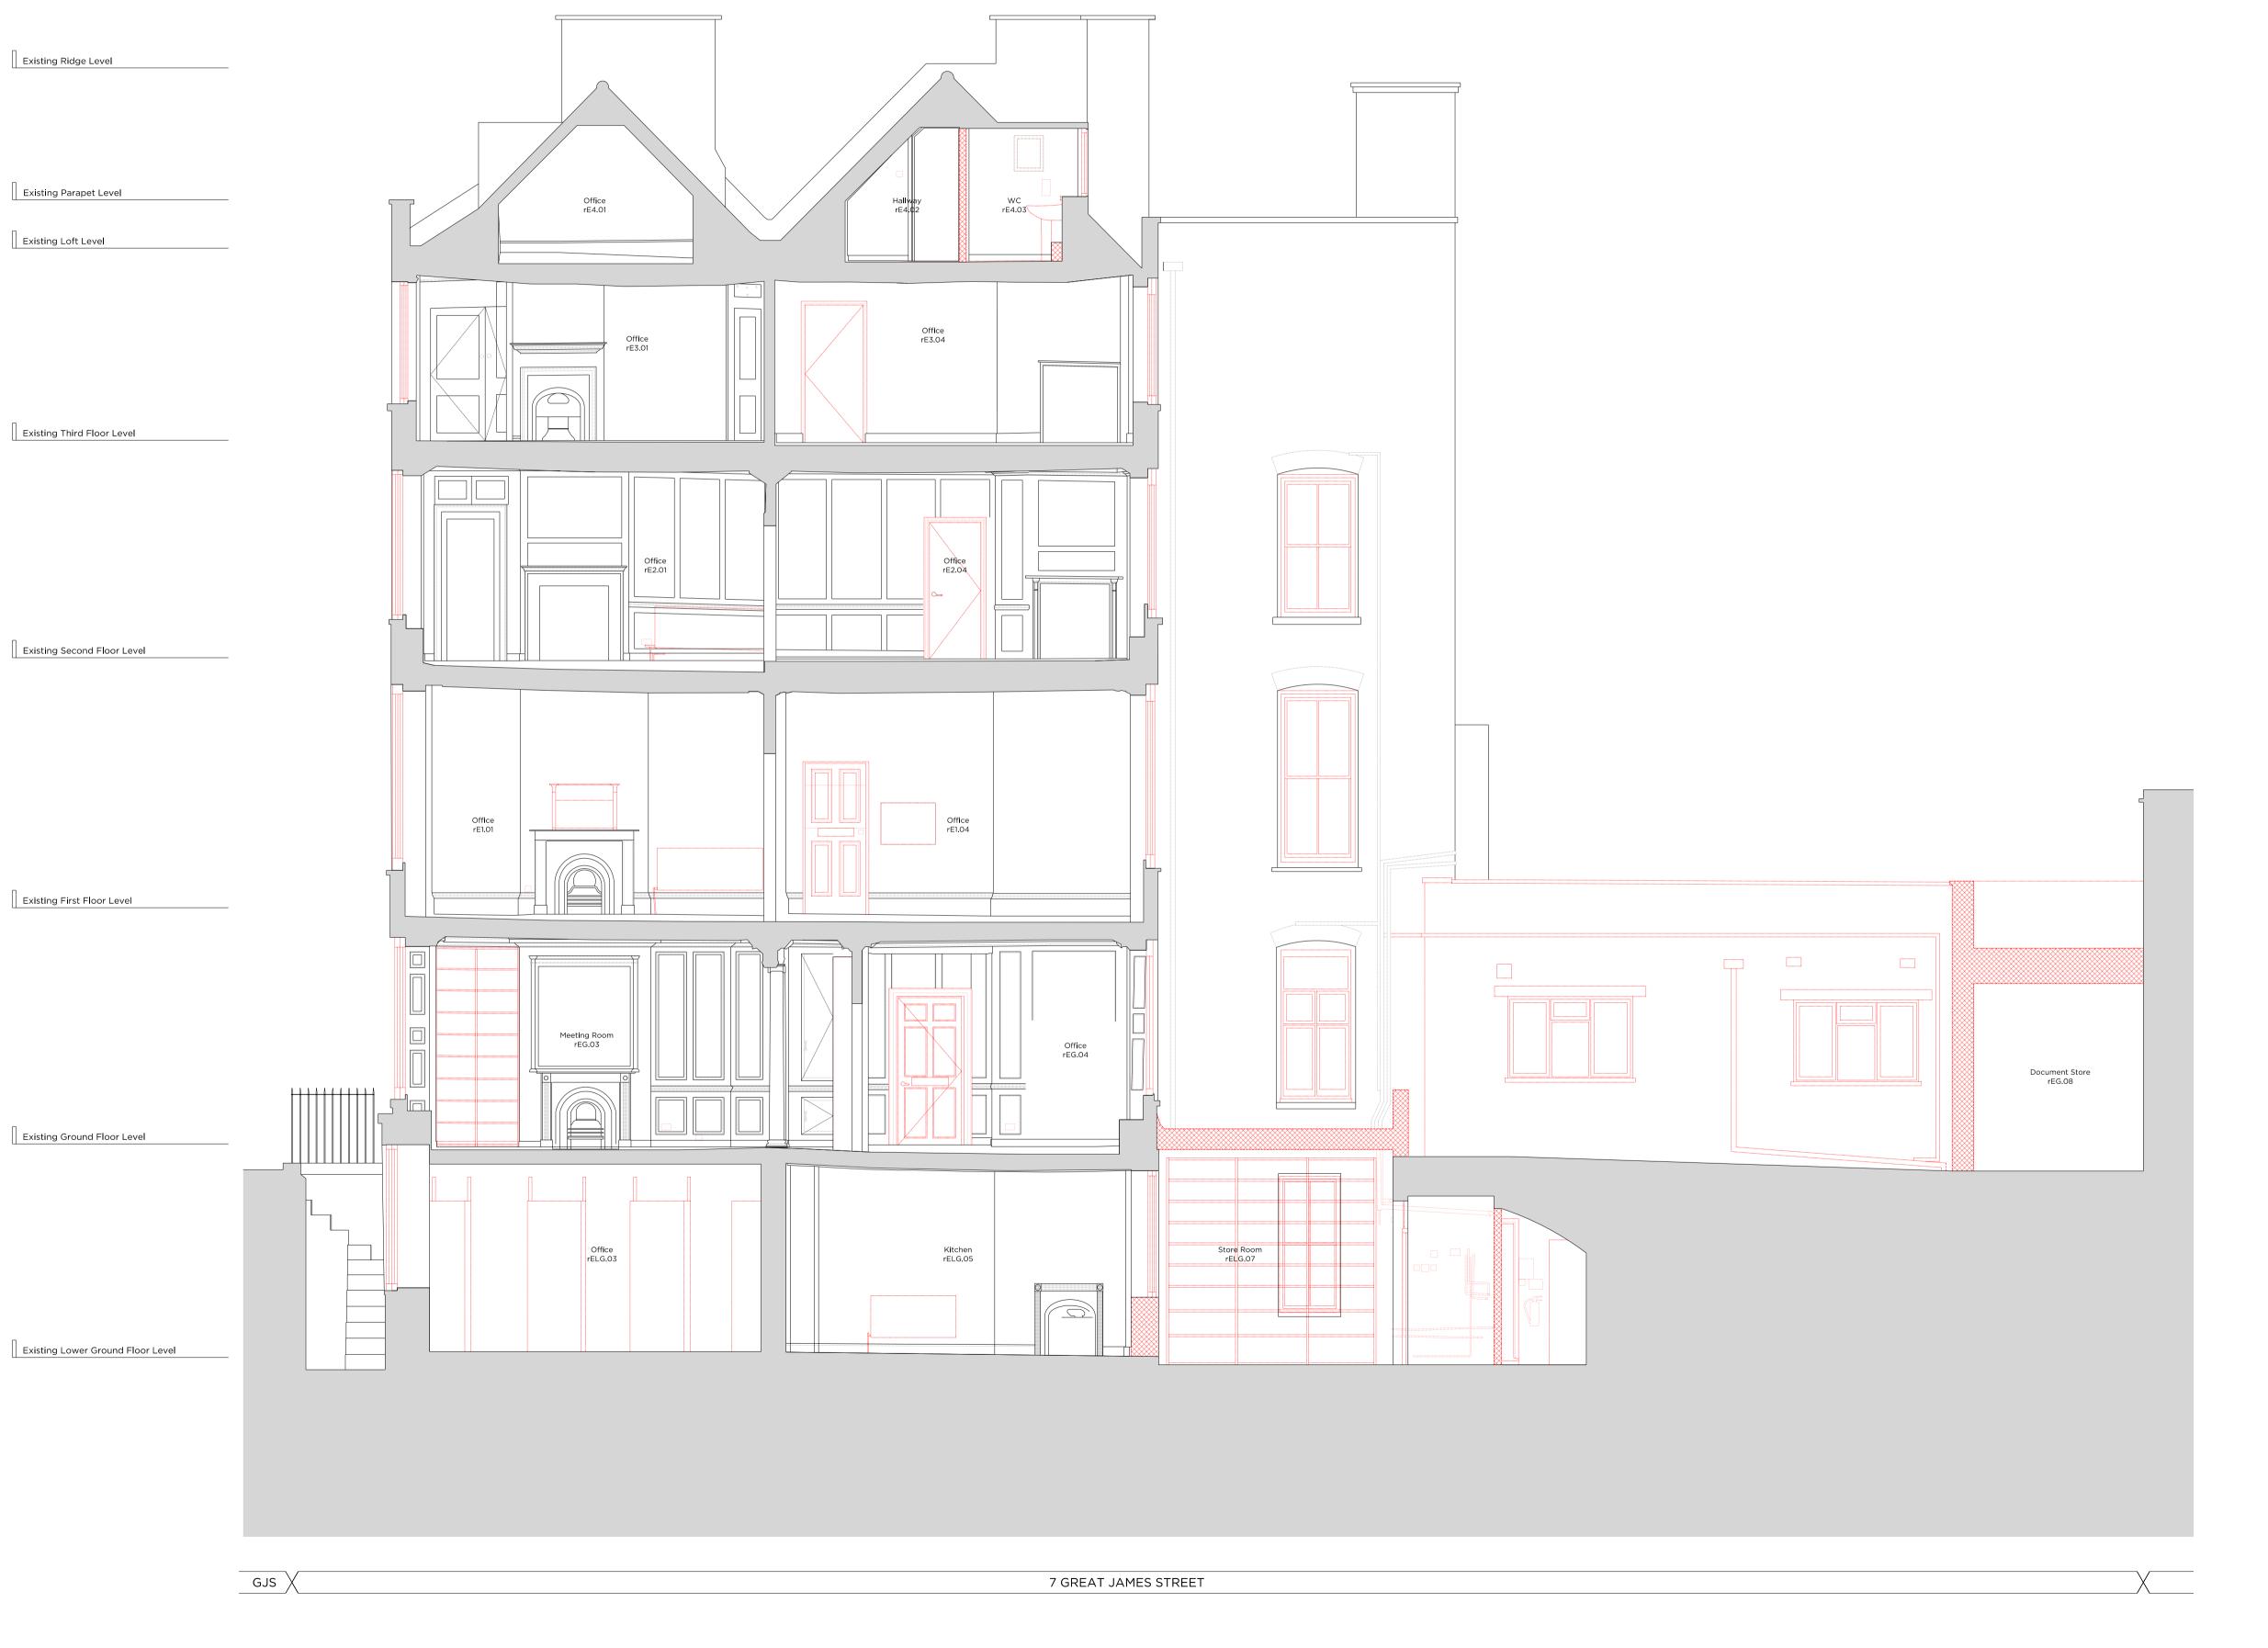

- Existing floor boards to be numbered, lifted and set aside to allow levelling of existing joist.

8 GJS

- 5. All non-original radiators to be removed. Existing floor boards to be numbered, lifted and set aside to allow levelling of existing joist.

# Existing Ridge Level Existing Loft Level Existing Third Floor Level Existing Second Floor Level

Existing First Floor Level

Existing Ground Floor Level

Existing Basement Floor Level

6 GJS

 $\overline{}$ 

- 5. All non-original radiators to be removed. 6. Existing floor boards to be numbered, lifted and set aside to allow levelling of existing joist.

- 5. All non-original radiators to be removed.
- Existing floor boards to be numbered, lifted and set aside to allow levelling of existing joist.

8 GJS

7 GREAT JAMES STREET

6 GJS

- 5. All non-original radiators to be removed.
- Existing floor boards to be numbered, lifted and set aside to allow levelling of existing joist.