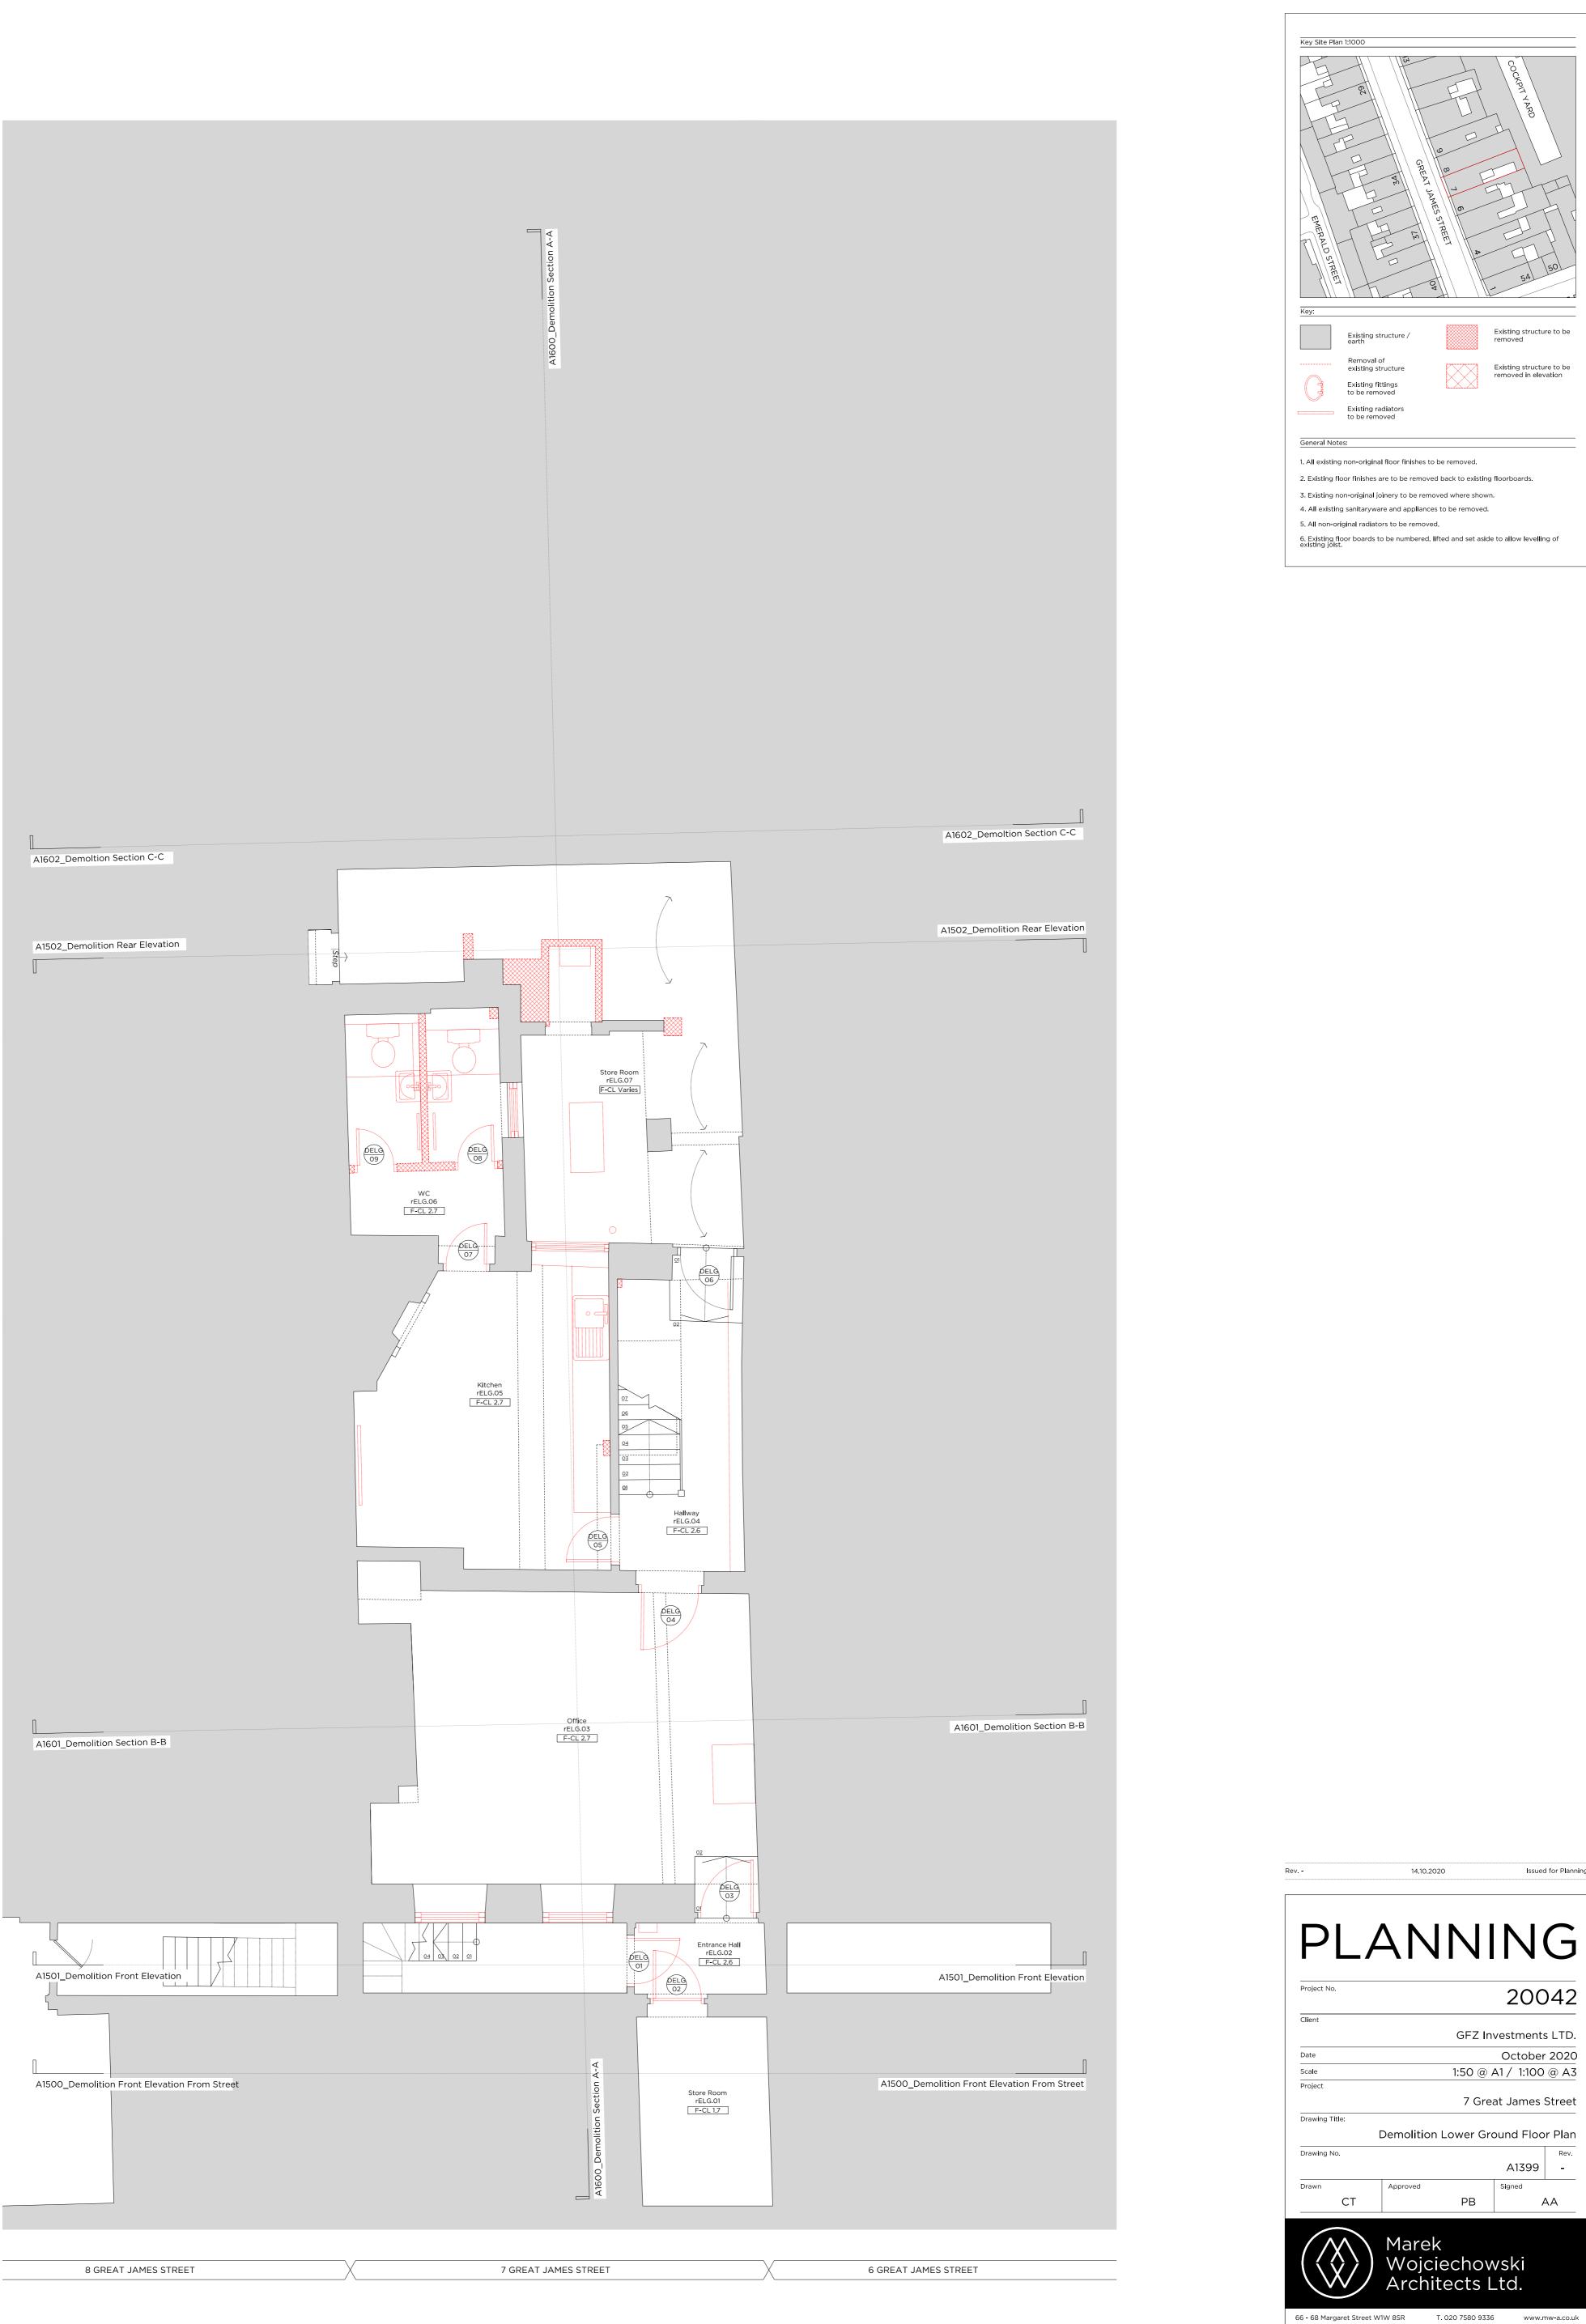

Issued for Planning

| ect No.     |                        |          | 200       | )42    |  |
|-------------|------------------------|----------|-----------|--------|--|
| t           |                        |          |           |        |  |
|             |                        | GFZ In   | vestments | s LTD. |  |
|             | October 2020           |          |           |        |  |
| 2           | 1:50 @ A1 / 1:100 @ A3 |          |           |        |  |
| ect         |                        |          |           |        |  |
|             |                        | 7 Grea   | at James  | Street |  |
| ving Title: |                        |          |           |        |  |
| I           | Demolition L           | ower Gro | ound Floo | r Plan |  |
| ring No.    |                        |          |           | Rev.   |  |
|             |                        |          | A1399     | -      |  |
| 'n          | Approved               |          | Signed    |        |  |
| СТ          |                        | PB       | ļ A       | ٩A     |  |
|             |                        |          |           |        |  |
|             | Maral                  |          |           |        |  |
| /X/ /       | Marek                  |          |           |        |  |

Issued for Planning Rev. -14.10.2020

- Existing floor boards to be numbered, lifted and set aside to allow levelling of existing joist.

8 GJS

- 5. All non-original radiators to be removed. Existing floor boards to be numbered, lifted and set aside to allow levelling of existing joist.