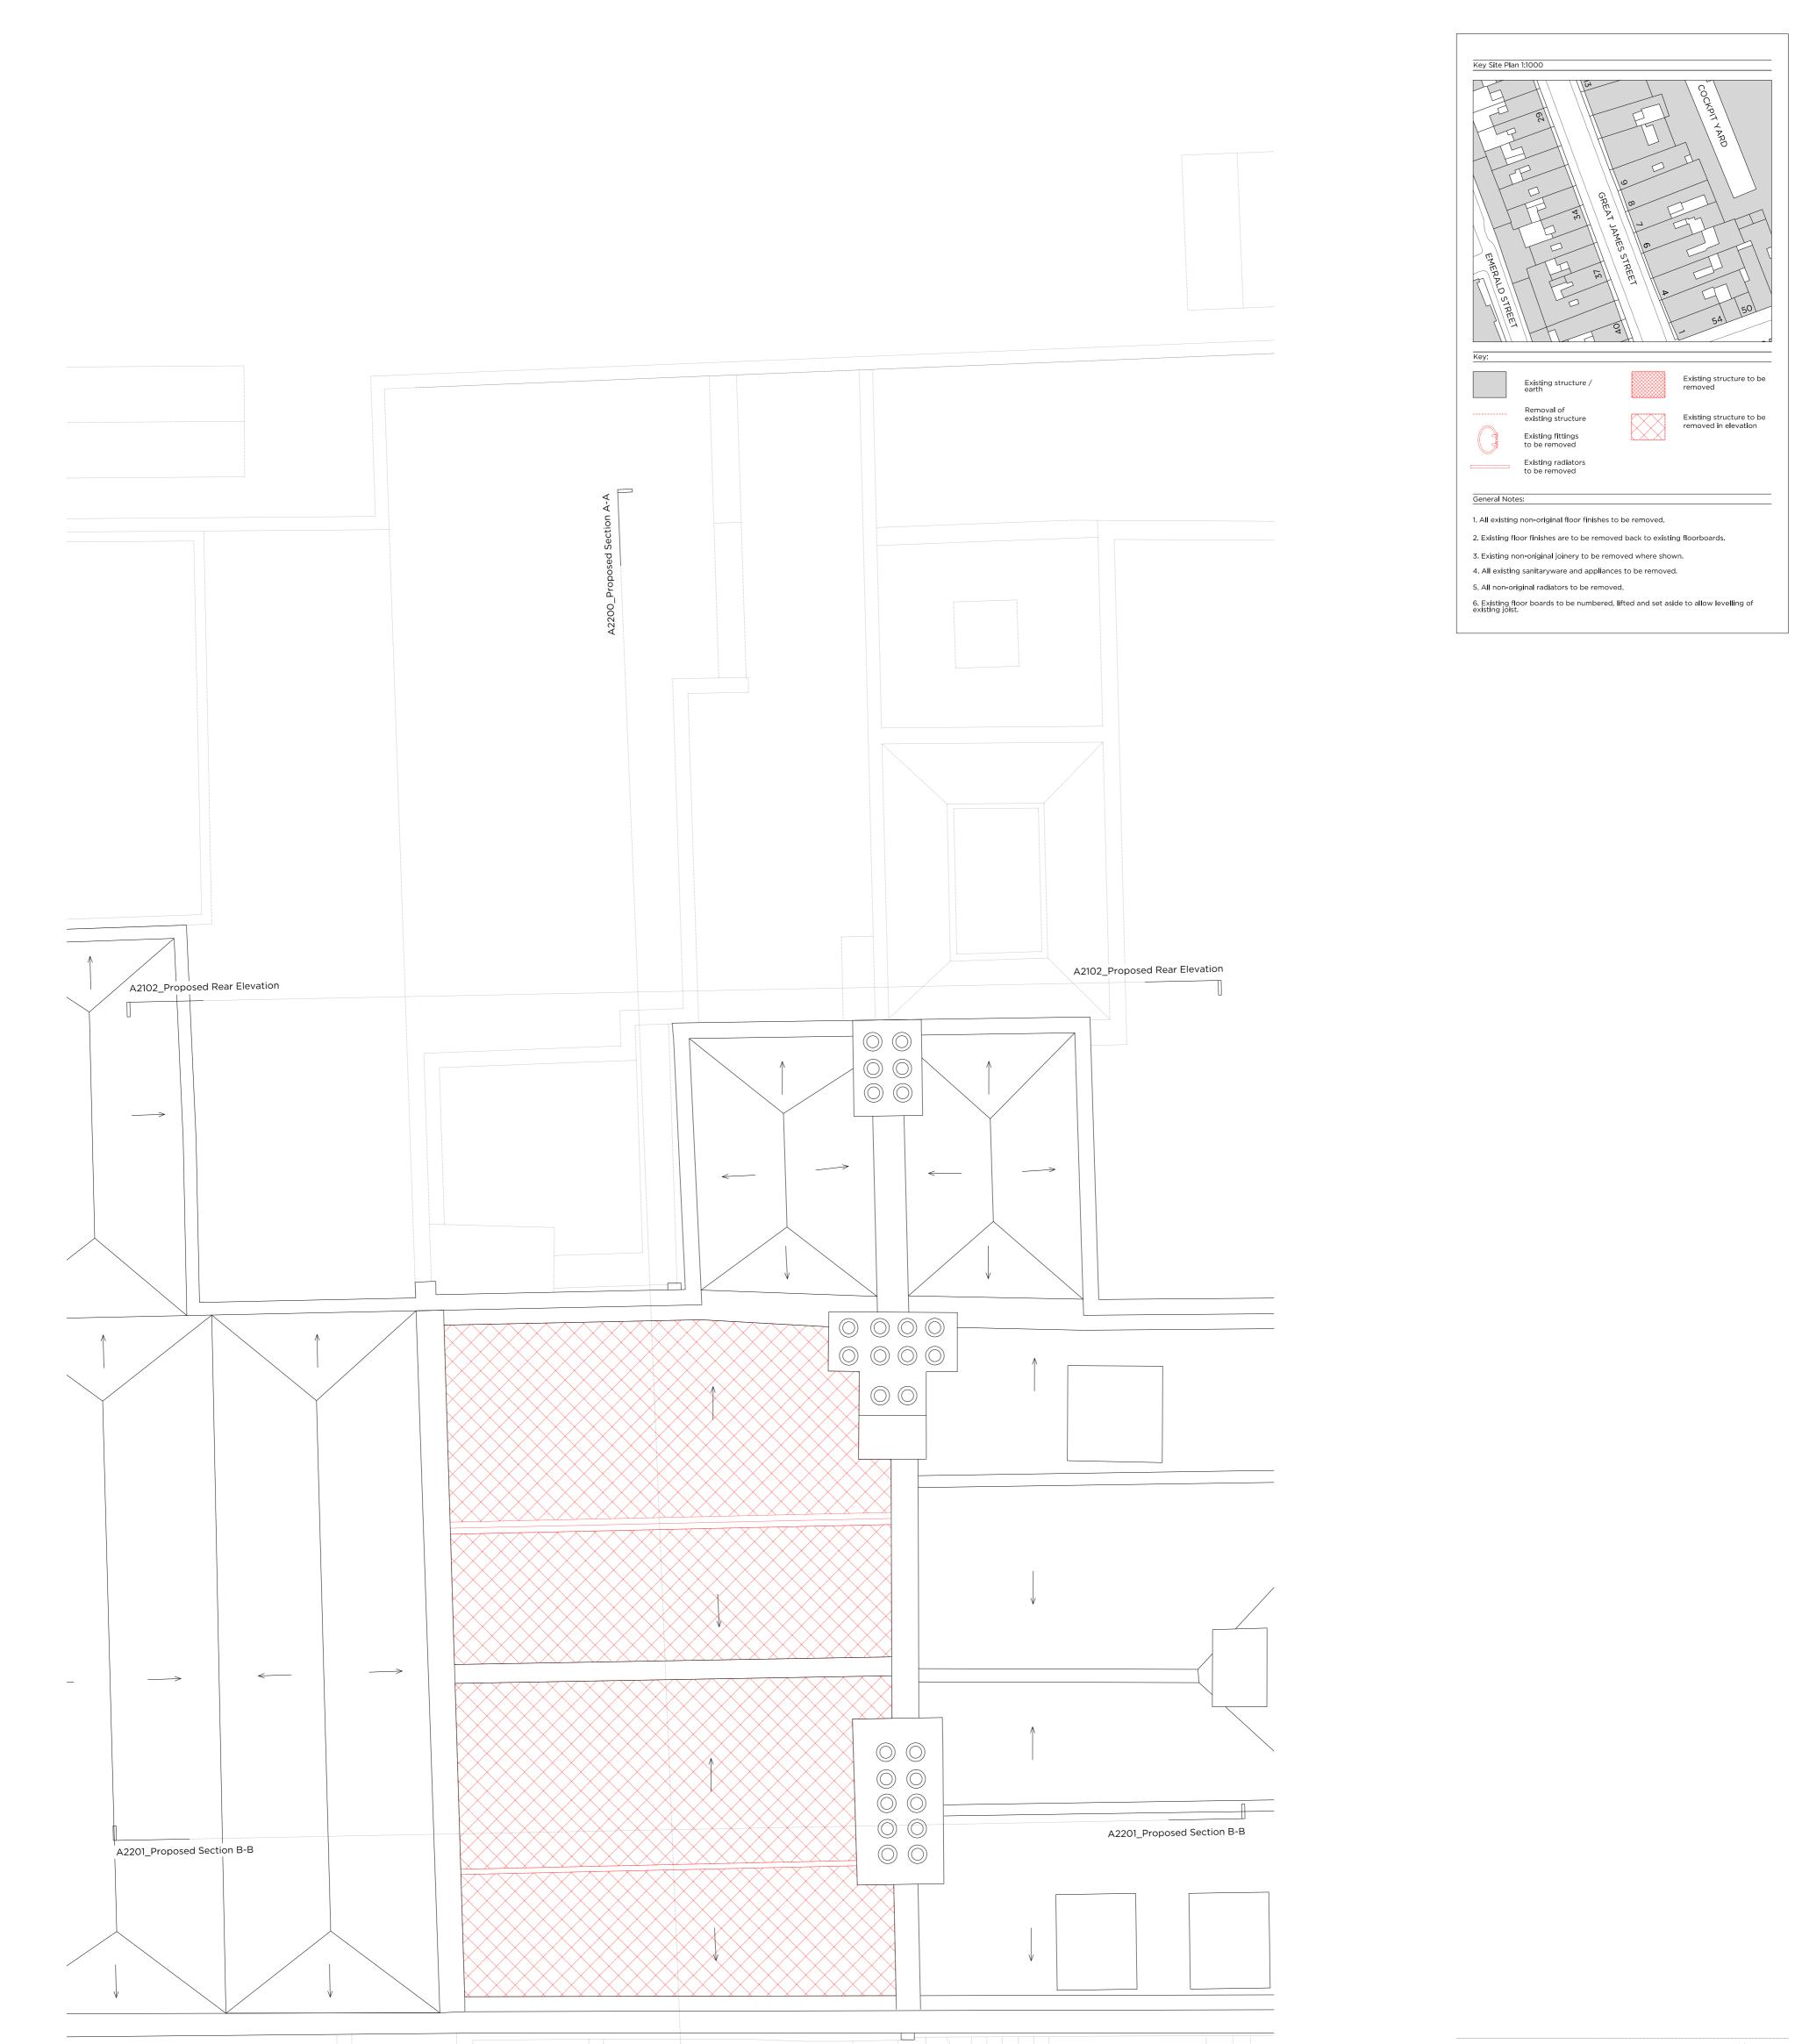

- Existing floor boards to be numbered, lifted and set aside to allow levelling of existing joist.

8 GJS

- 5. All non-original radiators to be removed. Existing floor boards to be numbered, lifted and set aside to allow levelling of existing joist.