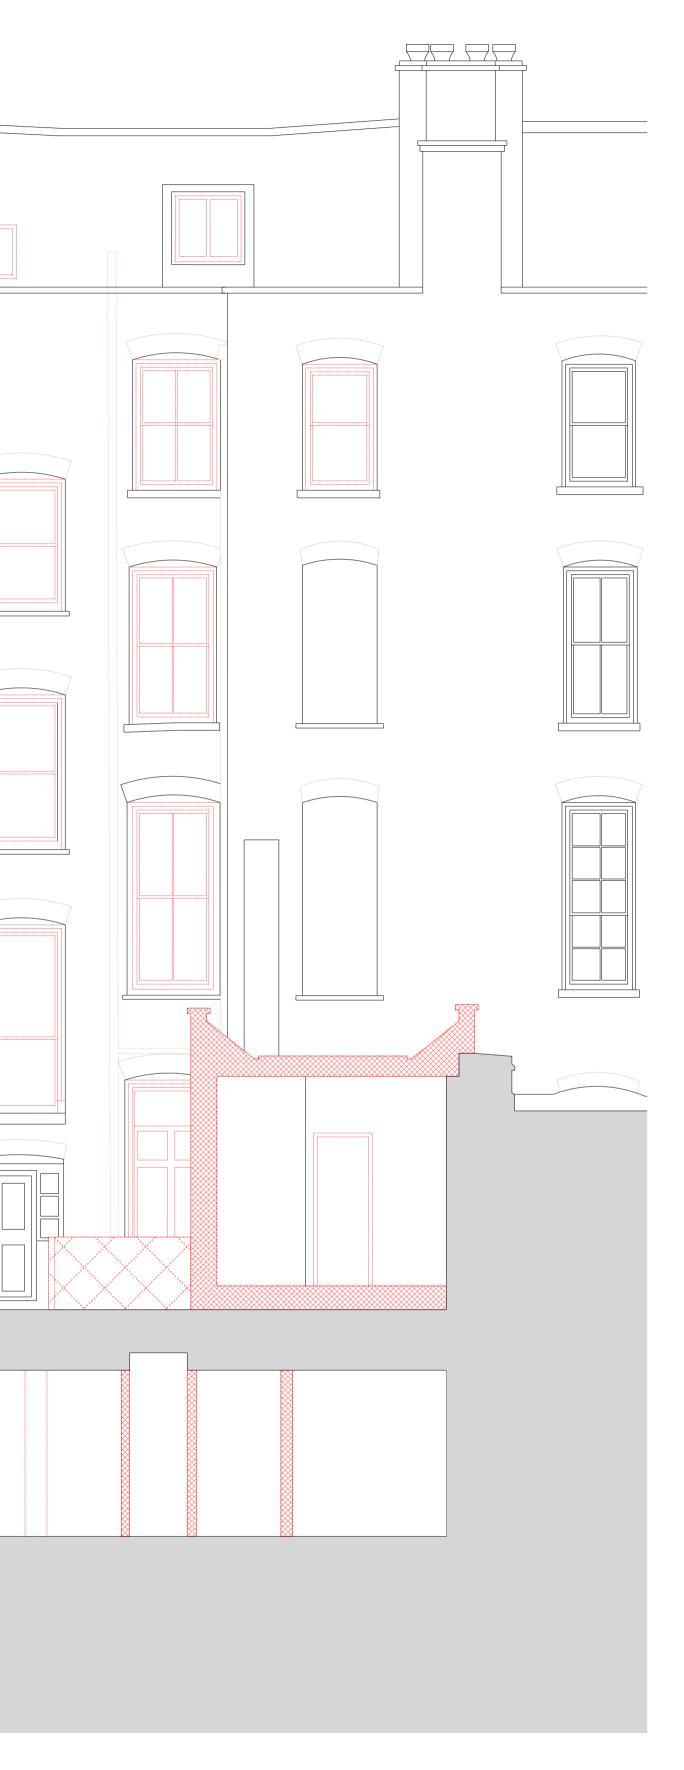

- Existing floor boards to be numbered, lifted and set aside to allow levelling of existing joist.

8 GJS

- 5. All non-original radiators to be removed. Existing floor boards to be numbered, lifted and set aside to allow levelling of existing joist.

# Existing Ridge Level Existing Loft Level Existing Third Floor Level Existing Second Floor Level

Existing First Floor Level

Existing Ground Floor Level

Existing Basement Floor Level

6 GJS

 $\overline{}$ 

- 5. All non-original radiators to be removed. 6. Existing floor boards to be numbered, lifted and set aside to allow levelling of existing joist.

- 5. All non-original radiators to be removed.
- Existing floor boards to be numbered, lifted and set aside to allow levelling of existing joist.

8 GJS

7 GREAT JAMES STREET

6 GJS

- 5. All non-original radiators to be removed.
- Existing floor boards to be numbered, lifted and set aside to allow levelling of existing joist.