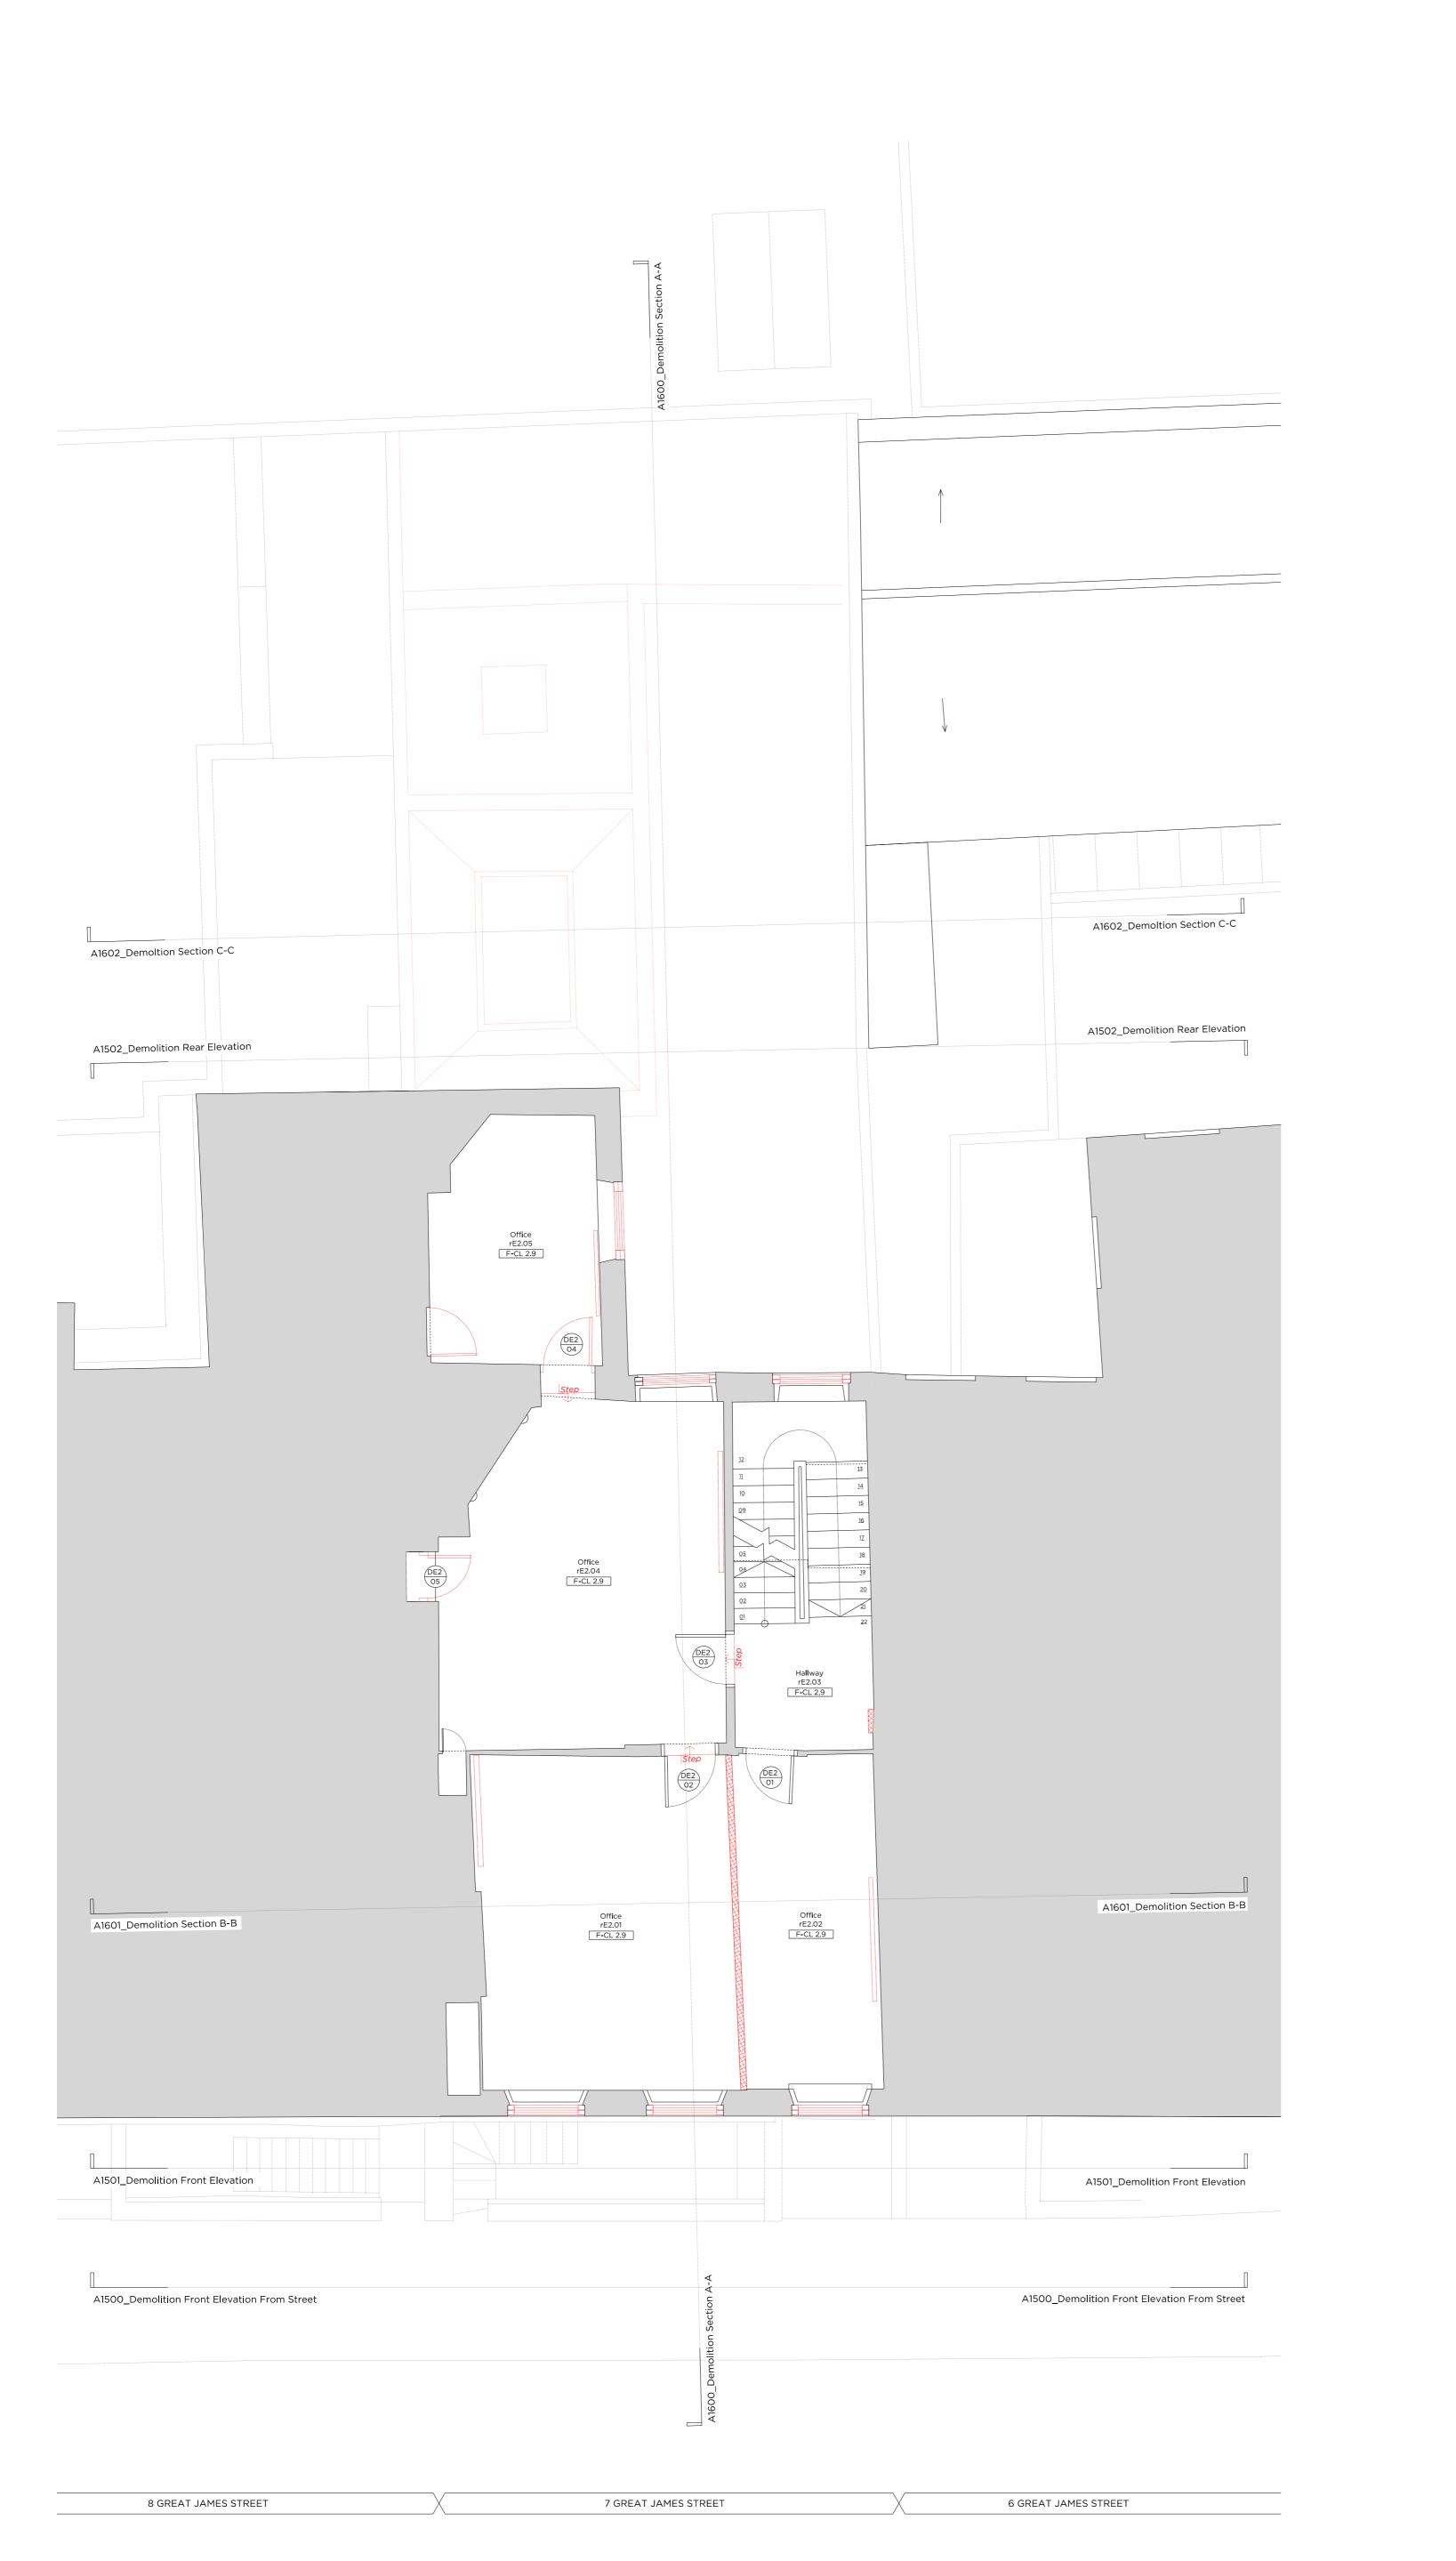

- Existing floor boards to be numbered, lifted and set aside to allow levelling of existing joist.

8 GJS

- 5. All non-original radiators to be removed. Existing floor boards to be numbered, lifted and set aside to allow levelling of existing joist.