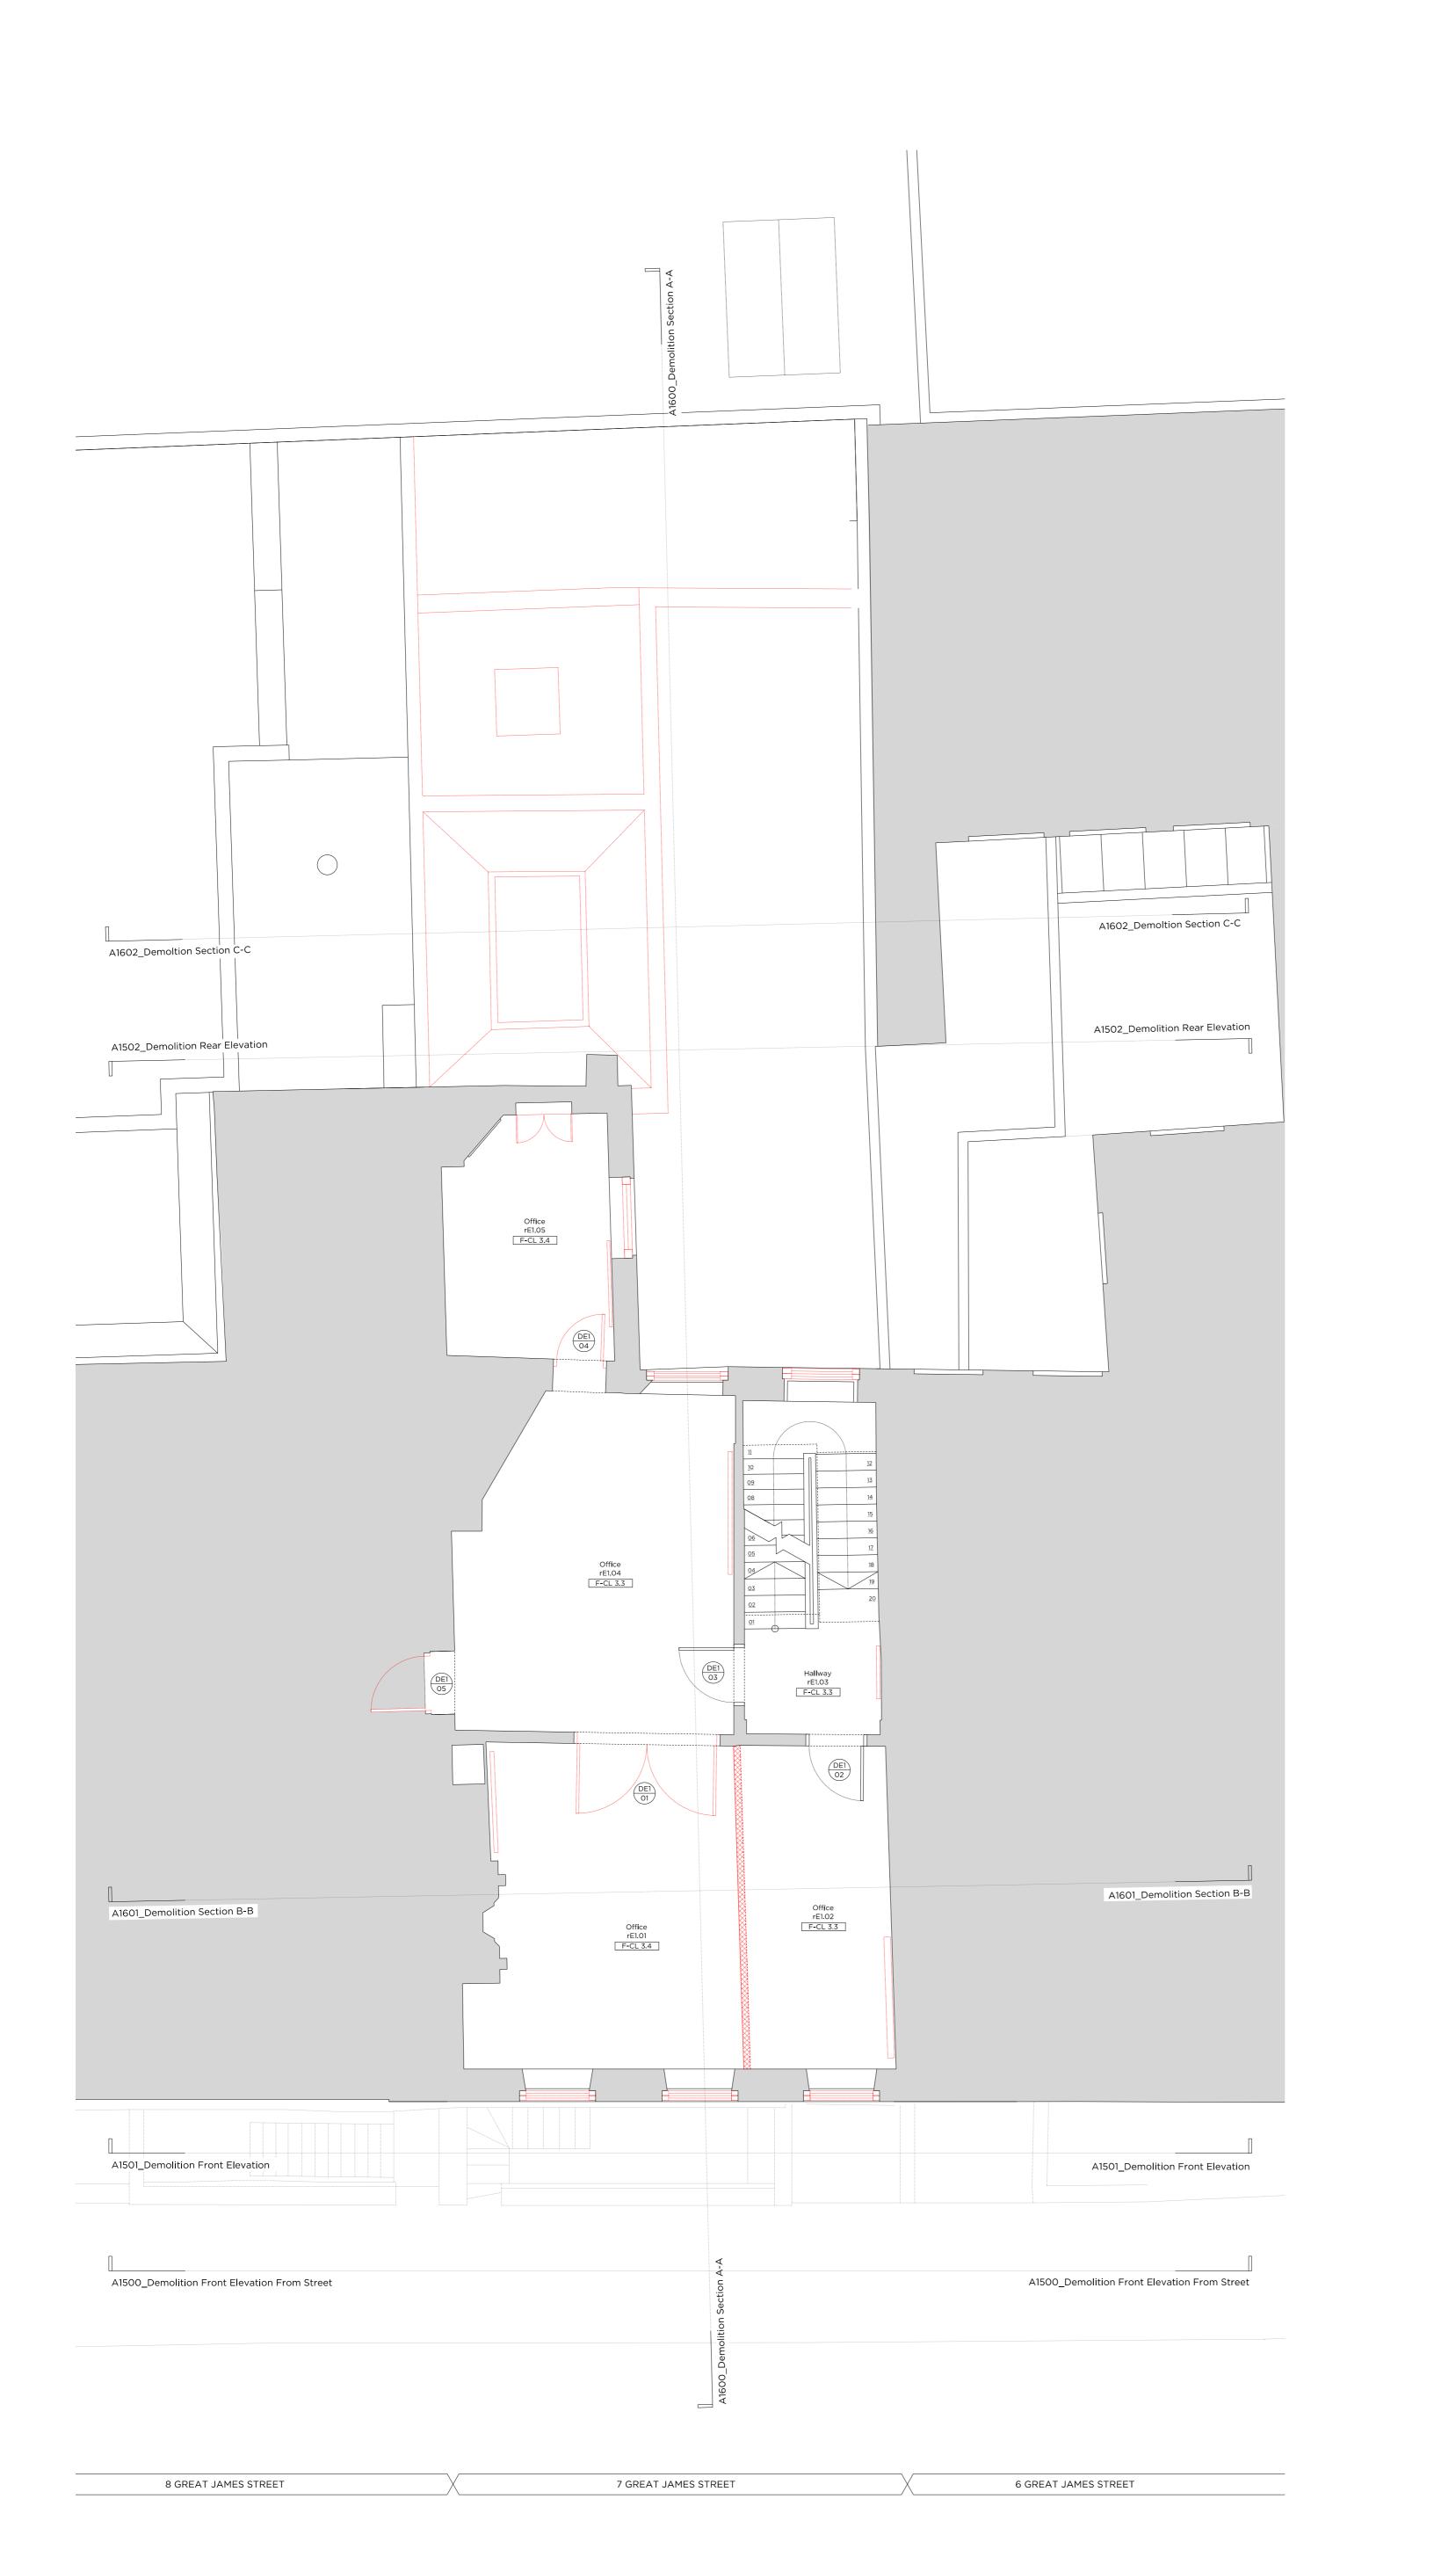

Issued for Planning

| ect No.     |                        |          | 200       | )42    |  |
|-------------|------------------------|----------|-----------|--------|--|
| t           |                        |          |           |        |  |
|             |                        | GFZ In   | vestments | s LTD. |  |
|             | October 2020           |          |           |        |  |
| 2           | 1:50 @ A1 / 1:100 @ A3 |          |           |        |  |
| ect         |                        |          |           |        |  |
|             |                        | 7 Grea   | at James  | Street |  |
| ving Title: |                        |          |           |        |  |
| I           | Demolition L           | ower Gro | ound Floo | r Plan |  |
| ring No.    |                        |          |           | Rev.   |  |
|             |                        |          | A1399     | -      |  |
| 'n          | Approved               |          | Signed    |        |  |
| СТ          |                        | PB       | ļ A       | ٩A     |  |
|             |                        |          |           |        |  |
|             | Maral                  |          |           |        |  |
| /X/ /       | Marek                  |          |           |        |  |

- Existing floor boards to be numbered, lifted and set aside to allow levelling of existing joist.

8 GJS

- 5. All non-original radiators to be removed. Existing floor boards to be numbered, lifted and set aside to allow levelling of existing joist.

- 5. All non-original radiators to be removed.
- Existing floor boards to be numbered, lifted and set aside to allow levelling of existing joist.

8 GJS

7 GREAT JAMES STREET

6 GJS

- 5. All non-original radiators to be removed.
- Existing floor boards to be numbered, lifted and set aside to allow levelling of existing joist.