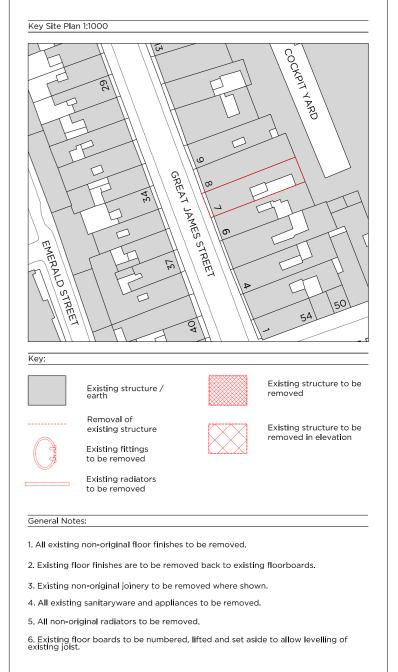

- Existing floor boards to be numbered, lifted and set aside to allow levelling of existing joist.

8 GJS

- 5. All non-original radiators to be removed. Existing floor boards to be numbered, lifted and set aside to allow levelling of existing joist.

# Existing Ridge Level Existing Loft Level Existing Third Floor Level Existing Second Floor Level

Existing First Floor Level

Existing Ground Floor Level

Existing Basement Floor Level

6 GJS

 $\overline{}$ 

- 5. All non-original radiators to be removed. 6. Existing floor boards to be numbered, lifted and set aside to allow levelling of existing joist.

- 5. All non-original radiators to be removed.
- Existing floor boards to be numbered, lifted and set aside to allow levelling of existing joist.

8 GJS

7 GREAT JAMES STREET

6 GJS

- 5. All non-original radiators to be removed.
- Existing floor boards to be numbered, lifted and set aside to allow levelling of existing joist.