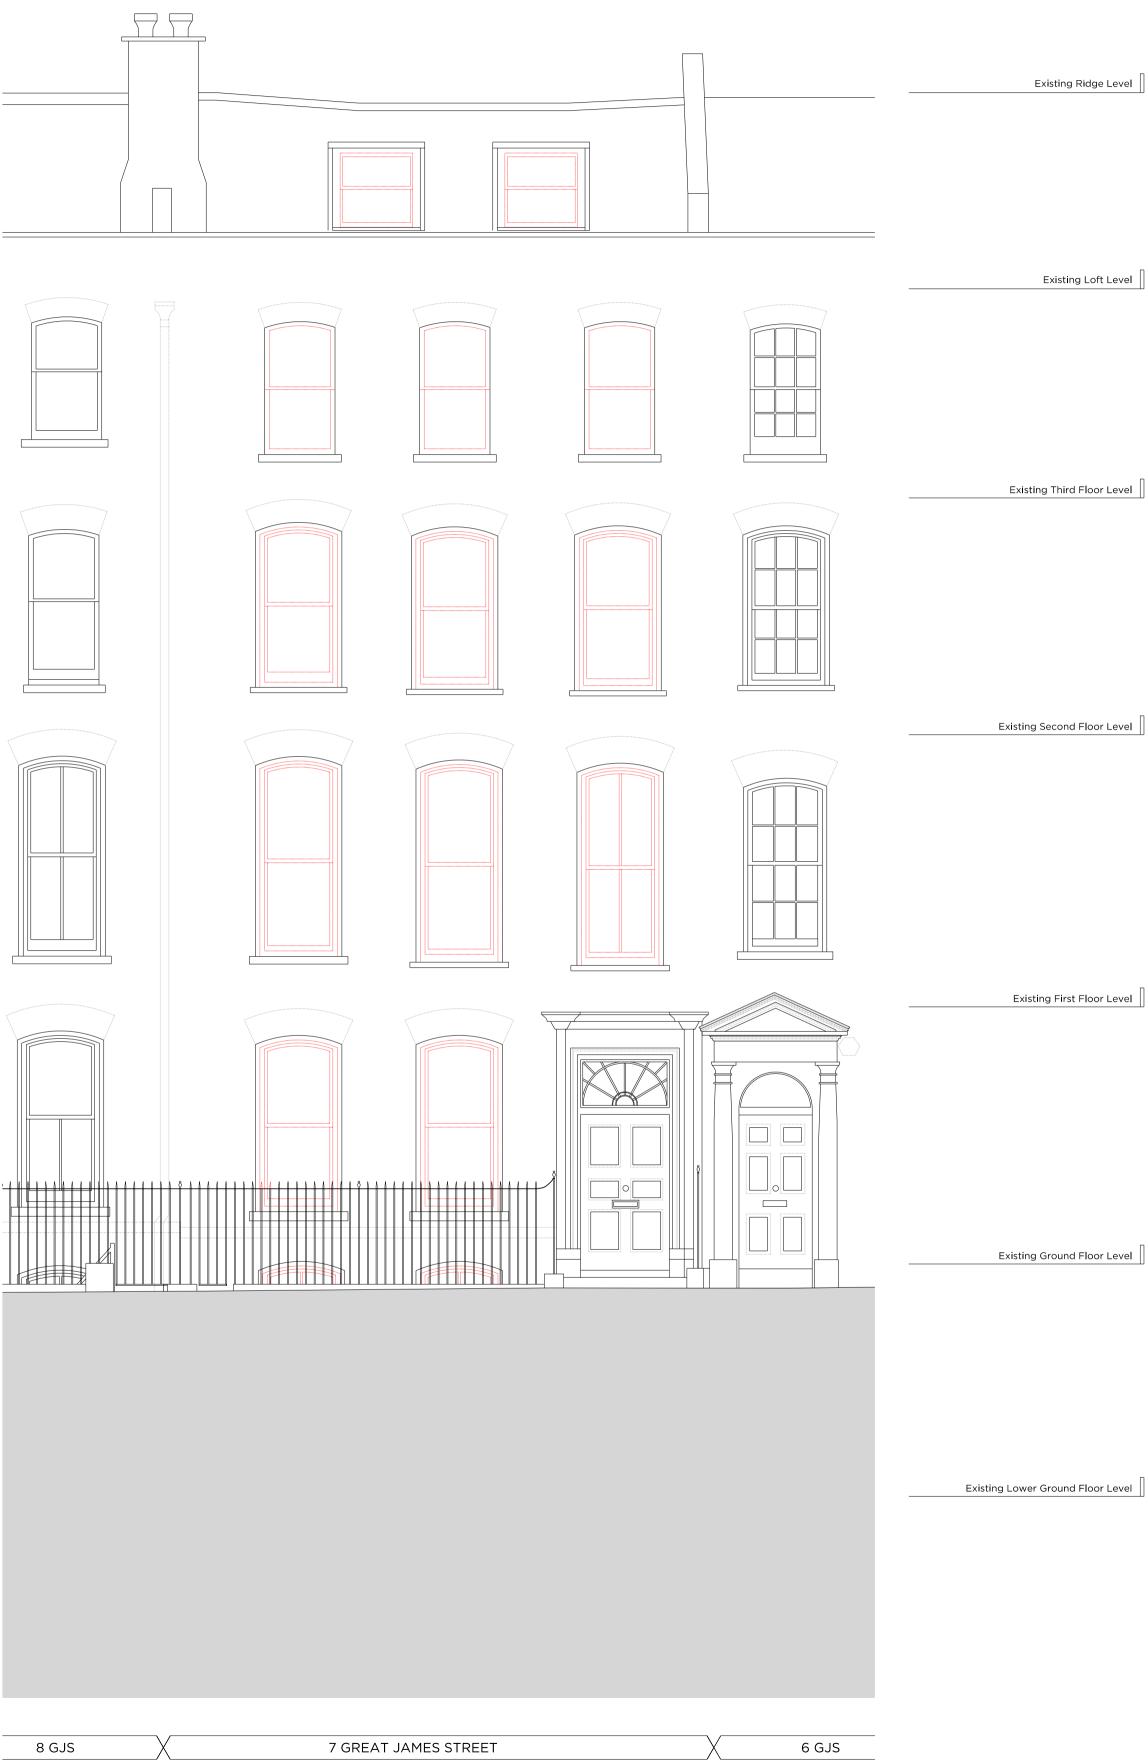

# Existing Ridge Level Existing Loft Level Existing Third Floor Level Existing Second Floor Level

Existing First Floor Level

Existing Ground Floor Level

Existing Basement Floor Level

6 GJS

 $\overline{}$ 

- 5. All non-original radiators to be removed. 6. Existing floor boards to be numbered, lifted and set aside to allow levelling of existing joist.