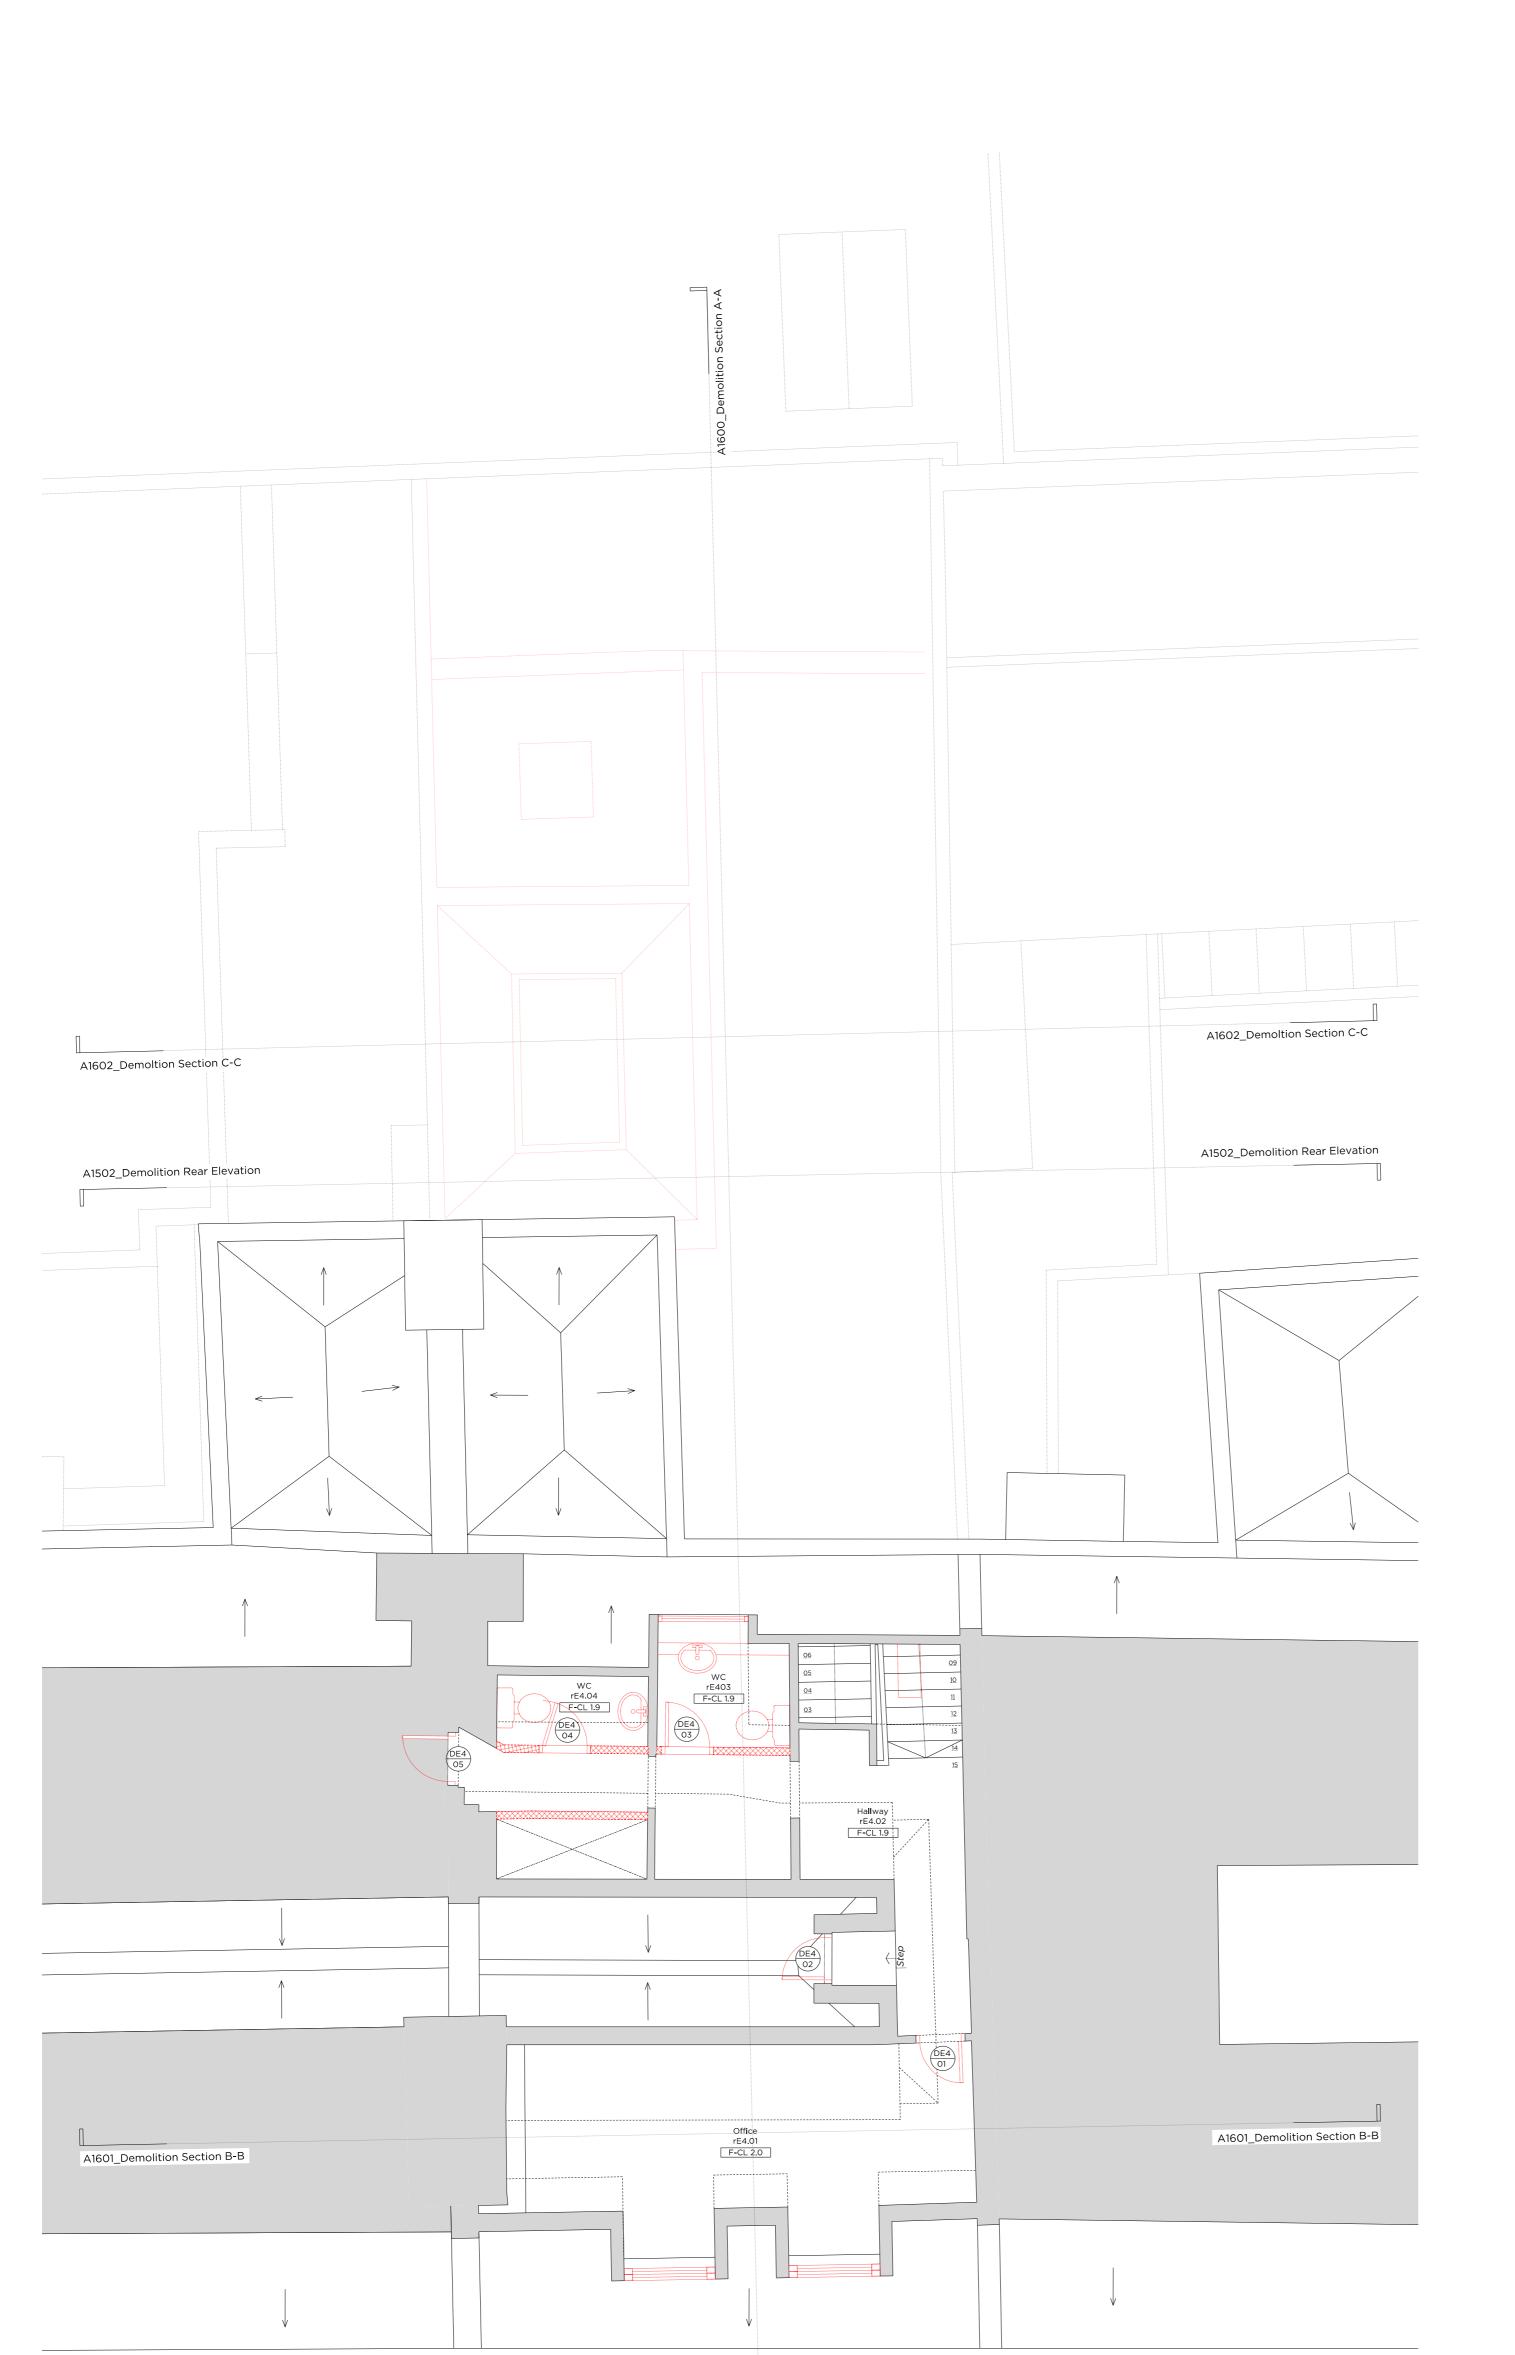

Issued for Planning

| ect No.     |                        |          | 200       | )42    |  |
|-------------|------------------------|----------|-----------|--------|--|
| t           |                        |          |           |        |  |
|             |                        | GFZ In   | vestments | s LTD. |  |
|             | October 2020           |          |           |        |  |
| 2           | 1:50 @ A1 / 1:100 @ A3 |          |           |        |  |
| ect         |                        |          |           |        |  |
|             |                        | 7 Grea   | at James  | Street |  |
| ving Title: |                        |          |           |        |  |
| I           | Demolition L           | ower Gro | ound Floo | r Plan |  |
| ring No.    |                        |          |           | Rev.   |  |
|             |                        |          | A1399     | -      |  |
| 'n          | Approved               |          | Signed    |        |  |
| СТ          |                        | PB       | ļ A       | ٩A     |  |
|             |                        |          |           |        |  |
|             | Maral                  |          |           |        |  |
| /X/ /       | Marek                  |          |           |        |  |

- Existing floor boards to be numbered, lifted and set aside to allow levelling of existing joist.

8 GJS

- 5. All non-original radiators to be removed. Existing floor boards to be numbered, lifted and set aside to allow levelling of existing joist.

# Existing Ridge Level Existing Loft Level Existing Third Floor Level Existing Second Floor Level

Existing First Floor Level

Existing Ground Floor Level

Existing Basement Floor Level

6 GJS

 $\overline{}$ 

- 5. All non-original radiators to be removed. 6. Existing floor boards to be numbered, lifted and set aside to allow levelling of existing joist.

- 5. All non-original radiators to be removed.
- Existing floor boards to be numbered, lifted and set aside to allow levelling of existing joist.

8 GJS

7 GREAT JAMES STREET

6 GJS

- 5. All non-original radiators to be removed.
- Existing floor boards to be numbered, lifted and set aside to allow levelling of existing joist.