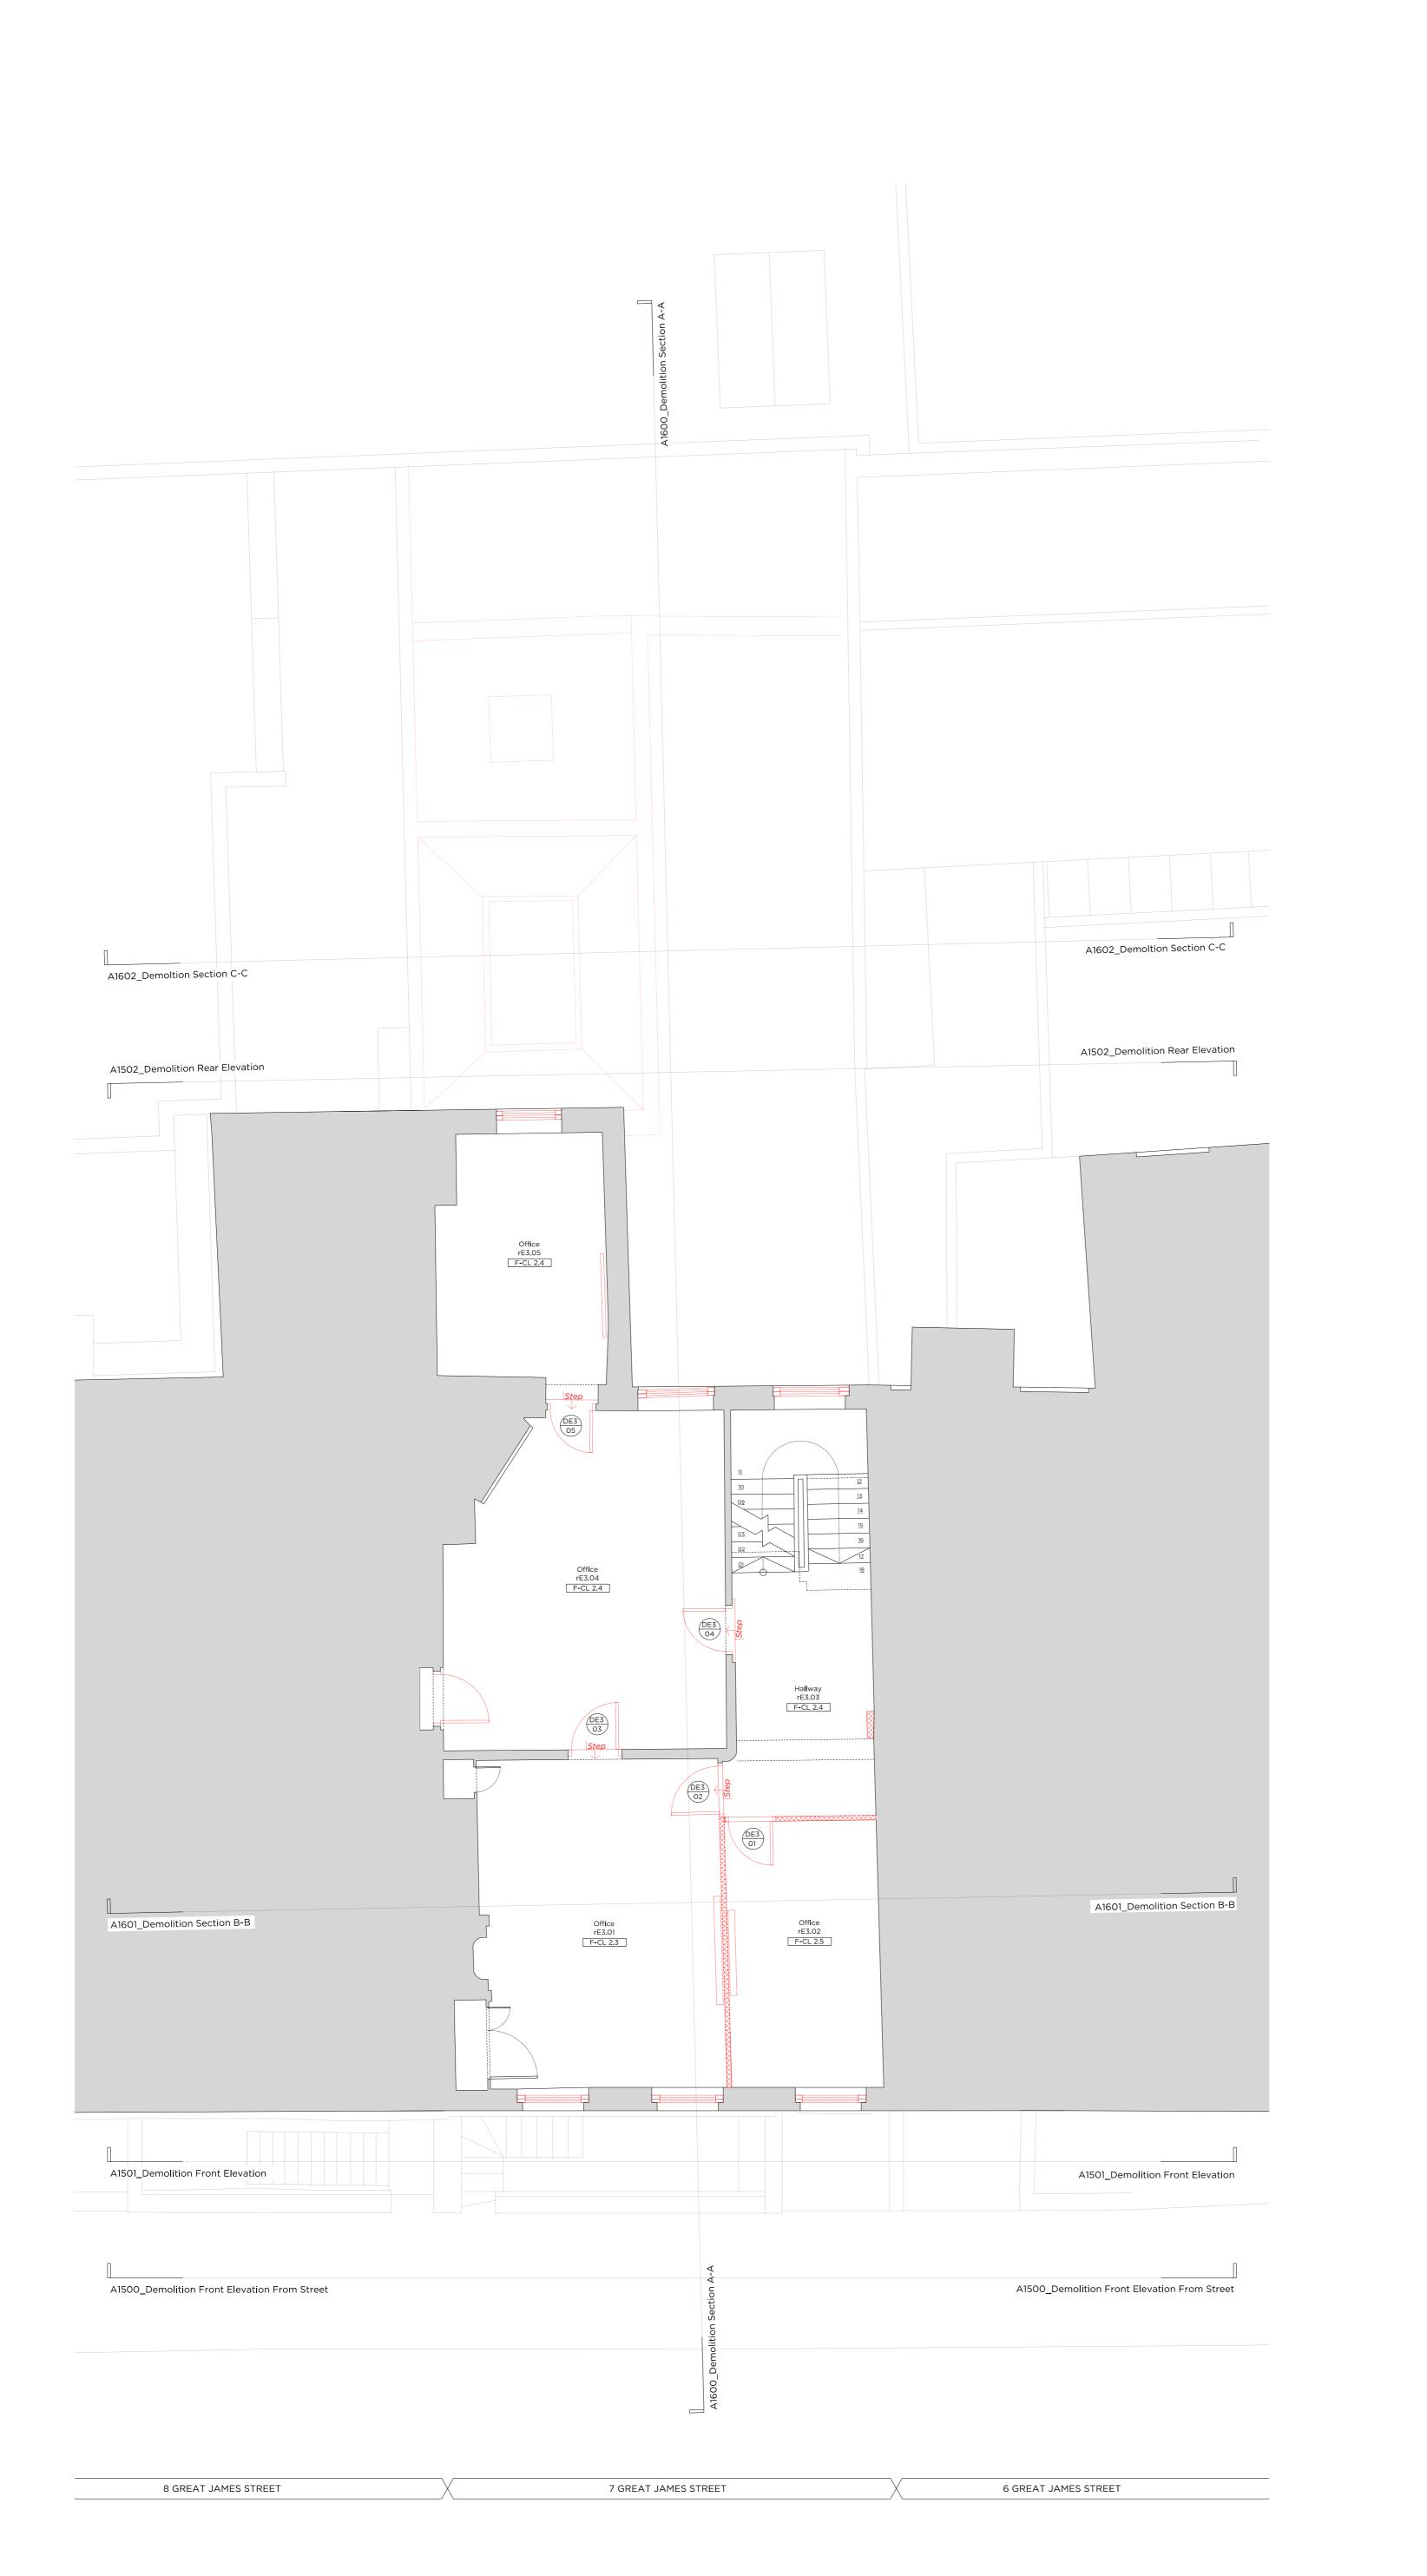

- Existing floor boards to be numbered, lifted and set aside to allow levelling of existing joist.

8 GJS

- 5. All non-original radiators to be removed. Existing floor boards to be numbered, lifted and set aside to allow levelling of existing joist.