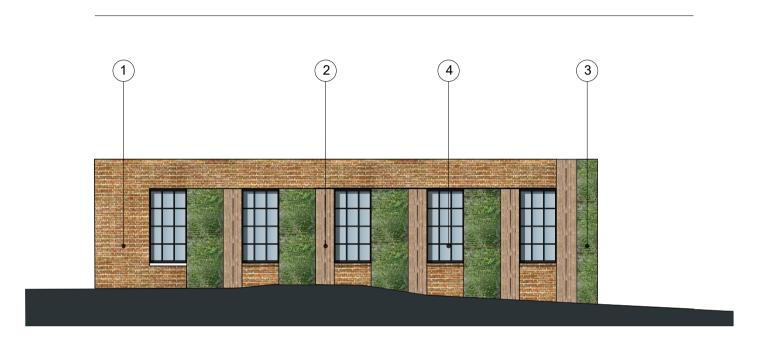

ELEVATION
Spring Place Road
1:100 @A1

ELEVATION 1 Grafton Road 1:100 @A1

ELEVATION 3
Grafton Road
1:100 @A1

# MAIN WALLS

1. Render

Colour : White (RAL 9010)

## **FEATURE PANELS**

 Composite wood cladding fixed vertically: Ecoscape UK Forma Composite Panel Cladding Boards

Colour : Spiced Oak

#### **GREEN LIVING WALL**

Scotscape living wall system with irrigation.Design and details by others

## WINDOWS AND OFFICE ENTRANCE DOORS

4. Polyester powder coated Crittall style double glazed aluminium windows

Colour: Black (RAL 9005)