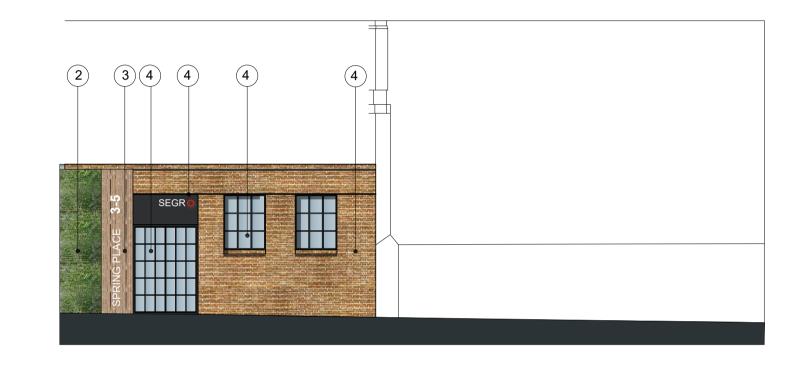

ELEVATION
Spring Place Road
1:100 @A1

ELEVATION 1 Grafton Road 1:100 @A1

ELEVATION 3
Grafton Road
1:100 @A1

## **FEATURE PANELS**

 Composite wood cladding fixed vertically: Ecoscape UK Forma Composite Panel Cladding Boards

Colour : Spiced Oak

#### **GREEN LIVING WALL**

Scotscape living wall system with irrigation.Design and details by others

## WINDOWS AND OFFICE ENTRANCE DOORS

4. Polyester powder coated Crittall style double glazed aluminium windows

Colour: Black (RAL 9005)

#### SIGNAGE PANEL

6. To tenant requirement Colour : White (RAL 9010) "Segro" Red (RAL 204 23 30)

Waterfront House 2a Smith Way

Grove Park Enderby Leicester LE19 1SX

t: +44 (0)116 247 0557

www.stephengeorge.co.uk