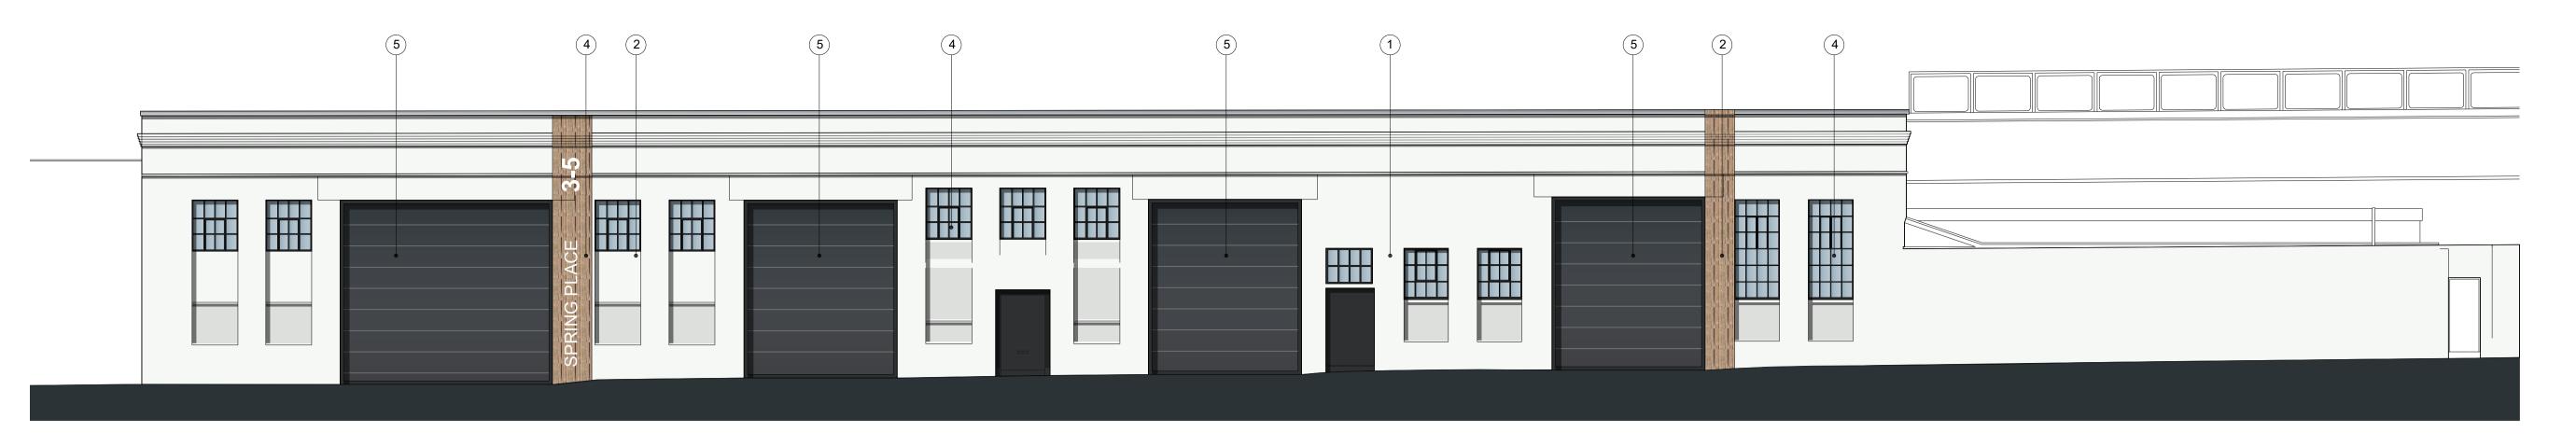

ELEVATION
Spring Place Road
1:100 @A1

ELEVATION 1 Grafton Road 1:100 @A1

ELEVATION 3
Grafton Road
1:100 @A1

# MAIN WALLS

1. Render

Colour : White (RAL 9010)

## **FEATURE PANELS**

 Composite wood cladding fixed vertically: Ecoscape UK Forma Composite Panel Cladding Boards

Colour : Spiced Oak

## WINDOWS AND OFFICE ENTRANCE DOORS

4. Polyester powder coated Crittall style double glazed aluminium windows

Colour: Black (RAL 9005)

# DOCK DOOR

5. Roller Shutter Colour : Black (RAL 9005)

#### SIGNAGE PANEL

6. To tenant requirement Colour : White (RAL 9010) "Segro" Red (RAL 204 23 30)

Waterfront House 2a Smith Way

Grove Park Enderby Leicester LE19 1SX

t: +44 (0)116 247 0557

www.stephengeorge.co.uk