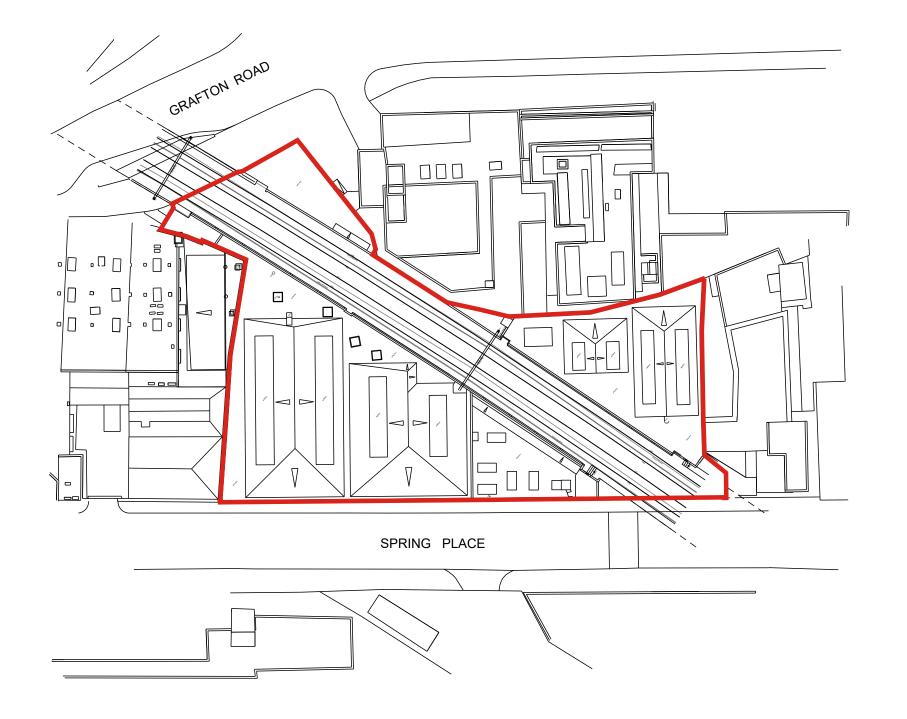

## www.stephengeorge.co.uk

Refurbishment 3-6 Spring Place Kentish Town

Drawing Name: Location Plan

| Drawing Stage:       | PLANNING         |            |      |
|----------------------|------------------|------------|------|
| Suitability:         | S2 - Information |            |      |
| SGP File Ref:        | 19-275           |            |      |
| 19-275 30/09/2       | 020 AZ JN        | 1:500 @ A3 | Α    |
| SGP Project No: Date | : Drawn: Team:   | Scale:     | Rev: |
| Drawing Number:      |                  |            |      |
| 40.075 000           | VV VV DE         |            | 000  |