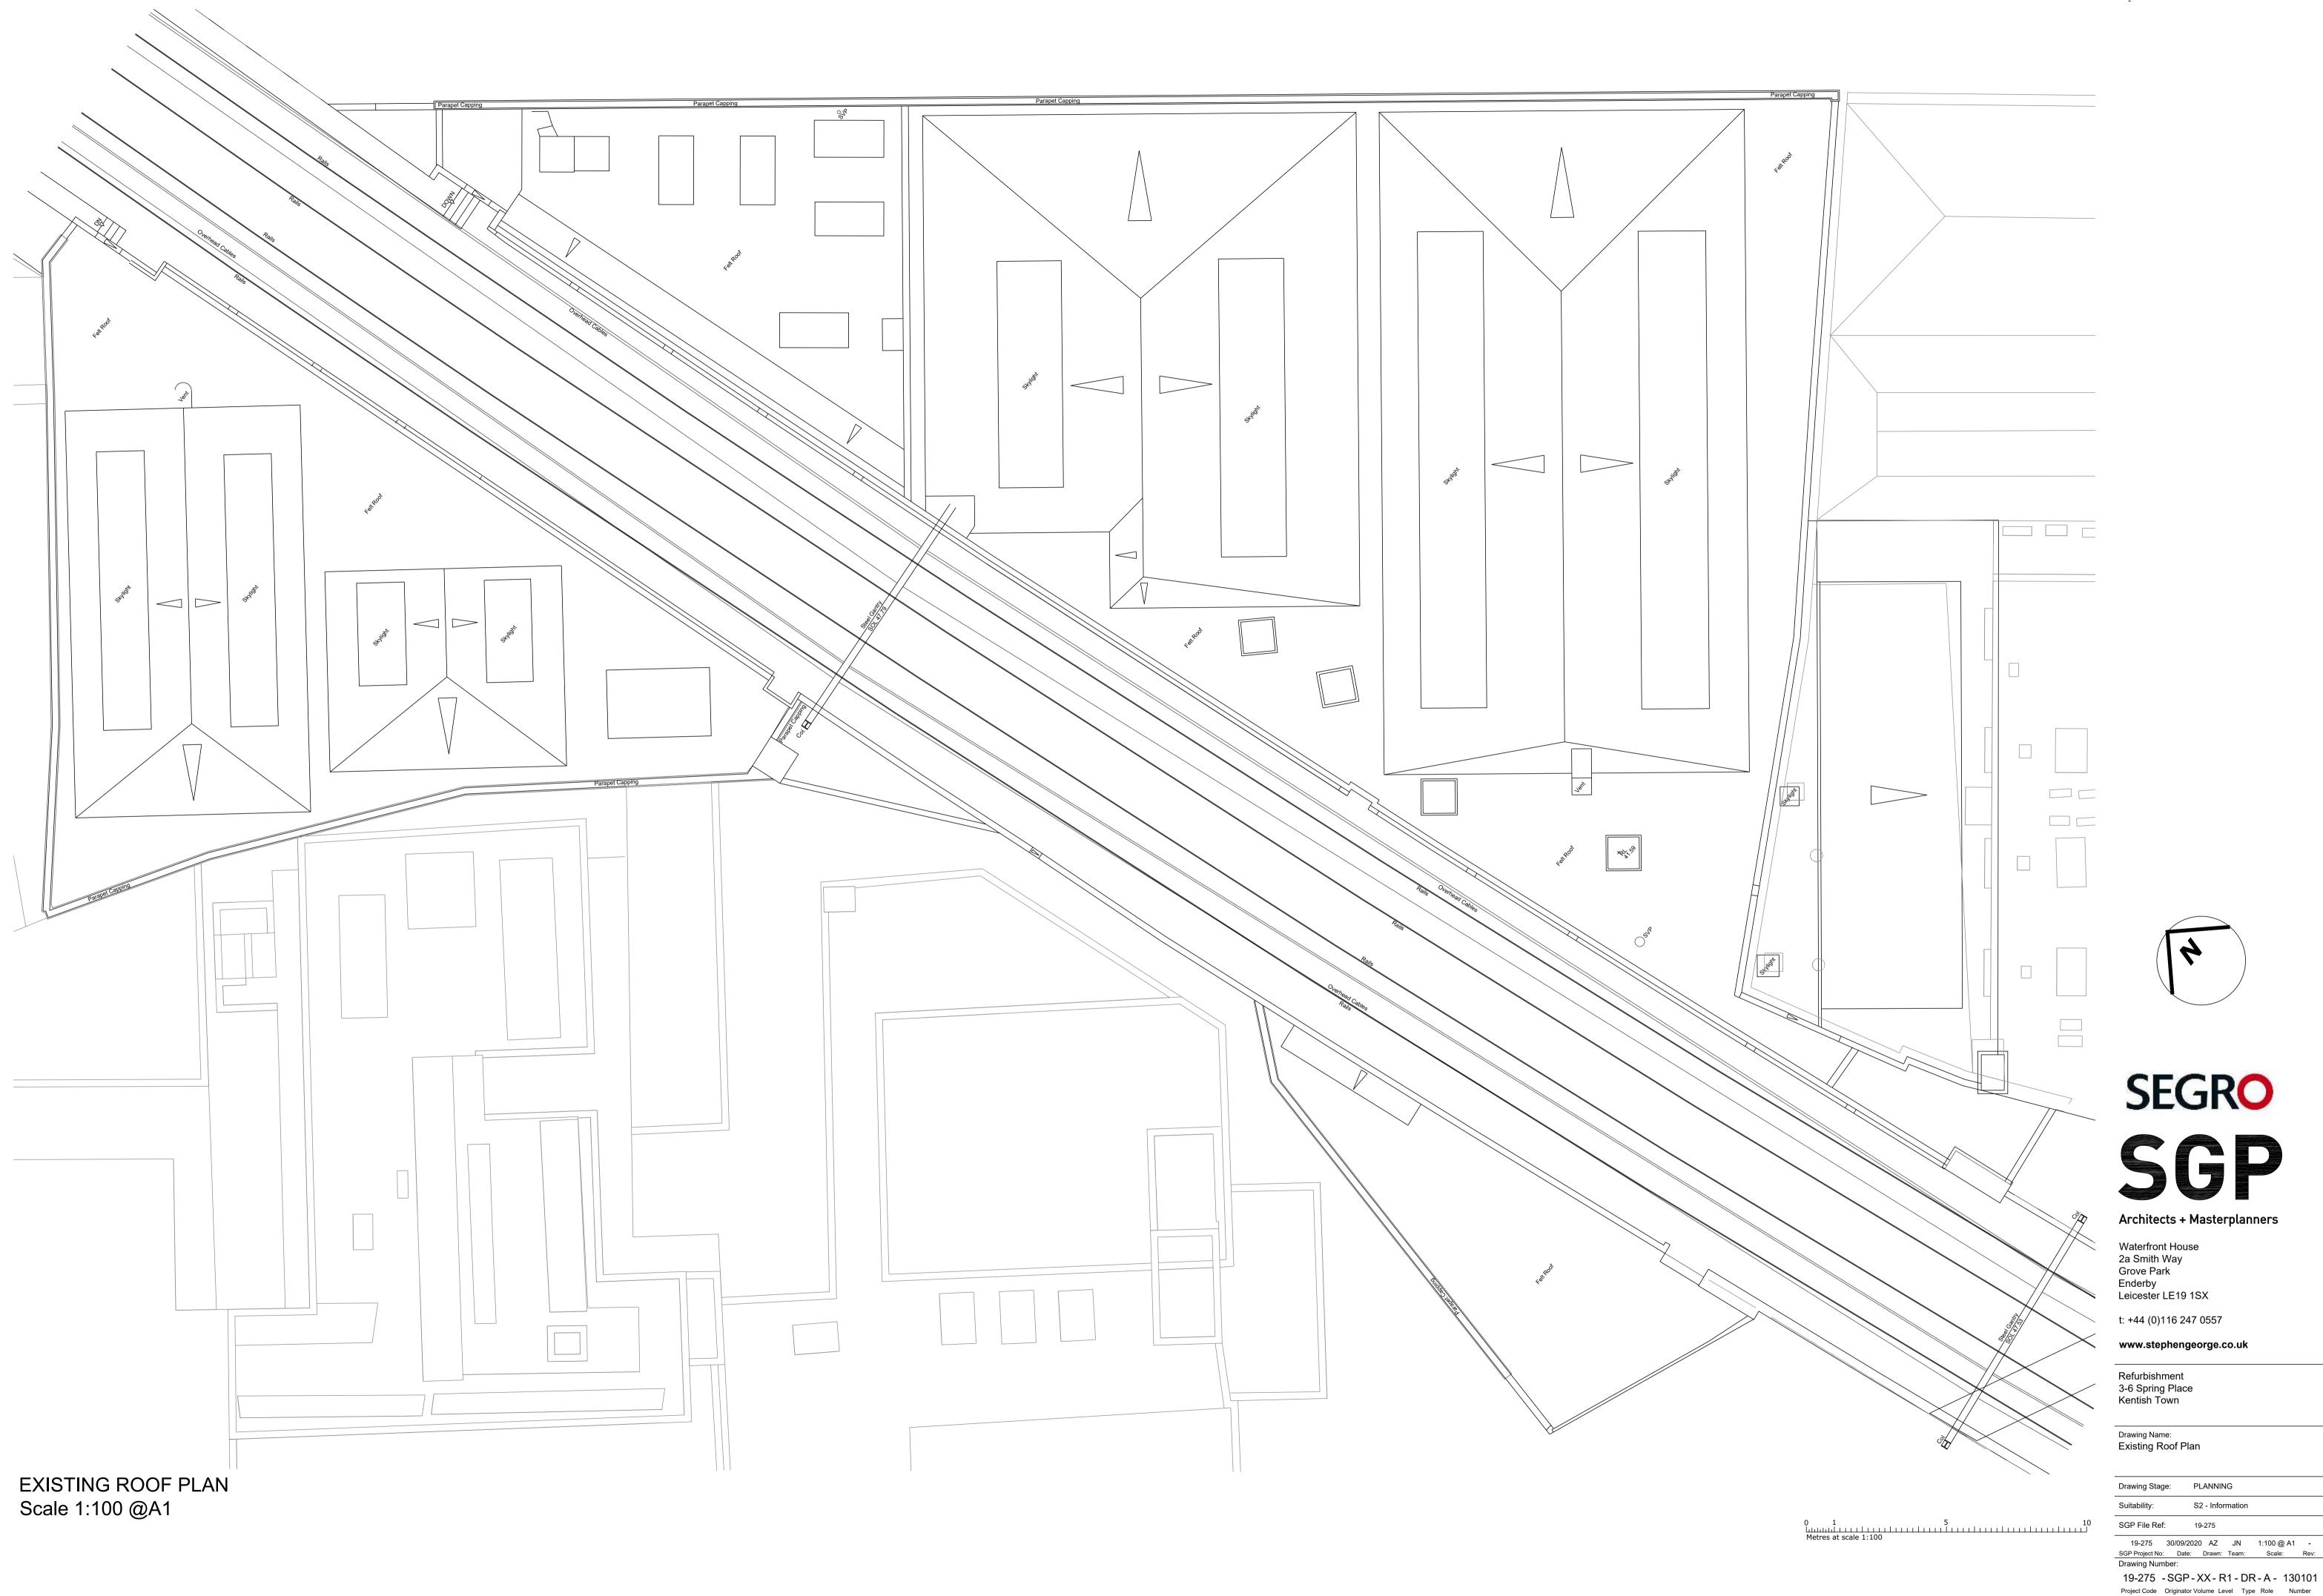

SEGRO

Architects + Masterplanners

2a Smith Way Grove Park Enderby Leicester LE19 1SX

t: +44 (0)116 247 0557

www.stephengeorge.co.uk

3-6 Spring Place Kentish Town

Drawing Name: Existing Roof Plan

PLANNING Drawing Stage: S2 - Information Suitability: SGP File Ref: 19-275 19-275 30/09/2020 AZ JN 1:100 @ A1 - SGP Project No: Date: Drawn: Team: Scale: Rev: Drawing Number: