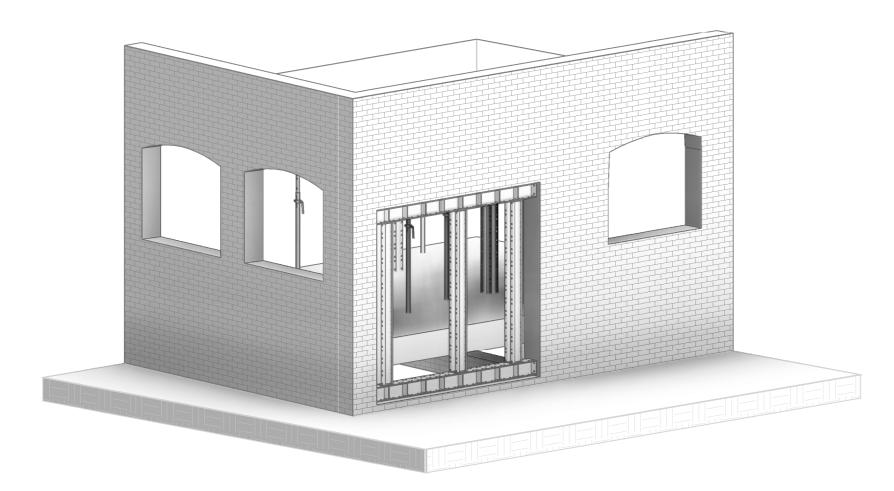

111 - 3D View - First Floor

113 - 3D View - Propping Detail

112 - 3D View - Section

| 2 P02 AA Updated to comments 2020 11 06                                                                                                                                                                                                                                                                                                                                                                                                                                                                                                                                                                                                                                                                                                                                                                                                                                                                                                                                                                                                                                                                                                                                                                                                                                                                                                                                                                                                                                                                                                                                                                                                                                                                                                                                                                                                                                                                                                                                                                                                                                                                                        |         |               |       |                                |                                |             |            |
|--------------------------------------------------------------------------------------------------------------------------------------------------------------------------------------------------------------------------------------------------------------------------------------------------------------------------------------------------------------------------------------------------------------------------------------------------------------------------------------------------------------------------------------------------------------------------------------------------------------------------------------------------------------------------------------------------------------------------------------------------------------------------------------------------------------------------------------------------------------------------------------------------------------------------------------------------------------------------------------------------------------------------------------------------------------------------------------------------------------------------------------------------------------------------------------------------------------------------------------------------------------------------------------------------------------------------------------------------------------------------------------------------------------------------------------------------------------------------------------------------------------------------------------------------------------------------------------------------------------------------------------------------------------------------------------------------------------------------------------------------------------------------------------------------------------------------------------------------------------------------------------------------------------------------------------------------------------------------------------------------------------------------------------------------------------------------------------------------------------------------------|---------|---------------|-------|--------------------------------|--------------------------------|-------------|------------|
| TOUR TRANSER  PROJECT MANAGER  ARCHITECT  SMITH C-H ARCITECTS  M+E ENGINEER  ROSS & PARTNERS  Consulting Civil & Structural Engineers 1 Bastwick Street, Clerkenwell, tel. 020 755 360 50 ross-partners.co.uk  JOB TITLE  25 JOHN'S MEWS LONDON  DRG TITLE  Existing Building Isometric Views Stage 1  DRN: AA CHKD: MO'R DATE: September 2020  STATUS: S4 - FOR STAGE APPROVAL SCALE: @ A2  Project/DRG No. Rev. By Description  Date  COLIN FRASER  2020 08 26  ARCHITECTS  ARCHITECTS  AN INCLUDENT SALE SEPTEMBER SEPT | 3       | P03           | AA    | Issued fo                      | r Planning Aplica              | tion        | 2020 12 03 |
| CUENT  COLIN FRASER  PROJECT MANAGER  ARCHITECT  SMITH C-H ARCITECTS  M-E ENGINEER  PROSS & PARTNERS  Consulting Civil & Structural Engineers 1 Bastwick Street, Clerkenwell, tel. 020 755 360 50 ross-partners.co.uk  JOB TITLE  25 JOHN'S MEWS LONDON  DRG TITLE  Existing Building Isometric Views Stage 1  DRN: AA CHKD: MO'R DATE: September 2020  STATUS: S4 - FOR STAGE APPROVAL SCALE: @ A2  Project/DRG No. Rev.                                                                                                                                                                                                                                                                                                                                                                                                                                                                                                                                                                                                                                                                                                                                                                                                                                                                                                                                                                                                                                                                                                                                                                                                                                                                                                                                                                                                                                                                                                                                                                                                                                                                                                      | 2       | P02           | AA    | Updated to comments 2020 11 06 |                                |             |            |
| COLIN FRASER  PROJECT MANAGER  ARCHITECT  SMITH C-H ARCITECTS  M-E ENGINEER  ROSS & PARTNERS  Consulting Civil & Structural Engineers 1 Bastwick Street, Clerkenwell, tel. 020 755 360 50 ross-partners.co. uk  JOB TITLE  25 JOHN'S MEWS LONDON  DRN: AA CHKD: MO'R DATE: September 2020  STATUS: S4 - FOR STAGE APPROVAL  SCALE:  A2 Project/DRG No.  Rev.                                                                                                                                                                                                                                                                                                                                                                                                                                                                                                                                                                                                                                                                                                                                                                                                                                                                                                                                                                                                                                                                                                                                                                                                                                                                                                                                                                                                                                                                                                                                                                                                                                                                                                                                                                   | 1       | P01           | AA    | Issue                          | Issued for Comments 2020 08 20 |             |            |
| COLIN FRASER  PROJECT MANAGER  ARCHITECT  SMITH C-H ARCITECTS  M-E ENGINEER  ROSS & PARTNERS  Consulting Civil & Structural Engineers 1 Bastwick Street, Clerkenwell, tel. 020 755 360 50 ross-partners.co.uk  JOB TITLE  25 JOHN'S MEWS LONDON  DRR TITLE  Existing Building Isometric Views Stage 1  DRN: AA CHKD: MO'R DATE: September 2020  STATUS: S4 - FOR STAGE APPROVAL SCALE: @ A2  Project/DRG No. Rev.                                                                                                                                                                                                                                                                                                                                                                                                                                                                                                                                                                                                                                                                                                                                                                                                                                                                                                                                                                                                                                                                                                                                                                                                                                                                                                                                                                                                                                                                                                                                                                                                                                                                                                              | No.     | Rev.          | Ву    | [                              | Description                    |             | Date       |
| COLIN FRASER  PROJECT MANAGER  ARCHITECT  SMITH C-H ARCITECTS  M-E ENGINEER  ROSS & PARTNERS  Consulting Civil & Structural Engineers 1 Bastwick Street, Clerkenwell, tel. 020 755 360 50 ross-partners.co.uk  JOB TITLE  25 JOHN'S MEWS LONDON  DRR TITLE  Existing Building Isometric Views Stage 1  DRN: AA CHKD: MO'R DATE: September 2020  STATUS: S4 - FOR STAGE APPROVAL SCALE: @ A2  Project/DRG No. Rev.                                                                                                                                                                                                                                                                                                                                                                                                                                                                                                                                                                                                                                                                                                                                                                                                                                                                                                                                                                                                                                                                                                                                                                                                                                                                                                                                                                                                                                                                                                                                                                                                                                                                                                              | CLIEN   | JT.           |       |                                |                                |             |            |
| ROSS & PARTNERS  Consulting Civil & Structural Engineers  1 Bastwick Street, Clerkenwell, tel. 020 755 360 50 ross-partners.co.uk  JOB TITLE  25 JOHN'S MEWS LONDON  DRN: AA CHKD: MO'R DATE: September 2020  STATUS: S4 - FOR STAGE APPROVAL  SCALE: @ A2  Project/DRG No.  Rev.                                                                                                                                                                                                                                                                                                                                                                                                                                                                                                                                                                                                                                                                                                                                                                                                                                                                                                                                                                                                                                                                                                                                                                                                                                                                                                                                                                                                                                                                                                                                                                                                                                                                                                                                                                                                                                              | OLILI   |               | CC    | DLIN FRASI                     | ER                             |             |            |
| ROSS & PARTNERS  Consulting Civil & Structural Engineers  1 Bastwick Street, Clerkenwell, tel. 020 755 360 50 ross-partners.co.uk  JOB TITLE  25 JOHN'S MEWS LONDON  DRG TITLE  Existing Building Isometric Views Stage 1  DRN: AA CHKD: MO'R DATE: September 2020  STATUS: S4 - FOR STAGE APPROVAL SCALE: @ A2  Project/DRG No. Rev.                                                                                                                                                                                                                                                                                                                                                                                                                                                                                                                                                                                                                                                                                                                                                                                                                                                                                                                                                                                                                                                                                                                                                                                                                                                                                                                                                                                                                                                                                                                                                                                                                                                                                                                                                                                          | PR∩I    | FCT MANA      | GER   |                                |                                |             |            |
| ROSS & PARTNERS  Consulting Civil & Structural Engineers  1 Bastwick Street, Clerkenwell, tel. 020 755 360 50 ross-partners.co.uk  JOB TITLE  25 JOHN'S MEWS LONDON  DRG TITLE  Existing Building Isometric Views Stage 1  DRN: AA CHKD: DATE: September 2020  STATUS: S4 - FOR STAGE APPROVAL SCALE: @ A2  Project/DRG No. Rev.                                                                                                                                                                                                                                                                                                                                                                                                                                                                                                                                                                                                                                                                                                                                                                                                                                                                                                                                                                                                                                                                                                                                                                                                                                                                                                                                                                                                                                                                                                                                                                                                                                                                                                                                                                                               |         | 201 1111 1111 | OLIV  |                                |                                |             |            |
| SMITH C-H ARCITECTS  ROSS & PARTNERS  Consulting Civil & Structural Engineers  1 Bastwick Street, Clerkenwell, tel. 020 755 360 50 ross-partners.co.uk  JOB TITLE  25 JOHN'S MEWS LONDON  DRN: AA CHKD: MO'R DATE: September 2020  STATUS: S4 - FOR STAGE APPROVAL SCALE: AREA  Project/DRG No. Rev.                                                                                                                                                                                                                                                                                                                                                                                                                                                                                                                                                                                                                                                                                                                                                                                                                                                                                                                                                                                                                                                                                                                                                                                                                                                                                                                                                                                                                                                                                                                                                                                                                                                                                                                                                                                                                           |         |               |       |                                |                                |             |            |
| ROSS & PARTNERS  Consulting Civil & Structural Engineers  1 Bastwick Street, Clerkenwell, London, EC1V 3NU  DRG TITLE  Existing Building Isometric Views Stage 1  DRN: AA CHKD: MO'R DATE: September 2020  STATUS: S4 - FOR STAGE APPROVAL  SCALE: @ A2  Project/DRG No.  Rev.                                                                                                                                                                                                                                                                                                                                                                                                                                                                                                                                                                                                                                                                                                                                                                                                                                                                                                                                                                                                                                                                                                                                                                                                                                                                                                                                                                                                                                                                                                                                                                                                                                                                                                                                                                                                                                                 | ARCH    | IITECT        |       |                                |                                |             |            |
| ROSS & PARTNERS  Consulting Civil & Structural Engineers  1 Bastwick Street, Clerkenwell, tel. 020 755 360 50 ross-partners.co.uk  JOB TITLE  25 JOHN'S MEWS LONDON  DRG TITLE  Existing Building Isometric Views Stage 1  DRN: AA CHKD: DATE: September 2020  STATUS: S4 - FOR STAGE APPROVAL SCALE: @ A2  Project/DRG No. Rev.                                                                                                                                                                                                                                                                                                                                                                                                                                                                                                                                                                                                                                                                                                                                                                                                                                                                                                                                                                                                                                                                                                                                                                                                                                                                                                                                                                                                                                                                                                                                                                                                                                                                                                                                                                                               |         |               | S۱    | NITH C-H A                     | ARCITEC                        | TS          |            |
| ROSS & PARTNERS  Consulting Civil & Structural Engineers  1 Bastwick Street, Clerkenwell, tel. 020 755 360 50 ross-partners.co.uk  JOB TITLE  25 JOHN'S MEWS LONDON  DRG TITLE  Existing Building Isometric Views Stage 1  DRN: AA CHKD: DATE: September 2020  STATUS: S4 - FOR STAGE APPROVAL SCALE: @ A2  Project/DRG No. Rev.                                                                                                                                                                                                                                                                                                                                                                                                                                                                                                                                                                                                                                                                                                                                                                                                                                                                                                                                                                                                                                                                                                                                                                                                                                                                                                                                                                                                                                                                                                                                                                                                                                                                                                                                                                                               | M.F.    | ENCINEED      |       |                                |                                |             |            |
| Consulting Civil & Structural Engineers  1 Bastwick Street, Clerkenwell, tel. 020 755 360 50 ross-partners.co.uk  25 JOHN'S MEWS LONDON  DRG TITLE  Existing Building Isometric Views Stage 1  DRN: AA CHKD: MO'R DATE: September 2020  STATUS: S4 - FOR STAGE APPROVAL SCALE: @ A2  Project/DRG No. Rev.                                                                                                                                                                                                                                                                                                                                                                                                                                                                                                                                                                                                                                                                                                                                                                                                                                                                                                                                                                                                                                                                                                                                                                                                                                                                                                                                                                                                                                                                                                                                                                                                                                                                                                                                                                                                                      | M+E I   | ENGINEER      |       |                                |                                |             |            |
| Consulting Civil & Structural Engineers  1 Bastwick Street, Clerkenwell, tel. 020 755 360 50 ross-partners.co.uk  25 JOHN'S MEWS LONDON  DRG TITLE  Existing Building Isometric Views Stage 1  DRN: AA CHKD: MO'R DATE: September 2020  STATUS: S4 - FOR STAGE APPROVAL SCALE: @ A2  Project/DRG No. Rev.                                                                                                                                                                                                                                                                                                                                                                                                                                                                                                                                                                                                                                                                                                                                                                                                                                                                                                                                                                                                                                                                                                                                                                                                                                                                                                                                                                                                                                                                                                                                                                                                                                                                                                                                                                                                                      |         |               |       |                                |                                |             |            |
| Consulting Civil & Structural Engineers  1 Bastwick Street, Clerkenwell, tel. 020 755 360 50 ross-partners.co.uk  25 JOHN'S MEWS LONDON  DRG TITLE  Existing Building Isometric Views Stage 1  DRN: AA CHKD: MO'R DATE: September 2020  STATUS: S4 - FOR STAGE APPROVAL SCALE: @ A2  Project/DRG No. Rev.                                                                                                                                                                                                                                                                                                                                                                                                                                                                                                                                                                                                                                                                                                                                                                                                                                                                                                                                                                                                                                                                                                                                                                                                                                                                                                                                                                                                                                                                                                                                                                                                                                                                                                                                                                                                                      |         |               |       |                                |                                |             |            |
| Consulting Civil & Structural Engineers  1 Bastwick Street, Clerkenwell, tel. 020 755 360 50 ross-partners.co.uk  JOB TITLE  25 JOHN'S MEWS LONDON  DRG TITLE  Existing Building Isometric Views Stage 1  DRN: AA CHKD: MO'R DATE: September 2020  STATUS: S4 - FOR STAGE APPROVAL SCALE: @ A2  Project/DRG No. Rev.                                                                                                                                                                                                                                                                                                                                                                                                                                                                                                                                                                                                                                                                                                                                                                                                                                                                                                                                                                                                                                                                                                                                                                                                                                                                                                                                                                                                                                                                                                                                                                                                                                                                                                                                                                                                           |         |               |       |                                |                                |             |            |
| Consulting Civil & Structural Engineers  1 Bastwick Street, Clerkenwell, tel. 020 755 360 50 ross-partners.co.uk  25 JOHN'S MEWS LONDON  DRG TITLE  Existing Building Isometric Views Stage 1  DRN: AA CHKD: MO'R DATE: September 2020  STATUS: S4 - FOR STAGE APPROVAL SCALE: @ A2  Project/DRG No. Rev.                                                                                                                                                                                                                                                                                                                                                                                                                                                                                                                                                                                                                                                                                                                                                                                                                                                                                                                                                                                                                                                                                                                                                                                                                                                                                                                                                                                                                                                                                                                                                                                                                                                                                                                                                                                                                      |         |               | ۳,    |                                | DAF                            |             | D.C.       |
| 1 Bastwick Street, Clerkenwell, tel. 020 755 360 50 ross-partners.co.uk  25 JOHN'S MEWS LONDON  DRG TITLE  Existing Building Isometric Views Stage 1  DRN: AA CHKD: MO'R DATE: September 2020  STATUS: S4 - FOR STAGE APPROVAL SCALE: @ A2  Project/DRG No. Rev.                                                                                                                                                                                                                                                                                                                                                                                                                                                                                                                                                                                                                                                                                                                                                                                                                                                                                                                                                                                                                                                                                                                                                                                                                                                                                                                                                                                                                                                                                                                                                                                                                                                                                                                                                                                                                                                               |         |               |       |                                |                                |             |            |
| London, EC1V 3NU ross-partners.co.uk  25 JOHN'S MEWS LONDON  DRG TITLE  Existing Building Isometric Views Stage 1  DRN: AA CHKD: MO'R DATE: September 2020  STATUS: S4 - FOR STAGE APPROVAL SCALE: @ A2  Project/DRG No. Rev.                                                                                                                                                                                                                                                                                                                                                                                                                                                                                                                                                                                                                                                                                                                                                                                                                                                                                                                                                                                                                                                                                                                                                                                                                                                                                                                                                                                                                                                                                                                                                                                                                                                                                                                                                                                                                                                                                                  |         |               | •     | _                              |                                | _           |            |
| DRN: AA CHKD: AA MO'R DATE: September 2020  STATUS: S4 - FOR STAGE APPROVAL SCALE: @ A2  Project/DRG No. Rev.                                                                                                                                                                                                                                                                                                                                                                                                                                                                                                                                                                                                                                                                                                                                                                                                                                                                                                                                                                                                                                                                                                                                                                                                                                                                                                                                                                                                                                                                                                                                                                                                                                                                                                                                                                                                                                                                                                                                                                                                                  |         |               |       |                                |                                |             |            |
| 25 JOHN'S MEWS LONDON  Existing Building Isometric Views Stage 1  DRN: AA CHKD: MO'R DATE: September 2020  STATUS: S4 - FOR STAGE APPROVAL SCALE: @ A2  Project/DRG No. Rev.                                                                                                                                                                                                                                                                                                                                                                                                                                                                                                                                                                                                                                                                                                                                                                                                                                                                                                                                                                                                                                                                                                                                                                                                                                                                                                                                                                                                                                                                                                                                                                                                                                                                                                                                                                                                                                                                                                                                                   |         |               |       |                                |                                |             |            |
| Existing Building Isometric Views Stage 1  DRN: AA CHKD: MO'R DATE: September 2020  STATUS: S4 - FOR STAGE APPROVAL SCALE: AREA APPROVAL Rev.                                                                                                                                                                                                                                                                                                                                                                                                                                                                                                                                                                                                                                                                                                                                                                                                                                                                                                                                                                                                                                                                                                                                                                                                                                                                                                                                                                                                                                                                                                                                                                                                                                                                                                                                                                                                                                                                                                                                                                                  | JOB T   | ITLE          |       |                                | S MEWS                         | <b>;</b>    |            |
| EXISTING BUIlding Isometric Views Stage 1  DRN: AA CHKD: MO'R DATE: September 2020  STATUS: S4 - FOR STAGE APPROVAL SCALE: @ A2  Project/DRG No. Rev.                                                                                                                                                                                                                                                                                                                                                                                                                                                                                                                                                                                                                                                                                                                                                                                                                                                                                                                                                                                                                                                                                                                                                                                                                                                                                                                                                                                                                                                                                                                                                                                                                                                                                                                                                                                                                                                                                                                                                                          |         |               |       | LONDON                         |                                |             |            |
| EXISTING BUIlding Isometric Views Stage 1  DRN: AA CHKD: MO'R DATE: September 2020  STATUS: S4 - FOR STAGE APPROVAL SCALE: @ A2  Project/DRG No. Rev.                                                                                                                                                                                                                                                                                                                                                                                                                                                                                                                                                                                                                                                                                                                                                                                                                                                                                                                                                                                                                                                                                                                                                                                                                                                                                                                                                                                                                                                                                                                                                                                                                                                                                                                                                                                                                                                                                                                                                                          |         |               |       |                                |                                |             |            |
| Isometric Views   Stage 1                                                                                                                                                                                                                                                                                                                                                                                                                                                                                                                                                                                                                                                                                                                                                                                                                                                                                                                                                                                                                                                                                                                                                                                                                                                                                                                                                                                                                                                                                                                                                                                                                                                                                                                                                                                                                                                                                                                                                                                                                                                                                                      | DRG 1   | TITLE         |       | Existing B                     | uilding                        |             |            |
| DRN: AA CHKD: DATE: September 2020  STATUS: S4 - FOR STAGE APPROVAL SCALE: @ A2  Project/DRG No. Rev.                                                                                                                                                                                                                                                                                                                                                                                                                                                                                                                                                                                                                                                                                                                                                                                                                                                                                                                                                                                                                                                                                                                                                                                                                                                                                                                                                                                                                                                                                                                                                                                                                                                                                                                                                                                                                                                                                                                                                                                                                          |         |               |       | Isometric                      | Views                          |             |            |
| AA MO'R September 2020  STATUS: S4 - FOR STAGE APPROVAL SCALE: @ A2  Project/DRG No. Rev.                                                                                                                                                                                                                                                                                                                                                                                                                                                                                                                                                                                                                                                                                                                                                                                                                                                                                                                                                                                                                                                                                                                                                                                                                                                                                                                                                                                                                                                                                                                                                                                                                                                                                                                                                                                                                                                                                                                                                                                                                                      |         |               |       | Stage 1                        |                                |             |            |
| STATUS: S4 - FOR STAGE APPROVAL SCALE: @ A2 Project/DRG No. Rev.                                                                                                                                                                                                                                                                                                                                                                                                                                                                                                                                                                                                                                                                                                                                                                                                                                                                                                                                                                                                                                                                                                                                                                                                                                                                                                                                                                                                                                                                                                                                                                                                                                                                                                                                                                                                                                                                                                                                                                                                                                                               | DRN:    | AA            | C     |                                | DATE:                          | eptember 20 | )20        |
| Project/DRG No. Rev.                                                                                                                                                                                                                                                                                                                                                                                                                                                                                                                                                                                                                                                                                                                                                                                                                                                                                                                                                                                                                                                                                                                                                                                                                                                                                                                                                                                                                                                                                                                                                                                                                                                                                                                                                                                                                                                                                                                                                                                                                                                                                                           |         | JS:           | D CTA | CE ADDDOVAL                    | CCALE                          | <u> </u>    |            |
|                                                                                                                                                                                                                                                                                                                                                                                                                                                                                                                                                                                                                                                                                                                                                                                                                                                                                                                                                                                                                                                                                                                                                                                                                                                                                                                                                                                                                                                                                                                                                                                                                                                                                                                                                                                                                                                                                                                                                                                                                                                                                                                                |         |               | K SIA | GE APPROVAL                    |                                |             | Rev        |
| 2012-NF-AA- LL-DN- 3-110 F03                                                                                                                                                                                                                                                                                                                                                                                                                                                                                                                                                                                                                                                                                                                                                                                                                                                                                                                                                                                                                                                                                                                                                                                                                                                                                                                                                                                                                                                                                                                                                                                                                                                                                                                                                                                                                                                                                                                                                                                                                                                                                                   | . rojec |               | 12_   | DD_YY_ 77                      | י_חף_ פ                        | :_110       |            |
|                                                                                                                                                                                                                                                                                                                                                                                                                                                                                                                                                                                                                                                                                                                                                                                                                                                                                                                                                                                                                                                                                                                                                                                                                                                                                                                                                                                                                                                                                                                                                                                                                                                                                                                                                                                                                                                                                                                                                                                                                                                                                                                                |         | 20            | 12-   | KF - AA - ZZ                   | -DK- 3                         | - 1 10      | FUS        |
|                                                                                                                                                                                                                                                                                                                                                                                                                                                                                                                                                                                                                                                                                                                                                                                                                                                                                                                                                                                                                                                                                                                                                                                                                                                                                                                                                                                                                                                                                                                                                                                                                                                                                                                                                                                                                                                                                                                                                                                                                                                                                                                                |         |               |       |                                |                                |             |            |
|                                                                                                                                                                                                                                                                                                                                                                                                                                                                                                                                                                                                                                                                                                                                                                                                                                                                                                                                                                                                                                                                                                                                                                                                                                                                                                                                                                                                                                                                                                                                                                                                                                                                                                                                                                                                                                                                                                                                                                                                                                                                                                                                |         |               |       |                                |                                |             |            |