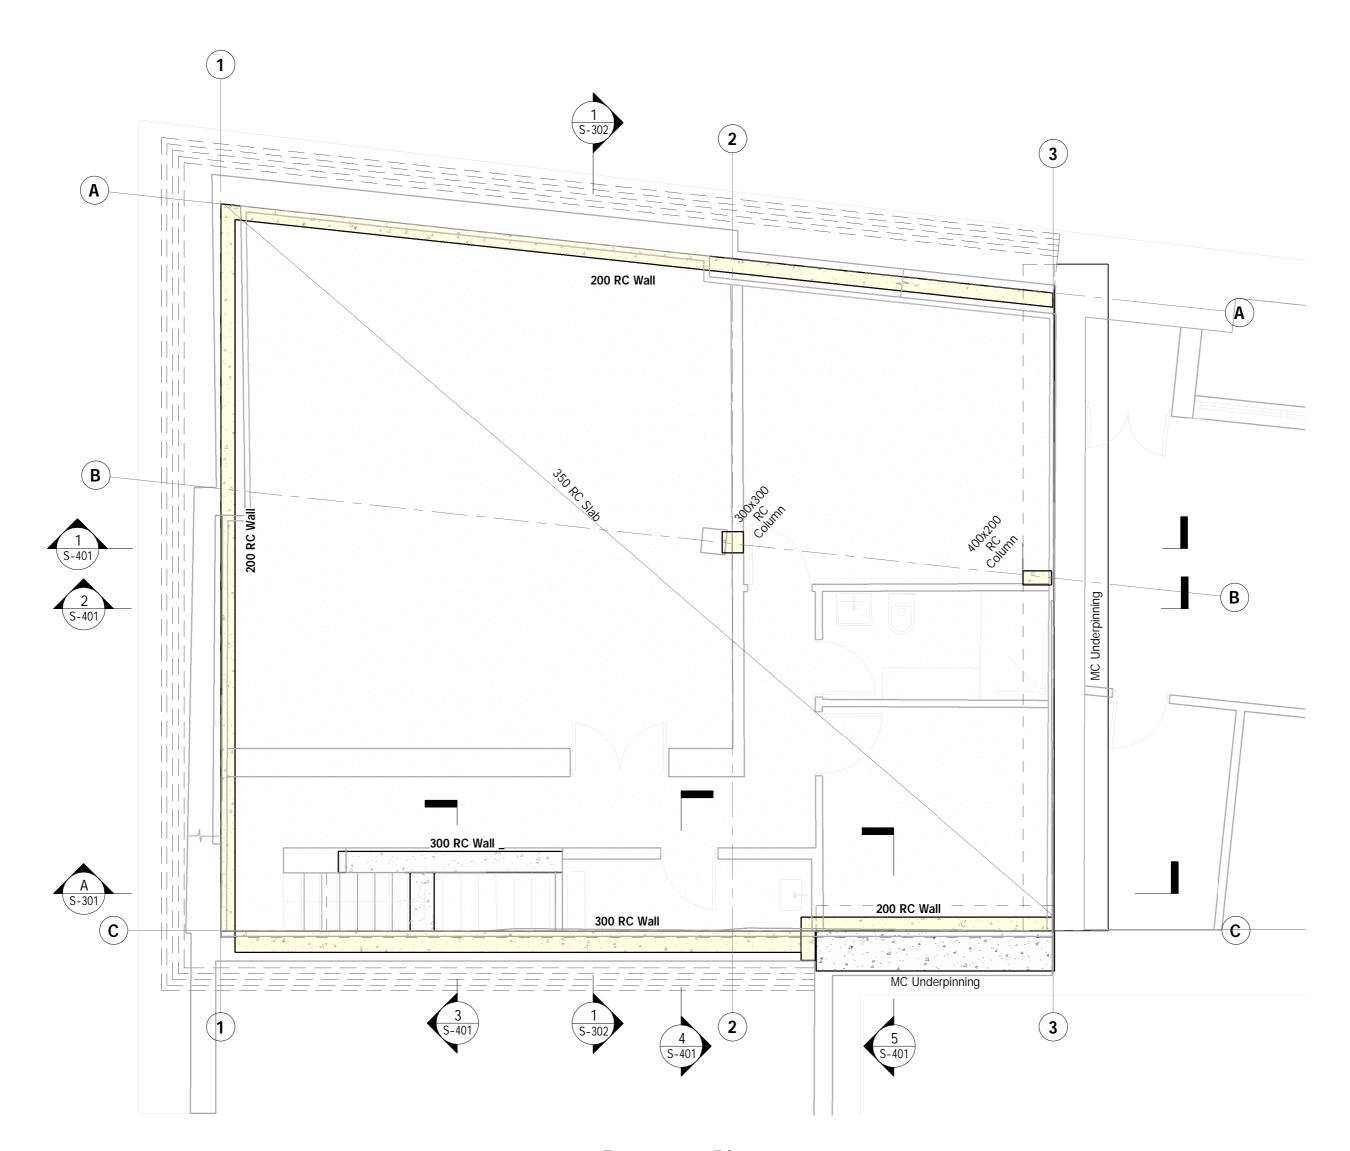

Basement Plan

## **GENERAL NOTES:**

- Do not scale this drawing in either paper or digital form. Use figured dimensions only.
  All 'Ross & Partners' drawings to be read in conjunction with all relevant Architect's drawings and any discrepancies reported to all relevant parties.
  This drawing is to be read in conjunction with other 'Ross & Partners' drawings and 'Ross & Partners' Structural Specification documents and any discrepancies reported to all relevant parties.
  Setting out will be in accordance with the Architect's dimensions and as discussed and agreed between Client, Contractor and the Architects and any discrepancies reported to all relevant parties.
  For General Notes refer to drawings: 2012-RP-XX-XX-FN-S-001
  2012-RP-XX-XX-FN-S-003

| ·