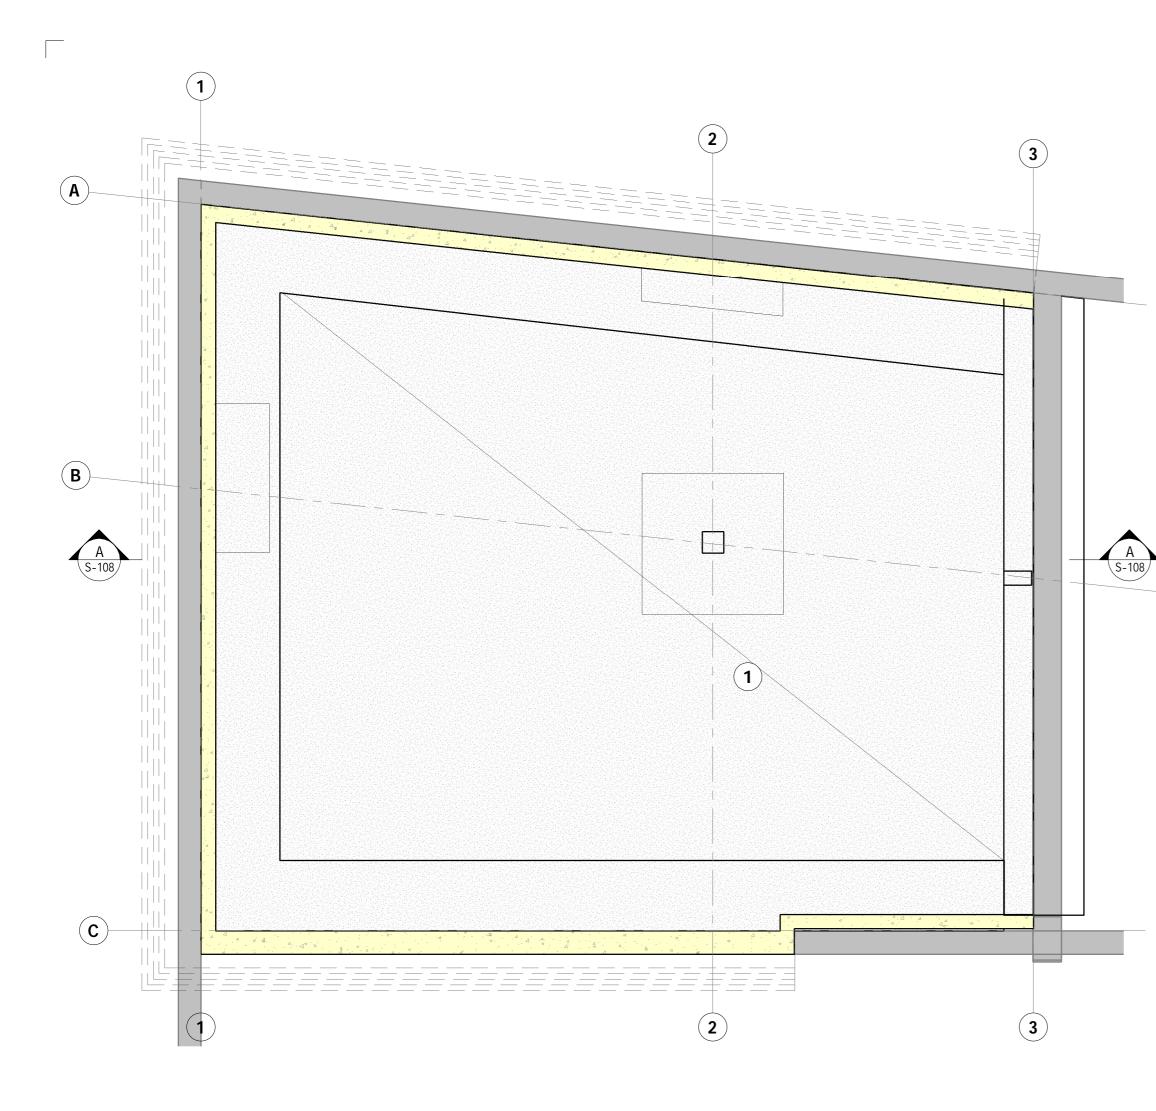

Stage 8 - FORM BASEMENT SLAB

03/12/2020 16:24:37

- Do not scale this drawing in either paper or digital form. Use figured dimensions only.
   All 'Ross & Partners' drawings to be read in conjunction with all relevant Architect's drawings and any discrepancies reported to all relevant parties.
   This drawing is to be read in conjunction with other 'Ross & Partners' drawings and 'Ross & Partners' Structural Specification documents and any discrepancies reported to all relevant parties.
   Setting out will be in accordance with the Architect's dimensions and as discussed and agreed between Client, Contractor and the Architects and any discrepancies reported to all relevant parties.
   For General Notes refer to drawings:

   2012-RP-XX-XX-FN-S-001
   2012-RP-XX-XX-FN-S-003

Stage 10• After seven days remove temporary props

|         | P02                 |                            |                                                                          |                                                                      |                                           |
|---------|---------------------|----------------------------|--------------------------------------------------------------------------|----------------------------------------------------------------------|-------------------------------------------|
| 1       | P01                 | AA                         | Issue                                                                    | d for Comments                                                       | 2020 08 20                                |
| lo.     | Rev.                | By                         | 0                                                                        | escription                                                           | Date                                      |
| LIEN    | NT                  | СС                         | DLIN FRASI                                                               | ER                                                                   |                                           |
| ROJ     | ECT MANA            | AGER                       |                                                                          |                                                                      |                                           |
| ARCH    | ITECT               |                            |                                                                          |                                                                      |                                           |
|         |                     | SN                         | NITH C-H A                                                               | RCITECTS                                                             |                                           |
| Л+Е     | ENGINEER            |                            |                                                                          |                                                                      |                                           |
|         |                     |                            |                                                                          |                                                                      |                                           |
|         |                     |                            |                                                                          |                                                                      |                                           |
| 1<br>Lo | Bastwic<br>ondon, f | ulting<br>k Stre           | g Civil & S<br>et, Clerkenwell,                                          | ross-p                                                               |                                           |
| 1<br>Lo | Bastwic<br>ondon, f | ulting<br>k Stre           | g Civil & S<br>et, Clerkenwell,<br>BNU<br>25 JOHN'<br>LONDON             | tructural E<br>tel. 02/<br>ross-p<br>S MEWS                          | ngineers<br>0 755 360 50<br>artners.co.uk |
| 1<br>Lo | Bastwic<br>ondon, E | ulting<br>k Stre<br>EC1V 3 | g Civil & S<br>et, Clerkenwell,<br>BNU<br>25 JOHN'<br>LONDON<br>Basement | tructural E<br>tel. 02<br>ross-p<br>S MEWS<br>Construction<br>2 & 10 | ngineers<br>0 755 360 50<br>artners.co.uk |