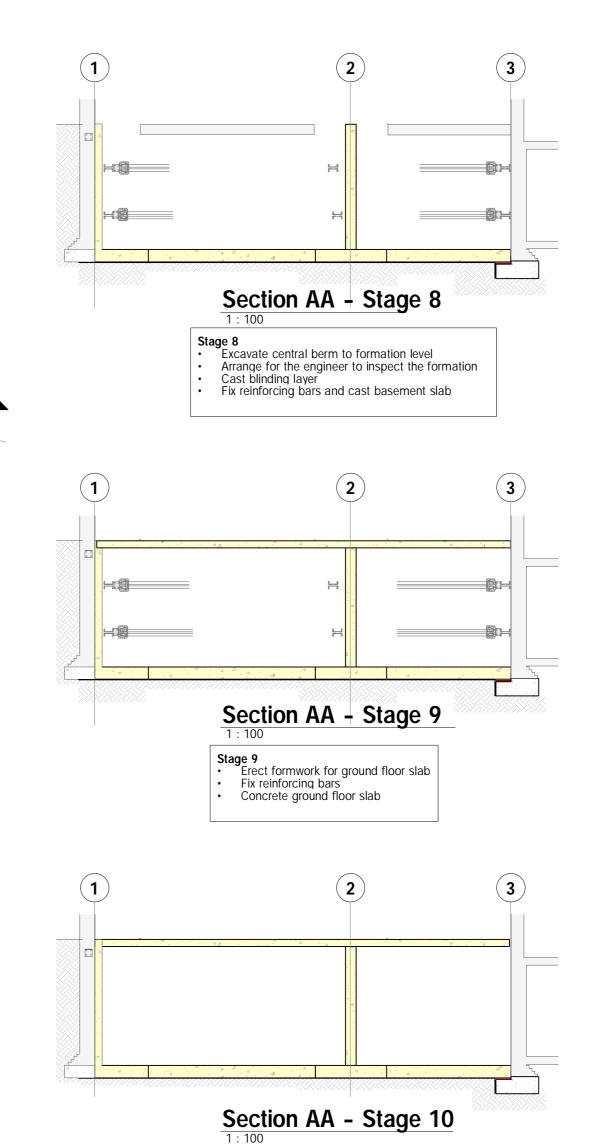

Stage 8 - FORM BASEMENT SLAB

03/12/2020 16:24:37

- Do not scale this drawing in either paper or digital form. Use figured dimensions only.
   All 'Ross & Partners' drawings to be read in conjunction with all relevant Architect's drawings and any discrepancies reported to all relevant parties.
   This drawing is to be read in conjunction with other 'Ross & Partners' drawings and 'Ross & Partners' Structural Specification documents and any discrepancies reported to all relevant parties.
   Setting out will be in accordance with the Architect's dimensions and as discussed and agreed between Client, Contractor and the Architects and any discrepancies reported to all relevant parties.
   For General Notes refer to drawings:

   2012-RP-XX-XX-FN-S-001
   2012-RP-XX-XX-FN-S-003

Stage 10• After seven days remove temporary props

|         | P02                 |                            |                                                                          |                                                                      |                                           |
|---------|---------------------|----------------------------|--------------------------------------------------------------------------|----------------------------------------------------------------------|-------------------------------------------|
| 1       | P01                 | AA                         | Issue                                                                    | d for Comments                                                       | 2020 08 20                                |
| lo.     | Rev.                | By                         | 0                                                                        | escription                                                           | Date                                      |
| LIEN    | NT                  | СС                         | DLIN FRASI                                                               | ER                                                                   |                                           |
| ROJ     | ECT MANA            | AGER                       |                                                                          |                                                                      |                                           |
| ARCH    | ITECT               |                            |                                                                          |                                                                      |                                           |
|         |                     | SN                         | NITH C-H A                                                               | RCITECTS                                                             |                                           |
| Л+Е     | ENGINEER            |                            |                                                                          |                                                                      |                                           |
|         |                     |                            |                                                                          |                                                                      |                                           |
|         |                     |                            |                                                                          |                                                                      |                                           |
| 1<br>Lo | Bastwic<br>ondon, f | ulting<br>k Stre           | g Civil & S<br>et, Clerkenwell,                                          | ross-p                                                               |                                           |
| 1<br>Lo | Bastwic<br>ondon, f | ulting<br>k Stre           | g Civil & S<br>et, Clerkenwell,<br>BNU<br>25 JOHN'<br>LONDON             | tructural E<br>tel. 02/<br>ross-p<br>S MEWS                          | ngineers<br>0 755 360 50<br>artners.co.uk |
| 1<br>Lo | Bastwic<br>ondon, E | ulting<br>k Stre<br>EC1V 3 | g Civil & S<br>et, Clerkenwell,<br>BNU<br>25 JOHN'<br>LONDON<br>Basement | tructural E<br>tel. 02<br>ross-p<br>S MEWS<br>Construction<br>2 & 10 | ngineers<br>0 755 360 50<br>artners.co.uk |