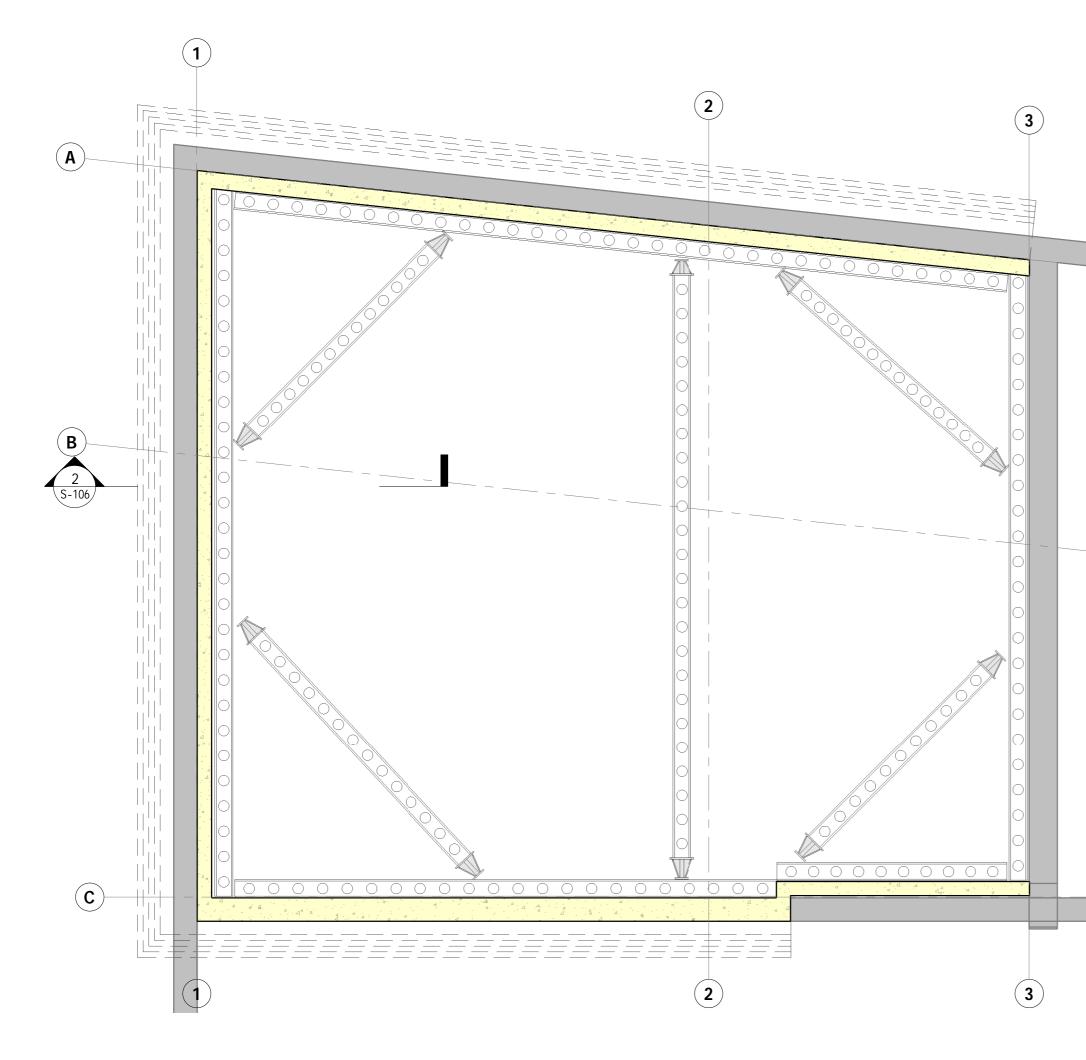

## Section AA - Stage 6

**(C)** 

Stage 6
Reduce ground levels in horizontal layers to approximately 1/3 of the total height and install second layer of props.

| 3                         | P03                                                | AA                           | Issued fo                                                                       | r Planning Aplication                                    | 2020 12 03                                                                |
|---------------------------|----------------------------------------------------|------------------------------|---------------------------------------------------------------------------------|----------------------------------------------------------|---------------------------------------------------------------------------|
| 2                         | P02                                                | AA                           | Upda                                                                            | ted to comments                                          | 2020 11 06                                                                |
| 1                         | P01                                                | AA                           | Issue                                                                           | d for Comments                                           | 2020 08 20                                                                |
| No.                       | Rev.                                               | Ву                           | [                                                                               | Description                                              | Date                                                                      |
| CLIE                      | NT                                                 | СС                           | IN FRASI                                                                        | ER                                                       |                                                                           |
| PROJ                      | IECT MANA                                          | AGER                         |                                                                                 |                                                          |                                                                           |
| ADCI                      | INTEGT                                             |                              |                                                                                 |                                                          |                                                                           |
| ARCH                      | HITECT                                             |                              |                                                                                 |                                                          |                                                                           |
|                           |                                                    | SN                           | IITH C-H A                                                                      | ARCITECTS                                                |                                                                           |
| M+E                       | ENGINEER                                           |                              |                                                                                 |                                                          |                                                                           |
|                           |                                                    |                              |                                                                                 |                                                          |                                                                           |
|                           |                                                    |                              |                                                                                 |                                                          |                                                                           |
|                           |                                                    |                              |                                                                                 |                                                          |                                                                           |
|                           |                                                    | ulting                       | g Civil & S                                                                     | e PART                                                   | Engineers                                                                 |
| 1                         |                                                    | ulting<br>k Stree            | <b>J Civil &amp; S</b><br>et, Clerkenwell,                                      | Structural E                                             |                                                                           |
| 1                         | Bastwic<br>ondon, I                                | ulting<br>k Stree            | <b>J Civil &amp; S</b><br>et, Clerkenwell,                                      | otructural E<br>tel. 02<br>ross-                         | Engineers<br>20 755 360 50                                                |
| 1<br>Lo<br>Job t          | Bastwic<br>ondon, I                                | ulting<br>k Stree            | 25 JOHN'                                                                        | Structural E<br>tel. 02<br>ross-<br>S MEWS               | Engineers<br>20 755 360 50<br>partners.co.uk                              |
| 1<br>JOB T                | Bastwic<br>ondon, I                                | Liting<br>ck Stree<br>EC1V 3 | 25 JOHN'<br>LONDON                                                              | tructural I<br>tel. 0;<br>ross-<br>S MEWS<br>t Construct | Engineers<br>20 755 360 50<br>partners.co.uk                              |
| 1<br>Lo<br>JOB T<br>DRG T | Bastwic<br>ondon, I<br>TITLE<br>TITLE<br>AA<br>US: | Liting<br>k Stree<br>EC1V 3  | 25 JOHN'<br>LONDON<br>Basemeni<br>Stage 6                                       | tructural E<br>tel. 02<br>ross-<br>S MEWS<br>t Construct | Engineers<br>20 755 360 50<br>partners.co.uk                              |
| 1<br>Lo<br>JOB 1<br>DRG 1 | Bastwic<br>ondon, I<br>TITLE<br>TITLE<br>AA<br>US: | R STA                        | Civil & S<br>et, Clerkenwell,<br>NU<br>25 JOHN'<br>LONDON<br>Basemen<br>Stage 6 | tructural E<br>tel. 02<br>ross-<br>S MEWS<br>t Construct | Engineers<br>20 755 360 50<br>partners.co.uk<br>ion Sequence<br>mber 2020 |