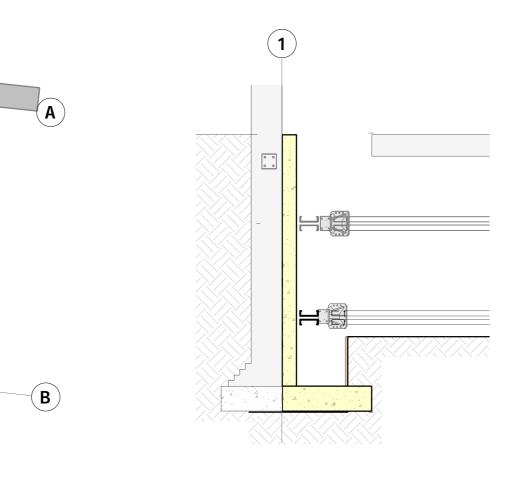

## Section AA - Stage 6

**(C)** 

Stage 6
Reduce ground levels in horizontal layers to approximately 1/3 of the total height and install second layer of props.

| 3                         | P03                                                | AA                           | Issued fo                                                                       | r Planning Aplication                                    | 2020 12 03                                                                |
|---------------------------|----------------------------------------------------|------------------------------|---------------------------------------------------------------------------------|----------------------------------------------------------|---------------------------------------------------------------------------|
| 2                         | P02                                                | AA                           | Upda                                                                            | ted to comments                                          | 2020 11 06                                                                |
| 1                         | P01                                                | AA                           | Issue                                                                           | d for Comments                                           | 2020 08 20                                                                |
| No.                       | Rev.                                               | Ву                           | [                                                                               | Description                                              | Date                                                                      |
| CLIE                      | NT                                                 | СС                           | IN FRASI                                                                        | ER                                                       |                                                                           |
| PROJ                      | IECT MANA                                          | AGER                         |                                                                                 |                                                          |                                                                           |
| ADCI                      | INTEGT                                             |                              |                                                                                 |                                                          |                                                                           |
| ARCH                      | HITECT                                             |                              |                                                                                 |                                                          |                                                                           |
|                           |                                                    | SN                           | IITH C-H A                                                                      | ARCITECTS                                                |                                                                           |
| M+E                       | ENGINEER                                           |                              |                                                                                 |                                                          |                                                                           |
|                           |                                                    |                              |                                                                                 |                                                          |                                                                           |
|                           |                                                    |                              |                                                                                 |                                                          |                                                                           |
|                           |                                                    |                              |                                                                                 |                                                          |                                                                           |
|                           |                                                    | ulting                       | g Civil & S                                                                     | e PART                                                   | Engineers                                                                 |
| 1                         |                                                    | ulting<br>k Stree            | <b>J Civil &amp; S</b><br>et, Clerkenwell,                                      | Structural E                                             |                                                                           |
| 1                         | Bastwic<br>ondon, I                                | ulting<br>k Stree            | <b>J Civil &amp; S</b><br>et, Clerkenwell,                                      | otructural E<br>tel. 02<br>ross-                         | Engineers<br>20 755 360 50                                                |
| 1<br>Lo<br>Job t          | Bastwic<br>ondon, I                                | ulting<br>k Stree            | 25 JOHN'                                                                        | Structural E<br>tel. 02<br>ross-<br>S MEWS               | Engineers<br>20 755 360 50<br>partners.co.uk                              |
| 1<br>JOB T                | Bastwic<br>ondon, I                                | Liting<br>ck Stree<br>EC1V 3 | 25 JOHN'<br>LONDON                                                              | tructural I<br>tel. 0;<br>ross-<br>S MEWS<br>t Construct | Engineers<br>20 755 360 50<br>partners.co.uk                              |
| 1<br>Lo<br>JOB T<br>DRG T | Bastwic<br>ondon, I<br>TITLE<br>TITLE<br>AA<br>US: | Liting<br>k Stree<br>EC1V 3  | 25 JOHN'<br>LONDON<br>Basemeni<br>Stage 6                                       | tructural E<br>tel. 02<br>ross-<br>S MEWS<br>t Construct | Engineers<br>20 755 360 50<br>partners.co.uk                              |
| 1<br>Lo<br>JOB 1<br>DRG 1 | Bastwic<br>ondon, I<br>TITLE<br>TITLE<br>AA<br>US: | R STA                        | Civil & S<br>et, Clerkenwell,<br>NU<br>25 JOHN'<br>LONDON<br>Basemen<br>Stage 6 | tructural E<br>tel. 02<br>ross-<br>S MEWS<br>t Construct | Engineers<br>20 755 360 50<br>partners.co.uk<br>ion Sequence<br>mber 2020 |