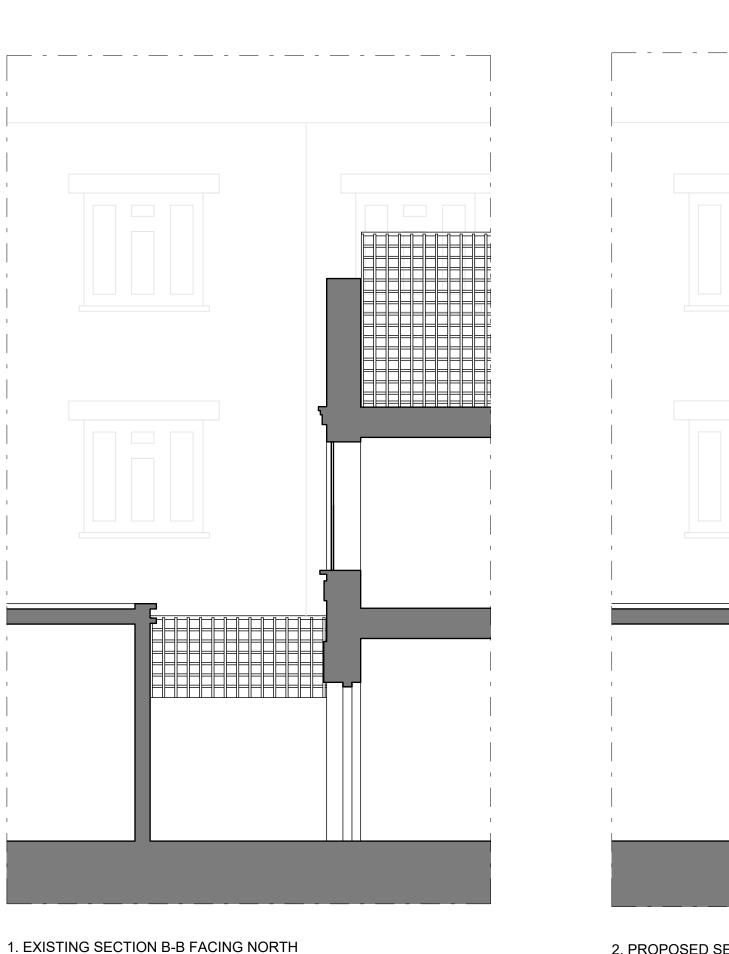

## **EXISTING AND** PROPOSED SECTION B-B FACING NORTH

| DRAWN:   | CHECKED:         | ISSUED: |      |
|----------|------------------|---------|------|
| 18/12/20 | DATE: 18/12/2020 |         |      |
| A-110    |                  | SHEET:  | REV: |