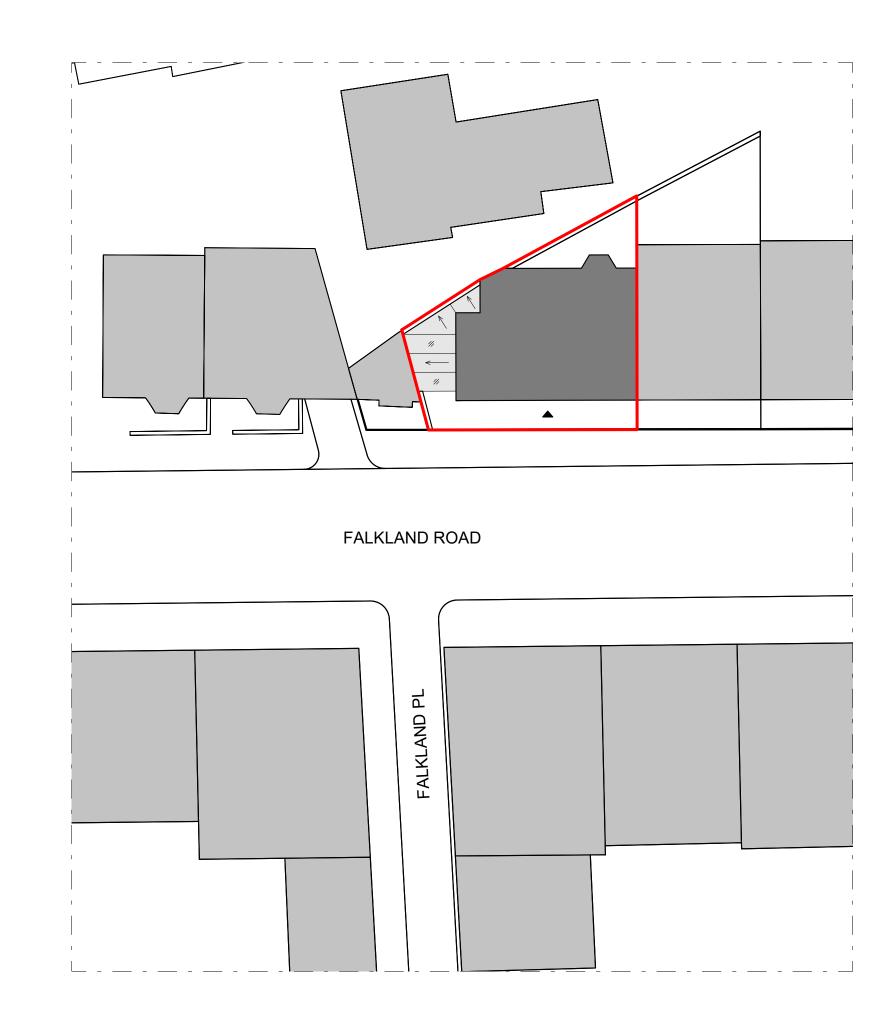

| NOTE:<br>1) Any dimensions given are in millimetres unless stated<br>otherwise.<br>2) Do not scale from drawings. All dimensions should be<br>checked and clarified on site before proceeding with<br>construction.<br>3) DaeWha Kang Design should be informed immediately in<br>writing of any discrepancies in the drawings. |                               |                 |
|---------------------------------------------------------------------------------------------------------------------------------------------------------------------------------------------------------------------------------------------------------------------------------------------------------------------------------|-------------------------------|-----------------|
| ISSUED FOR<br>PLANNING                                                                                                                                                                                                                                                                                                          |                               |                 |
| KEY PLAN:                                                                                                                                                                                                                                                                                                                       | NORTH:                        |                 |
| SCALE:                                                                                                                                                                                                                                                                                                                          |                               |                 |
| ARCHITECT:<br>DAEWHA KANG DESIGN<br>UNIT 35, CONTAINERVILLE<br>35 CORBRIGGE CRESCENT<br>LONDON E2 9EZ, UK<br>INFO@DAEWHAKANG.COM                                                                                                                                                                                                |                               |                 |
| FALKLAND ROAD                                                                                                                                                                                                                                                                                                                   |                               |                 |
| 1 FALKLAND ROAD<br>NW5 2PS LONDON, UK                                                                                                                                                                                                                                                                                           |                               |                 |
| NO. REVISION NOTES                                                                                                                                                                                                                                                                                                              | D                             | ATE             |
|                                                                                                                                                                                                                                                                                                                                 |                               |                 |
| STAGE:<br>RIBA STAGE 3                                                                                                                                                                                                                                                                                                          |                               |                 |
| DRAWING TITLE:                                                                                                                                                                                                                                                                                                                  |                               |                 |
| DRAWN: CHECKED:<br>MV MW                                                                                                                                                                                                                                                                                                        | ISSUED:<br>DK                 |                 |
| <sup>DATE:</sup><br>18/12/2020                                                                                                                                                                                                                                                                                                  | <sup>scale:</sup><br>1:200@A3 |                 |
| drawing no:<br>A-102                                                                                                                                                                                                                                                                                                            | sheet:<br><b>00</b>           | <sup>REV:</sup> |