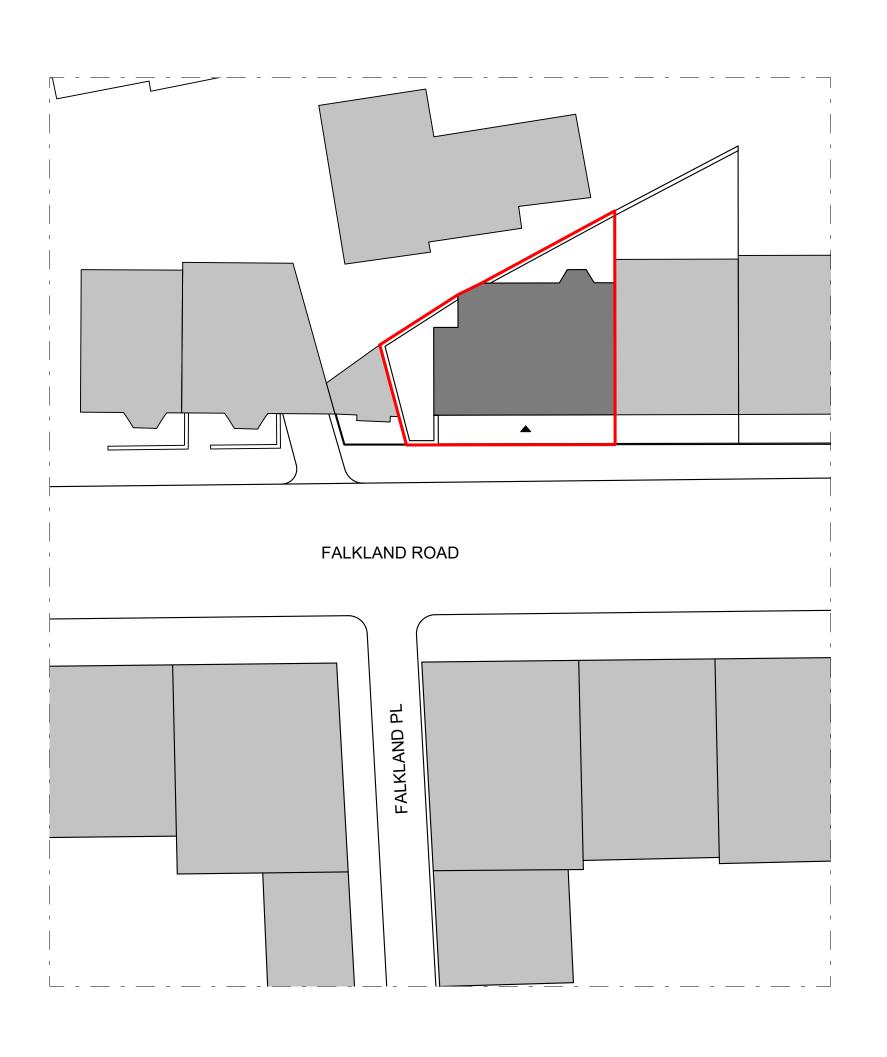

## EXISTING SITE PLAN

| MV          | CHECKED:                                | ISSUED:<br>DK |      |  |
|-------------|-----------------------------------------|---------------|------|--|
| DATE:       |                                         | SCALE:        |      |  |
| 18/12/20    | 1:200@A3                                |               |      |  |
| DRAWING NO: |                                         | SHEET:        | REV: |  |
| A-101       |                                         | 00            | 0    |  |
|             | ,,,,,,,,,,,,,,,,,,,,,,,,,,,,,,,,,,,,,,, |               |      |  |

## FALKLAND ROAD

1 FALKLAND ROAD NW5 2PS LONDON, UK

| NO. | REVISION NOTES | DATE |
|-----|----------------|------|
|     |                |      |
|     |                |      |
|     |                |      |
|     |                |      |
|     |                |      |
|     |                |      |
|     |                |      |
|     |                |      |

PLANNING

KEYPLAN: NORTH:

SCALE: 0 2 5 10

ABCUITECT: