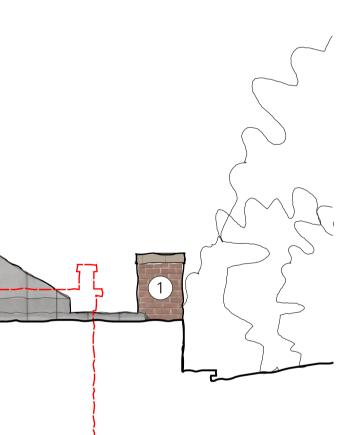

MATERIALS KEY

- 1) RED FACING BRICKWORK
- 2 CLAY ROOF TILES
- 3 LEAD
- (4) CLAY VERTICAL TILE HANGING
- 5 TRADITIONAL ROUGHCAST (LIME MORTAR MIX)
- 6 LIMESTONE NATURAL FINISH

© Do not scale working dimensions from this drawing. Read drawings in conjunction with all relevant consultant drawings and specifications. In case of incongruencies between information - consult the architect for final decision. Deviations from these drawings shall not be made without first consulting the architect.