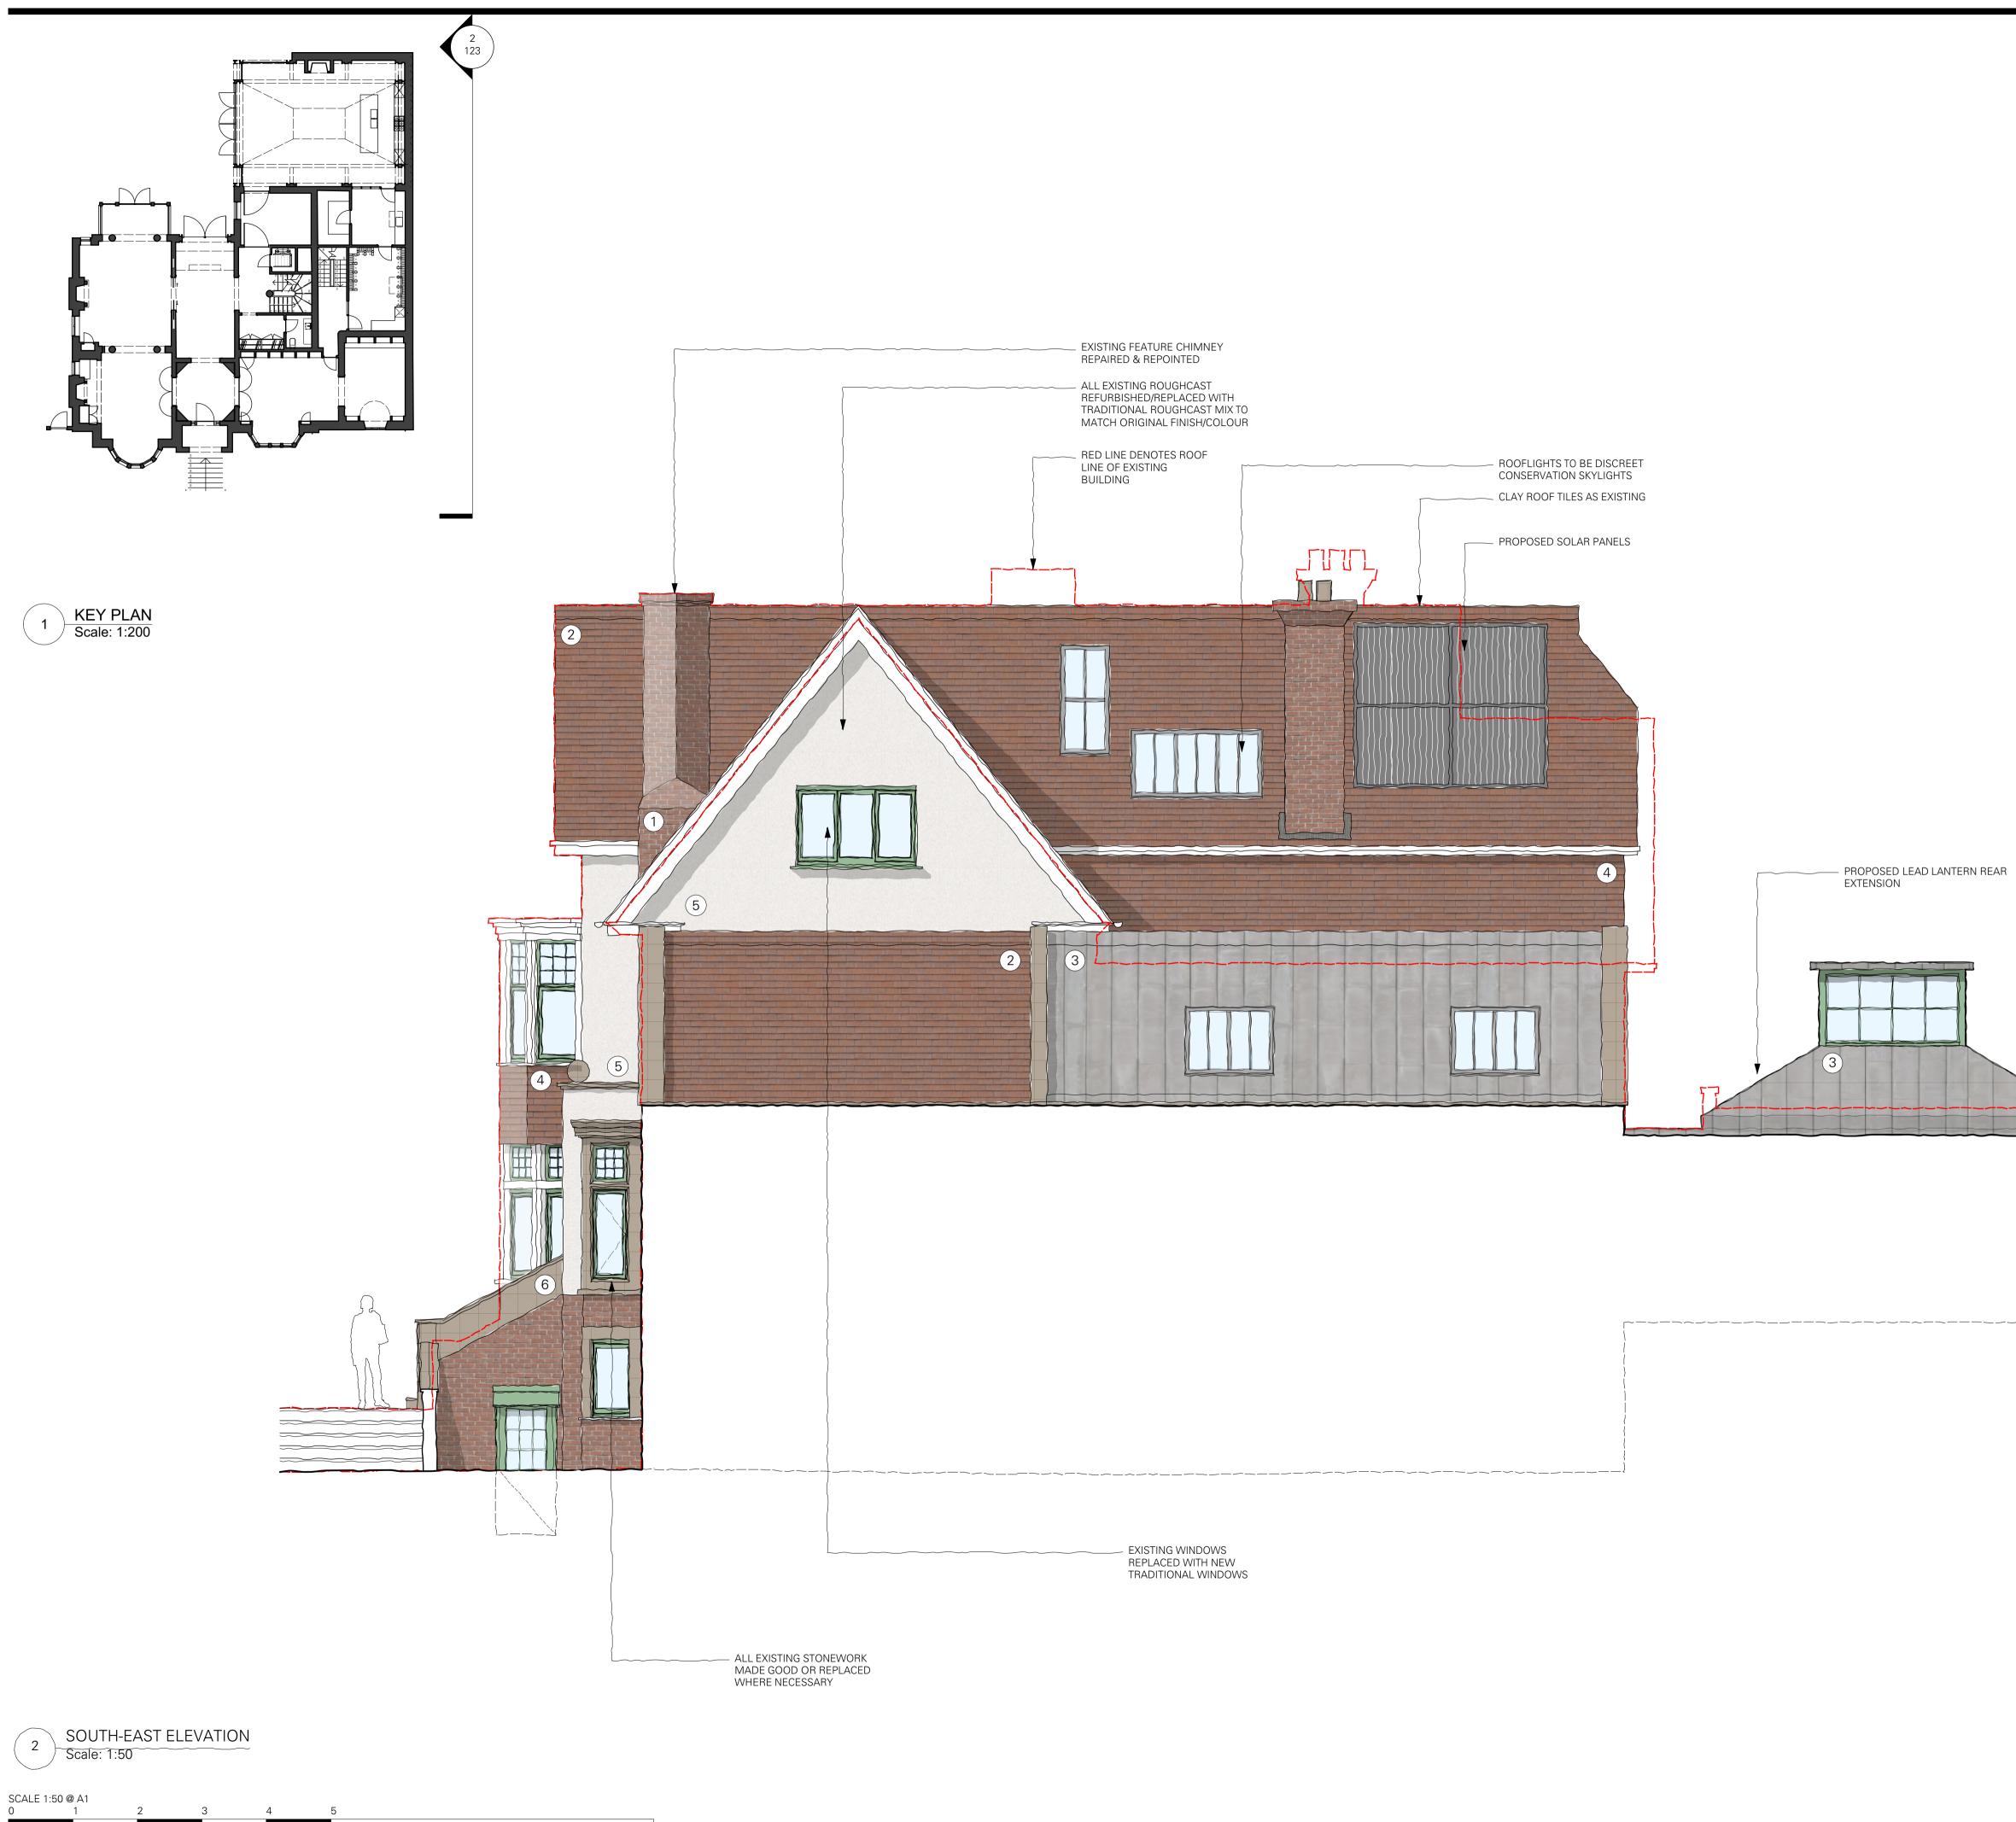

MATERIALS KEY

- 1) RED FACING BRICKWORK
- 2 CLAY ROOF TILES
- 3 LEAD
- (4) CLAY VERTICAL TILE HANGING
- 5 TRADITIONAL ROUGHCAST (LIME MORTAR MIX)
- 6 LIMESTONE NATURAL FINISH

© Do not scale working dimensions from this drawing. Read drawings in conjunction with all relevant consultant drawings and specifications. In case of incongruencies between information - consult the architect for final decision. Deviations from these drawings shall not be made without first consulting the architect.

NOTES



| СН    | PORCH NON-MATERIAL AMENDMENT    | 18/12/20   | 4    |
|-------|---------------------------------|------------|------|
| СН    | PORCH/DORMERS REVISED           | 19/08/20   | 3    |
| СН    | SOLAR PANELS ADDED              | 11/08/20   | 2    |
| FGC   | FOR PRE-PLANNING APPLICA