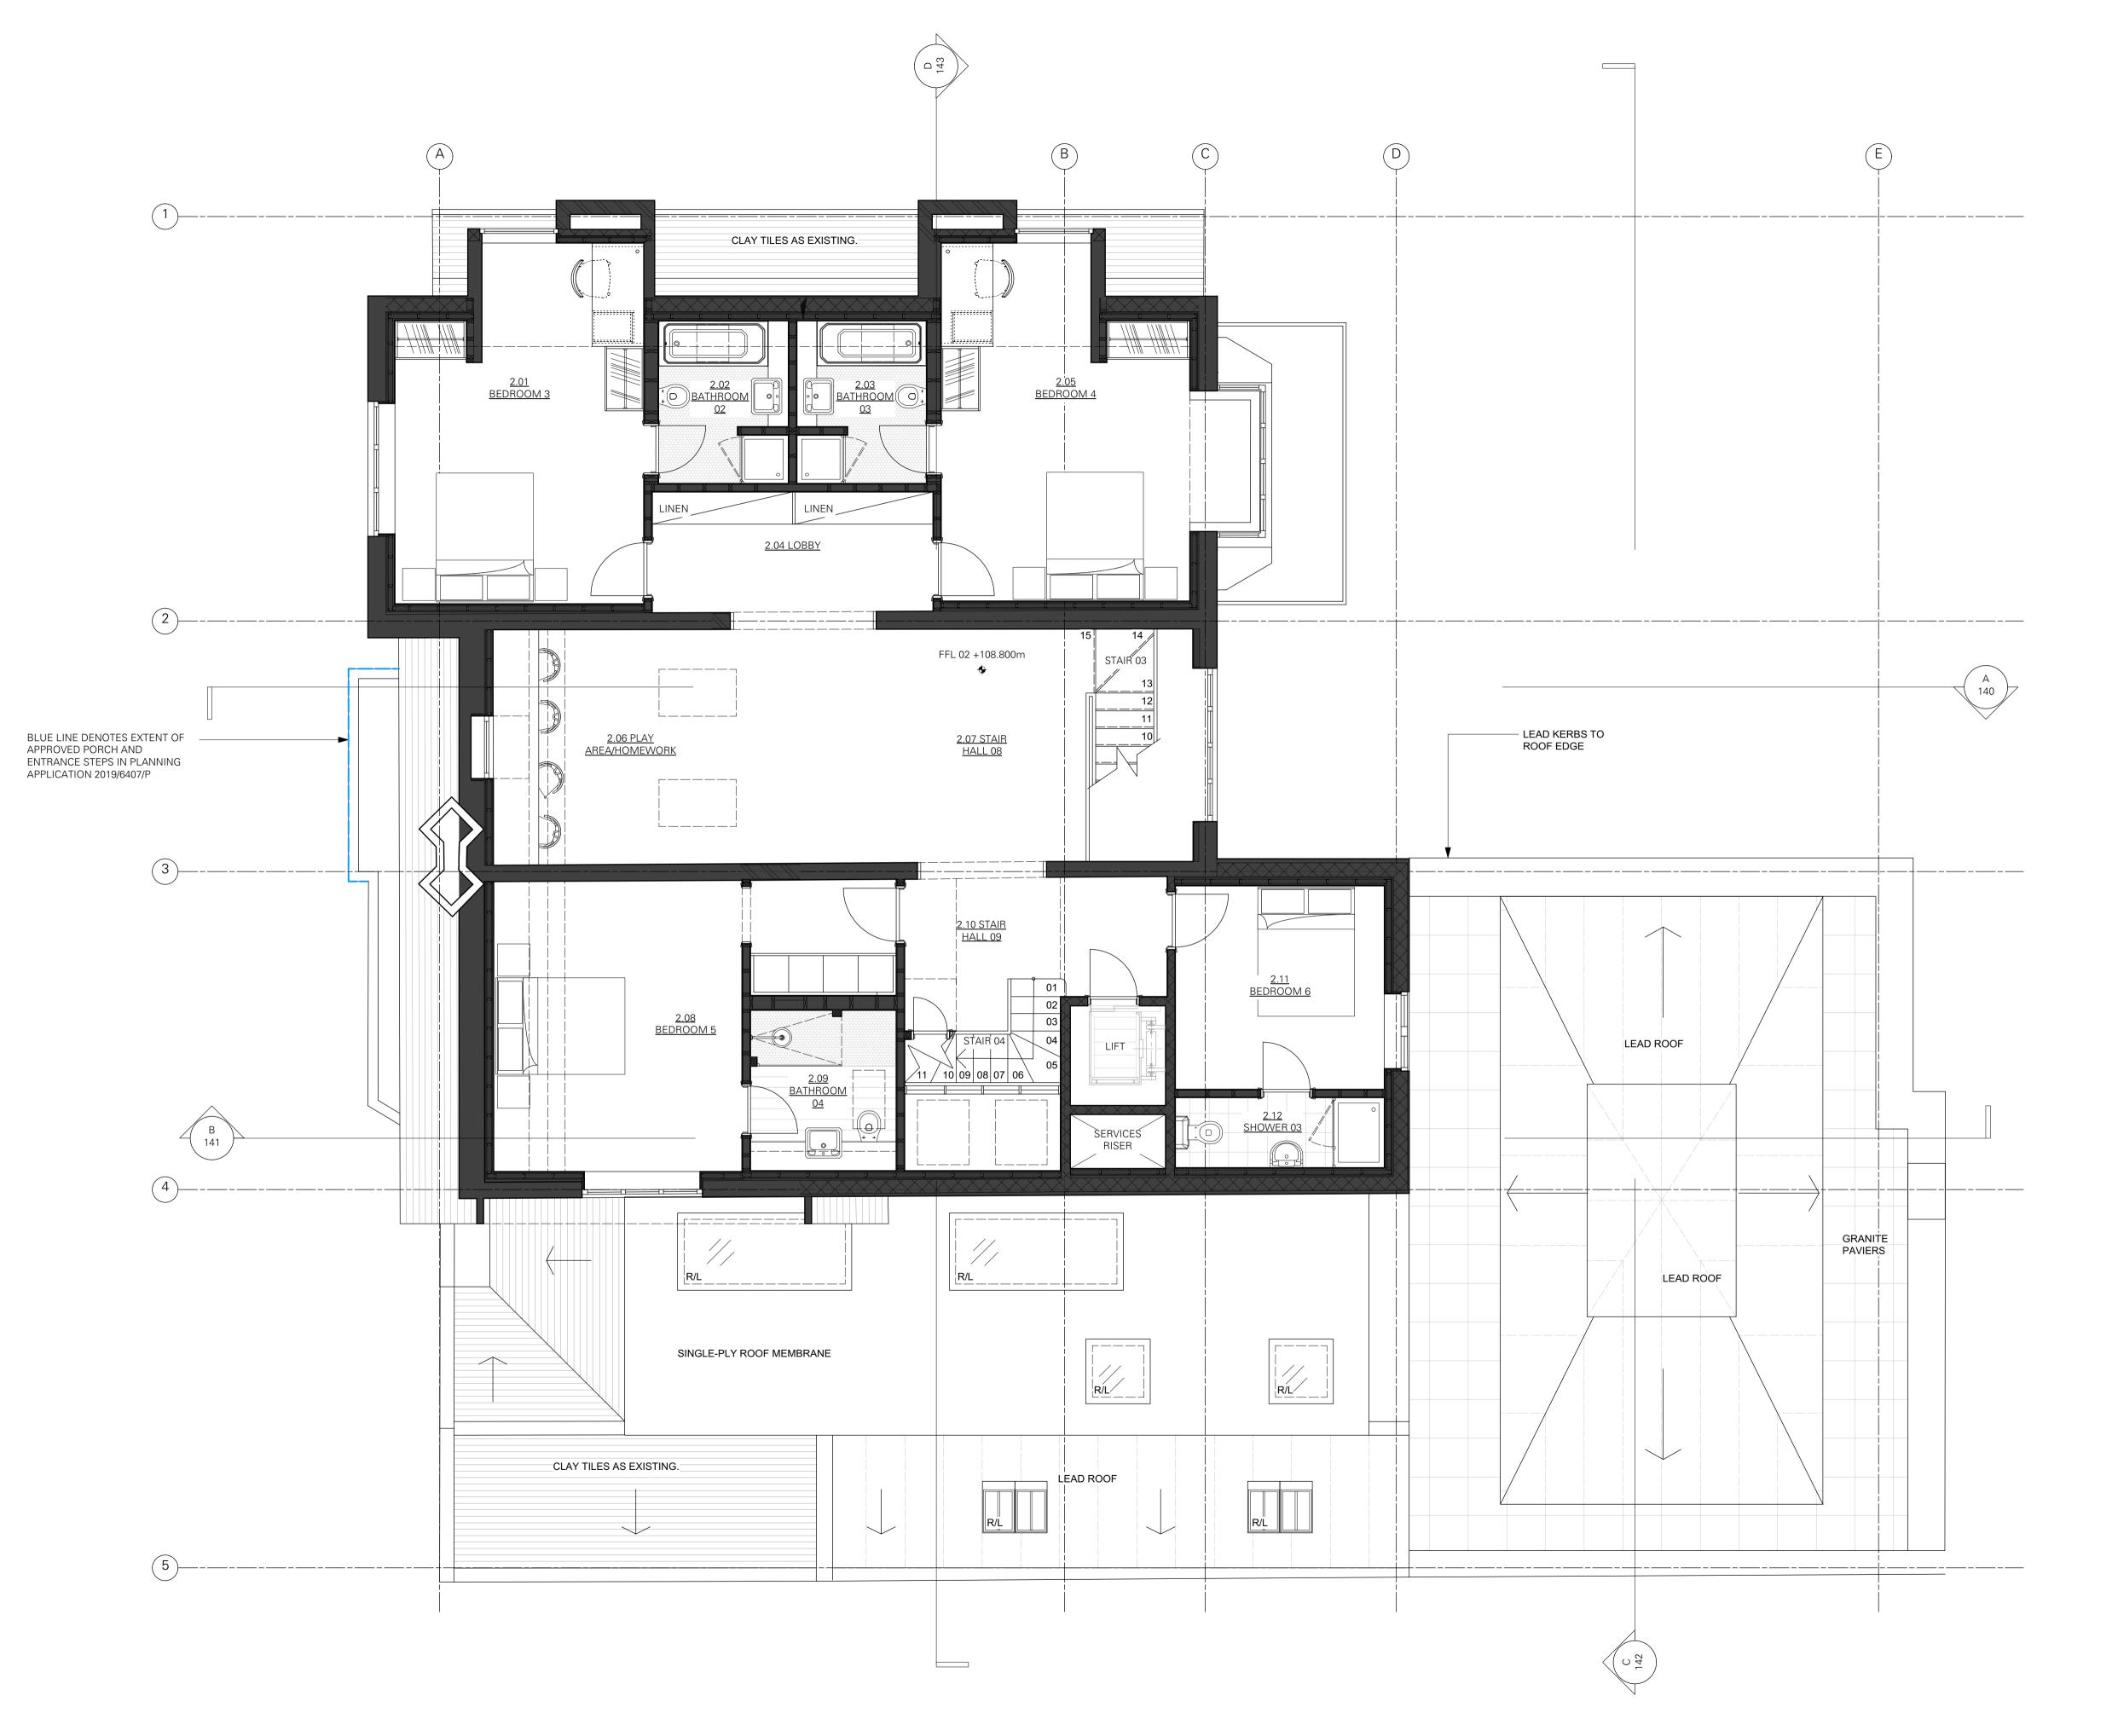

CH PORCH NON-MATERIAL AMENDMENT 18/12/20 2
CH PORCH/DORMERS REVISED 19/08/20 1
FGC FOR PLANNING APPLICATION 15/08/2019 0
CHECK REVISION NOTES DATE REV.
28 REDINGTON ROAD, LONDON, NW3 7RB

PROPOSED SECOND FLOOR

FOR NON-MATERIAL AMENDMENT

350 1:50 103 2

JOB NO. SCALE (AS SHOWN) DRAWING NO. REV

Thomas Croft Architects
Studio 117
Great Western Studios
65 Alfred Road
London, W2 5EU
United Kingdom
+44 (0)20 8962 0066
email@thomascroft.com
www.thomascroft.com