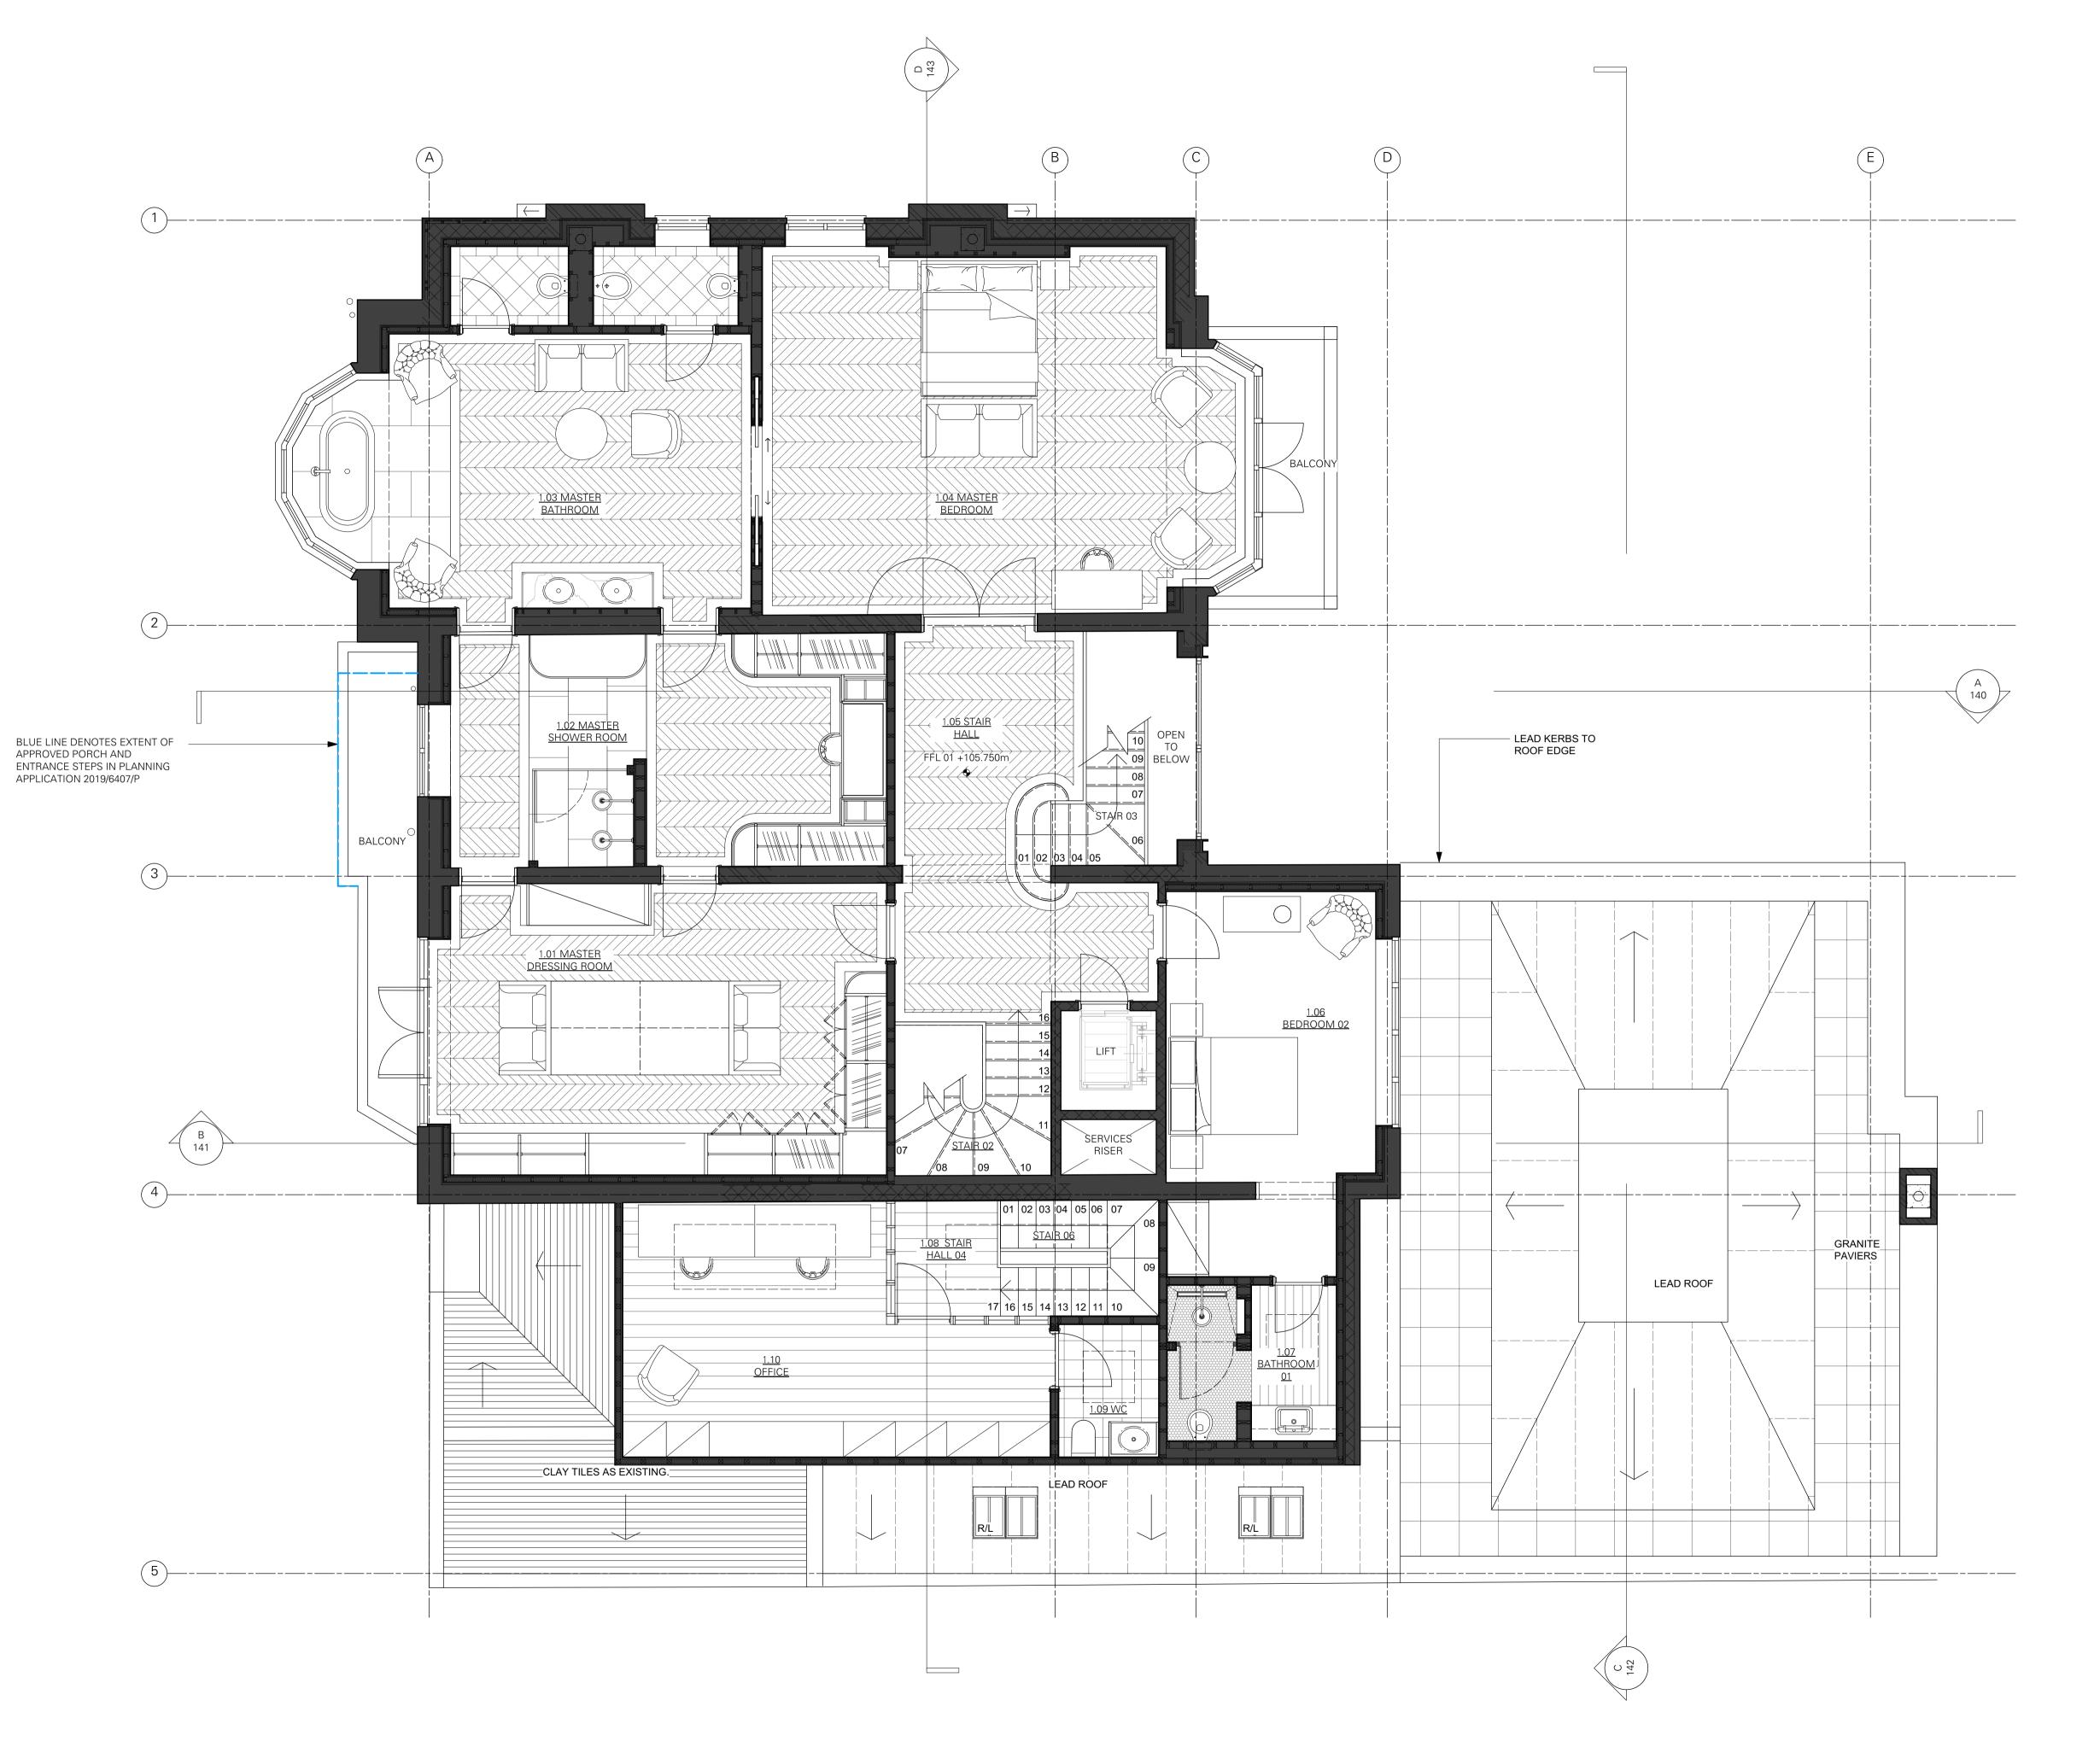

> CH PORCH NON-MATERIAL AMENDMENT 18/12/20 2 CH PORCH/DORMERS REVISED 19/08/20 FGC FOR PLANNING APPLICATION 15/08/2019 0 DATE REV. CHECK REVISION NOTES 28 REDINGTON ROAD, LONDON, NW3 7RB PROPOSED FIRST FLOOR PLAN

FOR NON-MATERIAL AMENDMENT

TRAWING STATUS

350 1:50 102 2

JOB NO. SCALE (AS SHOWN) DRAWING NO. REV

Thomas Croft Architects Studio 117 Great Western Studios 65 Alfred Road London, W2 5EU United Kingdom +44 (0)20 8962 0066 email@thomascroft.com www.thomascroft.com