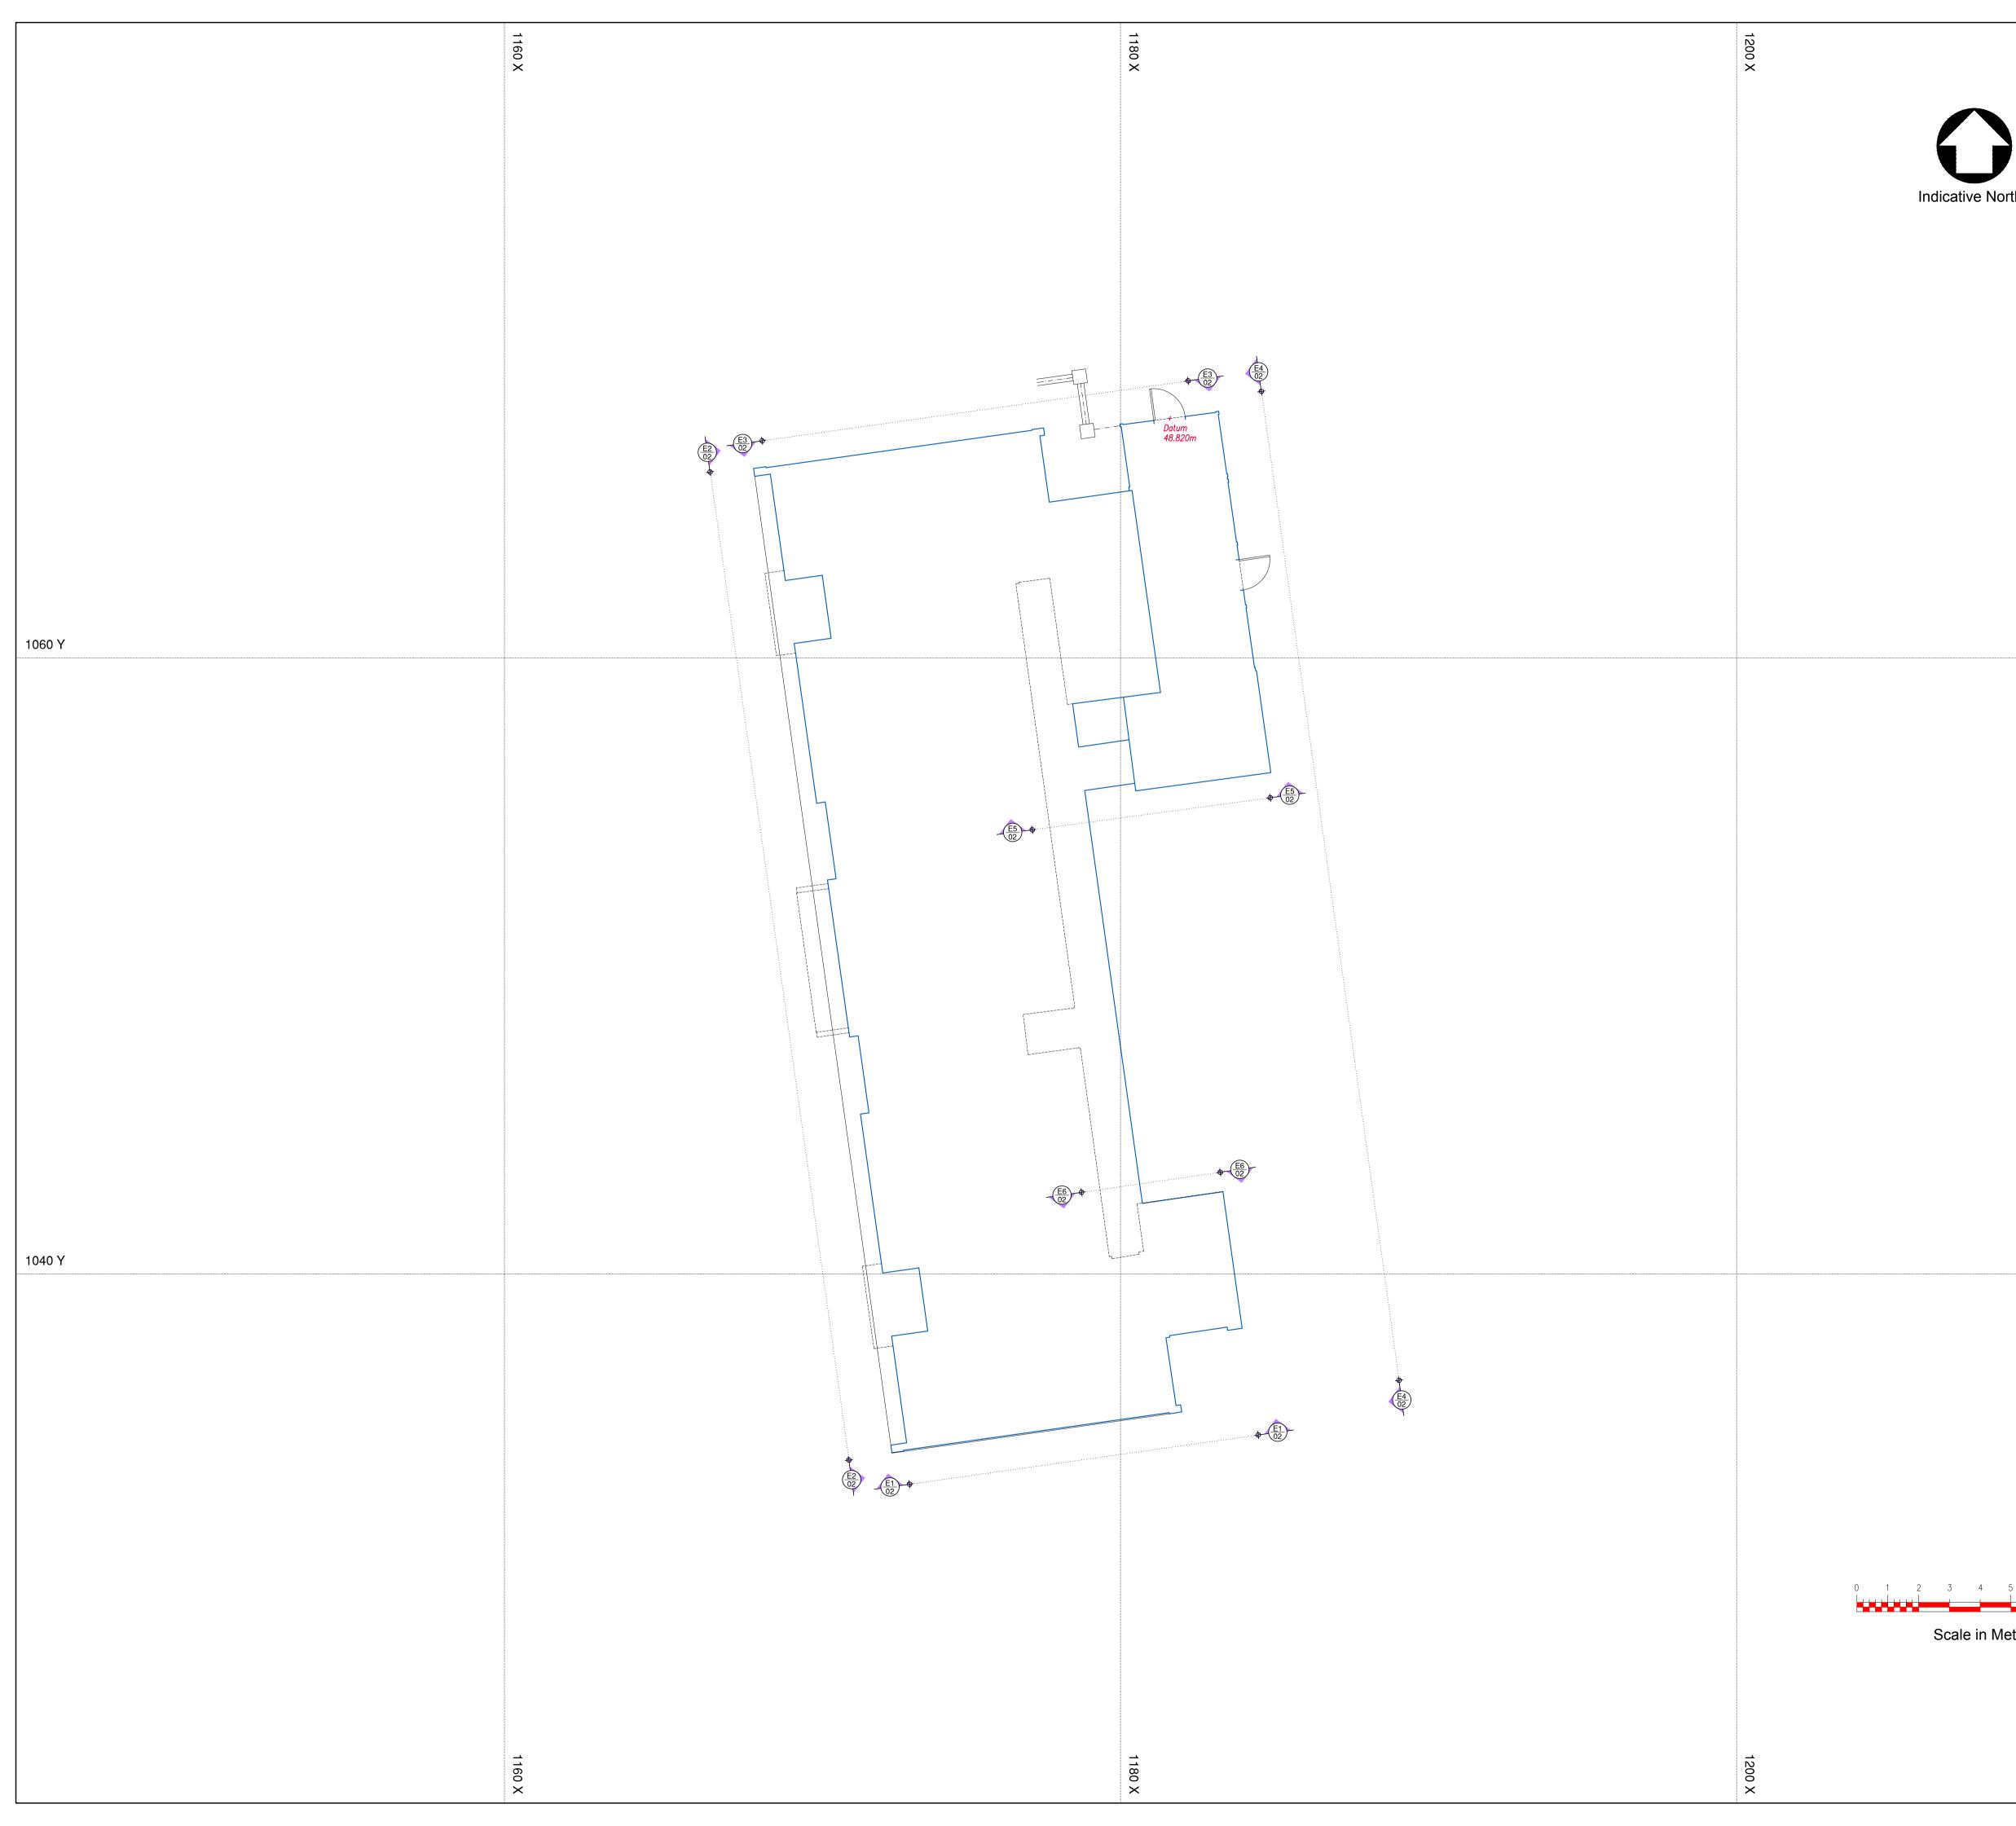

|        | J     |
|--------|-------|
| cative | North |

|                                                                                                                   | AbbreviationsABAir BrickAVAir ValveBBBelisha BeaconBGPBreak Glass PointBKBrickBOBollardBSBus StopBTBritish Telecom coverCFloor to Cill heightC/BClose BoardCLCover LevelC/LChain LinkCOColumnCONCConcreteCPCatch PitCPLCoping LevelCPSConcrete Paving SlabsCTVCable Television CoverDKDrop KerbDHDoor HeightEPElectricity PoleEREathing RodFBFlower BedFCFalse CeilingFEFire EscapeFHFire HydrantFHRFire Hose ReelFLFloor LevelFPFlag PoleGPGate PostGUGullyGVGas ValveHCill to Head heightHTHeightICInspection CoverILInvert Level | JBJunctKOKerbLBLitterLPLampLWLightMHManhMKMarkeMTMeterOHOverfPMParkinPBPost 1P/RPost 2PTPost 3P/RPost 4RERoddRETRetainSCStop 4SVPSoil VTCBTelepTBMTempTPTelegTLTraffidTKTankUTLUnabVVentVPVentWMWasteWPWaste | Post<br>Well<br>ole<br>er<br>Jry<br>head<br>ng Meter<br>Box<br>& Rail<br>& Wire<br>sign<br>Sign<br>d Steel Stansion<br>d Steel Joist<br>Water Pipe<br>Cock<br>ent Pipe<br>hone Call Box<br>. Bench Mark<br>raph Pole<br>c Light<br>he To Lift |  |
|-------------------------------------------------------------------------------------------------------------------|-------------------------------------------------------------------------------------------------------------------------------------------------------------------------------------------------------------------------------------------------------------------------------------------------------------------------------------------------------------------------------------------------------------------------------------------------------------------------------------------------------------------------------------|--------------------------------------------------------------------------------------------------------------------------------------------------------------------------------------------------------------|-----------------------------------------------------------------------------------------------------------------------------------------------------------------------------------------------------------------------------------------------|--|
|                                                                                                                   | Notes $3050$ Ceiling Height $3050$ Level $+20.00$ Floor Level $+20.00$ Floor Level $+20.00$ Ceiling Level $+20.00$ Soffit Level $+20.00$ False Ceiling Level $+20.00$ Floor to cill height $c-1234$ Cill to head height $h-1234$ Door heightDH2000                                                                                                                                                                                                                                                                                  | Arch<br>Radiator<br>Station<br>Hedge<br>Steep slope<br>Fence<br>Foul pipe<br>Storm pipe                                                                                                                      |                                                                                                                                                                                                                                               |  |
| 1060 Y                                                                                                            | Survey Coordinates and Grid<br>Please note that the grid shown of<br>Arbitrary<br>Arbitrary but related to bu<br>Arbitrary but approx. rela<br>Best fit to an Ordnance S<br>Related to the Ordnance                                                                                                                                                                                                                                                                                                                                 | uilding line<br>ted to North<br>Survey Digital She                                                                                                                                                           | et                                                                                                                                                                                                                                            |  |
|                                                                                                                   | Levels Please note that the levels shown Arbitrary and related to a Related to an Ordnance Related to the Ordnance Level positions are indicated by a Bench Mark Type Arbitrary Survey Position By the entrance to As shown on the b Value 48.820m                                                                                                                                                                                                                                                                                  | temporary bench<br>Survey Bench Ma<br>Survey National<br>cross or the dec<br>the flats                                                                                                                       | n mark<br>nrk<br>GPS Network                                                                                                                                                                                                                  |  |
|                                                                                                                   | Trees<br>All trees sizes are approximate a<br>before using information. Where<br>important the services of a tree<br>Notation : diameter of trunk / He<br>Drainage<br>Where drainage covers have be<br>for each individual manhole from<br>other manholes, pipes or gullys<br>is required by accessing the ma<br>then a services trace will be need                                                                                                                                                                                 | e guaranteed tree s<br>expert should be e<br>eight / Spread<br>een lifted data has<br>n the surface and o<br>are assumed. Who<br>nhole or tracing to                                                         | pecies become<br>mployed<br>been recorded<br>connections to<br>ere information                                                                                                                                                                |  |
|                                                                                                                   | Revision                                                                                                                                                                                                                                                                                                                                                                                                                                                                                                                            |                                                                                                                                                                                                              | Date By                                                                                                                                                                                                                                       |  |
| 1040 Y                                                                                                            |                                                                                                                                                                                                                                                                                                                                                                                                                                                                                                                                     |                                                                                                                                                                                                              |                                                                                                                                                                                                                                               |  |
| Cob Tree House Oldbury Lane Ightham Kent TN15 9DA<br>Tel : 01732 469100 Fax : 01732 469101 E : post@cadplan.co.uk |                                                                                                                                                                                                                                                                                                                                                                                                                                                                                                                                     |                                                                                                                                                                                                              |                                                                                                                                                                                                                                               |  |
|                                                                                                                   | Clie<br>Lawtech (                                                                                                                                                                                                                                                                                                                                                                                                                                                                                                                   |                                                                                                                                                                                                              |                                                                                                                                                                                                                                               |  |
| Project<br>1-19 Mulletsfield<br>Cromer Street<br>London WC1H 8LJ                                                  |                                                                                                                                                                                                                                                                                                                                                                                                                                                                                                                                     |                                                                                                                                                                                                              |                                                                                                                                                                                                                                               |  |
|                                                                                                                   | Drawing Title<br>Outline site plan                                                                                                                                                                                                                                                                                                                                                                                                                                                                                                  |                                                                                                                                                                                                              |                                                                                                                                                                                                                                               |  |
|                                                                                                                   | Sheet/Scale         Date           A1@1:100         07/12/20                                                                                                                                                                                                                                                                                                                                                                                                                                                                        | Drawn<br>M.R.H                                                                                                                                                                                               | Checked<br>C.S.D.                                                                                                                                                                                                                             |  |
|                                                                                                                   | Project No. Drawing No. 12183 01                                                                                                                                                                                                                                                                                                                                                                                                                                                                                                    | Preliminary                                                                                                                                                                                                  | Revision                                                                                                                                                                                                                                      |  |

Scale in Metres @ 1:100