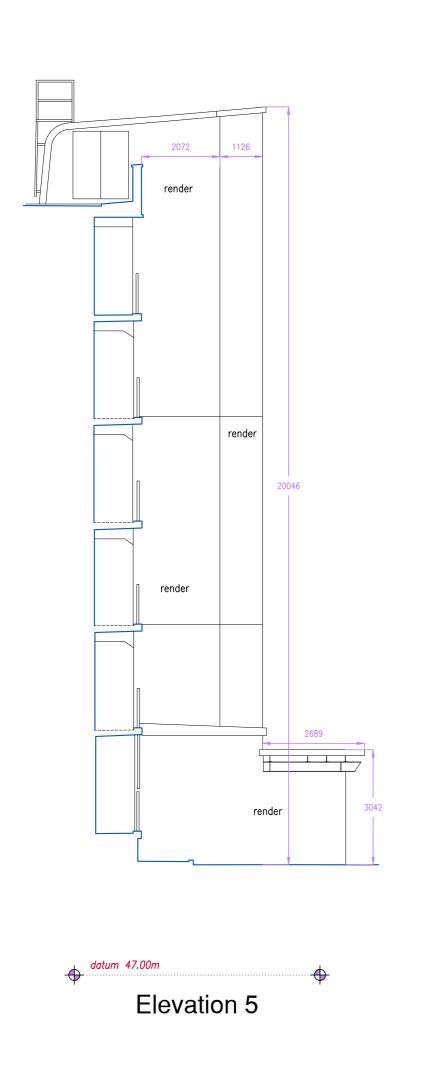

Cob Tree House Oldbury Lane Ightham Kent TN15 9DA T . 01732 469100 F . 01732 469101 E . post@cadplan.co.uk

Lawtech Group Ltd

Project

1-24 Northiam **Cromer Street** London WC1H 8LB

Existing/ Proposed South and North recessed Elevations E5,E6