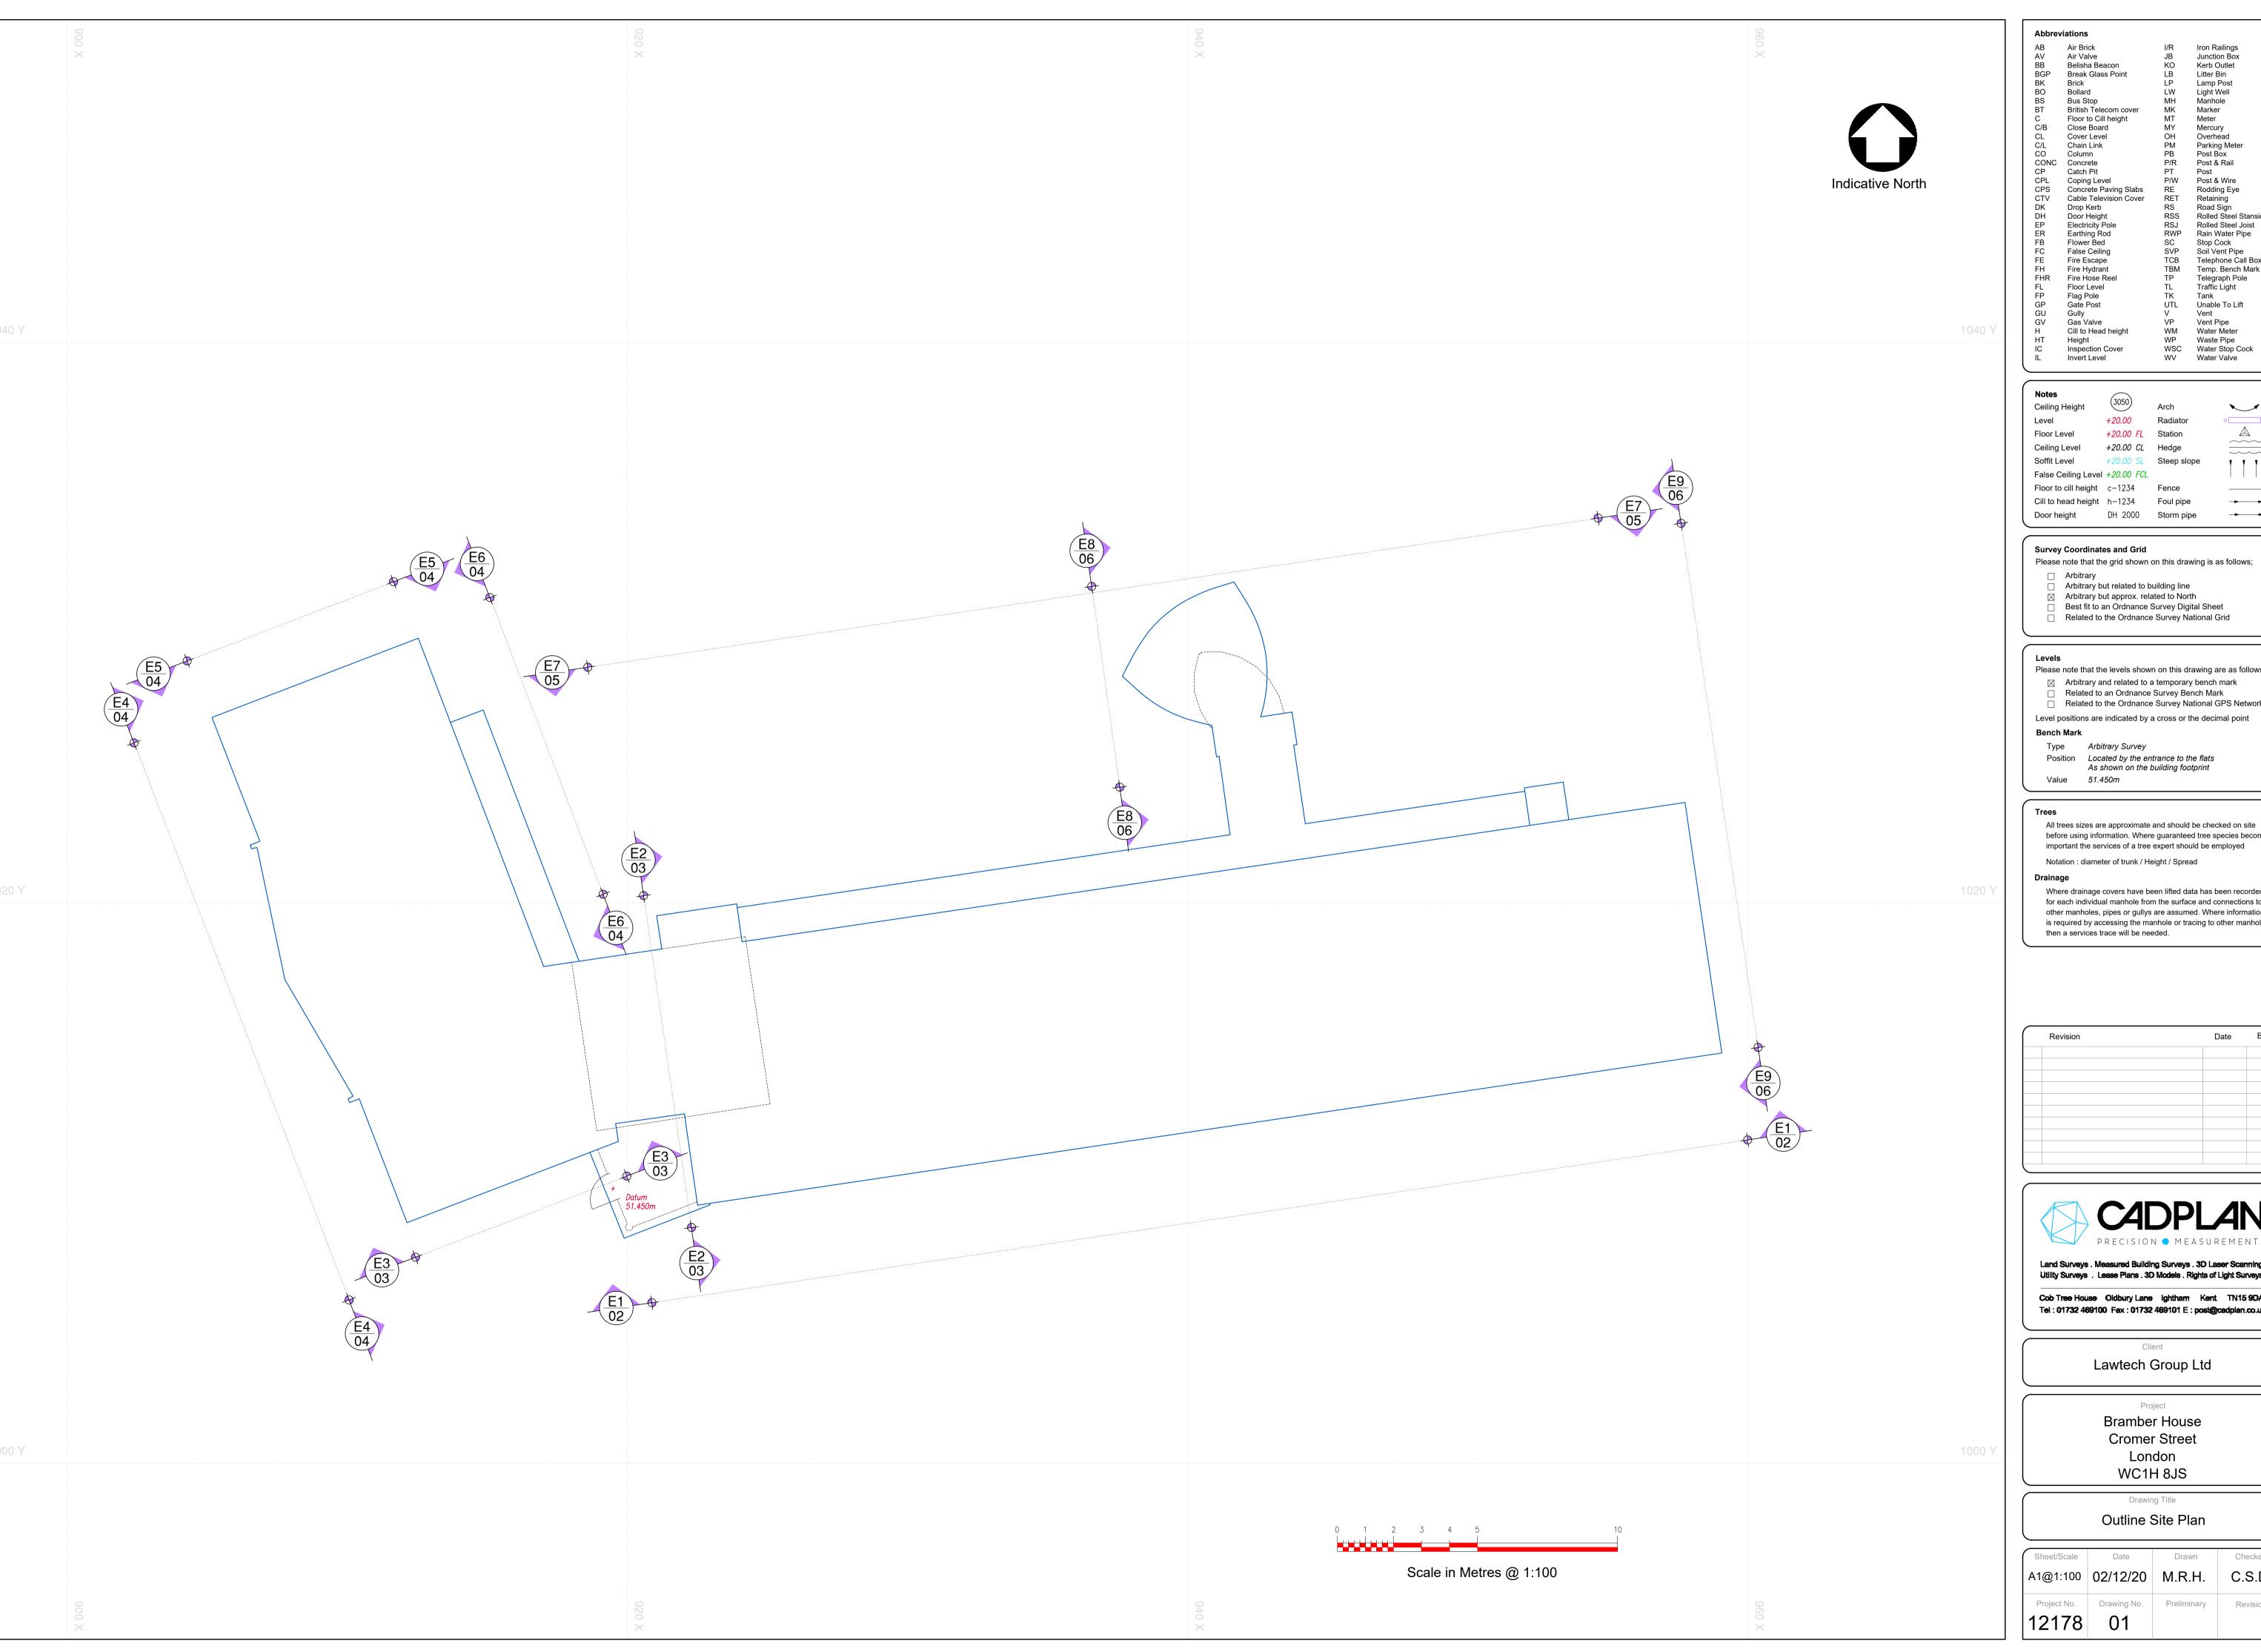

**Abbreviations** Junction Box Kerb Outlet Lamp Post Light Well
Manhole
Marker
Meter
Mercury
Overhead
Parking Meter
Post Box British Telecom cover Floor to Cill height Cover Level CO Column
CONC Concrete
CP Catch Pit
CPL Coping Level
CPS Concrete Paving Slabs
CTV Cable Television Cover
DK Drop Kerb
DH Door Height
EP Electricity Pole
ER Earthing Rod
FR Post & Rail Post & Wire Rodding Eye Retaining Road Sign RE RET RS Rolled Steel Stansion RSJ RWP SC SVP TCB Rolled Steel Joist Earthing Rod Flower Bed Rain Water Pipe Stop Cock False Ceiling Soil Vent Pipe Fire Escape Telephone Call Box FH Fire Hydrant FHR Fire Hose Reel Temp. Bench Mark Telegraph Pole Traffic Light Floor Level Unable To Lift Vent Vent Pipe UTL V Vent
VP Vent Pipe
WM Water Meter
WP Waste Pipe
WSC Water Stop Cock
WV Water Valve Gully Gas Valve Cill to Head height Height Inspection Cover Invert Level

+20.00 +20.00 FL Station +20.00 CL Hedge False Ceiling Level +20.00 FCL

----

Survey Coordinates and Grid

Please note that the grid shown on this drawing is as follows;

 Arbitrary but related to building line Arbitrary but approx. related to North

Best fit to an Ordnance Survey Digital Sheet

Related to the Ordnance Survey National Grid

Please note that the levels shown on this drawing are as follows; 

☐ Related to an Ordnance Survey Bench Mark ☐ Related to the Ordnance Survey National GPS Network

Position Located by the entrance to the flats As shown on the building footprint

before using information. Where guaranteed tree species become important the services of a tree expert should be employed

Notation : diameter of trunk / Height / Spread

Where drainage covers have been lifted data has been recorded

for each individual manhole from the surface and connections to other manholes, pipes or gullys are assumed. Where information is required by accessing the manhole or tracing to other manholes then a services trace will be needed.

Land Surveys . Measured Building Surveys . 3D Laser Scanning Utility Surveys . Lease Plans . 3D Models . Rights of Light Surveys

Cob Tree House Oldbury Lane Ightham Kent TN15 9DA Tel: 01732 469100 Fax: 01732 469101 E: post@cadplan.co.uk

Lawtech Group Ltd

Bramber House **Cromer Street** London WC1H 8JS

Outline Site Plan

| Sneet/Scale | Date        | Drawn       | Checke  |
|-------------|-------------|-------------|---------|
| A1@1:100    | 02/12/20    | M.R.H.      | C.S.I   |
| Project No. | Drawing No. | Preliminary | Revisio |
| 12178       | 01          |             |         |