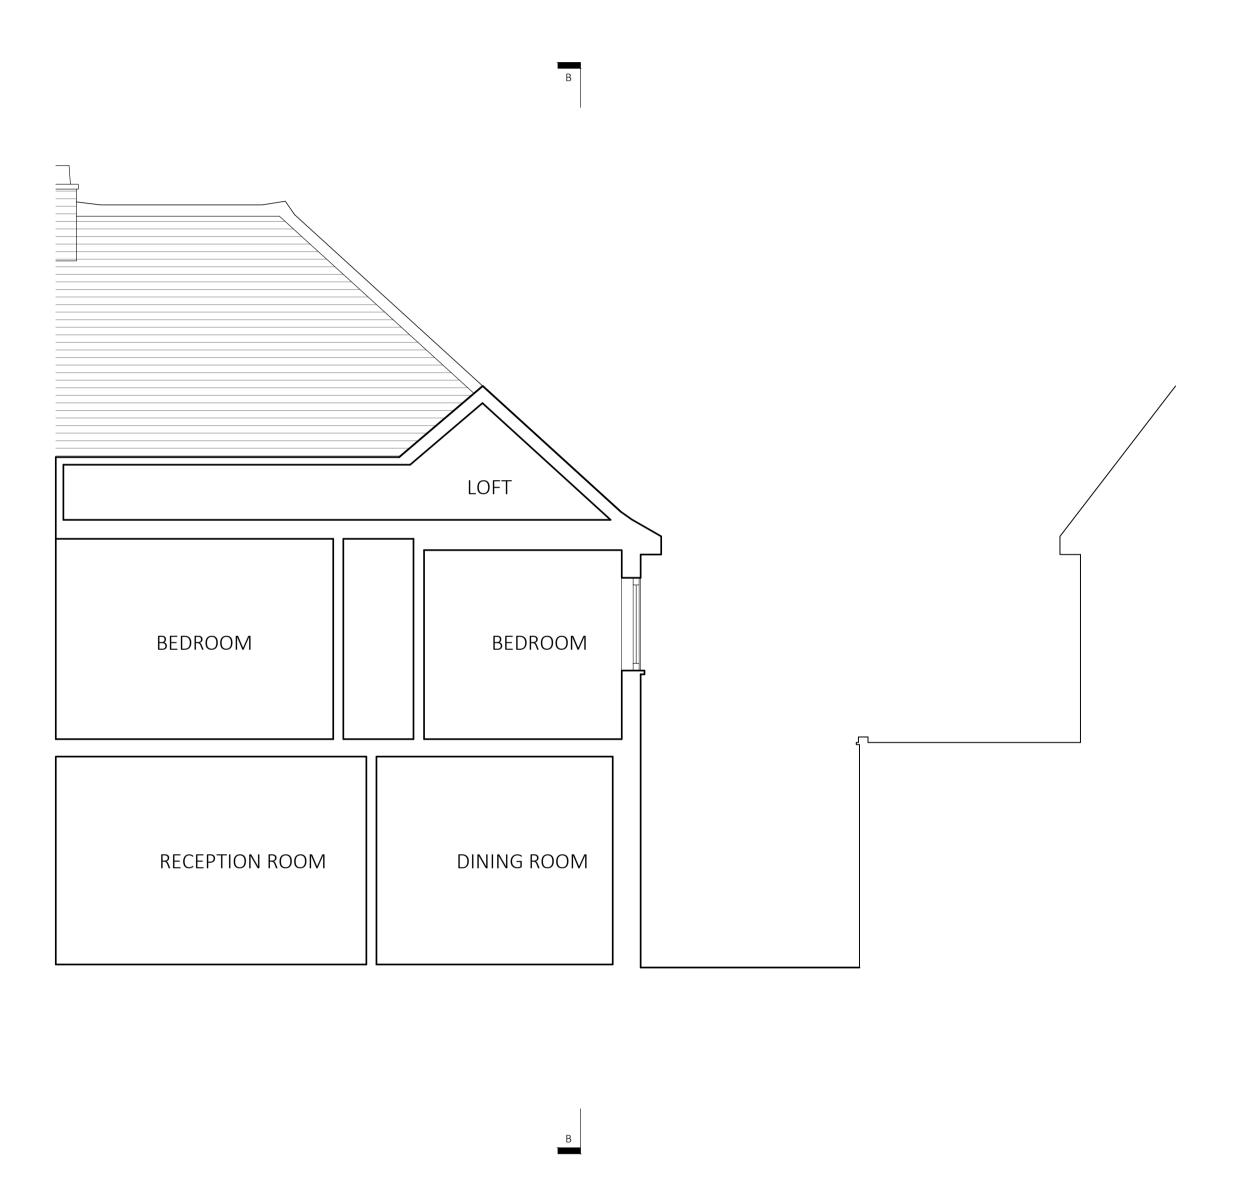

SECTION C-C

| С | 23.12.20 | NO CHANGE FROM EXISTING                                             | JV |
|---|----------|---------------------------------------------------------------------|----|
| В | 17.12.20 | EXTENT OF DEMOLITION AS APPROVED UNDER APPLICATION REF. 2018/2136/P | JV |
| Α | 04.12.20 | NOTE ON MATERIALS AND WINDOWS                                       | JV |

| BAK                                   | . —       | T + 44 (0) 207 229 1558<br>MAIL@NASHBAKER.CO.UK<br>WWW.NASHBAKER.CO.UK |       |  |  |  |
|---------------------------------------|-----------|------------------------------------------------------------------------|-------|--|--|--|
| PROJECT                               | , , , ,   | WN ROAD<br>ON NW3 2XB                                                  |       |  |  |  |
| DRAWING TITLE SECTION C-C AS PROPOSED |           |                                                                        |       |  |  |  |
| JOB NUMBER                            | 1722      | DRAWING NUMBER                                                         | 6_316 |  |  |  |
| DRAWN                                 | JV        | CHECKED                                                                | -     |  |  |  |
| SCALE                                 | 1:50/1:10 | PAPER SIZE<br>O                                                        | A1/A3 |  |  |  |