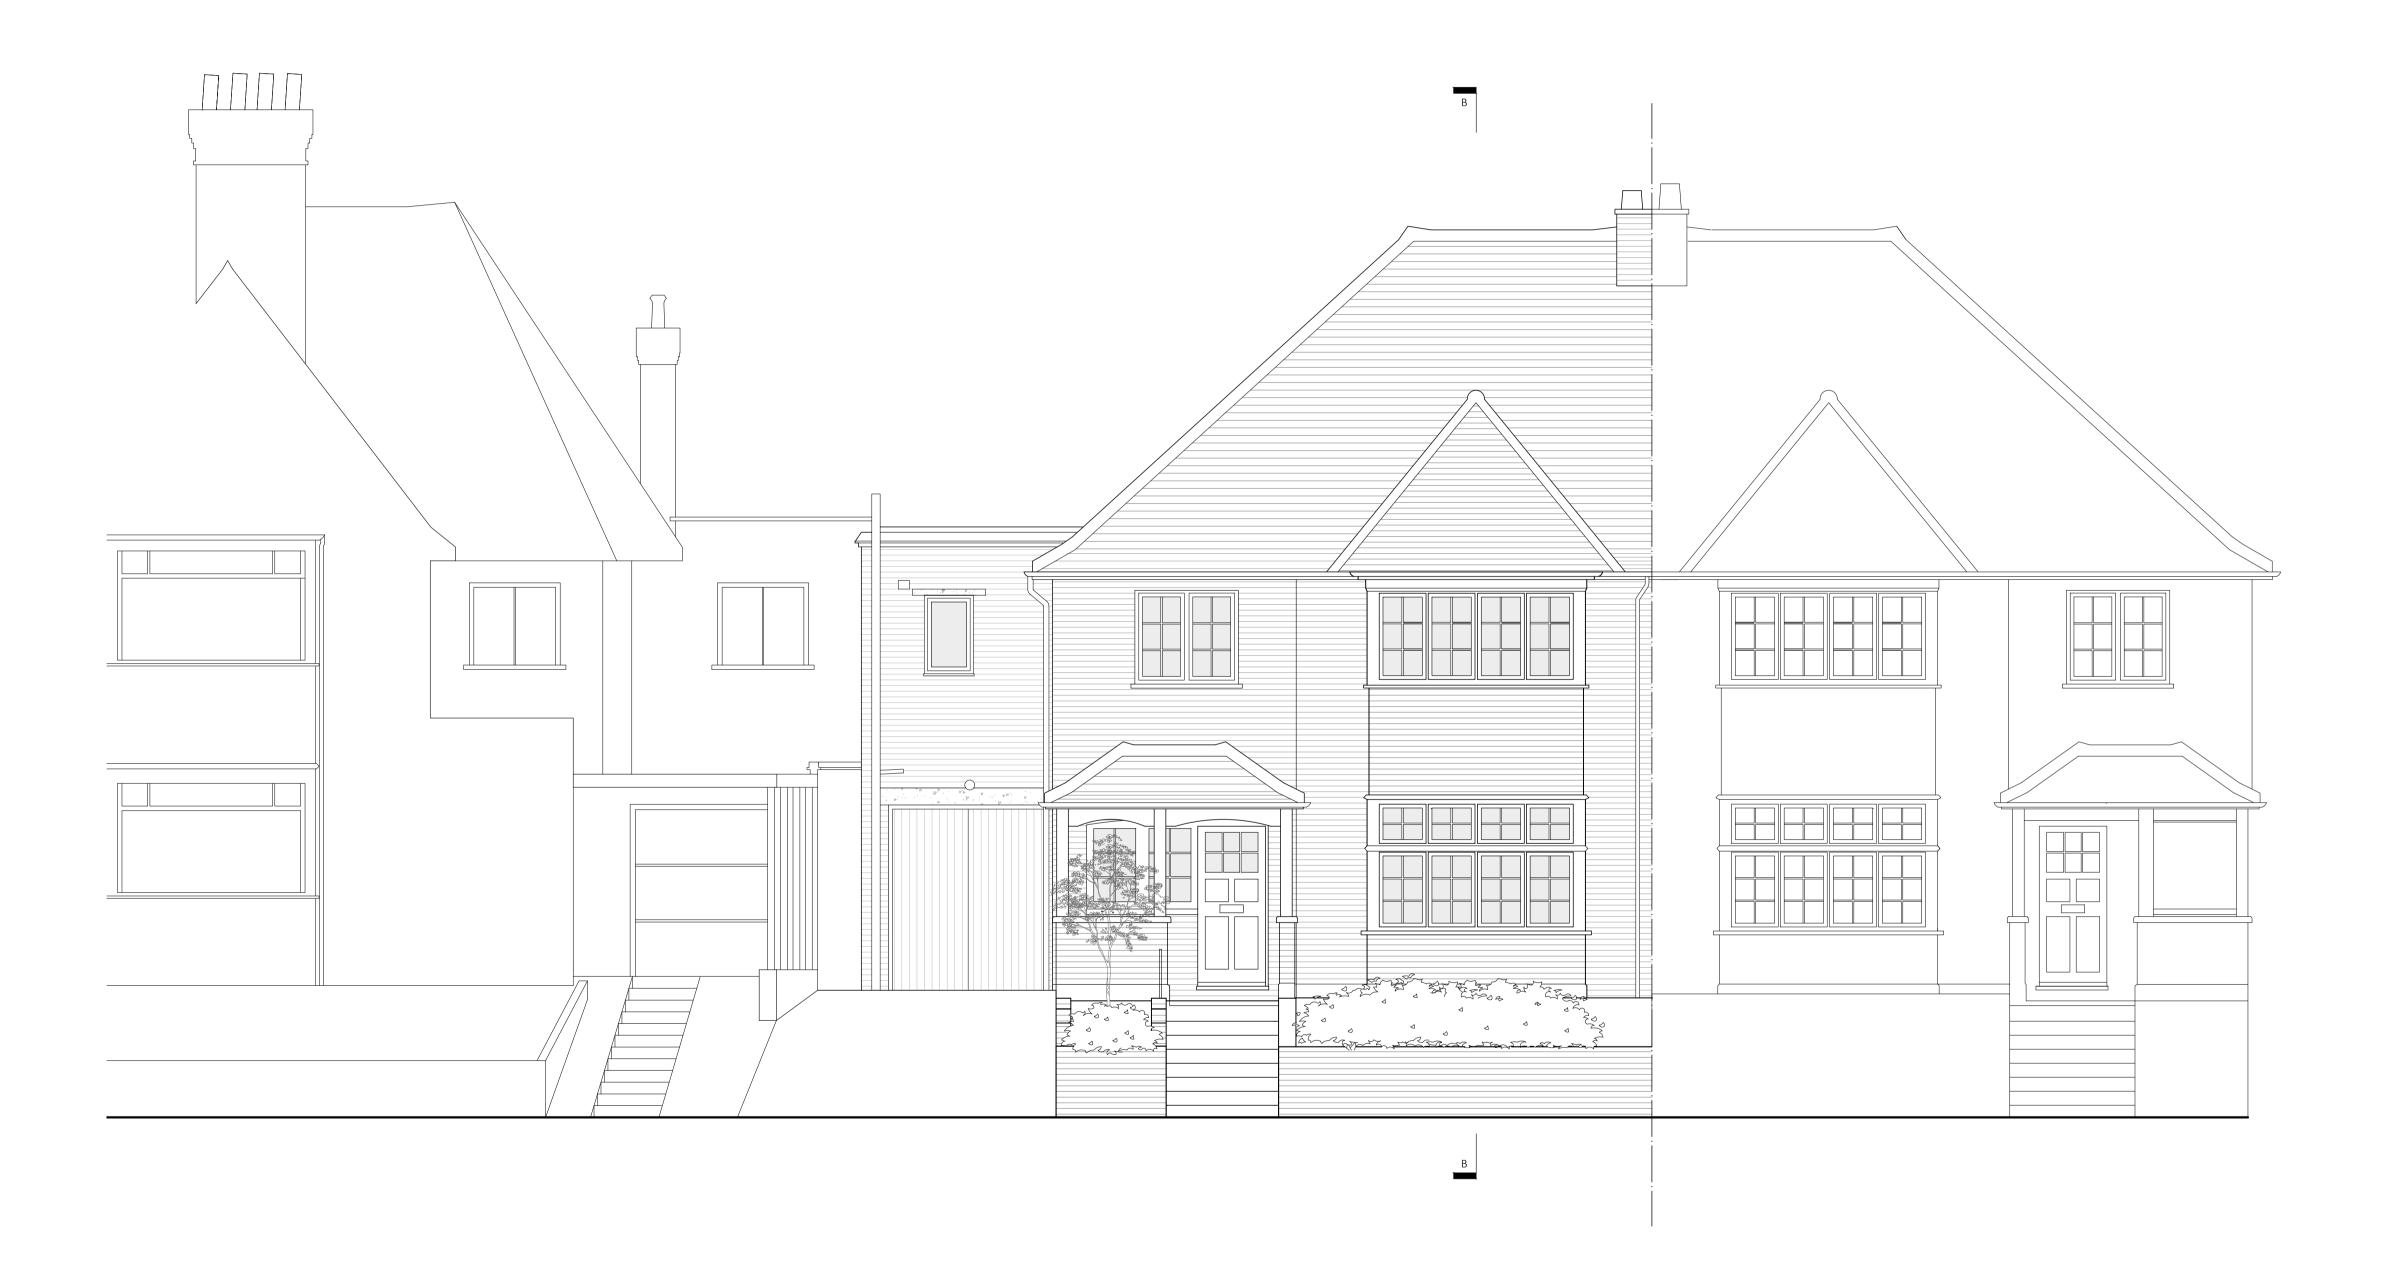

FRONT ELEVATION

## 3 - DEVELOPED DESIGN

- No dimensions to be scaled from this drawing for construction purposes.
   This drawing is to be read in conjunction with all other consultants' drawings, specifications and schedules.
   Any discrepancies found between this drawing and other documents should be referred immediately to the architect and consultants.
   This drawing should be removed from currency immediately after a revised version is issued.
- version is issued.

  5. All dimensions are in millimetres.
  Nash Baker Ltd, trading as Nash Baker Architects. Company Number. 7488262
  Directors: Simon Baker RIBA, Howard Nash ARB

©Copyright Reserved
This drawing is provided solely for the work stage as stated above, and should not be used for any other purpose. This drawing and its subject matter are the confidential and copyright property of Nash Baker Architects and shall not be copied, reproduced, used or disclosed to others without the express prior written authority of Nash Baker Architects

Job No. Dwg No. 1722 6\_310

B 23.12.20 NO CHANGE FROM EXISTING JV A 04.12.20 OMISSION OF PROPOSED CHIMNEY
ADJUSTED ROOF HEIGHT
NOTE ON MATERIALS AND WINDOWS JV

BAKER

T + 44 (0) 207 229 1558

MAIL@NASHBAKER.CO.UK

WWW.NASHBAKER.CO.UK

Rev Date Reason For Issue

PROJECT 75 LAWN ROAD LONDON NW3 2XB DRAWING TITLE FRONT ELEVATION AS PROPOSED DRAWING NUMBER 6\_310 JOB NUMBER 1722

1:50/1:100 PAPER SIZE

REAR ELEVATION - FROM TERRACE