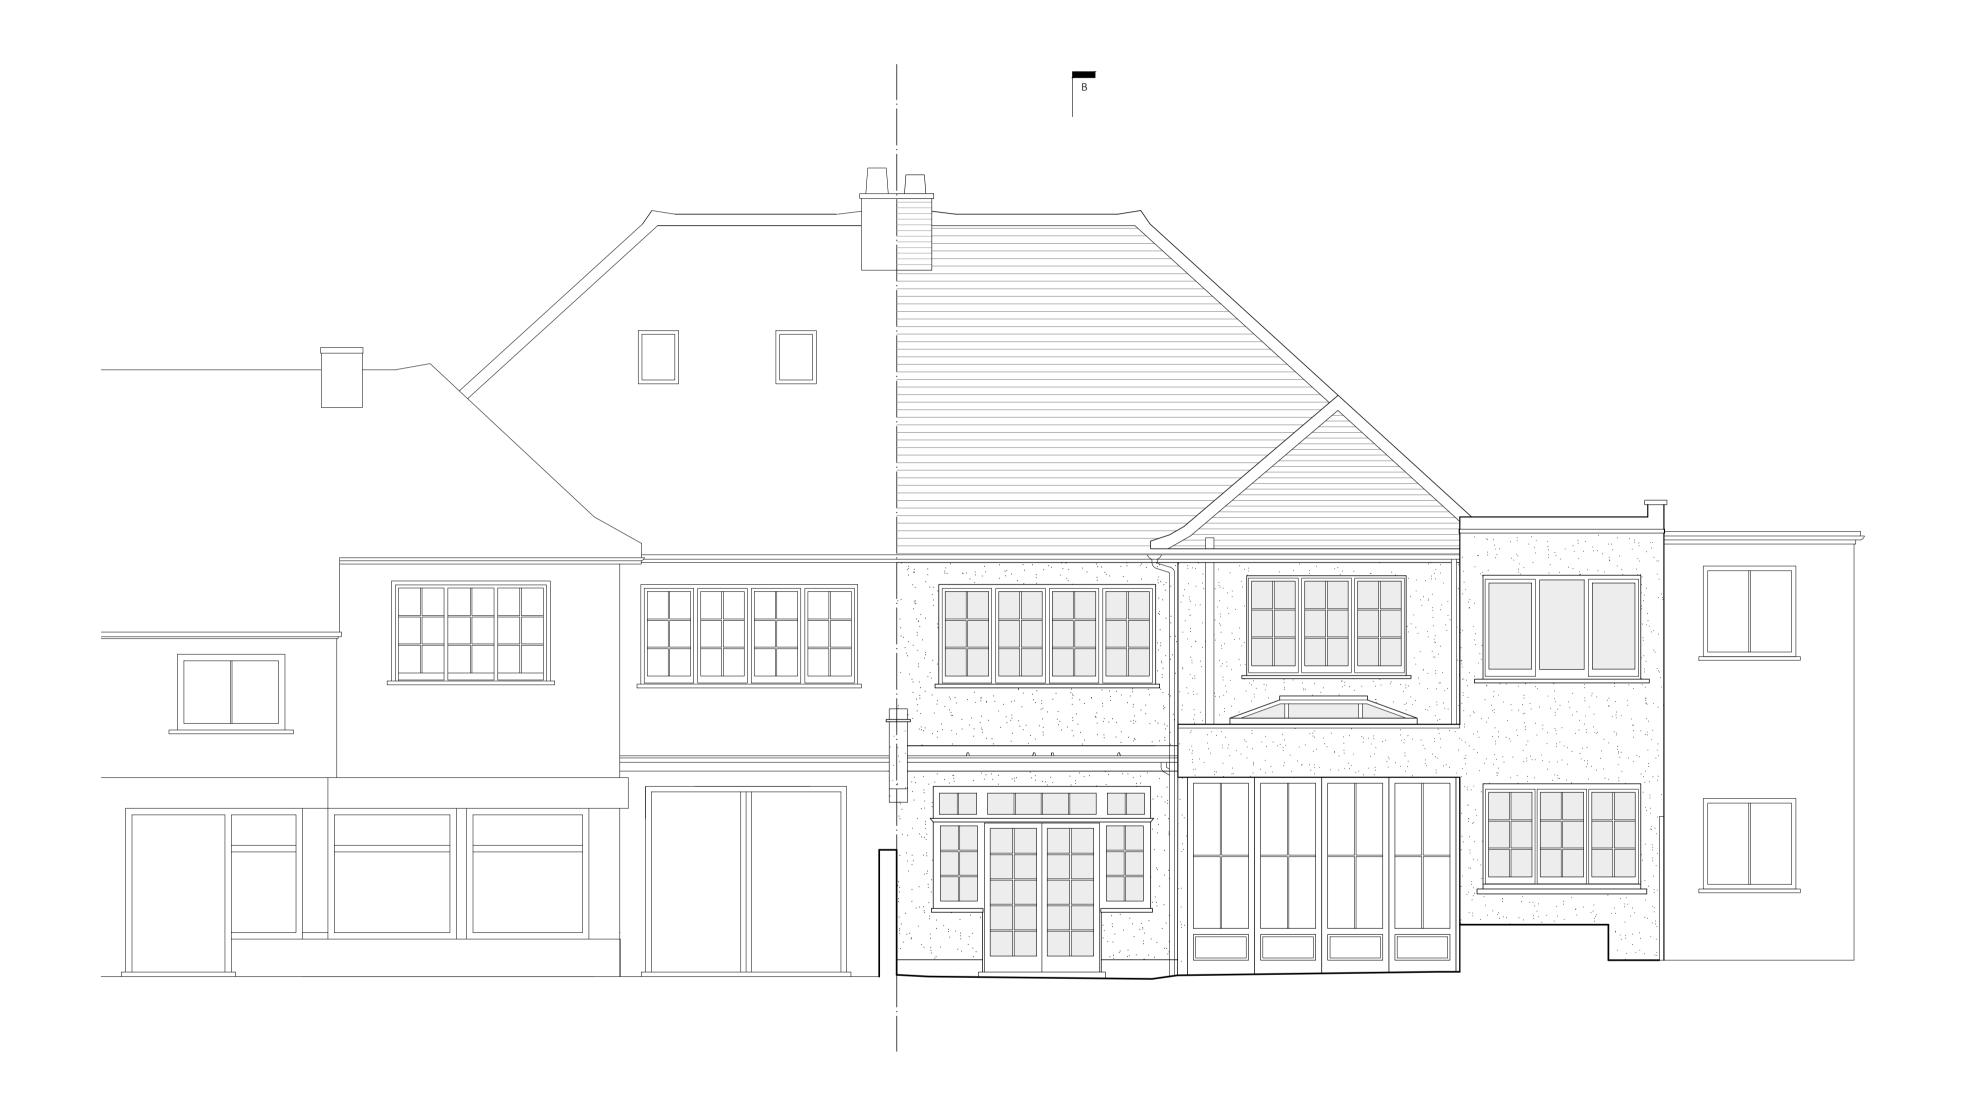

WWW.NASHBAKER.CO.UK

Rev Date Reason For Issue

PROJECT 75 LAWN ROAD LONDON NW3 2XB DRAWING TITLE FRONT ELEVATION AS PROPOSED DRAWING NUMBER 6\_310 JOB NUMBER 1722

1:50/1:100 PAPER SIZE

REAR ELEVATION - FROM TERRACE

## 3 - DEVELOPED DESIGN

- No dimensions to be scaled from this drawing for construction purposes.
   This drawing is to be read in conjunction with all other consultants' drawings, specifications and schedules.
   Any discrepancies found between this drawing and other documents should be referred immediately to the architect and consultants.
   This drawing should be removed from currency immediately after a revised
- version is issued.

  5. All dimensions are in millimetres.
  Nash Baker Ltd, trading as Nash Baker Architects. Company Number. 7488262
  Directors: Simon Baker RIBA, Howard Nash ARB

©Copyright Reserved
This drawing is provided solely for the work stage as stated above, and should not be used for any other purpose. This drawing and its subject matter are the confidential and copyright property of Nash Baker Architects and shall not be copied, reproduced, used or disclosed to others without the express prior written authority of Nash Baker Architects

Dwg No. 1722 6\_311

B 23.12.20 REVISED REAR ELEVATION SHOWING REAR EXTENSION WITH LANTERN RFL. JV A 04.12.20 OMISSION OF PROPOSED CHIMNEY
ADJUSTED ROOF HEIGHT
NOTE ON MATERIALS AND WINDOWS JV

Rev Date Reason For Issue

BAKER

T + 44 (0) 207 229 1558

MAIL@NASHBAKER.CO.UK

WWW.NASHBAKER.CO.UK

PROJECT 75 LAWN ROAD LONDON NW3 2XB

DRAWING TITLE REAR ELEVATION AS PROPOSED

DRAWING NUMBER 6\_311 JOB NUMBER

1:50/1:100 PAPER SIZE A1/A3