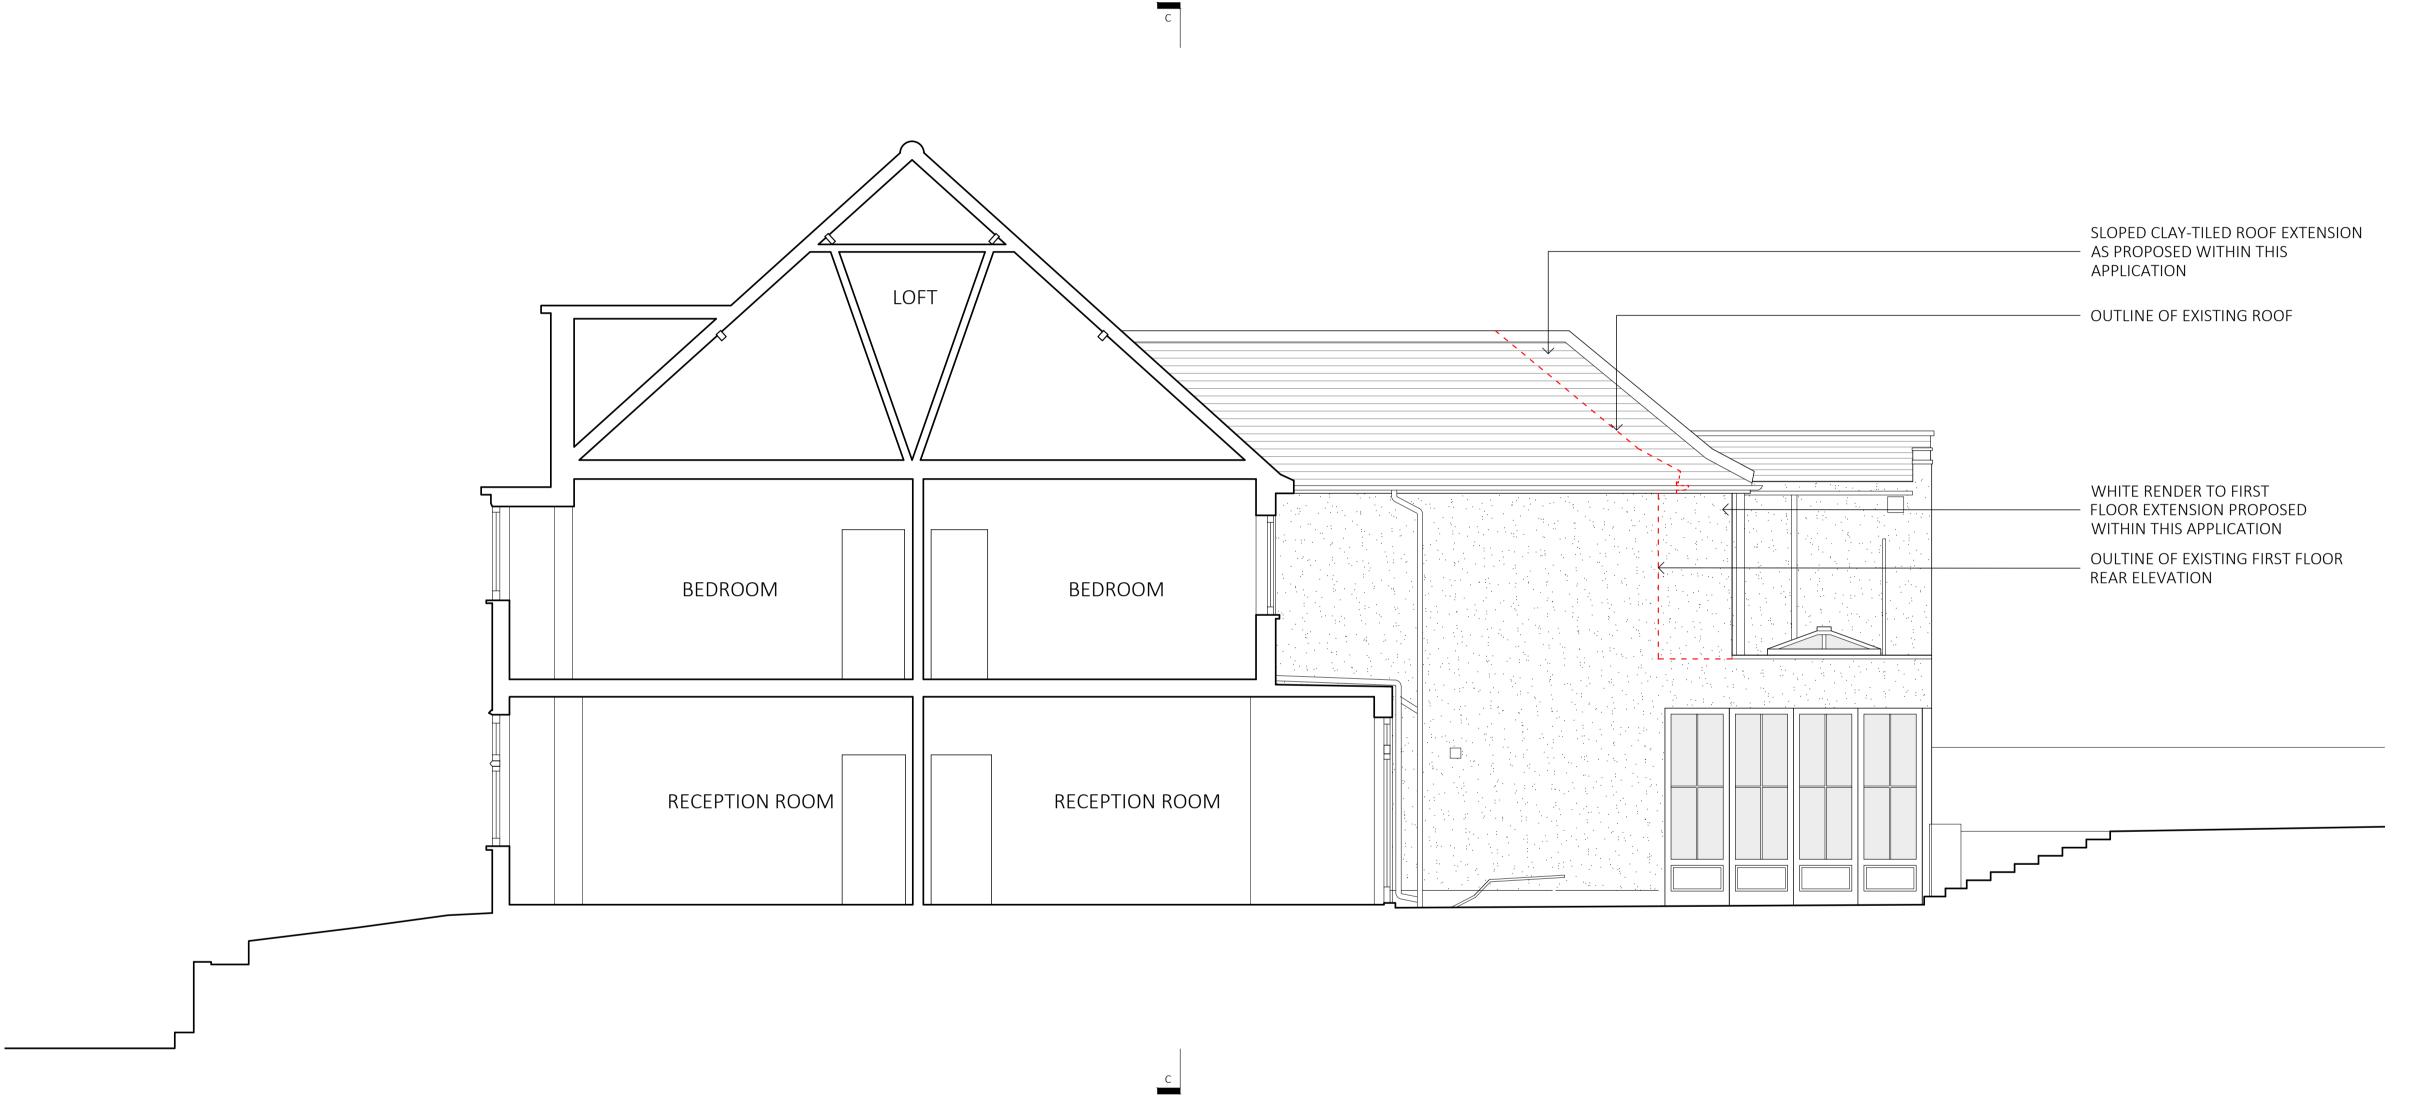

SECTION D - D

B 23.12.20 REVISED SECTION SHOWING EXTENDED ROOFLINE TO REAR A 04.12.20 OMISSION OF PROPOSED CHIMNEY
ADJUSTED ROOF HEIGHT
NOTE ON MATERIALS AND WINDOWS JV

Rev Date Reason For Issue

PROJECT 75 LAWN ROAD

LONDON NW3 2XB DRAWING TITLE SECTION D - D AS PROPOSED

DRAWING NUMBER 6\_313 JOB NUMBER 1722

1:50/1:100 PAPER SIZE

SECTION B-B

3 - DEVELOPED DESIGN

- No dimensions to be scaled from this drawing for construction purposes.
   This drawing is to be read in conjunction with all other consultants' drawings, specifications and schedules.
   Any discrepancies found between this drawing and other documents should be referred immediately to the architect and consultants.
   This drawing should be removed from currency immediately after a revised version is issued.
- version is issued.