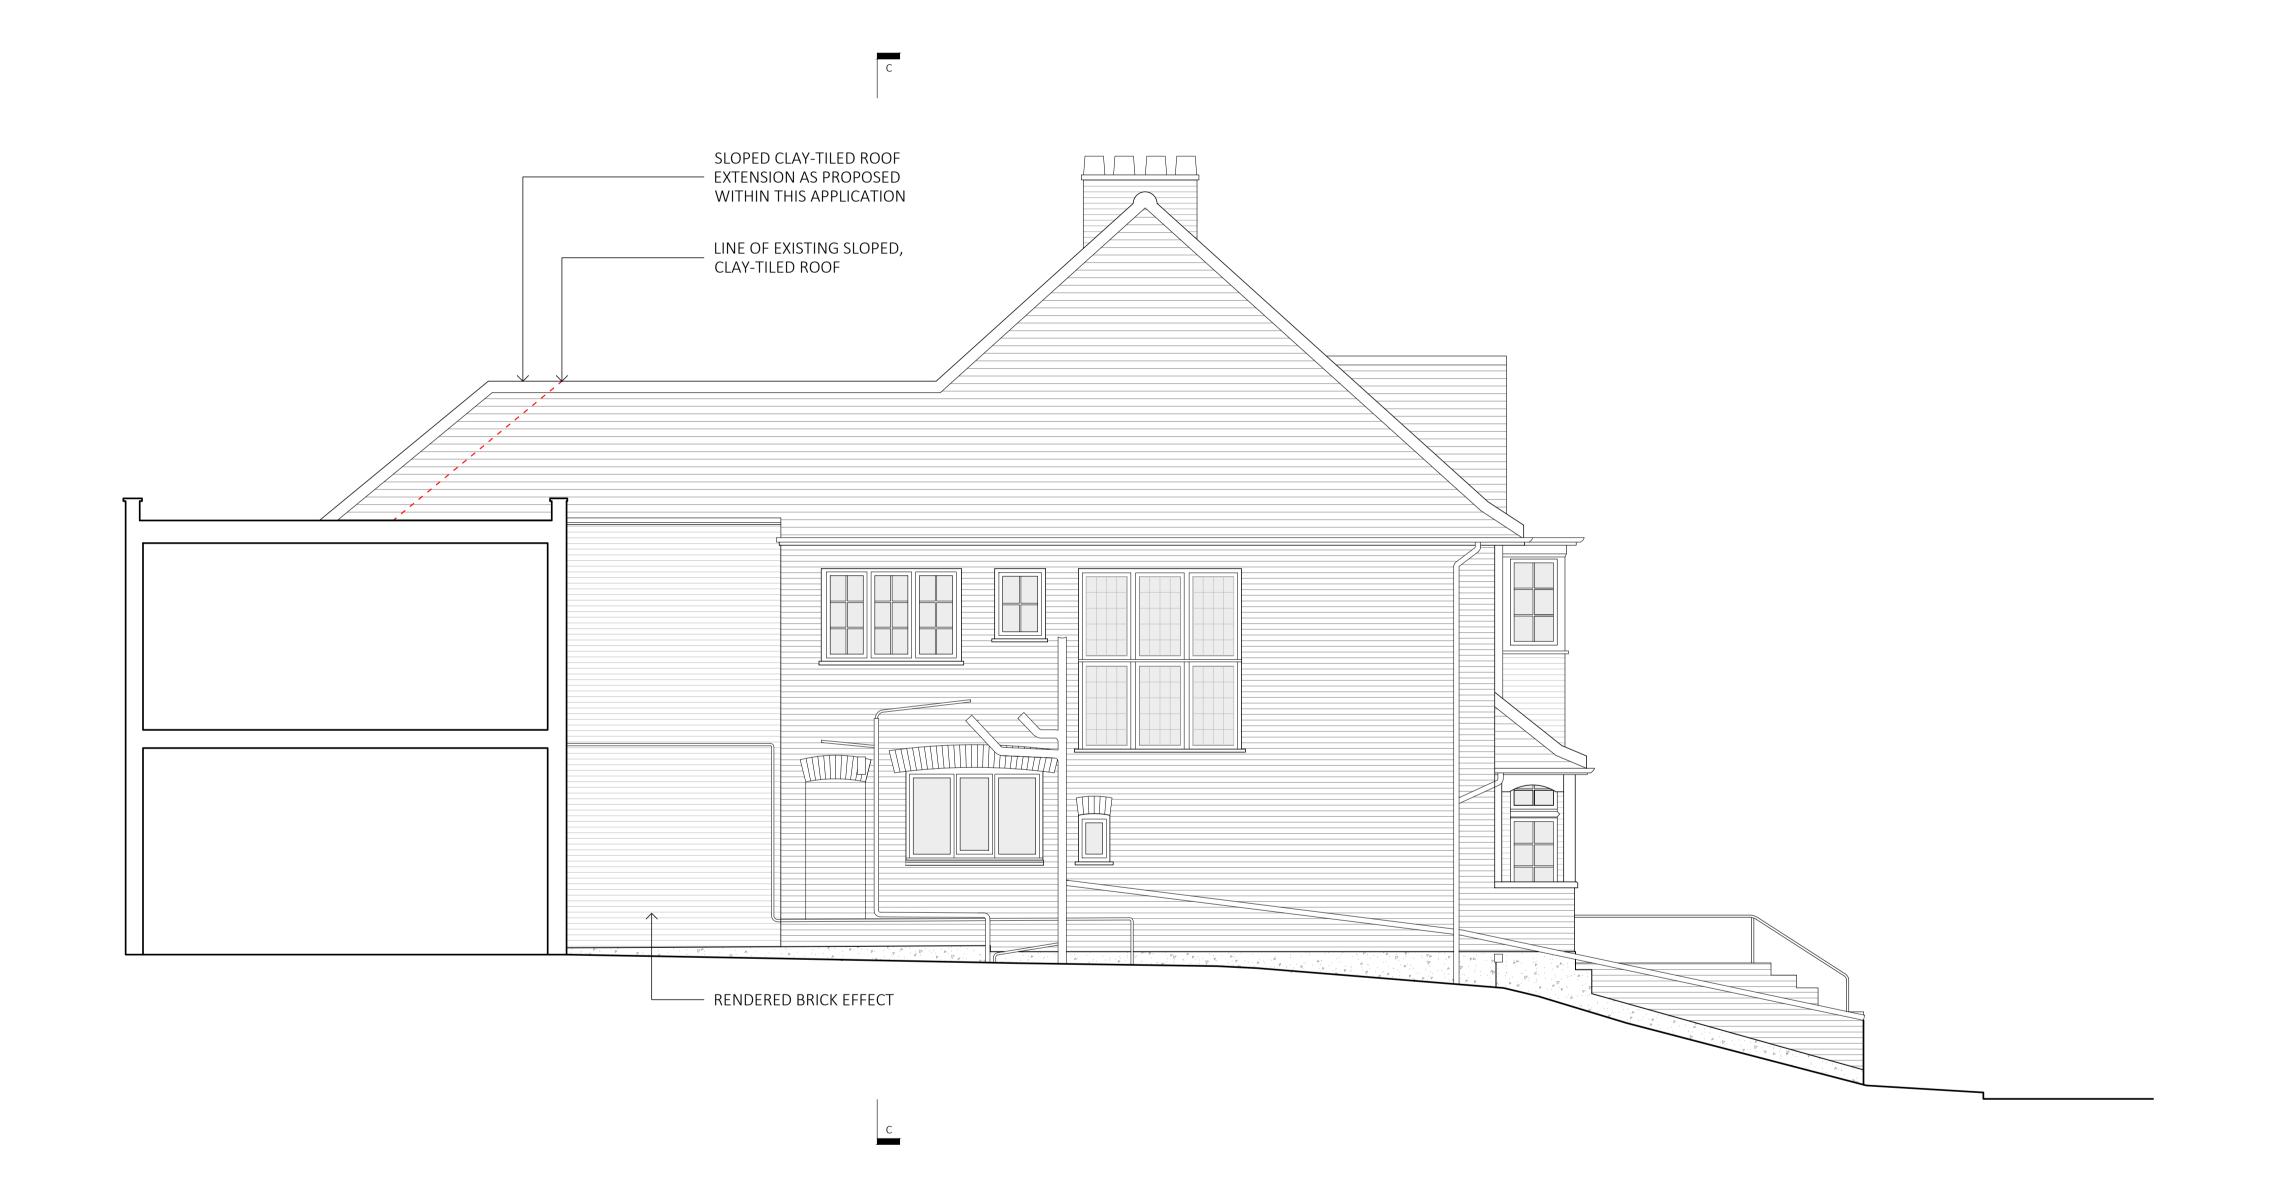

SECTION D - D

# 3 - DEVELOPED DESIGN

- No dimensions to be scaled from this drawing for construction purposes.
   This drawing is to be read in conjunction with all other consultants' drawings, specifications and schedules.
   Any discrepancies found between this drawing and other documents should be referred immediately to the architect and consultants.
   This drawing should be removed from currency immediately after a revised version is issued.

version is issued.

5. All dimensions are in millimetres.
Nash Baker Ltd, trading as Nash Baker Architects. Company Number. 7488262
Directors: Simon Baker RIBA, Howard Nash ARB

©Copyright Reserved
This drawing is provided solely for the work stage as stated above, and should not be used for any other purpose. This drawing and its subject matter are the confidential and copyright property of Nash Baker Architects and shall not be copied, reproduced, used or disclosed to others without the express prior written authority of Nash Baker Architects

B 23.12.20 REVISED SECTION SHOWING EXTENDED ROOFLINE TO REAR A 04.12.20 OMISSION OF PROPOSED CHIMNEY
ADJUSTED ROOF HEIGHT
NOTE ON MATERIALS AND WINDOWS JV

Rev Date Reason For Issue

PROJECT 75 LAWN ROAD

LONDON NW3 2XB DRAWING TITLE SECTION D - D AS PROPOSED

DRAWING NUMBER 6\_313 JOB NUMBER 1722

1:50/1:100 PAPER SIZE

SECTION B-B

3 - DEVELOPED DESIGN

- No dimensions to be scaled from this drawing for construction purposes.
   This drawing is to be read in conjunction with all other consultants' drawings, specifications and schedules.
   Any discrepancies found between this drawing and other documents should be referred immediately to the architect and consultants.
   This drawing should be removed from currency immediately after a revised version is issued.
- version is issued.