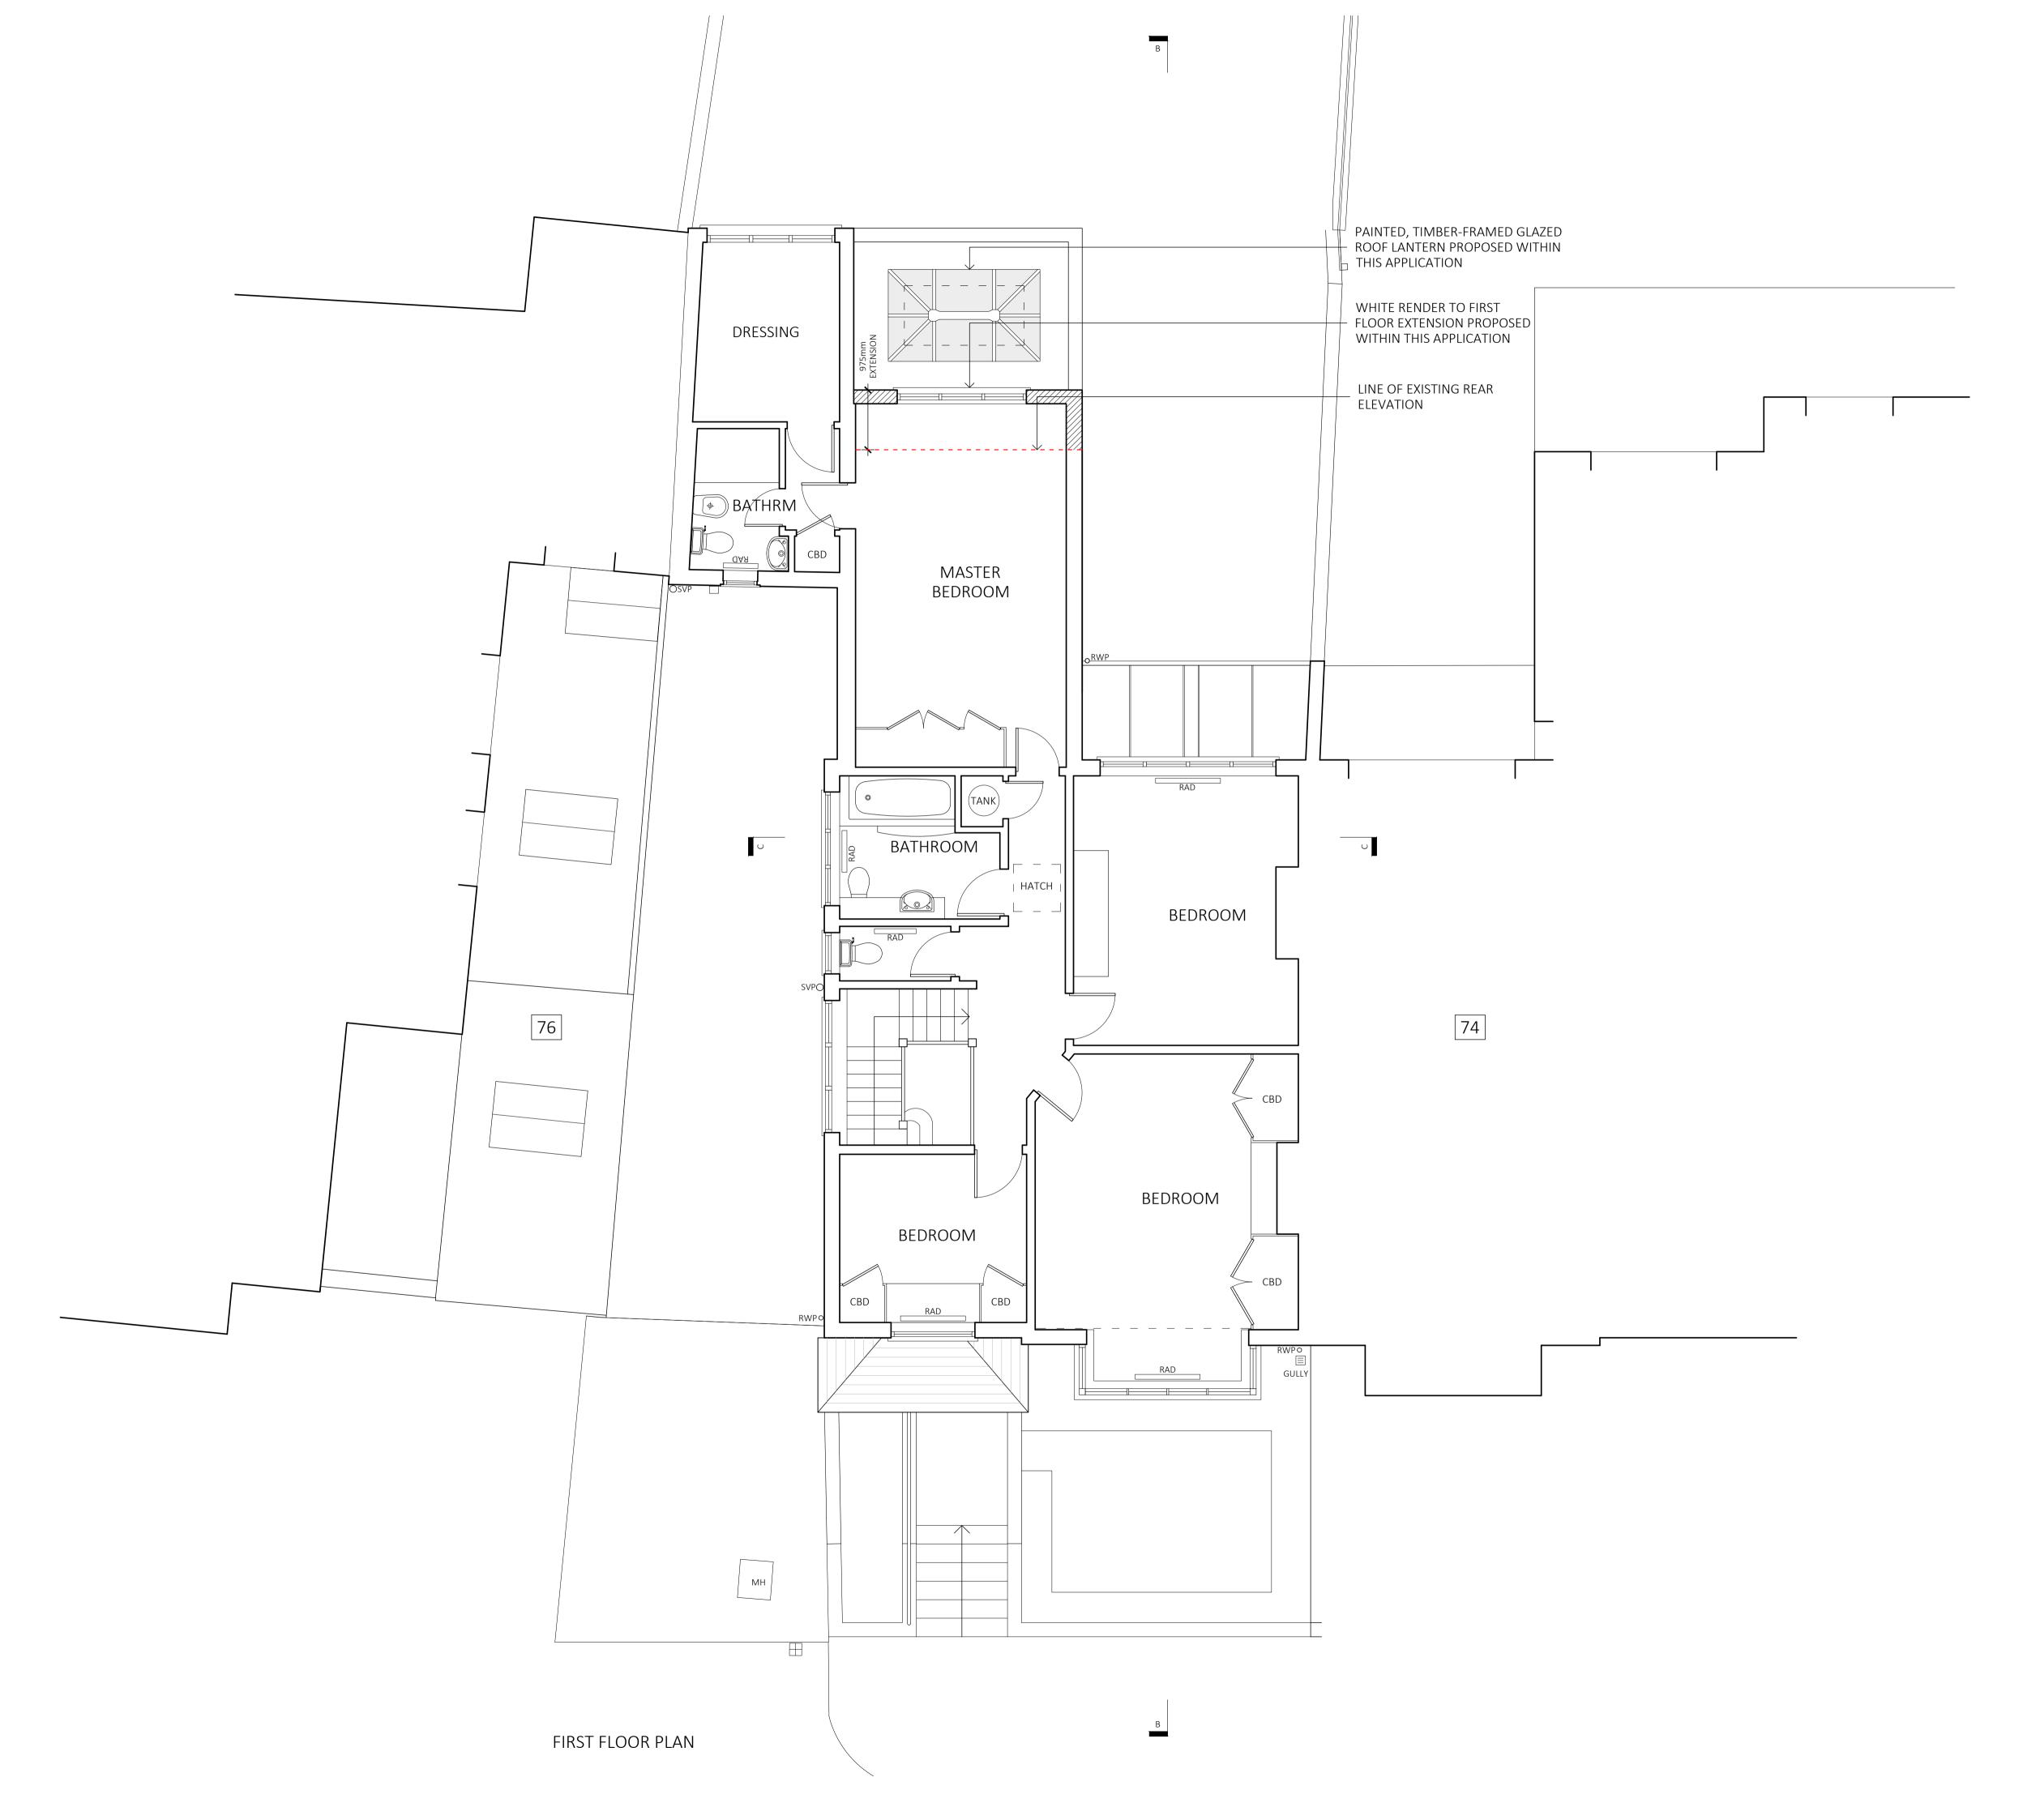

### NOTE

ALL MATERIALS ARE TO MATCH EXISTING AND ALL WINDOW CASEMENTS ARE TO BE TRADITIONAL SIDE-HUNG AND TIMBER FLUSH-FRAMED.

| Job No. | Dwg No. | Rev. |
|---------|---------|------|
| 1722    | 6_302   | С    |

- C 23.12.20 FIRST FLOOR REAR EXT. AND LANTERN ROOFLIGHT AS PROPOSED
- B 17.12.20 FIRST FLOOR BRICK WALLS TO REMAIN AS EXISTING. REPLACEMENT RENDER TO
- MATCH EXISTING TO REAR WALLS JV
- A 04.12.20 OMISSION OF DFE GAS FIREPLACE
  NOTE ON MATERIALS AND WINDOWS JV
- Rev Date Reason For Issue

75 LAWN ROAD LONDON NW3 2XB

DRAWING TITLE FIRST FLOOR PLAN AS PROPOSED JOB NUMBER

1:50/1:100 PAPER SIZE 23/07/20 REVISION

SECOND FLOOR PLAN