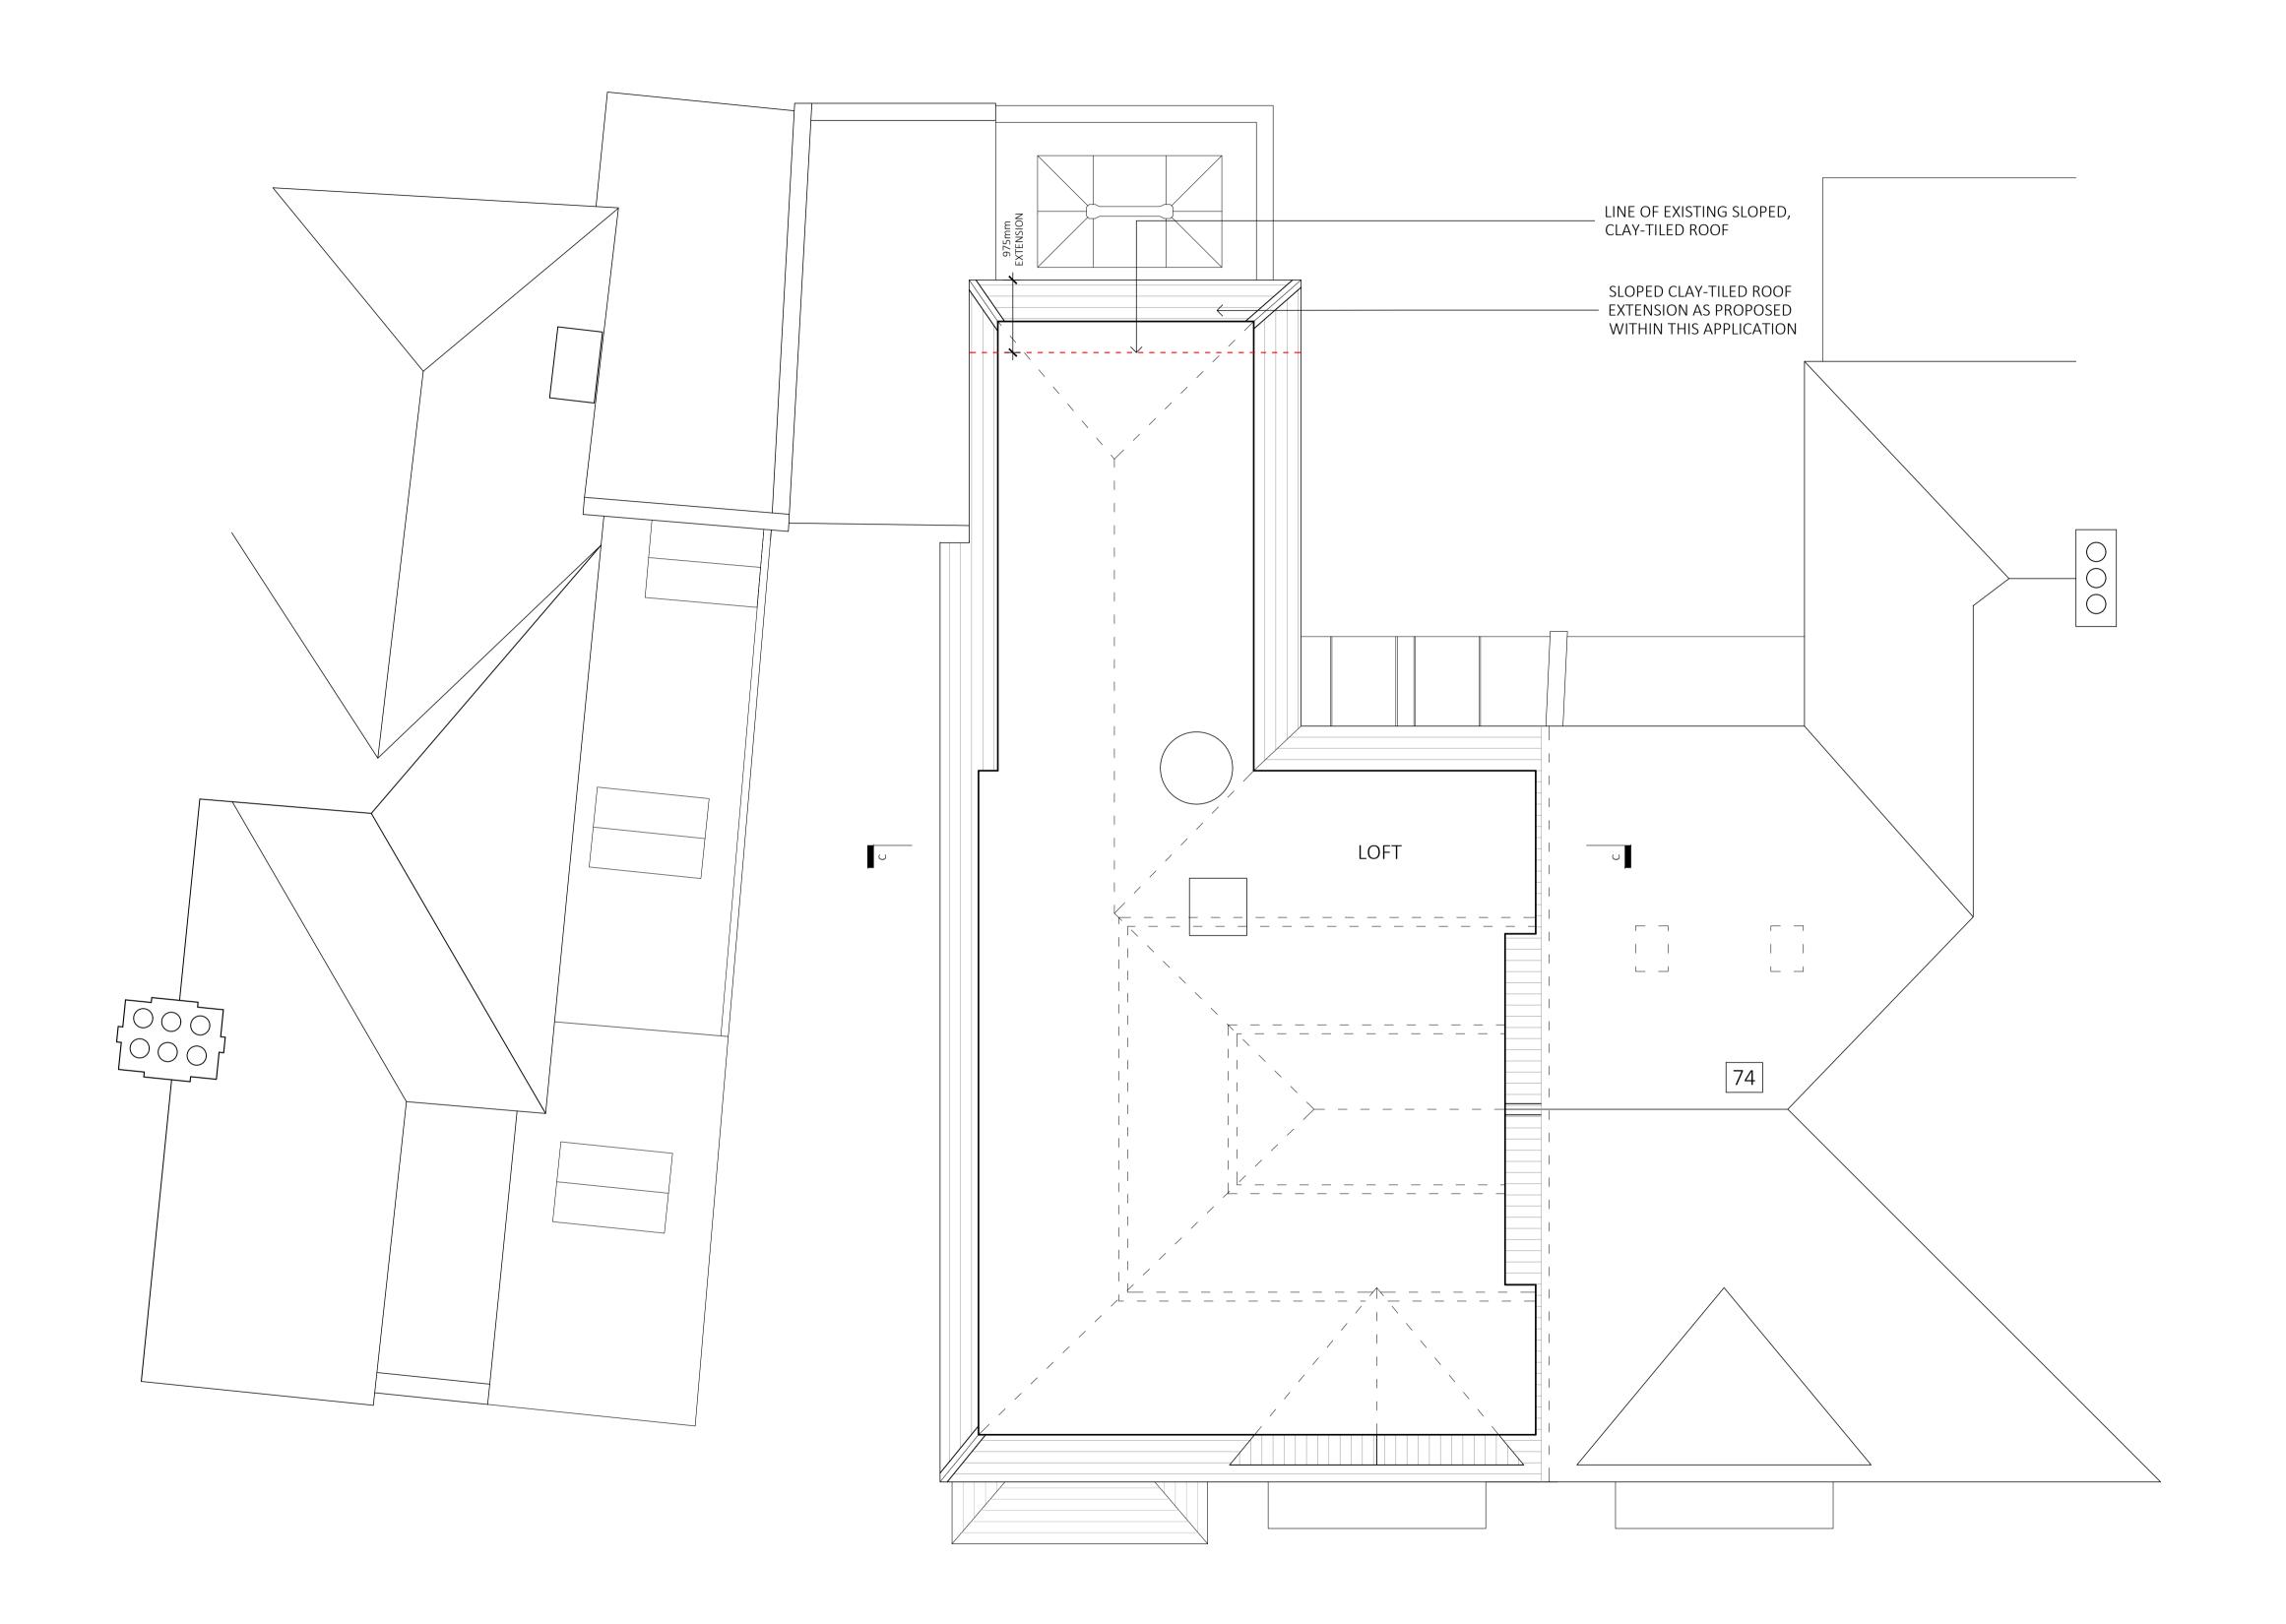

## NOTE

ALL MATERIALS ARE TO MATCH EXISTING AND ALL WINDOW CASEMENTS ARE TO BE TRADITIONAL SIDE-HUNG AND TIMBER FLUSH-FRAMED.

B 23.12.20 SECOND FLOOR PLAN WITH
REAR ROOF EXTENSION AS PROPOSED JV A 04.12.20 OMISSION OF PROPOSED CHIMNEY
ADJUSTED ROOF HEIGHT
NOTE ON MATERIALS AND WINDOWS JV

### NOTE

ALL MATERIALS ARE TO MATCH EXISTING AND ALL WINDOW CASEMENTS ARE TO BE TRADITIONAL SIDE-HUNG AND TIMBER FLUSH-FRAMED.

B 23.12.20 ROOF PLAN WITH
REAR ROOF EXTENSION AS PROPOSED JV A 04.12.20 OMISSION OF PROPOSED CHIMNEY
ADJUSTED ROOF HEIGHT
NOTE ON MATERIALS AND WINDOWS JV