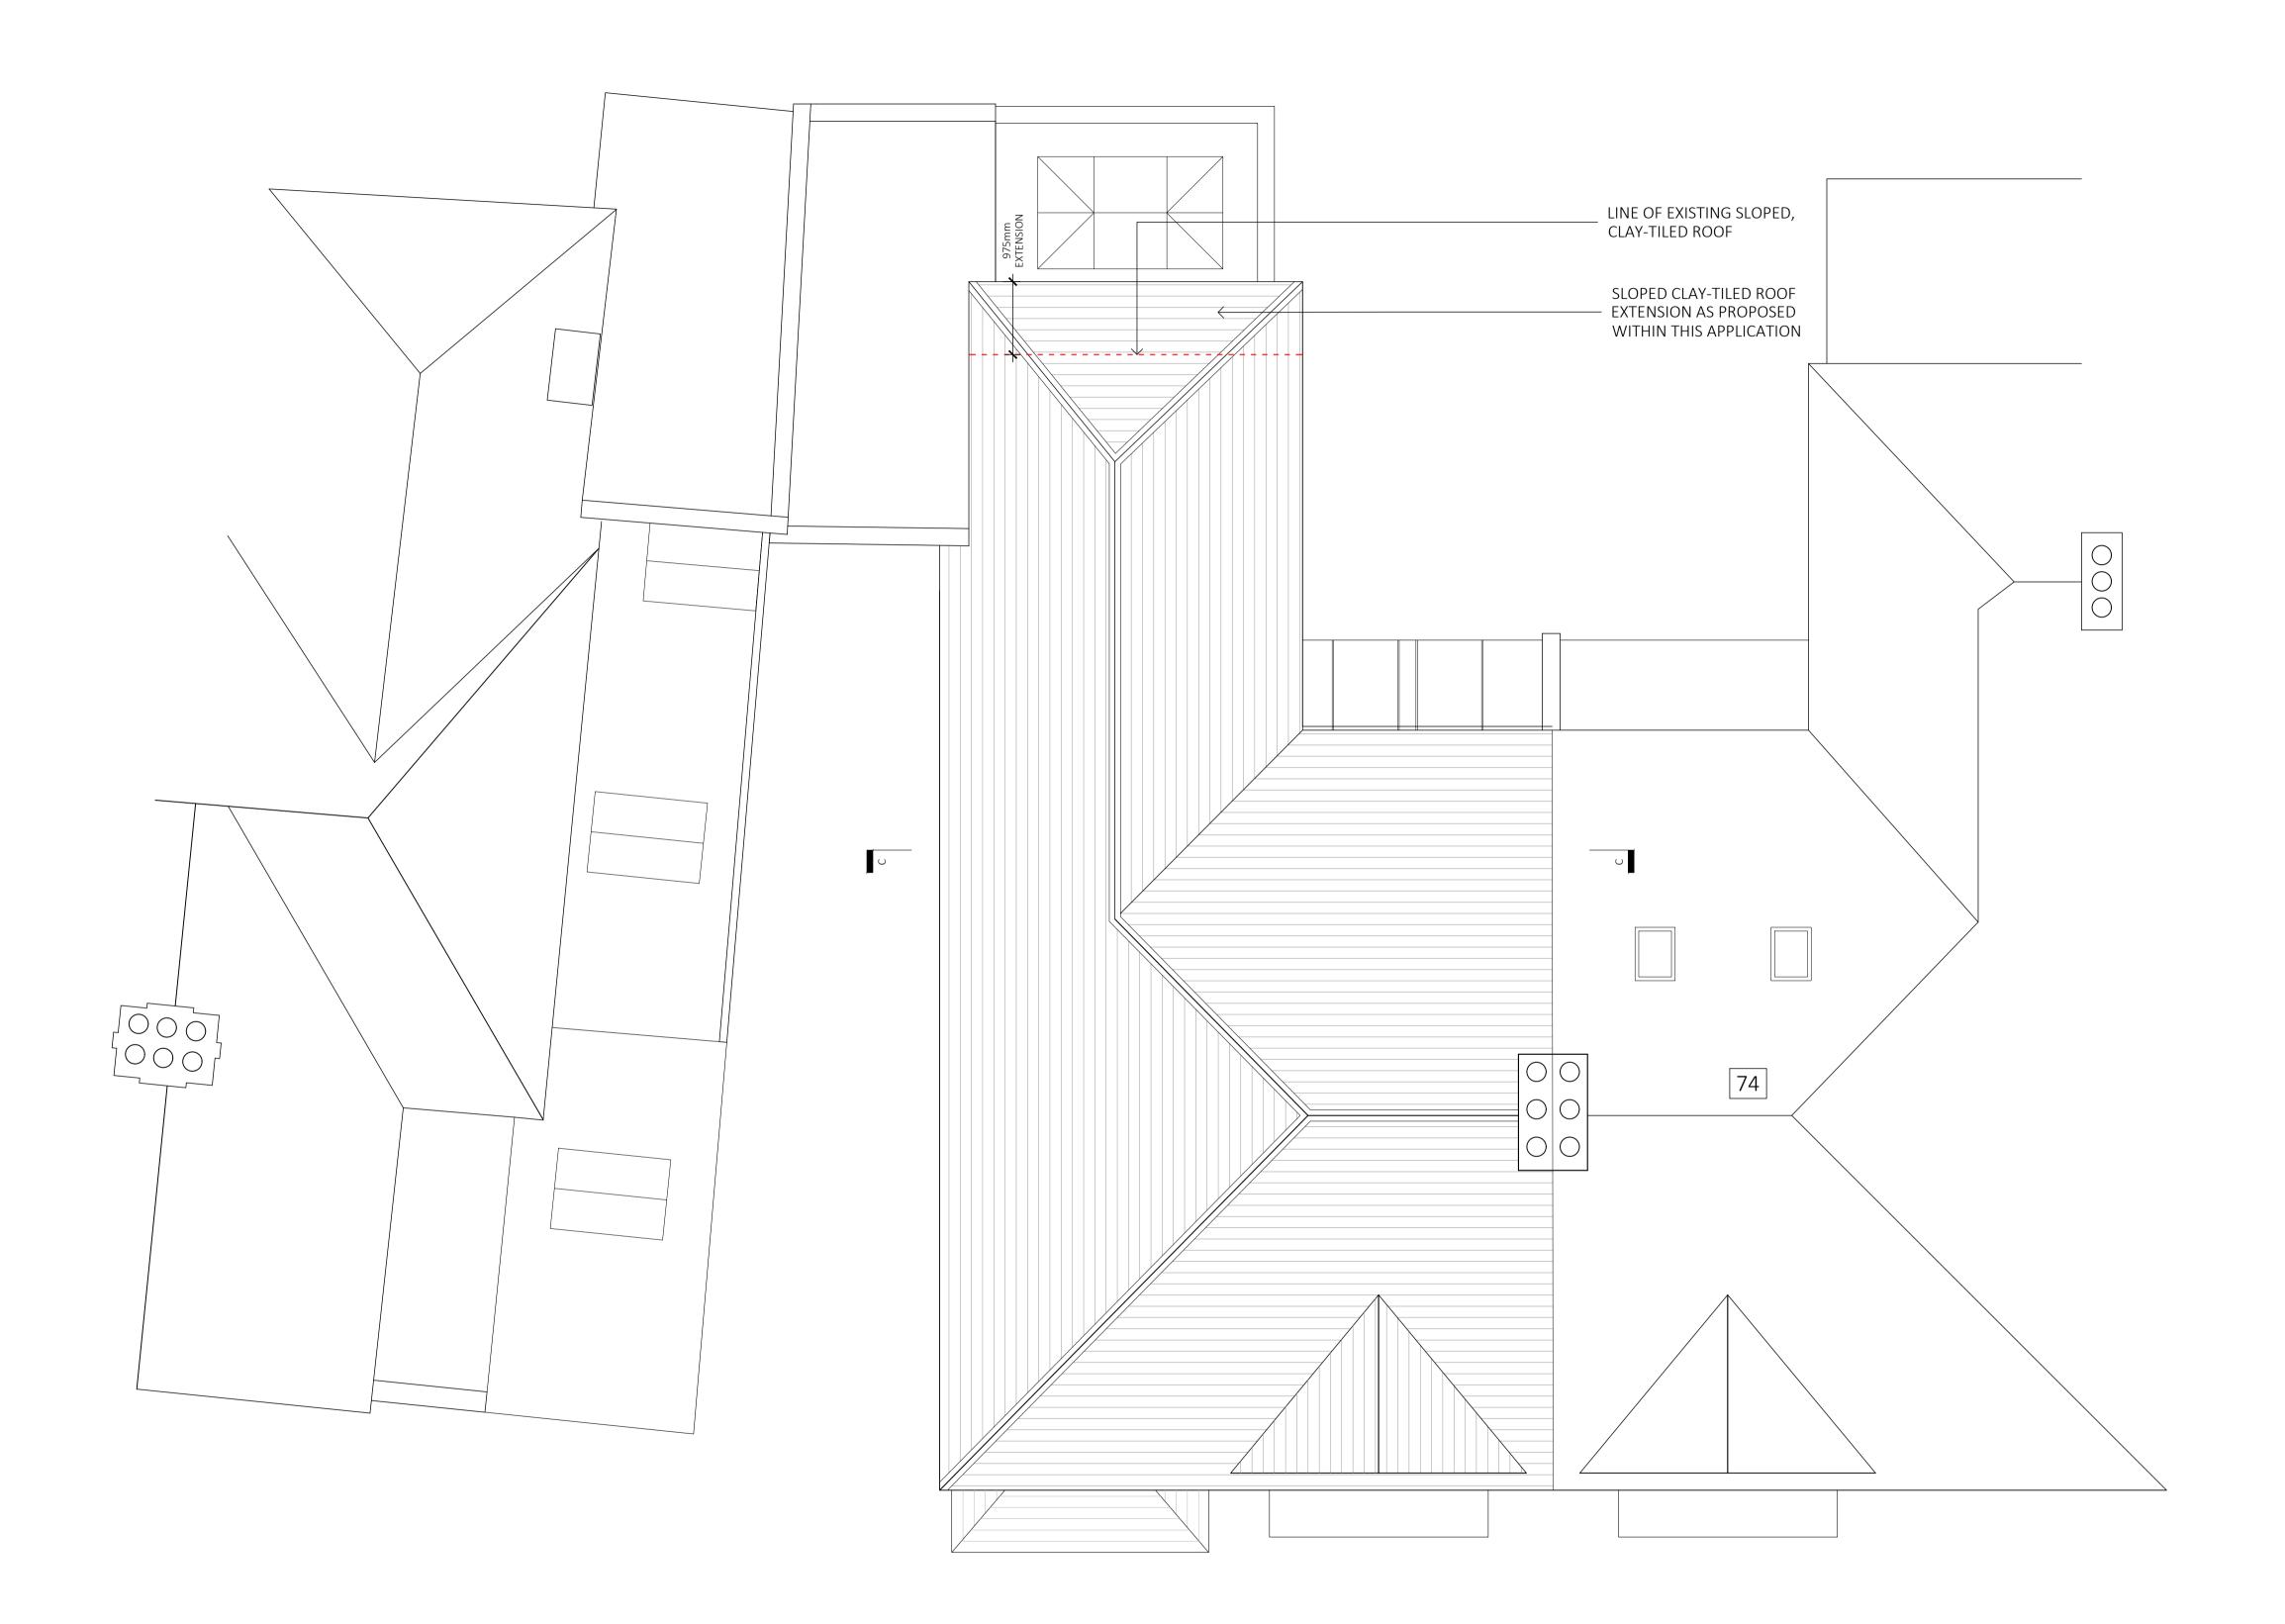

### NOTE

ALL MATERIALS ARE TO MATCH EXISTING AND ALL WINDOW CASEMENTS ARE TO BE TRADITIONAL SIDE-HUNG AND TIMBER FLUSH-FRAMED.

B 23.12.20 ROOF PLAN WITH
REAR ROOF EXTENSION AS PROPOSED JV A 04.12.20 OMISSION OF PROPOSED CHIMNEY
ADJUSTED ROOF HEIGHT
NOTE ON MATERIALS AND WINDOWS JV

Rev Date Reason For Issue

PROJECT 75 LAWN ROAD LONDON NW3 2XB DRAWING TITLE ROOF PLAN AS PROPOSED

JOB NUMBER 1722 DRAWING NUMBER 6\_304

1:50 / 1:100 PAPER SIZE A1/A3