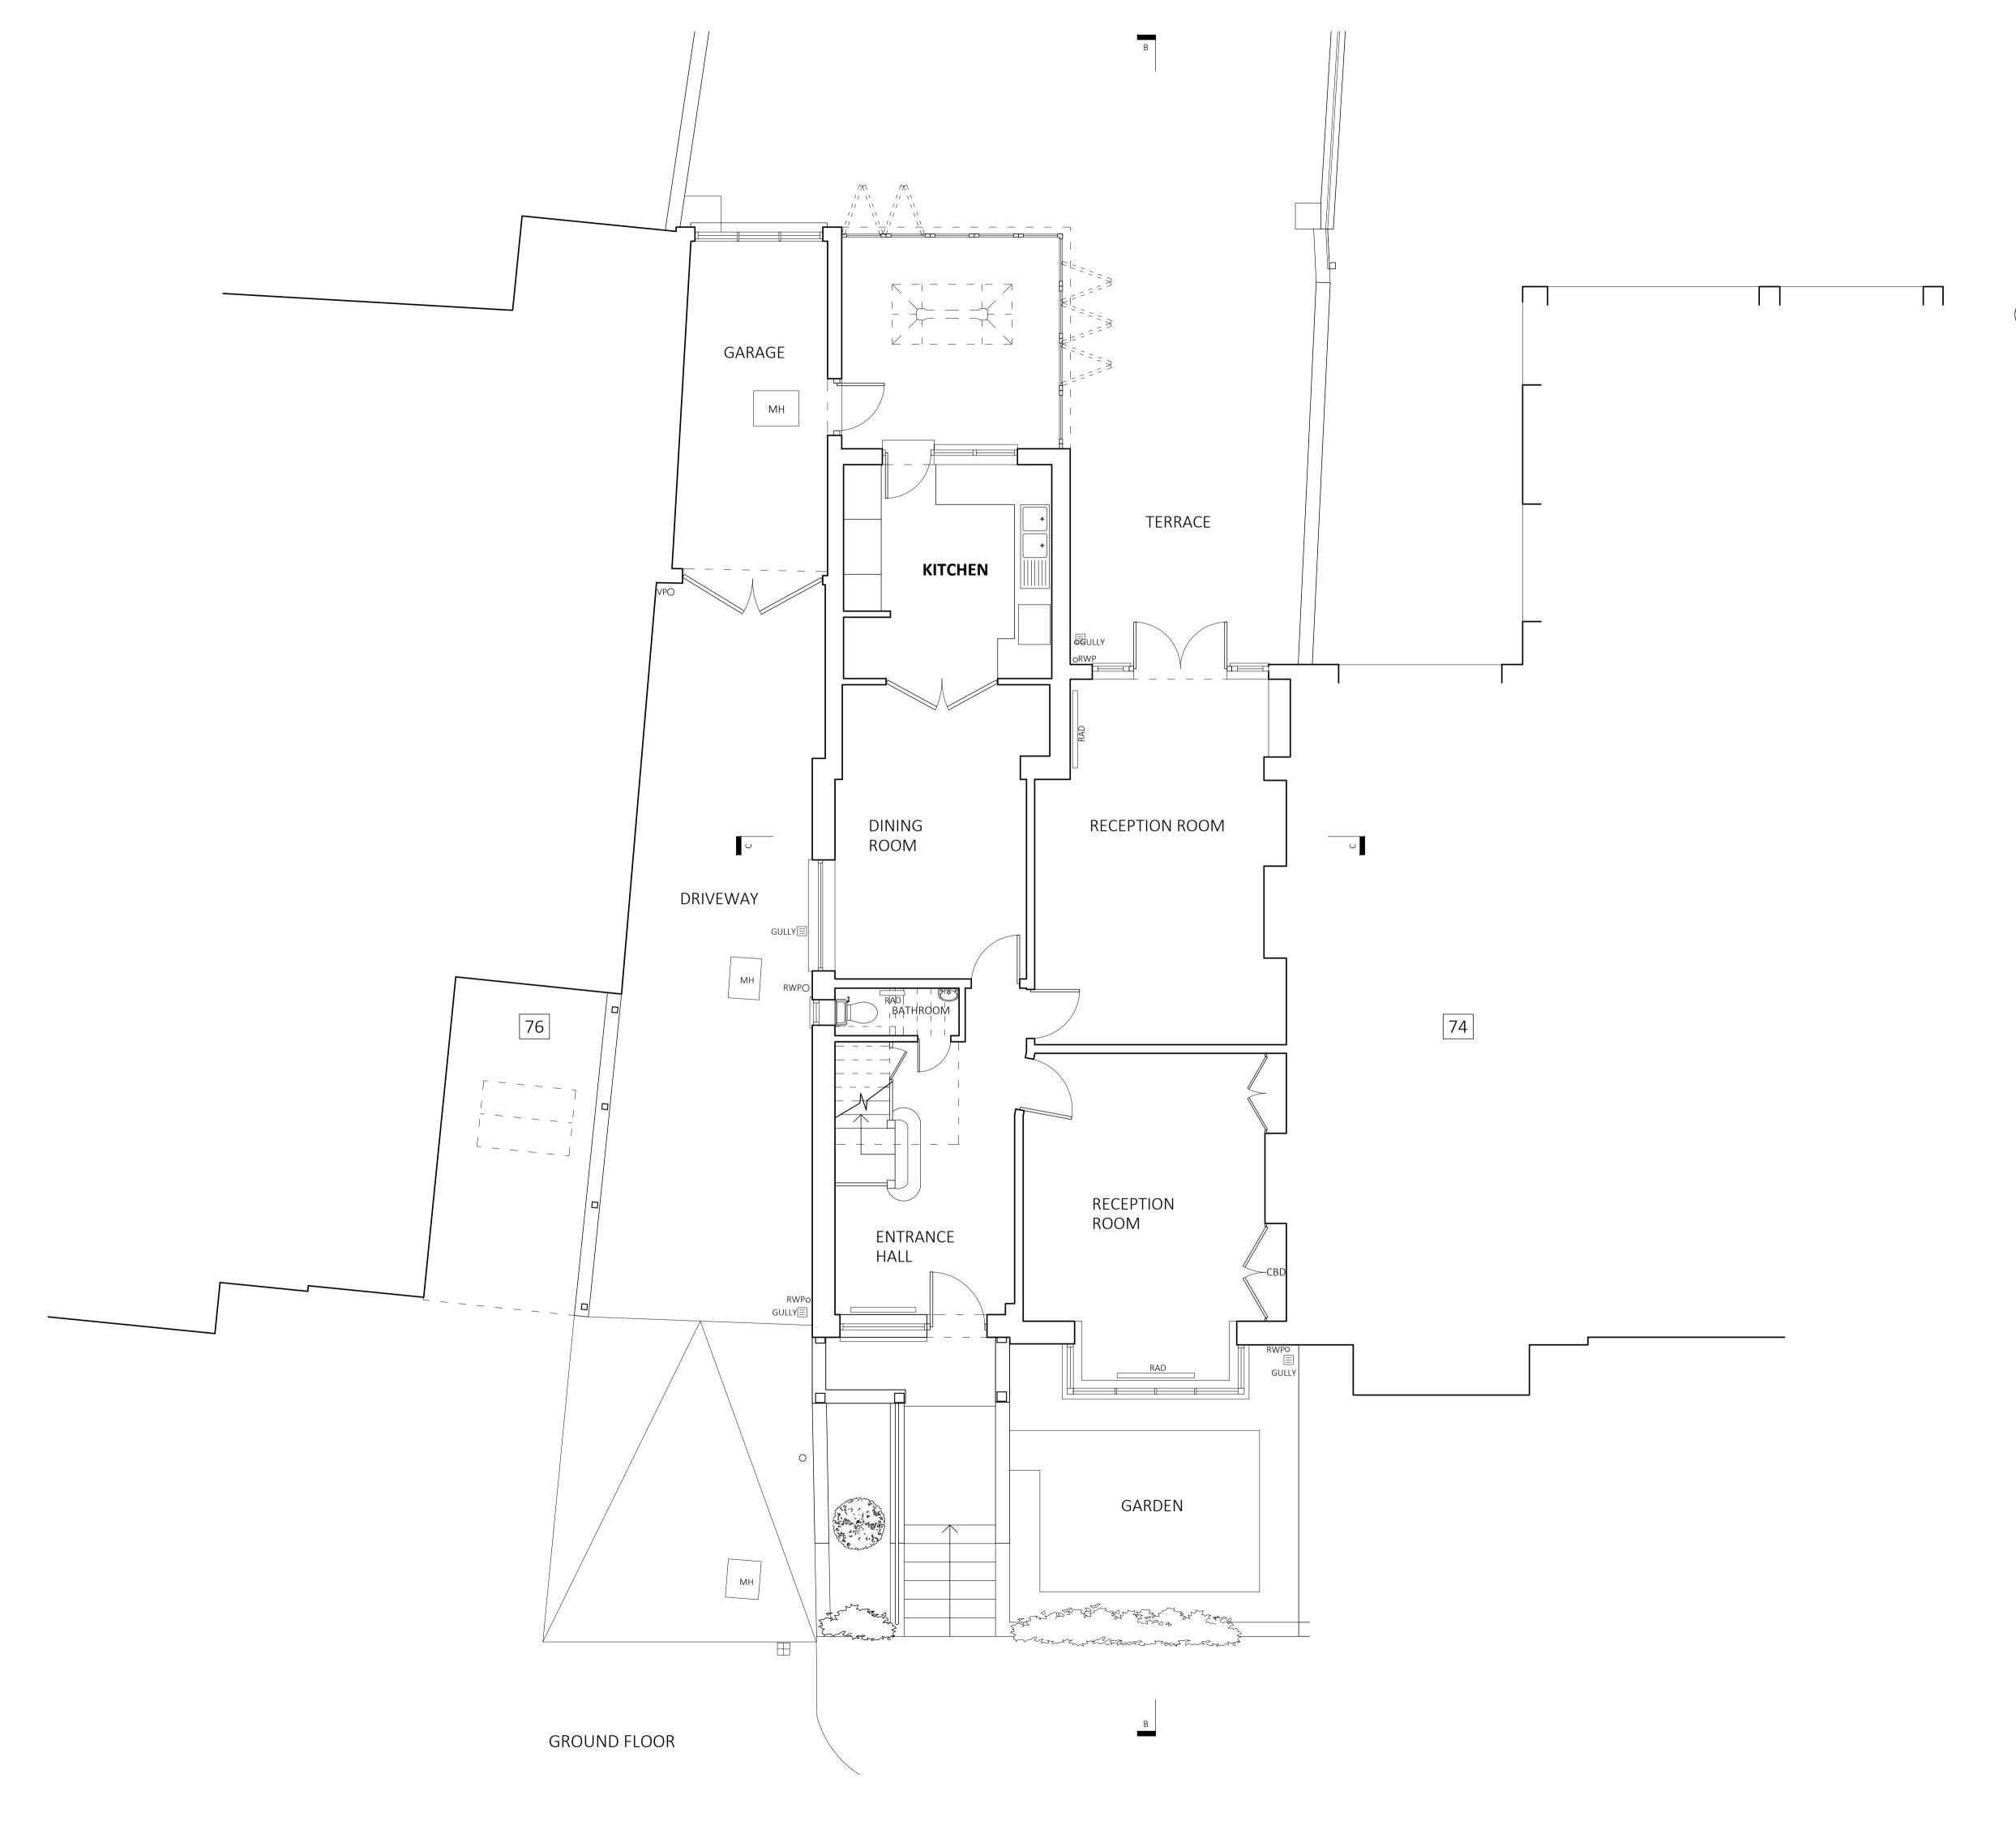

### NOTE

ALL MATERIALS ARE TO MATCH EXISTING AND ALL WINDOW CASEMENTS ARE TO BE TRADITIONAL SIDE-HUNG AND TIMBER FLUSH-FRAMED.

- B 23.12.20 GF PLAN WITH REAR EXTENSION A 04.12.20 NOTE ON MATERIALS AND WINDOWS JV
- Date Reason For Issue

BAKER

T + 44 (0) 207 229 1558

MAIL@NASHBAKER.CO.UK

WWW.NASHBAKER.CO.UK

PROJECT 75 LAWN ROAD LONDON NW3 2XB DRAWING TITLE GROUND FLOOR PLAN

AS PROPOSED JOB NUMBER 1722 DRAWING NUMBER 6\_301

1:50/1:100 PAPER SIZE 23/07/20 REVISION