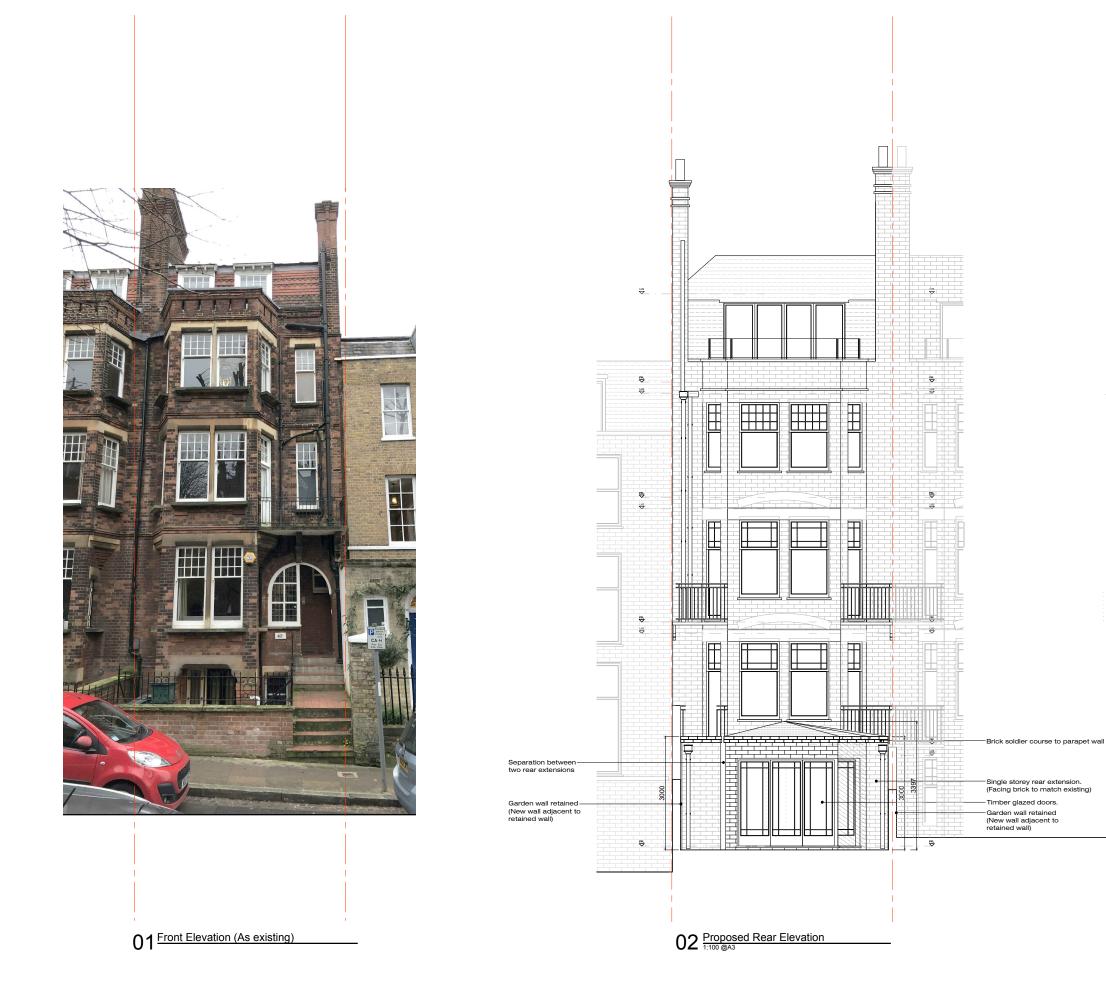

5 0 1 2 SCALE

10m

20m

| PROPOSED CONSTRUCTION                                                                                                                          |                     |                    |            |                                 |                             |               |               |
|------------------------------------------------------------------------------------------------------------------------------------------------|---------------------|--------------------|------------|---------------------------------|-----------------------------|---------------|---------------|
|                                                                                                                                                |                     |                    |            |                                 |                             |               |               |
| Revision                                                                                                                                       | Details of Revision |                    |            | Revised By                      | Checked By                  | Revision Date |               |
| MOREHEN ARCHITECTS Ltd<br>39 St James Road, Tunbridge Wells, Kent, TN1 2JY<br>W. www.MorehenArchitects.co.uk E. admin@rmorehenarchitects.co.uk |                     |                    |            |                                 |                             |               |               |
| Property Address<br>42 Well Walk, London, NW3 1BX                                                                                              |                     |                    |            |                                 |                             |               |               |
|                                                                                                                                                |                     |                    | Drawing N° | <sup>ving №</sup><br>1106-P-351 |                             |               | Revision<br>• |
| Compute                                                                                                                                        | r File Name         | Date<br>21-02-2020 |            | -                               | Drawing Scale<br>1:100 @ A3 |               |               |
| Drawing Status PLANNING                                                                                                                        |                     |                    |            | Drawn By<br>DM                  |                             |               |               |
| ALL DIMENSIONS MUST BE CHECKED ON SITE. DO NOT SCALE OFF THIS DRAWING EXCEPT FOR<br>PLANNING PURPOSES.                                         |                     |                    |            |                                 |                             |               |               |