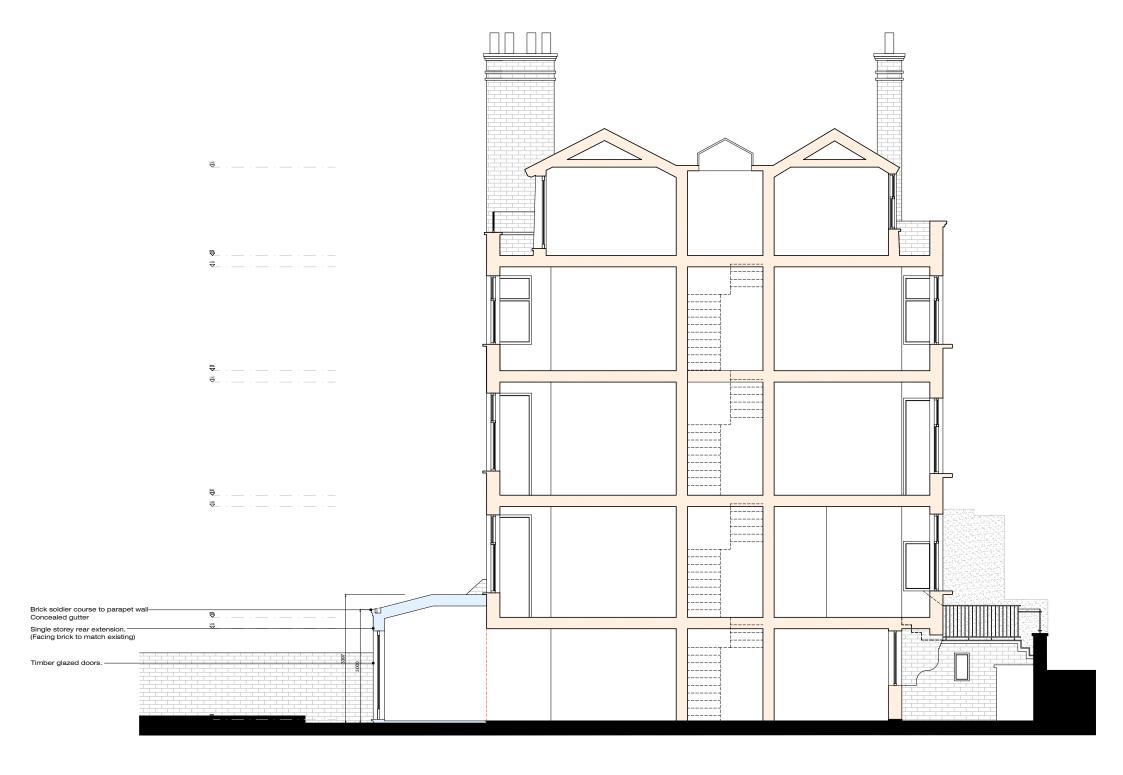

01 Proposed Section AA

SCALE

0 1 2 5 10m 20m

EXISTING WALLS

PROPOSED CONSTRUCTION

| Revision Details of Revision                                |                   |         |            | Revised By | Checked By | Revision Da |
|-------------------------------------------------------------|-------------------|---------|------------|------------|------------|-------------|
| MOREHEN 39 St James Road, Tunbridg W. www.MorehenArchitects | ge Wells, Kent, T | TN1 2JY | .0102      | • • •      |            |             |
| December Address                                            |                   |         |            |            |            |             |
| Property Address<br>42 Well Walk, Lond                      | lon, NW3 1        | вх      |            |            |            |             |
|                                                             |                   |         | Drawing N° | 6-P-       | 450        | Revisi      |
| 42 Well Walk, Lond                                          | vA<br>Date        |         | 0110       | 06-P-      | Scale      | Revisi      |