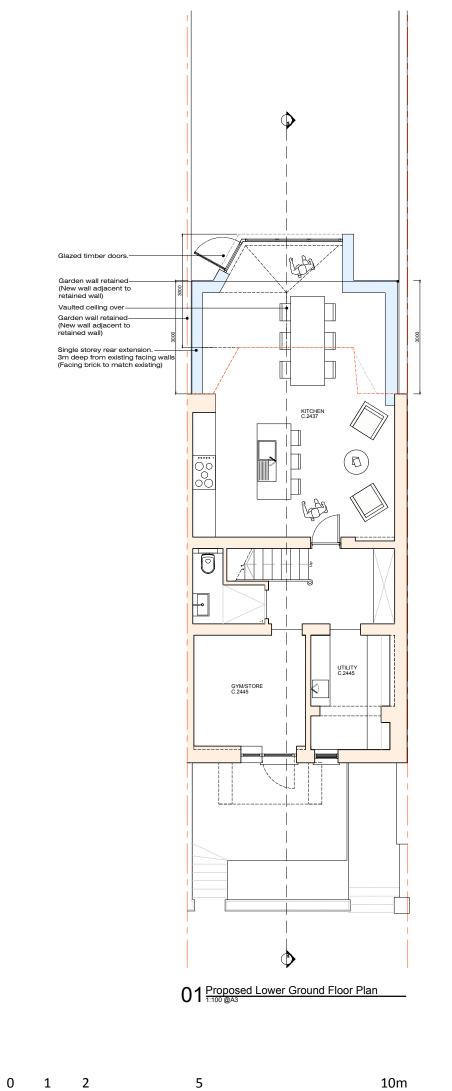

SCALE

10m

20m

| Drawing Status PLANNING              |                                                                     |                    |                           | Drawn By<br>DM              |            |         |       |
|--------------------------------------|---------------------------------------------------------------------|--------------------|---------------------------|-----------------------------|------------|---------|-------|
|                                      | r File Name                                                         | Date<br>21-02-2020 |                           | Drawing Scale<br>1:100 @ A3 |            |         |       |
| Drawing Name<br>Proposed Floor Plans |                                                                     |