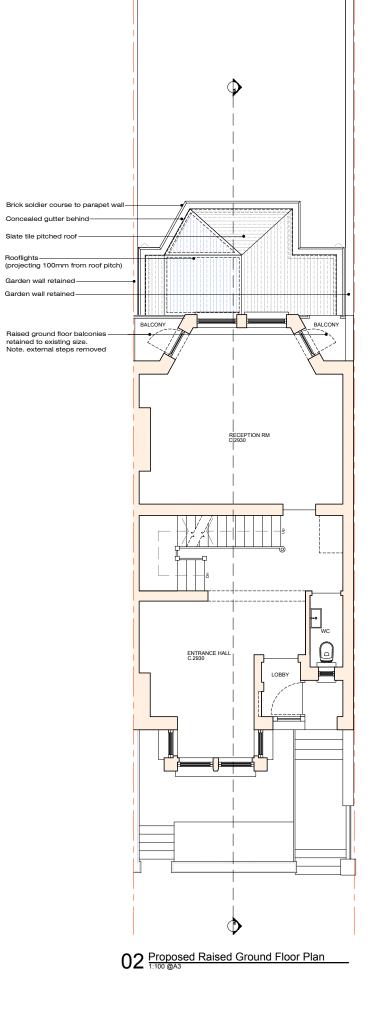

SCALE

10m

20m

| Drawing Status PLANNING              |                                                                     |                    |                           | Drawn By<br>DM              |            |         |       |
|--------------------------------------|---------------------------------------------------------------------|--------------------|---------------------------|-----------------------------|------------|---------|-------|
|                                      | r File Name                                                         | Date<br>21-02-2020 |                           | Drawing Scale<br>1:100 @ A3 |            |         |       |
| Drawing Name<br>Proposed Floor Plans |                                                                     |